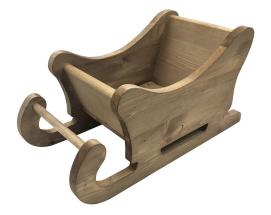

#### PERSONALISED RUSTIC BROWN SANTA SLEIGH 450X220X230

- Ideal stocking filler or stocking holder
- Festive table centre perfect for your cheese & wine
- Great display product for shops, cafe & restaurants
- Customisable make it the perfect Christmas gift

#### SKU: SL450220230RB