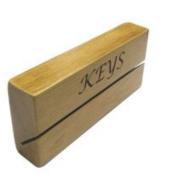

#### OAK KEY HOLDER SLOT RACK 300X90X38

Never misplace your keys or post again. This oak key slot rack wouldn't look out of place in a stylish kitchen or smart study.

- Optional personalisation make it yours
- Solid oak robust for everyday use
- Integrated wall fixings easily mounted
  FSC Oak great ecological credentials

SKU: N/A