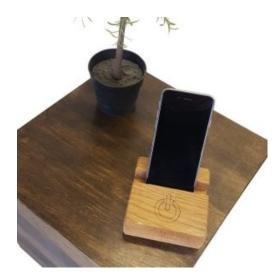

#### **RUSTIC OAK MOBILE PHONE HOLDER**

Technology and oak combined for this stylish must have desk accessory

SKU: N/A