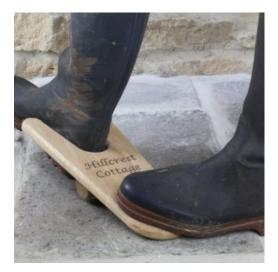

#### **PERSONALISED OAK BOOT JACK**

- FREE ENGRAVING!
- Easy to use great when you're in a rush
- Solid oak - tough enough for constant use
- Personalisation make it belong in your home Sustainable sources - great ecological credentials

**SKU:** BJOAK15033050