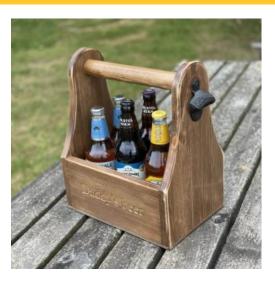

#### PERSONALISED RUSTIC BEER CADDY 285X200X340

- FREE ENGRAVING
- Personalise your beer caddy what will yours • say?
- Attached opener perfect for beer lovers everywhere
- Sturdy design can take the knocks and bumps at the party
- Great capacity can hold up to 6 large bottles
  Quality Rustic look add a touch of class

#### SKU: BCPINP285200340RWE