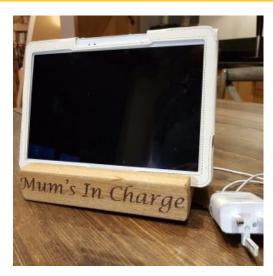

#### **RUSTIC OAK TABLET HOLDER**

Technology and oak combined for this stylish must have desk accessory

SKU: N/A