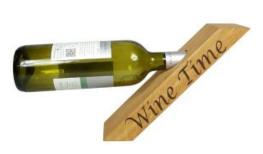

#### PERSONALISED OAK WINE BOTTLE HOLDER

At best it looks precarious and at worst teetering but rest assured you can be more than confident with this balancing act.

- FSC Oak great ecological credentials
- Solid oak very robust
- talking point impress your guests

SKU: BWH28575270IL