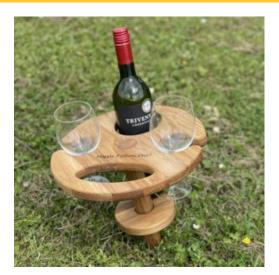

#### PERSONALISED OAK WINE BOTTLE HOLDER

At best it looks precarious and at worst teetering but rest assured you can be more than confident with this balancing act.

- FSC Oak great ecological credentials
- Solid oak very robust
- talking point impress your guests

SKU: BWH28575270IL