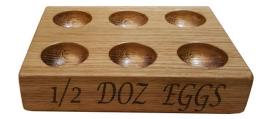

#### PERSONALISED OAK EGG RACK

- Solid oak for everyday use
- Heavy design added stability helping protect the eggs
- Personalisation your kitchen your domain
- FSC oak eggcellent ecological credentials

SKU: N/A