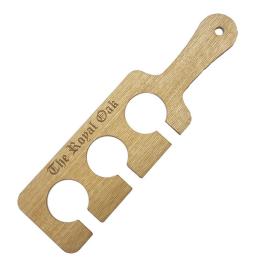

#### PERSONALISED OAK GARDEN WINE WAITER

The quirky rustic garden wine bottle & glass holder is everyone's favourite garden party companion.

- FREE ENGRAVING
- Incredibly practical easily carry a hold your wine
- · Easily disassembled perfect for carrying or stowing away
- Personalisation make it yours or a perfect gift
- FSC Oak great ecological credentials

#### **SKU:** WGSOAK280D315