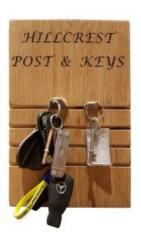

#### PERSONALISED OAK 4 SLOT POST AND KEY TIDY

- Never misplace your keys or post againEasily hung on the wall
- Personalise it with up to 3 lines of text

SKU: N/A