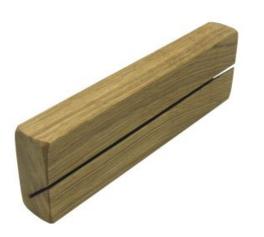

#### PERSONALISED OAK WINE BOTTLE HOLDER

At best it looks precarious and at worst teetering but rest assured you can be more than confident with this balancing act.

- FSC Oak great ecological credentials
- Solid oak very robust
- talking point impress your guests

SKU: BWH28575270IL