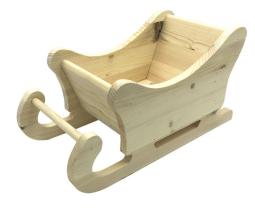

#### PERSONALISED NATURAL SANTA SLEIGH 450X220X230

- Ideal stocking filler or stocking holder
- Festive table centre perfect for your cheese & • wine
- Great display product for shops, cafe & • restaurants
- Customisable make it the perfect Christmas gift

#### SKU: SL450220230NAT