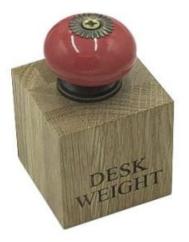

#### PERSONALISED OAK DESK WEIGHT WITH **COLOURED CERAMIC HANDLE 55X55X55**

- Crafted from Oak a classic lookOptional colours matching your interior
- Customisation make it truly yours

**SKU:** DWOAK555555-"XXX"