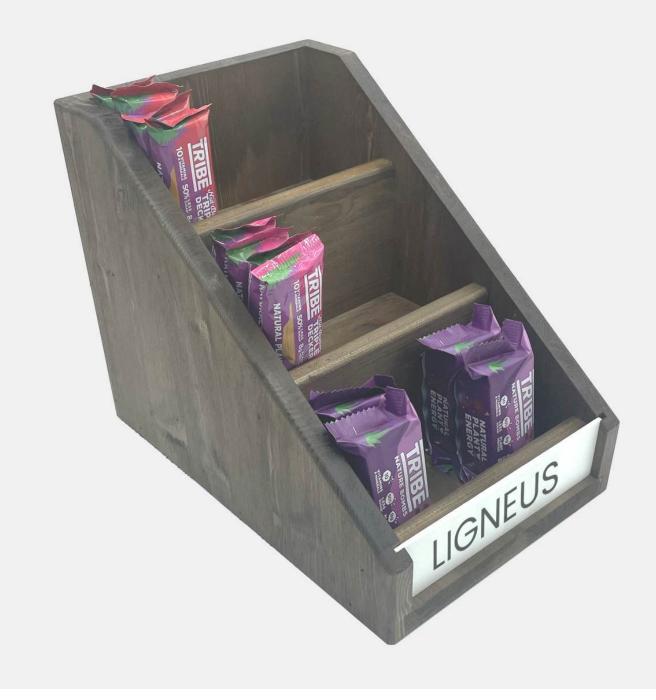

#### **CUSTOMISED 3-TIER SLANTED DISPLAY STAND WITH BRANDING PANEL** 325X220X255

- Point of sale positioning enhance sales
  Customisable brand it or label it
- 3 large compartments plenty of capacity •
- Sustainable pine great ecological credentials

#### SKU: DS3PIN-325220255RB