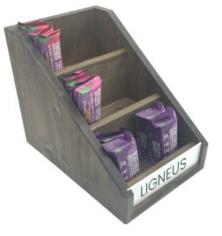

#### **CUSTOMISED 3-TIER SLANTED DISPLAY STAND WITH BRANDING PANEL** 325X220X255

- Point of sale positioning enhance sales
  Customisable brand it or label it
- 3 large compartments plenty of capacity •
- Sustainable pine great ecological credentials

#### SKU: DS3PIN-325220255RB