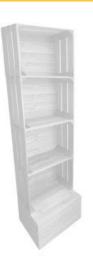

#### **4 CRATE WHITE SHELVING UNIT** 500X370X1730

- Customisable design to your needs
- Raise your brand awareness through
- personalisation •
- Sustainable material great ecological credentials

#### SKU: CRD4-5003701730WHT