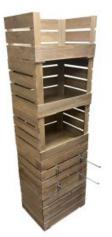

### 4 CRATE RUSTIC BROWN SHELVING UNIT 500X370X1730

- Rustic Brown classic crate look
- Customisable design to your needsRaise your brand awareness through
- personalisationSustainable material great ecological
- Sustainable material great ecological credentials

#### SKU: CRD4-5003701730RB