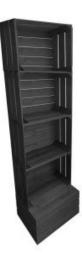

#### **3 CRATE BLACK SHELVING UNIT** 500X370X1360

- Customisable design to your needs
  Raise your brand awareness through
- personalisation
- Sustainable material great ecological credentials

SKU: CRD3-5003701360BK