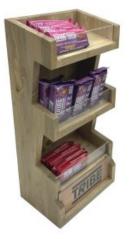

#### 3 DROP FRONT CRATE RUSTIC BROWN DISPLAY AND STORAGE UNIT 500X370X1620

- Optional casters for mobility needs
- Customisable clearly label for merchandise or brand awareness
- Sustainable material great ecological credentials
- plenty of additional storage easy to restock

SKU: CRDF3-5003701620RB