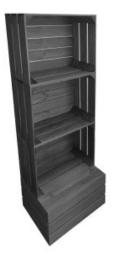

#### **4 CRATE BLACK SHELVING UNIT** 500X370X1730

- Customisable design to your needs
- Raise your brand awareness through personalisation
- Sustainable material great ecological credentials

SKU: CRD4-5003701730BK