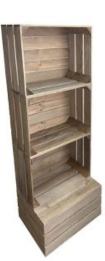

### 4 CRATE RUSTIC BROWN SHELVING UNIT 500X370X1730

- Rustic Brown classic crate look
- Customisable design to your needsRaise your brand awareness through
- personalisationSustainable material great ecological
- Sustainable material great ecological credentials

#### SKU: CRD4-5003701730RB