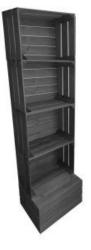

#### **4 CRATE BLACK SHELVING UNIT** 500X370X1730

- Customisable design to your needs
- Raise your brand awareness through personalisation
- Sustainable material great ecological credentials

SKU: CRD4-5003701730BK