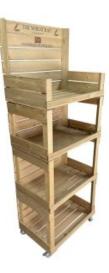

#### 4-TIER MOBILE OPEN CRATE RUSTIC BROWN SHELVING UNIT 625X400X1695

- Light Oak stain classic crate look
- Customisable design to your needs
- Raise your brand awareness through personalisation
- Sustainable material great ecological credentials

#### SKU: CRDO4M-6254001695LO