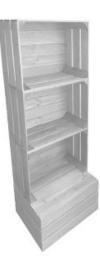

### **3 CRATE RUSTIC BROWN SHELVING UNIT** 500X370X1360

- Customisable design to your needs
  Raise your brand awareness through
- personalisation
- Sustainable material great ecological credentials
- Classic traditional look

SKU: CRD3-5003701360RB