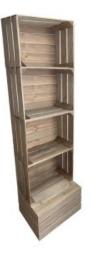

#### 4-TIER MOBILE OPEN CRATE RUSTIC BROWN SHELVING UNIT 625X400X1695

- Light Oak stain classic crate look
- Customisable design to your needs
- Raise your brand awareness through personalisation
- Sustainable material great ecological credentials

#### SKU: CRDO4M-6254001695LO