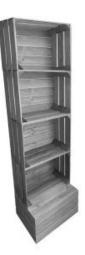

### **3 CRATE RUSTIC BROWN SHELVING UNIT** 500X370X1360

- Customisable design to your needs
  Raise your brand awareness through
- personalisation
- Sustainable material great ecological credentials
- Classic traditional look

SKU: CRD3-5003701360RB