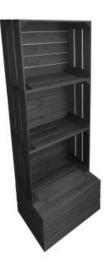

#### **3 CRATE AMBERLEY GREY SHELVING UNIT** 500X370X1360

- Customisable design to your needsRaise your brand awareness through
- personalisation
- Sustainable material great ecological . credentials

SKU: CRD3-5003701360AG