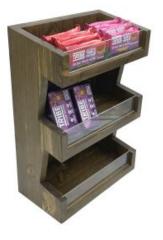

#### **CUSTOMISED 3-TIER VERTICAL DISPLAY** STAND 150X278X400

- Point of sale positioning enhance sales
  Angled shelves maximise visual impact
- Customisable clear view, brand it or label it
- 3 large compartments plenty of capacity
- Sustainable pine great ecological credentials

### SKU: DS3PIN278150400RB