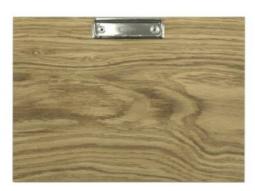

## A4 LANDSCAPE OAK VENEERED CLIPBOARD 320X230X6

- Horizontal A4
- Oak Veneer lustrous classy finish
- Quality clipboard ideal for front of house as well

SKU: CBOAK-A4L