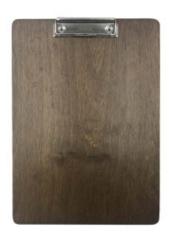

**SKU:** DSKPLY-800500850LAC

- Dark Brown Oak Veneer lustrous classic finish
- Quality clipboard ideal for front of house
- Robust for frequent use

SKU: CBOAK-A5P-DB

#### A5 LANDSCAPE DARK BROWN OAK VENEERED CLIPBOARD 230X175X6

- Horizontal A5
- Dark Brown Oak Veneer lustrous classy finish
- Quality clipboard ideal for front of house as well

SKU: CBOAK-A5L-DB