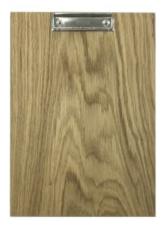

### A4 PORTRAIT OAK VENEERED CLIPBOARD 230X320X6

- Oak Veneer lustrous classy finish
- Quality clipboard ideal for front of house as well
- Robust for frequent use
- Sustainably sourced great ecological credentials
- NOTE: Bases are not included see below for options

SKU: CBOAK-A4P-LAC