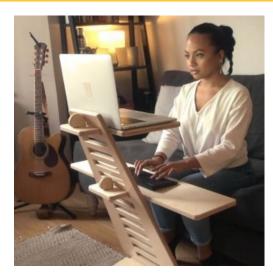

## PERSONALISED SIT STAND DESK 800X500X850

- FREE ENGRAVING
- FREE OPTIONAL WINE GLASS HOLDER
- Multi functional sit stand desk
- Ultimately adjustable creating the best posture for different heights
- Locking chucks ensuring safe and sturdy assembly
- Optional glass holder