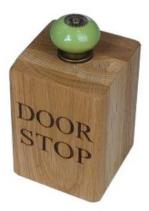

### SOLID OAK DOORSTOP WITH COLOURED CERAMIC HANDLE 90X90X120

- Crafted from Oak robust enough for everyday use
- Optional colours matching your interior
- Optional sizes to suit your needs
- Customisation make it truly yours
- Silicon pads non slip for tiles and wooden floors as well as carpets

SKU: N/A

- Crafted from Oak robust enough for everyday use
- · Optional colours matching your interior
- Optional sizes to suit your needs
- Customisation make it truly yours
- Silicon pads non slip for tiles and wooden floors as well as carpets