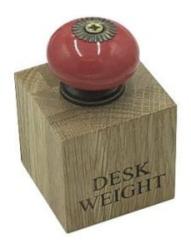

#### PERSONALISED OAK DESK WEIGHT WITH **COLOURED CERAMIC HANDLE 55X55X55**

- Crafted from Oak a classic look
- Optional colours matching your interior
  Customisation make it truly yours

SKU: DWOAK555555-"XXX"