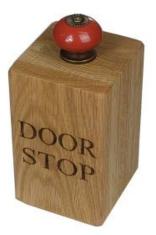

### SOLID OAK DOORSTOP WITH COLOURED **CERAMIC HANDLE 90X90X140**

- Crafted from Oak robust enough for everyday use
- Optional colours matching your interior
- Optional sizes to suit your needs
  Customisation make it truly yours
- Silicon pads non slip for tiles and wooden • floors as well as carpets

SKU: N/A

Door Stops & Weights