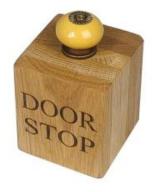

### SOLID OAK DOORSTOP WITH COLOURED **CERAMIC HANDLE 90X90X140**

- Crafted from Oak robust enough for everyday use
- Optional colours matching your interior
- Optional sizes to suit your needs
  Customisation make it truly yours
- Silicon pads non slip for tiles and wooden • floors as well as carpets

SKU: N/A

Door Stops & Weights

### SOLID OAK DOORSTOP WITH COLOURED CERAMIC HANDLE 90X90X120

- Crafted from Oak robust enough for everyday use
- Optional colours matching your interior
- Optional sizes to suit your needs
- Customisation make it truly yours
- Silicon pads non slip for tiles and wooden floors as well as carpets

SKU: N/A

- Crafted from Oak robust enough for everyday use
- · Optional colours matching your interior
- Optional sizes to suit your needs
- Customisation make it truly yours
- Silicon pads non slip for tiles and wooden floors as well as carpets