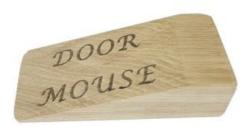

### OAK DOORMOUSE 130X65X30

- Solid oak robust enough to withstand a good kicking
- Customisable give it some character
  Versatile handy all round the home

SKU: N/A