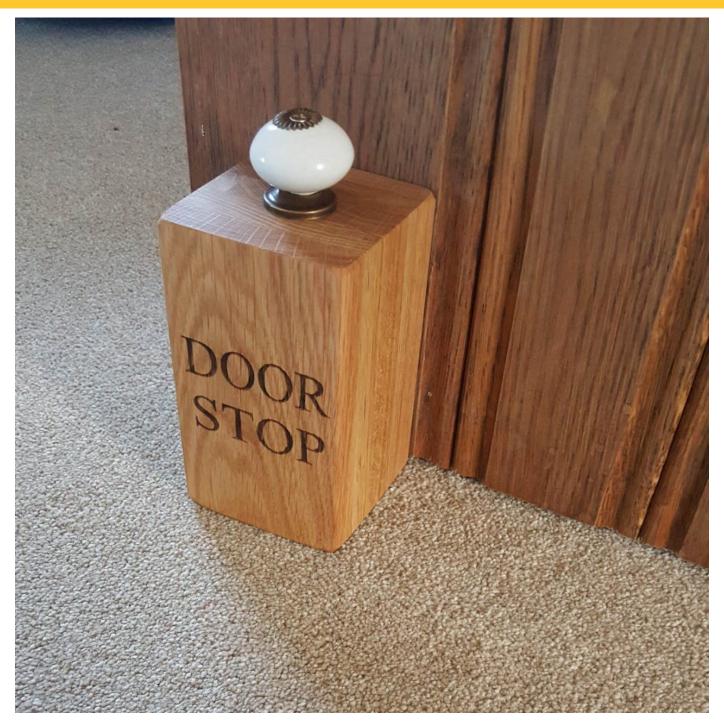

### SOLID OAK DOORSTOP WITH COLOURED **CERAMIC HANDLE 90X90X140**

- Crafted from Oak robust enough for everyday use
- Optional colours matching your interior
- Optional sizes to suit your needs
  Customisation make it truly yours
- Silicon pads non slip for tiles and wooden • floors as well as carpets

### SOLID OAK DOORSTOP WITH COLOURED CERAMIC HANDLE 90X90X120

- Crafted from Oak robust enough for everyday use
- Optional colours matching your interior
- Optional sizes to suit your needs
- Customisation make it truly yours
- Silicon pads non slip for tiles and wooden floors as well as carpets

SKU: N/A

- Crafted from Oak robust enough for everyday use
- · Optional colours matching your interior
- Optional sizes to suit your needs
- Customisation make it truly yours
- Silicon pads non slip for tiles and wooden floors as well as carpets