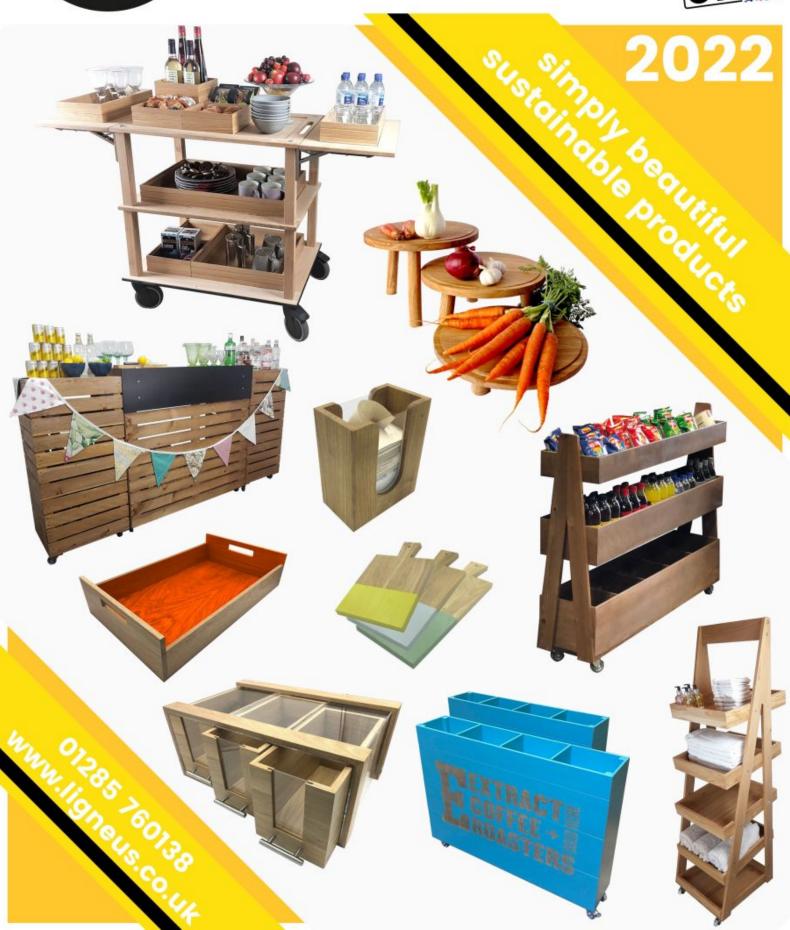

# SELIGINEUS CRAFTED FROM WOOD

MADE IN THE COTSWOLDS











### **BURFORD DARK BROWN**



## B2/3 RIBBED DARK BROWN OAK TROLLEY STACKER HANDLE TRAY

- Highest quality finish for high end presentation
  Part of the Modular Hospitality Trolley System
  Stackable ideal for display

- Solid oak very robust for continuous use
  Ribbed finish for a look with character

**SKU:** BORH-B2/3-80-DB

# LIGNEUS CONTACT DETAILS

ADDRESS: TELEPHONE: 01285 760138 Ligneus Products Limited

Hangar 107

Aston Down Busine Park EMAIL:

Stroud General:

info@ligneus.co.uk Gloucestershire

GL6 8GA





# FOLLOW LIGNEUS We're really quite social!

**FACEBOOK** 

**INSTAGRAM** 

LINKEDIN

**PINTEREST** 

**TWITTER**