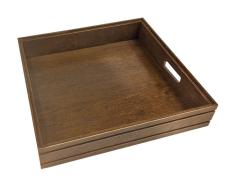

### **BURFORD DARK BROWN**

## B2/3 RIBBED DARK BROWN OAK TROLLEY STACKER HANDLE TRAY

- Highest quality finish for high end presentation
  Part of the Modular Hospitality Trolley System
  Stackable ideal for display

- Solid oak very robust for continuous use
  Ribbed finish for a look with character

**SKU:** BORH-B2/3-80-DB