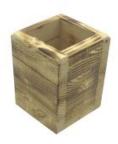

### PAINSWICK SCORCHED CUTLERY HOLDER 110X110X145

- Multi functional for condiments & other table accessories
- Lacquered finish for extra protection
- Painswick Scorched Range part of the **Cotswold Collections**

SKU: PK-BXPIN110110145SCH-LAC