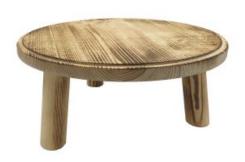

### PAINSWICK SCORCHED MILKING STOOL 305DX210

- Other sizes available build to your own design
  Painswick Scorched catch your customers eye

SKU: PK-MSPIN305210SCH-LAC