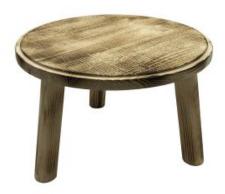

### PAINSWICK SCORCHED MILKING STOOL 305DX70

- Other sizes available build to your own design
  Painswick Scorched catch your customers eye

SKU: PK-MSPIN30570SCH-LAC