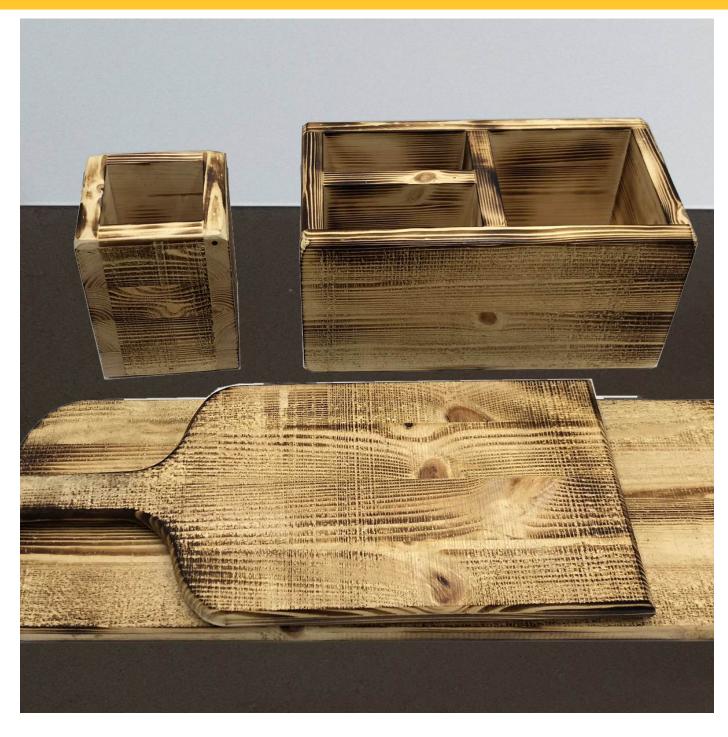

### PAINSWICK SCORCHED CUTLERY HOLDER 110X110X145

- Multi functional for condiments & other table accessories
- Lacquered finish for extra protection
- Painswick Scorched Range part of the **Cotswold Collections**

SKU: PK-BXPIN110110145SCH-LAC

### PAINSWICK SCORCHED WINE BOTTLE **PADDLE 450X197X18**

- Scorched look a popular range
- Classic wine bottle shape unique

SKU: PK-PDPIN45019718SCH-LAC

### PAINSWICK SCORCHED 3 COMPARTMENT **CUTLERY & CONDIMENT HOLDER** 290X160X140

- Multi functional for condiments & other table accessories
- Lacquered finish for extra protection
- Painswick Scorched Range part of the **Cotswold Collections**

SKU: BXPIN290160140WSCH-LAC