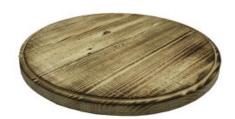

### PAINSWICK SCORCHED CAKE BOARD 305DX18

• Classic Painswick Scorched look - catch your customers eye

SKU: PK-BDPIN30518SCH-LAC