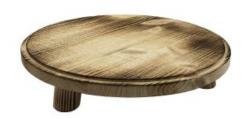

### PAINSWICK SCORCHED MILKING STOOL 305DX140

- Other sizes available build to your own design
   Painswick Scorched catch your customers eye

SKU: PK-MSPIN305140SCH-LAC

### PAINSWICK SCORCHED MILKING STOOL 305DX70

- Other sizes available build to your own design
  Painswick Scorched catch your customers eye

SKU: PK-MSPIN30570SCH-LAC

### PAINSWICK SCORCHED MILKING STOOL 305DX210

- Other sizes available build to your own design
  Painswick Scorched catch your customers eye

SKU: PK-MSPIN305210SCH-LAC