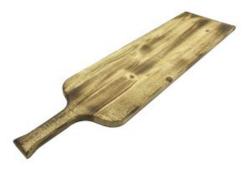

### PAINSWICK SCORCHED WINE BOTTLE **PADDLE 750X197X18**

- Scorched look a popular range
- Classic wine bottle shape unique
   FSC Pine great ecological credentials

SKU: PK-PDPIN75019718SCH-LAC