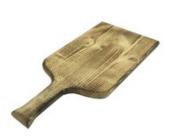

### PAINSWICK SCORCHED WINE BOTTLE **PADDLE 450X197X18**

- Scorched look a popular range
- Classic wine bottle shape unique

SKU: PK-PDPIN45019718SCH-LAC