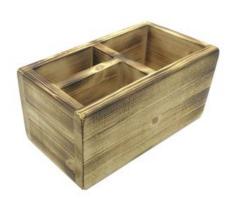

### PAINSWICK SCORCHED 3 COMPARTMENT **CUTLERY & CONDIMENT HOLDER** 290X160X140

- Multi functional for condiments & other table accessories
- Lacquered finish for extra protection
- Painswick Scorched Range part of the **Cotswold Collections**

SKU: BXPIN290160140WSCH-LAC