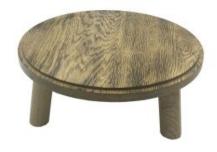

#### SCORCHED OAK MILKING STOOL 305DX70

- Highest quality Oak display top end merchandise
- Heavy material for added stability
- Other sizes available build to your own design
- Classic scorched look catch your customers
   eye