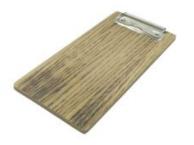

### SCORCHED OAK VENEERED BILL PRESENTER 250X131X6

- Scorched Oak Veneer lustrous finish
- Quality bill presenter ideal for front of house

SKU: CBOAK-BPSCH