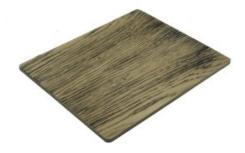

#### SCORCHED OAK RANDOM BOARD 230X140X18

- Scorched attractive finish
- Solid oak robust and timeless

**SKU:** BDOAKR23014018SC