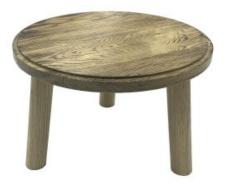

#### **SCORCHED OAK MILKING STOOL 305DX210**

- Highest quality Oak display top end merchandise
- Heavy material for added stability
- Other sizes available build to your own design
  Classic scorched look catch your customers eye