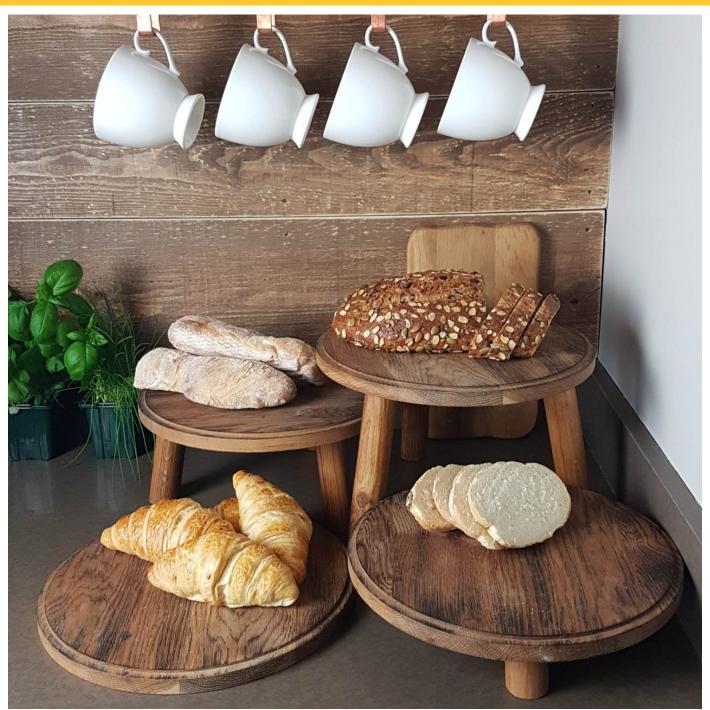

#### SCORCHED OAK CAKE BOARD 305DX18

- Highest quality Oak display top end merchandise
- Classic scorched look catch your customers eye

SKU: MSOAK30518SCH

#### SCORCHED OAK MILKING STOOL 305DX70

- Highest quality Oak display top end merchandise
- Heavy material for added stability
- Other sizes available build to your own design
- Classic scorched look catch your customers
   eye

#### **SCORCHED OAK MILKING STOOL 305DX210**

- Highest quality Oak display top end merchandise
- Heavy material for added stability
- Other sizes available build to your own design
  Classic scorched look catch your customers eye