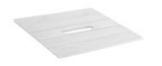

### PAINTED CRATE LID 350X250X18

The Painted Crate Lid is a neat and tidy optional extra to our crates

SKU: CRLID35025018'XXX'