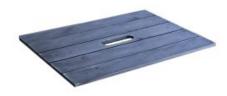

## PAINTED CRATE LID 500X370X18

The Painted Crate Lid is a neat and tidy optional extra to our crates

SKU: CRLID50037018'XXX'

**Crate Accessories** 