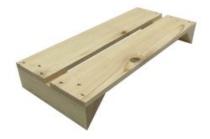

### **RUSTIC CRATE SHELF 353X157X50**

- Crate accessory enhancing crate versatilitySupplied unattached so you fix as you like

SKU: CRLSHELF370