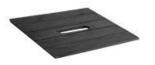

### PAINTED CRATE LID 300X370X18

The Painted Crate Lid is a neat and tidy optional extra to our crates

**SKU:** CRLID30037018'XXX'