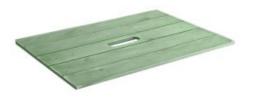

### PAINTED CRATE LID 600X370X18

The Painted Crate Lid is a neat and tidy optional extra to our crates

SKU: CRLID60037018'XXX'

## PAINTED CRATE LID 500X370X18

The Painted Crate Lid is a neat and tidy optional extra to our crates

SKU: CRLID50037018'XXX'

**Crate Accessories** 

### PAINTED CRATE LID 300X370X18

The Painted Crate Lid is a neat and tidy optional extra to our crates

**SKU:** CRLID30037018'XXX'