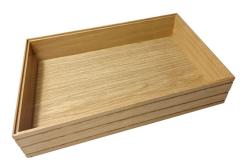

# BURFORD RIB BOX B1/6 120MM NATURAL

- Dimensions: 212x199x120
- Highest quality finish for high end presentation
- Part of the <u>Modular Hospitality Trolley System</u>
- Stackable ideal for display

#### SKU: BOR-B1/6-120-NA

• Ribbed finish - for a look with character