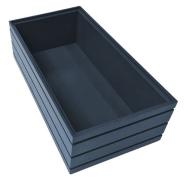

#### BURFORD RIB BOX B1/6 120MM AMBERLEY GREY

- Dimensions: 212x199x120
- Highest quality finish for high end presentation •
- Part of the Modular Hospitality Trolley System

- Solid oak very robust for continuous use
- Ribbed finish for a look with character

#### SKU: BOR-B1/6-120-AG