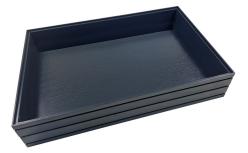

#### BURFORD RIB BOX B1/6 120MM AMBERLEY GREY

- Dimensions: 212x199x120
- Highest quality finish for high end presentation •
- Part of the Modular Hospitality Trolley System

- Solid oak very robust for continuous use
- Ribbed finish for a look with character

#### SKU: BOR-B1/6-120-AG