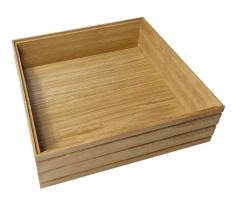

# BURFORD RIB BOX B1/6 120MM NATURAL

- Dimensions: 212x199x120
- Highest quality finish for high end presentation
- Part of the <u>Modular Hospitality Trolley System</u>
- Stackable ideal for display

#### SKU: BOR-B1/6-120-NA

• Ribbed finish - for a look with character