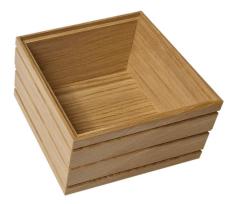

# BURFORD RIB BOX B1/6 120MM NATURAL

- Dimensions: 212x199x120
- Highest quality finish for high end presentation
- Part of the <u>Modular Hospitality Trolley System</u>
- Stackable ideal for display

#### SKU: BOR-B1/6-120-NA

• Ribbed finish - for a look with character