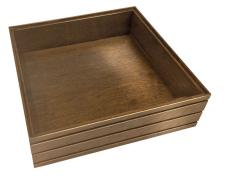

# **BURFORD RIB BOX B1/6 120MM DARK BROWN**

- Dimensions: 212x199x120
- Highest quality finish for high end presentation
- Part of the <u>Modular Hospitality Trolley System</u>
  Stackable ideal for display
- Solid oak very robust for continuous use
  Ribbed finish for a look with character