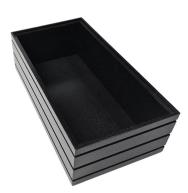

# **BURFORD RIB BOX B1/6 120MM BLACK**

- Dimensions: 212x199x120
- Highest quality finish for high end presentation
- Part of the <u>Modular Hospitality Trolley System</u>
  Stackable ideal for display
- Solid oak very robust for continuous use
- Ribbed finish for a look with character

SKU: BOR-B1/6-120-BK