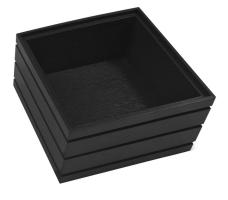

# **BURFORD RIB BOX B1/6 120MM BLACK**

- Dimensions: 212x199x120
- Highest quality finish for high end presentation
- Part of the <u>Modular Hospitality Trolley System</u>
  Stackable ideal for display
- Solid oak very robust for continuous use
- Ribbed finish for a look with character

SKU: BOR-B1/6-120-BK