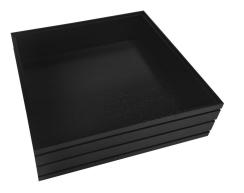

# **BURFORD RIB BOX B1/6 120MM BLACK**

- Dimensions: 212x199x120
- Highest quality finish for high end presentation
- Part of the <u>Modular Hospitality Trolley System</u>
  Stackable ideal for display
- Solid oak very robust for continuous use
- Ribbed finish for a look with character