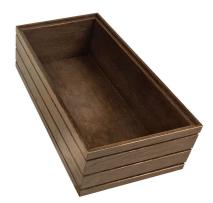

# **BURFORD RIB BOX B1/6 120MM DARK BROWN**

- Dimensions: 212x199x120
- Highest quality finish for high end presentation
- Part of the <u>Modular Hospitality Trolley System</u>
  Stackable ideal for display
- Solid oak very robust for continuous use
  Ribbed finish for a look with character

SKU: BOR-B1/6-120-DB