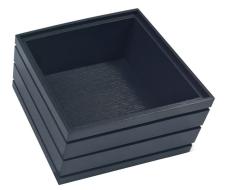

#### BURFORD RIB BOX B1/6 120MM AMBERLEY GREY

- Dimensions: 212x199x120
- Highest quality finish for high end presentation •
- Part of the Modular Hospitality Trolley System

- Solid oak very robust for continuous use
- Ribbed finish for a look with character

#### SKU: BOR-B1/6-120-AG