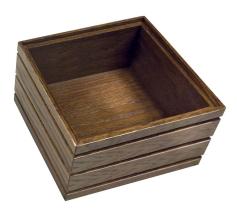

# **BURFORD RIB BOX B1/6 120MM DARK BROWN**

- Dimensions: 212x199x120
- Highest quality finish for high end presentation
- Part of the <u>Modular Hospitality Trolley System</u>
  Stackable ideal for display
- Solid oak very robust for continuous use
  Ribbed finish for a look with character

SKU: BOR-B1/6-120-DB