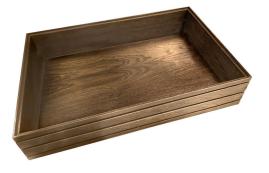

# **BURFORD RIB BOX B1/6 120MM DARK BROWN**

- Dimensions: 212x199x120
- Highest quality finish for high end presentation
- Part of the <u>Modular Hospitality Trolley System</u>
  Stackable ideal for display
- Solid oak very robust for continuous use
  Ribbed finish for a look with character

SKU: BOR-B1/6-120-DB