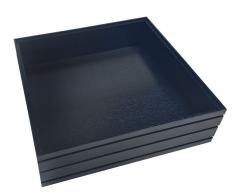

#### BURFORD RIB BOX B1/6 120MM AMBERLEY GREY

- Dimensions: 212x199x120
- Highest quality finish for high end presentation •
- Part of the Modular Hospitality Trolley System

- Solid oak very robust for continuous use
- Ribbed finish for a look with character

#### SKU: BOR-B1/6-120-AG