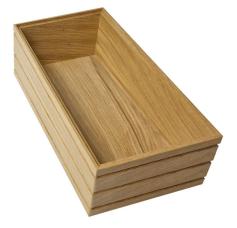

# BURFORD RIB BOX B1/6 120MM NATURAL

- Dimensions: 212x199x120
- Highest quality finish for high end presentation
- Part of the <u>Modular Hospitality Trolley System</u>
- Stackable ideal for display

#### SKU: BOR-B1/6-120-NA

• Ribbed finish - for a look with character