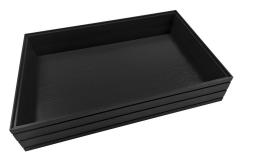

# **BURFORD RIB BOX B1/6 120MM BLACK**

- Dimensions: 212x199x120
- Highest quality finish for high end presentation
- Part of the <u>Modular Hospitality Trolley System</u>
  Stackable ideal for display
- Solid oak very robust for continuous use
- Ribbed finish for a look with character

SKU: BOR-B1/6-120-BK