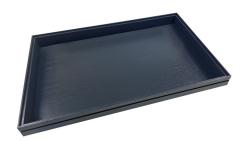

#### **B1/1 RIBBED BLACK OAK TROLLEY STACKER TRAY 40MM**

- Highest quality finish for high end presentation
- Part of the Modular Hospitality Trolley System
- Stackable ideal for display
- Solid oak very robust for continuous use
- Ribbed finish for a look with character

#### **B2/3 RIBBED BLACK OAK TROLLEY STACKER TRAY 40MM**

- Highest quality finish for high end presentation
   Part of the Modular Hospitality Trolley System
- Stackable ideal for display
- Solid oak very robust for continuous use
- Ribbed finish for a look with character