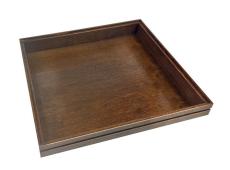

## B1/1 RIBBED DARK BROWN OAK TROLLEY STACKER TRAY 40MM

- Highest quality finish for high end presentation
- Part of the Modular Hospitality Trolley System

- Part of the Modular Hospitality Trolley System
- Stackable ideal for display
- Solid oak very robust for continuous use
- · Ribbed finish for a look with character

**SKU:** BOR-B2/3-40-NA

Solid oak - very robust for continuous use

Ribbed finish - for a look with character

**SKU:** BOR-B1/1-40-DB