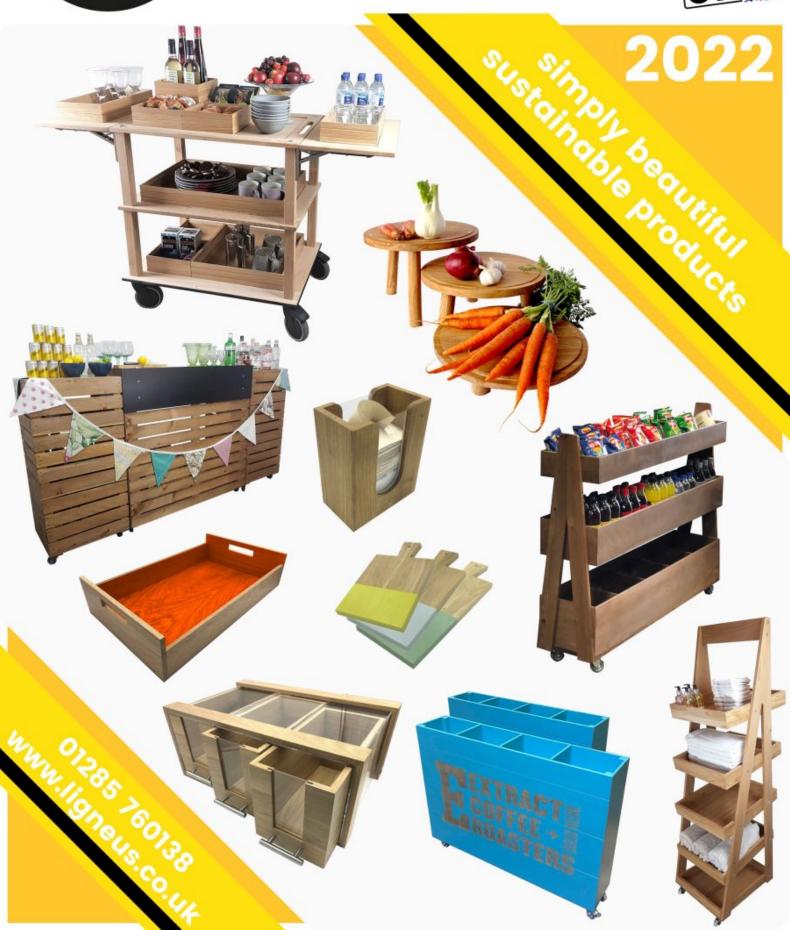

# LIGNEUS CRAFTED FROM WOOD

MADE IN THE COTSWOLDS











#### **40MM**





#### B2/3 RIBBED DARK BROWN OAK TROLLEY STACKER TRAY 40MM

- Dimensions: 424x398x40
- Highest quality finish for high end presentation
- Part of the <u>Modular Hospitality Trolley System</u>
- Stackable ideal for display
- Solid oak very robust for continuous use
- Ribbed finish for a look with character

**SKU:** BOR-B2/3-40-DB

### B2/3 RIBBED AMBERLEY GREY OAK TROLLEY STACKER TRAY 40MM

- Dimensions: 424x398x40
- Highest quality finish for high end presentation
- Part of the Modular Hospitality Trolley System
- Stackable ideal for display
- Solid oak very robust for continuous use
- Ribbed finish for a look with character

**SKU:** BOR-B2/3-40-AG





## B2/3 RIBBED NATURAL OAK TROLLEY STACKER TRAY 40MM

- Dimensions: 424x398x40
- Highest quality finish for hi