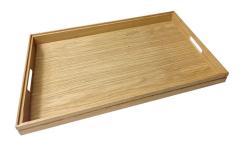

#### B1/1 RIBBED NATURAL OAK TROLLEY STACKER HANDLE TRAY 40MM

- Dimensions: 636x398x40
- Highest quality finish for high end presentation
- Part of the Modular Hospitality Trolley System
- Stackable ideal for display
- Solid oak very robust for continuous use
- Ribbed finish for a look with character

## B1/1 RIBBED AMBERLEY GREY OAK TROLLEY STACKER HANDLE TRAY 40MM

- Dimensions: 636x398x40
- Highest quality finish for high end presentation
- Part of the Modular Hospitality Trolley System
- Stackable ideal for display
- Solid oak very robust for continuous use
- Ribbed finish for a look with character

#### B1/1 RIBBED DARK BROWN OAK TROLLEY **STACKER HANDLE TRAY 40MM**

- Dimensions: 636x398x40mm
- Highest quality finish for high end presentation
- Part of the Modular Hospitality Trolley System
- Stackable ideal for display
- Solid oak very robust for continuous use
- Ribbed finish for a look with character