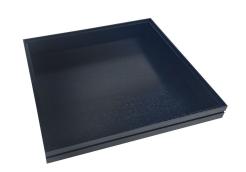

#### **B1/1 RIBBED BLACK OAK TROLLEY STACKER TRAY 40MM**

- Highest quality finish for high end presentation
- Part of the Modular Hospitality Trolley System
- Stackable ideal for display
- Solid oak very robust for continuous use
- Ribbed finish for a look with character

SKU: BXOAKR-B1/1-40BK