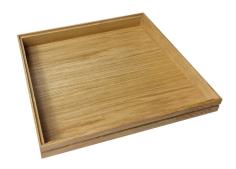

## B1/1 RIBBED NATURAL OAK TROLLEY STACKER TRAY 40MM

- Highest quality finish for high end presentation
- Part of the Modular Hospitality Trolley System
- Stackable ideal for display
- Solid oak very robust for continuous use
- Ribbed finish for a look with character

**SKU:** BOR-B1/1-40-NA