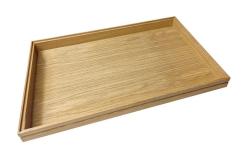

## B2/3 RIBBED NATURAL OAK TROLLEY STACKER TRAY 40MM

- Dimensions: 424x398x40
- Highest quality finish for high end presentation

## B1/1 RIBBED NATURAL OAK TROLLEY STACKER TRAY 40MM

- Highest quality finish for high end presentation
- Part of the Modular Hospitality Trolley System
- Stackable ideal for display
- Solid oak very robust for continuous use
- Ribbed finish for a look with character