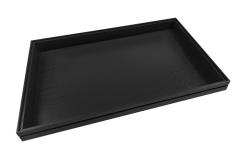

#### **B1/1 RIBBED BLACK OAK TROLLEY STACKER TRAY 40MM**

- Highest quality finish for high end presentation
- Part of the Modular Hospitality Trolley System
- Stackable ideal for display
- Solid oak very robust for continuous use
- Ribbed finish for a look with character

#### **B2/3 RIBBED BLACK OAK TROLLEY STACKER TRAY 40MM**

- Highest quality finish for high end presentation
   Part of the Modular Hospitality Trolley System
- Stackable ideal for display
- Solid oak very robust for continuous use
- Ribbed finish for a look with character