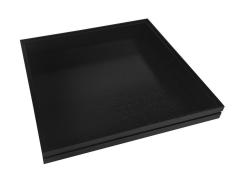

#### **B1/1 RIBBED BLACK OAK TROLLEY STACKER TRAY 40MM**

- Highest quality finish for high end presentation
- Part of the Modular Hospitality Trolley System
- Stackable ideal for display
- Solid oak very robust for continuous use
- Ribbed finish for a look with character

#### **B2/3 RIBBED BLACK OAK TROLLEY STACKER TRAY 40MM**

- Highest quality finish for high end presentation
   Part of the Modular Hospitality Trolley System
- Stackable ideal for display
- Solid oak very robust for continuous use
- Ribbed finish for a look with character