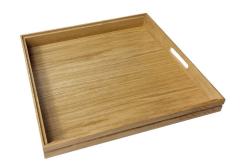

#### B1/1 RIBBED NATURAL OAK TROLLEY STACKER HANDLE TRAY 40MM

- Dimensions: 636x398x40
- Highest quality finish for high end presentation
- Part of the Modular Hospitality Trolley System
- Stackable ideal for display
- Solid oak very robust for continuous use
- Ribbed finish for a look with character

#### B1/1 RIBBED DARK BROWN OAK TROLLEY **STACKER HANDLE TRAY 40MM**

- Dimensions: 636x398x40mm
- Highest quality finish for high end presentation
- Part of the Modular Hospitality Trolley System
- Stackable ideal for display
- Solid oak very robust for continuous use
- Ribbed finish for a look with character

#### **B2/3 RIBBED DARK BROWN OAK TROLLEY STACKER HANDLE TRAY 40MM**

- Dimensions: 425x398x40mm
- Highest quality finish for high end presentation
- Part of the Modular Hospitality Trolley System
- Stackable ideal for display
- Solid oak very robust for continuous use
- Ribbed finish for a look with character