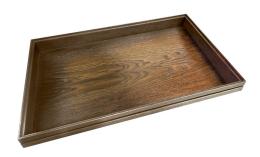

#### B2/3 RIBBED DARK BROWN OAK TROLLEY STACKER TRAY 40MM

- Dimensions: 424x398x40
- Highest quality finish for high end presentation
- Part of the <u>Modular Hospitality Trolley System</u>
- Stackable ideal for display
- Solid oak very robust for continuous use
- Ribbed finish for a look with character

## B1/1 RIBBED DARK BROWN OAK TROLLEY STACKER TRAY 40MM

- Highest quality finish for high end presentation
- Part of the Modular Hospitality Trolley System

- Part of the Modular Hospitality Trolley System
- Stackable ideal for display
- Solid oak very robust for continuous use
- · Ribbed finish for a look with character