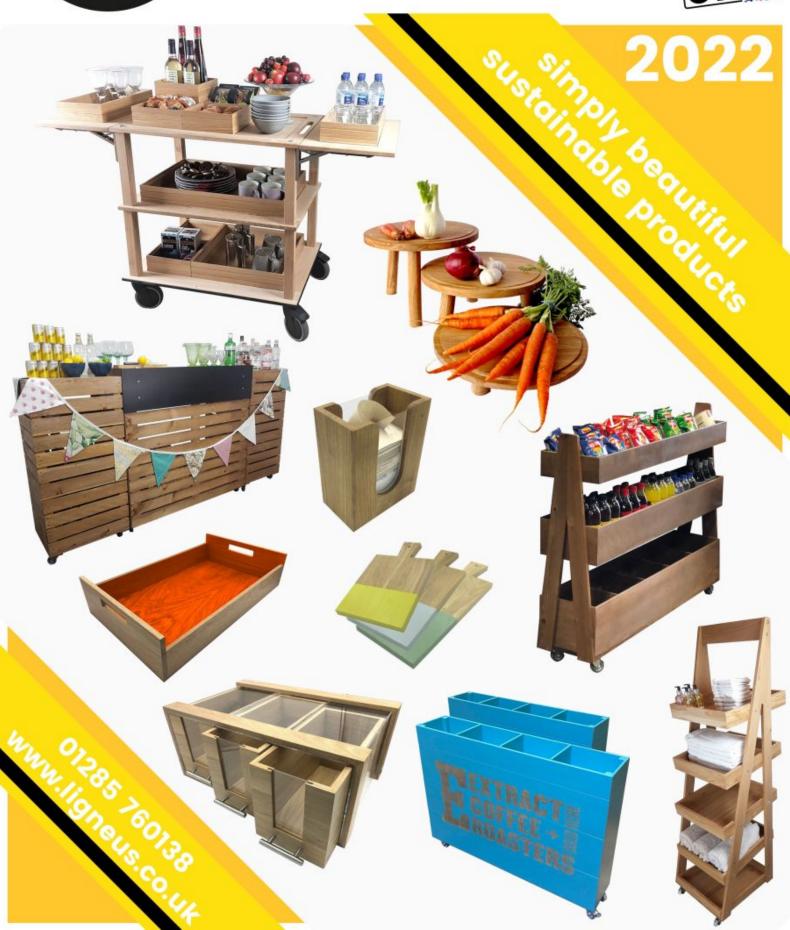

# SELIGINEUS CRAFTED FROM WOOD

MADE IN THE COTSWOLDS











### **80MM**



## B1/1 RIBBED AMBERLEY GREY OAK USHERETTE TRAY 636X396X80

- Highest quality finish for high end presentation
  Adjustable straps to fit all sizes
  Part of the Modular Hospitality Trolley System
  Stackable easy storage
  Solid oak very robust for continuous use
  Ribbed finish for a look with character

SKU: BORH-B1/1-80-USH-AG

# LIGNEUS CONTACT DETAILS

ADDRESS: TELEPHONE: 01285 760138 Ligneus Products Limited

Hangar 107

Aston Down Busine Park EMAIL:

Stroud General:

info@ligneus.co.uk Gloucestershire

GL6 8GA





# FOLLOW LIGNEUS We're really quite social!

**FACEBOOK** 

**INSTAGRAM** 

LINKEDIN

**PINTEREST** 

**TWITTER**