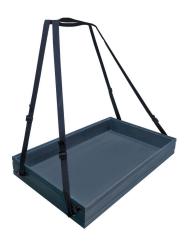

## B1/1 RIBBED AMBERLEY GREY OAK USHERETTE TRAY 636X396X80

- Highest quality finish for high end presentation
  Adjustable straps to fit all sizes
  Part of the Modular Hospitality Trolley System
  Stackable easy storage
  Solid oak very robust for continuous use
  Ribbed finish for a look with character

SKU: BORH-B1/1-80-USH-AG