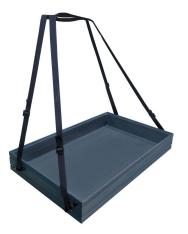

#### **BURFORD RIB HANDLE TRAY B1/180MM USHERETTE NATURAL**

- Highest quality finish for high end presentation
- Adjustable straps - to fit all sizes
- Part of the Modular Hospitality Trolley System
- Stackable easy storage
  Solid oak very robust for continuous use
- Ribbed finish for a look with character

SKU: BORH-B1/1-80-USH-NA