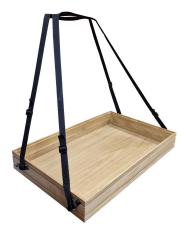

#### BURFORD RIB HANDLE TRAY B1/1 80MM **USHERETTE AMBERLEY GREY**

- Highest quality finish for high end presentation
  Adjustable straps to fit all sizes
- Part of the Modular Hospitality Trolley System
- Stackable easy storage
  Solid oak very robust for continuous use
- Ribbed finish for a look with character

SKU: BORH-B1/1-80-USH-AG