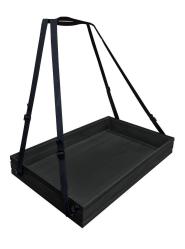

#### **BURFORD RIB HANDLE TRAY B1/1 80MM USHERETTE BLACK**

- Highest quality finish for high end presentationAdjustable straps to fit all sizes

### Height

- Part of the Modular Hospitality Trolley System
  Stackable easy storage
  Solid oak very robust for continuous use
  Ribbed finish for a look with character

SKU: BORH-B1/1-80-USH-BK