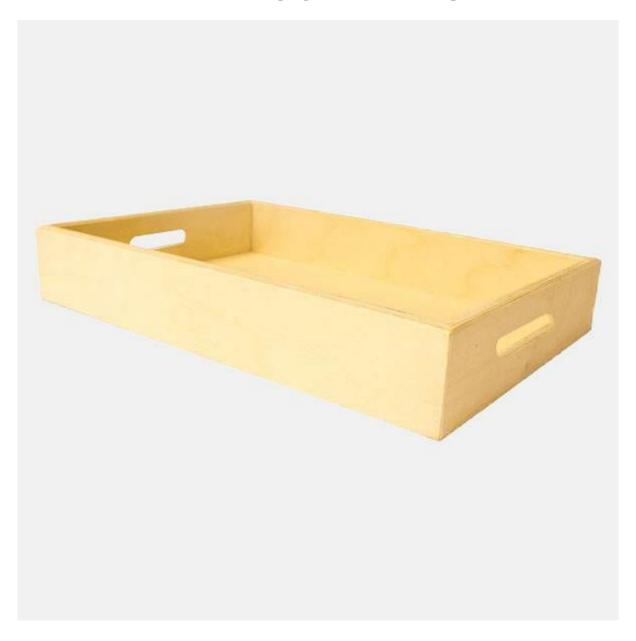

## **PLYWOOD TRAYS**

Page: 2 01285 760 138 <u>www.ligneus.co.uk</u>

### **NATURAL BIRCH PLY TRAY 280X140X80**

- Mitred corners clean lines
- High finish standard very smooth
- Birch ply strong and robust
- Hand holds easy carry

SKU: N/A

### **NATURAL BIRCH PLY TRAY 280X210X80**

- Mitred corners clean lines
- High finish standard very smooth
- Birch ply strong and robust
- Hand holds easy carry

SKU: N/A

### **NATURAL BIRCH PLY TRAY 300X200X80**

- Mitred corners clean lines
- High finish standard very smoothBirch ply strong and robust
- Hand holds easy carry

SKU: N/A

### **NATURAL BIRCH PLY TRAY 300X370X80**

- Mitred corners clean lines
- High finish standard very smoothBirch ply strong and robust
- Hand holds easy carry

SKU: N/A

### **NATURAL BIRCH PLY TRAY 325X185X80**

- Mitred corners clean lines
- High finish standard very smooth
- Birch ply strong and robust
- Hand holds easy carry

SKU: N/A

### **NATURAL BIRCH PLY TRAY 375X290X80**

- Mitred corners clean lines
- High painted finish standard very smooth
- Birch ply strong and robust
- Hand holds easy carry

**SKU:** BXPLYH37529080NAT

### **NATURAL BIRCH PLY TRAY 375X375X80**

- Mitred corners clean lines
- High finish standard very smoothBirch ply strong and robust
- Hand holds easy carry

SKU: N/A

### **NATURAL BIRCH PLY TRAY 450X300X80**

- Mitred corners clean lines
- High finish standard very smooth
- Birch ply strong and robust
- Hand holds easy carry

SKU: BXPLYH45030080NAT

### **NATURAL BIRCH PLY TRAY 500X370X80**

- Mitred corners clean lines
- High painted finish standard very smooth
- Birch ply strong and robust
- Hand holds easy carry

SKU: BXPLYH50037080NAT