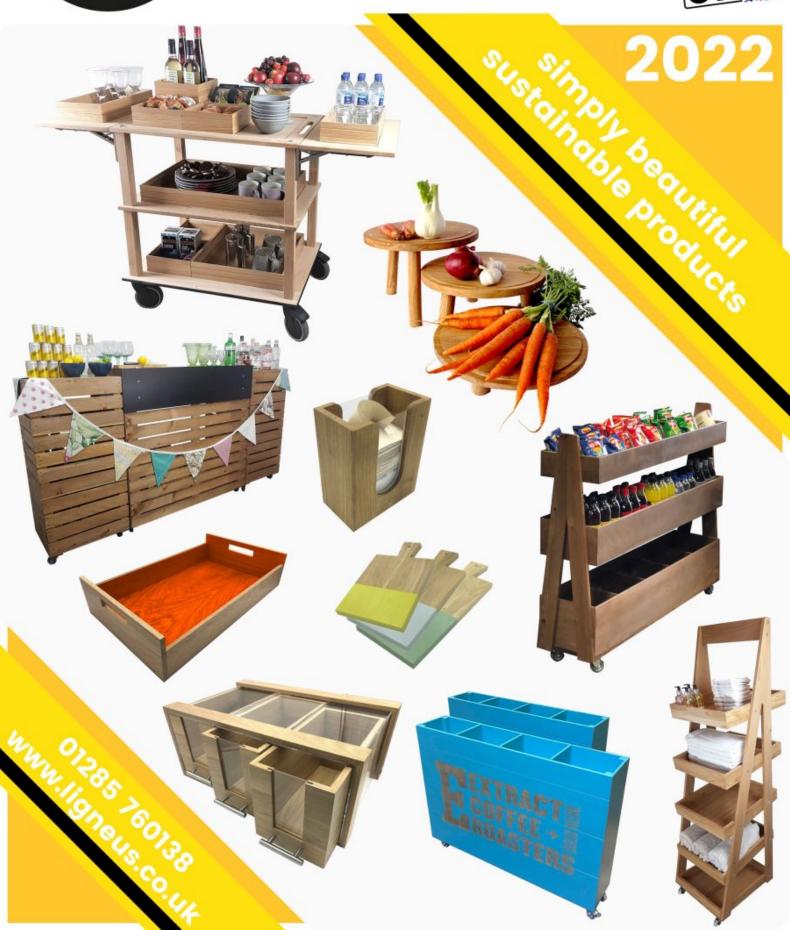

## **PLYWOOD TRAYS**

Page: 2 01285 760 138 <u>www.ligneus.co.uk</u>

### **NATURAL BIRCH PLY TRAY 280X140X80**

- Mitred corners clean lines
- High finish standard very smooth
- Birch ply strong and robust
- Hand holds easy carry

SKU: N/A

### **NATURAL BIRCH PLY TRAY 280X210X80**

- Mitred corners clean lines
- High finish standard very smooth
- Birch ply strong and robust
- Hand holds easy carry

SKU: N/A

### **NATURAL BIRCH PLY TRAY 300X200X80**

- Mitred corners clean lines
- High finish standard very smoothBirch ply strong and robust
- Hand holds easy carry

SKU: N/A

### **NATURAL BIRCH PLY TRAY 300X370X80**

- Mitred corners clean lines
- High finish standard very smoothBirch ply strong and robust
- Hand holds easy carry

SKU: N/A

### **NATURAL BIRCH PLY TRAY 325X185X80**

- Mitred corners clean lines
- High finish standard very smooth
- Birch ply strong and robust
- Hand holds easy carry

SKU: N/A

### **NATURAL BIRCH PLY TRAY 375X290X80**

- Mitred corners clean lines
- High painted finish standard very smooth
- Birch ply strong and robust
- Hand holds easy carry

**SKU:** BXPLYH37529080NAT

### **NATURAL BIRCH PLY TRAY 375X375X80**

- Mitred corners clean lines
- High finish standard very smoothBirch ply strong and robust
- Hand holds easy carry

SKU: N/A

### **NATURAL BIRCH PLY TRAY 450X300X80**

- Mitred corners clean lines
- High finish standard very smooth
- Birch ply strong and robust
- Hand holds easy carry

SKU: BXPLYH45030080NAT

### **NATURAL BIRCH PLY TRAY 500X370X80**

- Mitred corners clean lines
- High painted finish standard very smooth
- Birch ply strong and robust
- Hand holds easy carry

SKU: BXPLYH50037080NAT