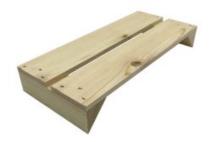

### **RUSTIC CRATE SHELF 353X157X50**

- Crate accessory enhancing crate versatilitySupplied unattached so you fix as you like

**SKU:** CRLSHELF370