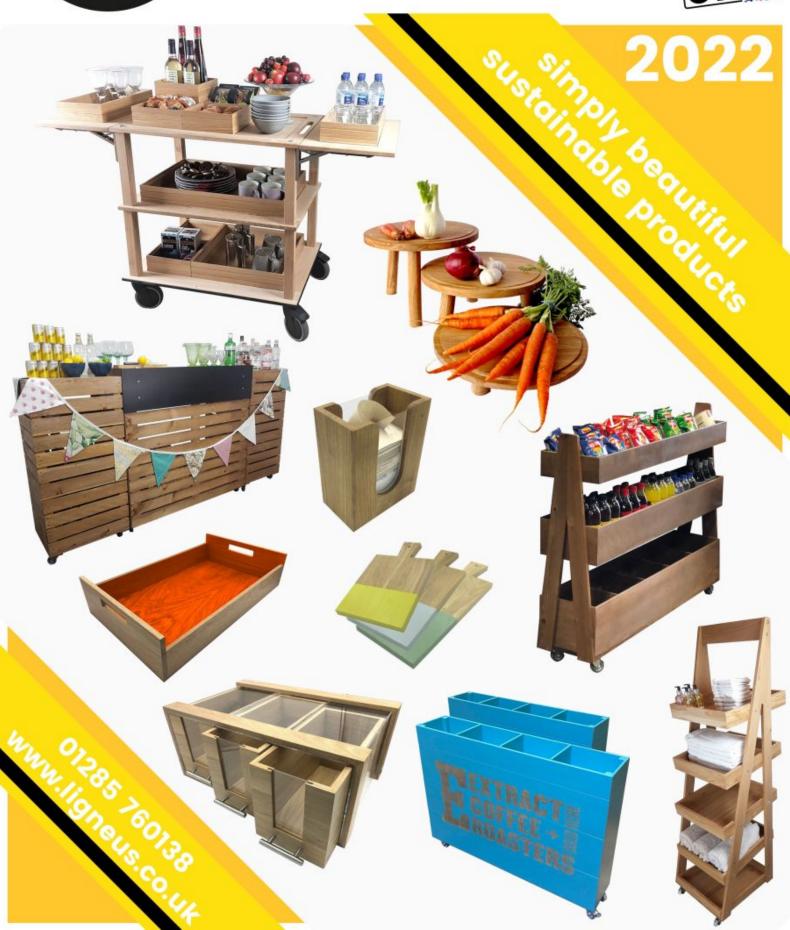

# SELIGINEUS CRAFTED FROM WOOD

MADE IN THE COTSWOLDS











## **CRATE ACCESSORIES**







### PAINTED CRATE LID 350X250X18

The Painted Crate Lid is a neat and tidy optional extra to our crates

**SKU:** CRLID35025018'XXX'

### **RUSTIC CRATE SHELF 353X157X50**

- Crate accessory enhancing crate versatilitySupplied unattached so you fix as you like

**SKU:** CRLSHELF370









### PAINTED CRATE LID 600X370X18

The Painted Crate Lid is a neat and tidy optional extra to our crates

**SKU:** CRLID60037018'XXX'

### **PAINTED CRATE LID 500X370X18**

The Painted Crate Lid is a neat and tidy optional extra to our crates

**SKU:** CRLID50037018'XXX'



### **PAINTED CRATE LID 300X370X18**

The Painted Crate Lid is a neat and tidy optional extra to our crates

**SKU:** CRLID30037018'XXX'

# LIGNEUS CONTACT DETAILS

ADDRESS: TELEPHONE: 01285 760