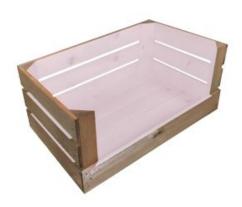

### DROP FRONT CHERINGTON PINK COLOUR **BURST CRATE 600X370X250**

- Two tone Bursting with colourDrop front easy access & display
- Extra large even greater capacity
- FSC Redwood great ecological credentials
- Rustic brown external finish a classic look
- Stackable option for extra stability

SKU: CRDF600370250RB-CP