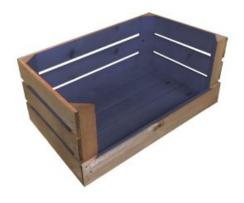

# **DROP FRONT NAILSWORTH BLUE COLOUR BURST CRATE 600X370X250**

- Two tone Bursting with colour
- Drop front easy access & display
- Extra large even greater capacity
- FSC Redwood great ecological credentials
- Rustic brown external finish a classic look
- Stackable option for extra stability

SKU: CRDF600370250RB-NB