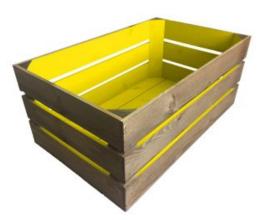

# YELLOW COLOUR BURST CRATE 600X370X250

- Solid design built to last
- Two tone Bursting with colour (wide range of colours available)
- Extra large even greater capacity
- FSC Redwood great ecological credentials
- Rustic brown external finish a classic look
- Stackable option for extra stability

**SKU:** CR600370250RB-YEL