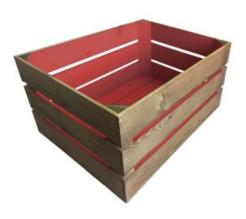

# **BLACK COLOUR BURST CRATE 600X370X250**

- Solid design built to last
- Two tone Bursting with colour (wide range of colours available)
- Extra large even greater capacity
- FSC Redwood great ecological credentials
- Rustic brown external finish a classic look
- Stackable option for extra stability

**SKU:** CR600370250RB-BK