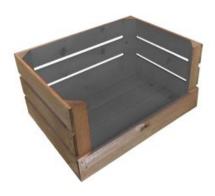

### DROP FRONT BLACK COLOUR BURST CRATE 600X370X250

- Two tone Bursting with colourDrop front easy access & display
- Extra large even greater capacity
- FSC Redwood great ecological credentials
- Rustic brown external finish a classic look
- Stackable option for extra stability

SKU: CRDF600370250RB-BK