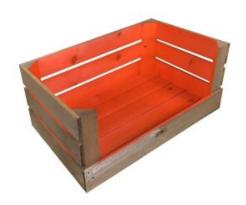

# DROP FRONT ORANGE COLOUR BURST CRATE 600X370X250

- Two tone Bursting with colour
- Drop front easy access & display
- Extra large even greater capacity
- FSC Redwood great ecological credentials
- Rustic brown external finish a classic look
- Stackable option for extra stability

SKU: CRDF600370250RB-ORA