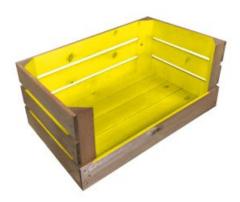

# DROP FRONT YELLOW COLOUR BURST CRATE 600X370X250

- Two tone Bursting with colour
- Drop front easy access & display
- Extra large even greater capacity
- FSC Redwood great ecological credentials
- Rustic brown external finish a classic look
- Stackable option for extra stability

SKU: CRDF600370250RB-YEL