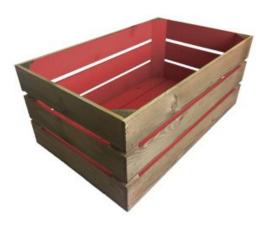

# **BLACK COLOUR BURST CRATE 600X370X250**

- Solid design built to last
- Two tone Bursting with colour (wide range of colours available)
- Extra large even greater capacity
- FSC Redwood great ecological credentials
- Rustic brown external finish a classic look
- Stackable option for extra stability

**SKU:** CR600370250RB-BK