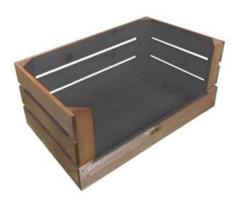

### DROP FRONT BLACK COLOUR BURST CRATE 600X370X250

- Two tone Bursting with colourDrop front easy access & display
- Extra large even greater capacity
- FSC Redwood great ecological credentials
- Rustic brown external finish a classic look
- Stackable option for extra stability

SKU: CRDF600370250RB-BK