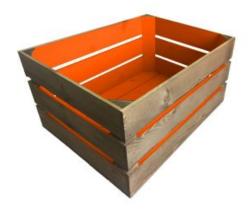

# DROP FRONT ORANGE COLOUR BURST CRATE 600X370X250

- Two tone Bursting with colour
- Drop front easy access & display
- Extra large even greater capacity
- FSC Redwood great ecological credentials
- Rustic brown external finish a classic look
- Stackable option for extra stability

SKU: CRDF600370250RB-ORA