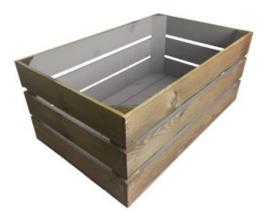

# AMBERLEY GREY COLOUR BURST CRATE 600X370X250

- Solid design built to last
- Two tone Bursting with colour (wide range of colours available)
- Extra large even greater capacity
- FSC Redwood great ecological credentials
- Rustic brown external finish a classic look
- Stackable option for extra stability

SKU: CR600370250RB-AG