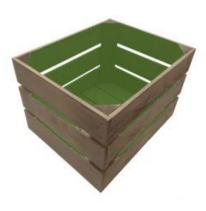

# **BLACK COLOUR BURST CRATE 600X370X250**

- Solid design built to last
- Two tone Bursting with colour (wide range of colours available)
- Extra large even greater capacity
- FSC Redwood great ecological credentials
- Rustic brown external finish a classic look
- Stackable option for extra stability

# GRETTON GREY COLOUR BURST CRATE 600X370X250

- Solid design built to last
- Two tone Bursting with colour (wide range of colours available)
- Extra large even greater capacity
- FSC Redwood great ecological credentials
- Rustic brown external finish a classic look
- Stackable option for extra stability

# AMBERLEY GREY COLOUR BURST CRATE 600X370X250

- Solid design built to last
- Two tone Bursting with colour (wide range of colours available)
- Extra large even greater capacity
- FSC Redwood great ecological credentials
- Rustic brown external finish a classic look
- Stackable option for extra stability

# WHITE COLOUR BURST CRATE 600X370X250

- Solid design built to last
- Two tone Bursting with colour (wide range of colours available)
- Extra large even greater capacity
- FSC Redwood great ecological credentials
- Rustic brown external finish a classic look
- Stackable option for extra stability

# CHERINGTON PINK COLOUR BURST CRATE 600X370X250

- Solid design built to last
- Two tone Bursting with colour (wide range of colours available)
- Extra large even greater capacity
- FSC Redwood great ecological credentials
- Rustic brown external finish a classic look
- Stackable option for extra stability

# ORANGE COLOUR BURST CRATE 600X370X250

- Solid design built to last
- Two tone Bursting with colour (wide range of colours available)
- Extra large even greater capacity
- FSC Redwood great ecological credentials
- Rustic brown external finish a classic look
- Stackable option for extra stability

# SHERSTON CLARET COLOUR BURST CRATE 600X370X250

- Solid design built to last
- Two tone Bursting with colour (wide range of colours available)
- Extra large even greater capacity
- FSC Redwood great ecological credentials
- Rustic brown external finish a classic look
- Stackable option for extra stability

# YELLOW COLOUR BURST CRATE 600X370X250

- Solid design built to last
- Two tone Bursting with colour (wide range of colours available)
- Extra large even greater capacity
- FSC Redwood great ecological credentials
- Rustic brown external finish a classic look
- Stackable option for extra stability

# FRAMPTON GREEN COLOUR BURST CRATE 600X370X250

- Solid design built to last
- Two tone Bursting with colour (wide range of colours available)
- Extra large even greater capacity
- FSC Redwood great ecological credentials
- Rustic brown external finish a classic look
- Stackable option for extra stability

# KINGSCOTE BLUE COLOUR BURST CRATE 600X370X250

- Solid design built to last
- Two tone Bursting with colour (wide range of colours available)
- Extra large even greater capacity
- FSC Redwood great ecological credentials
- Rustic brown external finish a classic look
- Stackable option for extra stability

# TETBURY GREEN COLOUR BURST CRATE 600X370X250

- Solid design built to last
- Two tone Bursting with colour (wide range of colours available)
- Extra large even greater capacity
- FSC Redwood great ecological credentials
- Rustic brown external finish a classic look
- Stackable option for extra stability

# NAILSWORTH BLUE COLOUR BURST CRATE 600X370X250

- Solid design built to last
- Two tone Bursting with colour (wide range of colours available)
- Extra large even greater capacity
- FSC Redwood great ecological credentials
- Rustic brown external finish a classic look
- Stackable option for extra stability