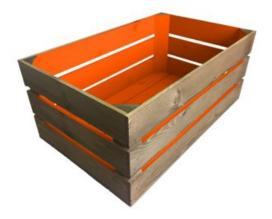

# DROP FRONT ORANGE COLOUR BURST CRATE 600X370X250

- Two tone Bursting with colour
- Drop front easy access & display
- Extra large even greater capacity
- FSC Redwood great ecological credentials
- Rustic brown external finish a classic look
- Stackable option for extra stability

SKU: CRDF600370250RB-ORA