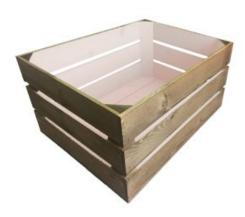

### DROP FRONT CHERINGTON PINK COLOUR **BURST CRATE 600X370X250**

- Two tone Bursting with colourDrop front easy access & display
- Extra large even greater capacity
- FSC Redwood great ecological credentials
- Rustic brown external finish a classic look
- Stackable option for extra stability

SKU: CRDF600370250RB-CP