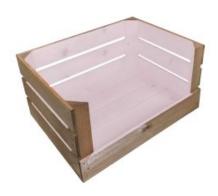

### DROP FRONT CHERINGTON PINK COLOUR **BURST CRATE 600X370X250**

- Two tone Bursting with colourDrop front easy access & display
- Extra large even greater capacity
- FSC Redwood great ecological credentials
- Rustic brown external finish a classic look
- Stackable option for extra stability

SKU: CRDF600370250RB-CP