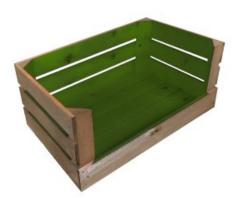

### **DROP FRONT FRAMPTON GREEN COLOUR BURST CRATE 600X370X250**

- Two tone Bursting with colourDrop front easy access & display
- Extra large even greater capacity
- FSC Redwood great ecological credentials
- Rustic brown external finish a classic look
- Stackable option for extra stability

SKU: CRDF600370250RB-FG