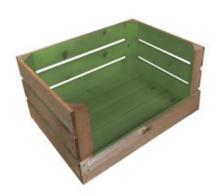

# FRAMPTON GREEN COLOUR BURST CRATE 600X370X250

- Solid design built to last
- Two tone Bursting with colour (wide range of colours available)
- Extra large even greater capacity
- FSC Redwood great ecological credentials
- Rustic brown external finish a classic look
- Stackable option for extra stability

SKU: CR600370250RB-FG