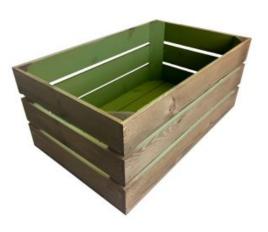

### **DROP FRONT FRAMPTON GREEN COLOUR BURST CRATE 600X370X250**

- Two tone Bursting with colourDrop front easy access & display
- Extra large even greater capacity
- FSC Redwood great ecological credentials
- Rustic brown external finish a classic look
- Stackable option for extra stability

# **DROP FRONT TETBURY GREEN COLOUR BURST CRATE 600X370X250**

- Two tone Bursting with colourDrop front easy access & display
- Extra large even greater capacity
- FSC Redwood great ecological credentials
- Rustic brown external finish a classic look
- Stackable option for extra stability