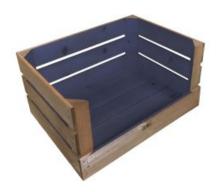

# NAILSWORTH BLUE COLOUR BURST CRATE 600X370X250

- Solid design built to last
- Two tone Bursting with colour (wide range of colours available)
- Extra large even greater capacity
- FSC Redwood great ecological credentials
- Rustic brown external finish a classic look
- Stackable option for extra stability

**SKU:** CR600370250RB-NB