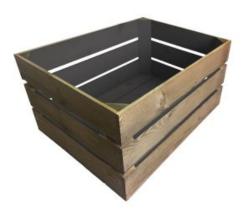

### DROP FRONT BLACK COLOUR BURST CRATE 600X370X250

- Two tone Bursting with colourDrop front easy access & display
- Extra large even greater capacity
- FSC Redwood great ecological credentials
- Rustic brown external finish a classic look
- Stackable option for extra stability

SKU: CRDF600370250RB-BK