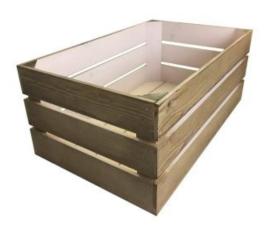

### DROP FRONT CHERINGTON PINK COLOUR **BURST CRATE 600X370X250**

- Two tone Bursting with colourDrop front easy access & display
- Extra large even greater capacity
- FSC Redwood great ecological credentials
- Rustic brown external finish a classic look
- Stackable option for extra stability

SKU: CRDF600370250RB-CP