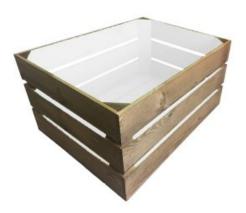

# DROP FRONT WHITE COLOUR BURST CRATE 600X370X250

- Two tone Bursting with colour
- Drop front easy access & display
- Extra large even greater capacity
- FSC Redwood great ecological credentials
- Rustic brown external finish a classic look
- Stackable option for extra stability

SKU: CRDF600370250RB-WHT