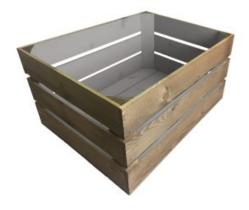

# GRETTON GREY COLOUR BURST CRATE 600X370X250

- Solid design built to last
- Two tone Bursting with colour (wide range of colours available)
- Extra large even greater capacity
- FSC Redwood great ecological credentials
- Rustic brown external finish a classic look
- Stackable option for extra stability

### **GRETTON GREY COLOUR BURST CRATE** 500X370X250

- Solid design built to last
- Two tone Bursting with colour (wide range of colours available)
- Standard size great capacityFSC Redwood great ecological credentials
- Rustic brown external finish a classic look
- Stackable option for extra stability