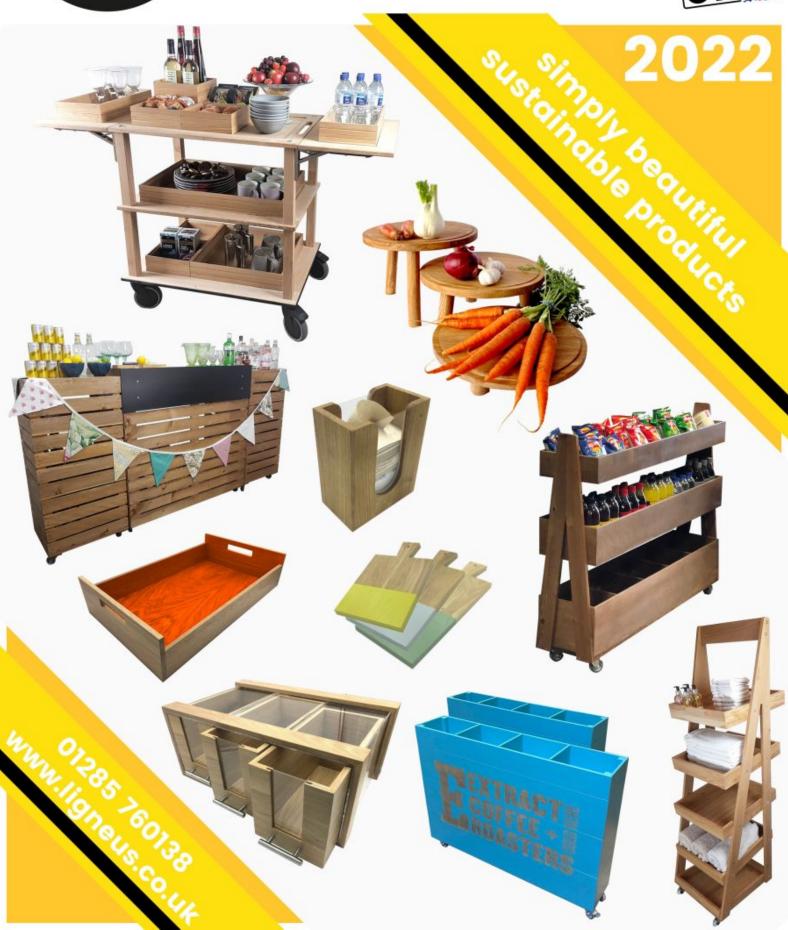

# LIGNEUS CRAFTED FROM WOOD

MADE IN THE COTSWOLDS

# **COLOUR BURST CRATES**

Page: 3 01285 760 138 <u>www.ligneus.co.uk</u>