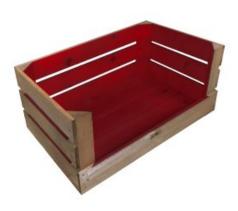

# **DROP FRONT SHERSTON CLARET COLOUR BURST CRATE 600X370X250**

- Two tone Bursting with colourDrop front easy access & display
- Extra large even greater capacity
- FSC Redwood great ecological credentials
- Rustic brown external finish a classic look
- Stackable option for extra stability

SKU: CRDF600370250RB-SC