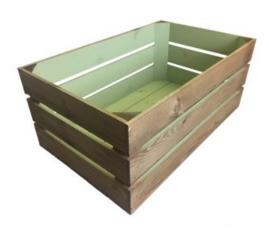

### FRAMPTON GREEN COLOUR BURST CRATE 500X370X250

- Solid design built to last
- Two tone Bursting with colour (wide range of colours available)
- Standard size great capacityFSC Redwood great ecological credentials
- Rustic brown external finish a classic look
- Stackable option for extra stability

SKU: CR500370250RB-FG