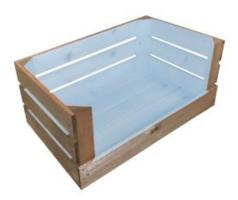

# **DROP FRONT NAILSWORTH BLUE COLOUR BURST CRATE 600X370X250**

- Two tone Bursting with colour
- Drop front easy access & display
- Extra large even greater capacity
- FSC Redwood great ecological credentials
- Rustic brown external finish a classic look
- Stackable option for extra stability

SKU: CRDF600370250RB-NB