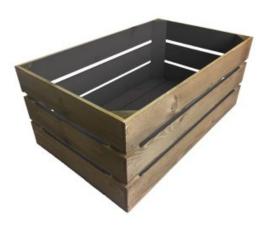

### DROP FRONT BLACK COLOUR BURST CRATE 600X370X250

- Two tone Bursting with colourDrop front easy access & display
- Extra large even greater capacity
- FSC Redwood great ecological credentials
- Rustic brown external finish a classic look
- Stackable option for extra stability

SKU: CRDF600370250RB-BK