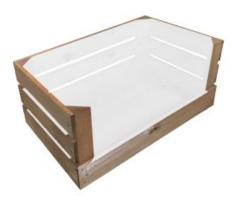

# DROP FRONT WHITE COLOUR BURST CRATE 600X370X250

- Two tone Bursting with colour
- Drop front easy access & display
- Extra large even greater capacity
- FSC Redwood great ecological credentials
- Rustic brown external finish a classic look
- Stackable option for extra stability

SKU: CRDF600370250RB-WHT