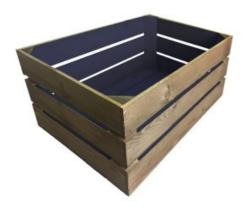

# NAILSWORTH BLUE COLOUR BURST CRATE 600X370X250

- Solid design built to last
- Two tone Bursting with colour (wide range of colours available)
- Extra large even greater capacity
- FSC Redwood great ecological credentials
- Rustic brown external finish a classic look
- Stackable option for extra stability

**SKU:** CR600370250RB-NB