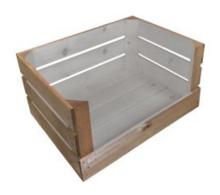

# DROP FRONT WHITE COLOUR BURST CRATE 600X370X250

- Two tone Bursting with colour
- Drop front easy access & display
- Extra large even greater capacity
- FSC Redwood great ecological credentials
- Rustic brown external finish a classic look
- Stackable option for extra stability

SKU: CRDF600370250RB-WHT