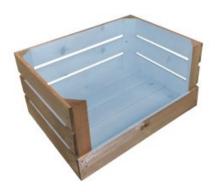

# **DROP FRONT NAILSWORTH BLUE COLOUR BURST CRATE 600X370X250**

- Two tone Bursting with colour
- Drop front easy access & display
- Extra large even greater capacity
- FSC Redwood great ecological credentials
- Rustic brown external finish a classic look
- Stackable option for extra stability

SKU: CRDF600370250RB-NB