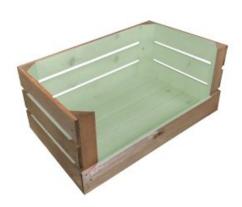

### **DROP FRONT FRAMPTON GREEN COLOUR BURST CRATE 600X370X250**

- Two tone Bursting with colourDrop front easy access & display
- Extra large even greater capacity
- FSC Redwood great ecological credentials
- Rustic brown external finish a classic look
- Stackable option for extra stability

SKU: CRDF600370250RB-FG