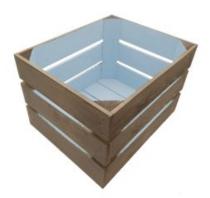

### DROP FRONT BLACK COLOUR BURST CRATE 600X370X250

- Two tone Bursting with colourDrop front easy access & display
- Extra large even greater capacity
- FSC Redwood great ecological credentials
- Rustic brown external finish a classic look
- Stackable option for extra stability

# DROP FRONT GRETTON GREY COLOUR BURST **CRATE 600X370X250**

- Two tone Bursting with colour
- Drop front easy access & display
- Extra large even greater capacity
- FSC Redwood great ecological credentials
- Rustic brown external finish a classic look
- Stackable option for extra stability

### **DROP FRONT AMBERLEY GREY COLOUR BURST CRATE 600X370X250**

- Two tone Bursting with colourDrop front easy access & display
- Extra large even greater capacity
- FSC Redwood great ecological credentials
- Rustic brown external finish a classic look
- Stackable option for extra stability

# DROP FRONT WHITE COLOUR BURST CRATE 600X370X250

- Two tone Bursting with colour
- Drop front easy access & display
- Extra large even greater capacity
- FSC Redwood great ecological credentials
- Rustic brown external finish a classic look
- Stackable option for extra stability

### DROP FRONT CHERINGTON PINK COLOUR **BURST CRATE 600X370X250**

- Two tone Bursting with colourDrop front easy access & display
- Extra large even greater capacity
- FSC Redwood great ecological credentials
- Rustic brown external finish a classic look
- Stackable option for extra stability

# DROP FRONT ORANGE COLOUR BURST CRATE 600X370X250

- Two tone Bursting with colour
- Drop front easy access & display
- Extra large even greater capacity
- FSC Redwood great ecological credentials
- Rustic brown external finish a classic look
- Stackable option for extra stability

# **DROP FRONT SHERSTON CLARET COLOUR BURST CRATE 600X370X250**

- Two tone Bursting with colourDrop front easy access & display
- Extra large even greater capacity
- FSC Redwood great ecological credentials
- Rustic brown external finish a classic look
- Stackable option for extra stability

# DROP FRONT YELLOW COLOUR BURST CRATE 600X370X250

- Two tone Bursting with colour
- Drop front easy access & display
- Extra large even greater capacity
- FSC Redwood great ecological credentials
- Rustic brown external finish a classic look
- Stackable option for extra stability

### **DROP FRONT FRAMPTON GREEN COLOUR BURST CRATE 600X370X250**

- Two tone Bursting with colourDrop front easy access & display
- Extra large even greater capacity
- FSC Redwood great ecological credentials
- Rustic brown external finish a classic look
- Stackable option for extra stability

# DROP FRONT KINGSCOTE BLUE COLOUR **BURST CRATE 600X370X250**

- Two tone Bursting with colour
- Drop front easy access & display
- Extra large even greater capacity
- FSC Redwood great ecological credentials
- Rustic brown external finish a classic look
- Stackable option for extra stability

# **DROP FRONT TETBURY GREEN COLOUR BURST CRATE 600X370X250**

- Two tone Bursting with colourDrop front easy access & display
- Extra large even greater capacity
- FSC Redwood great ecological credentials
- Rustic brown external finish a classic look
- Stackable option for extra stability

# **DROP FRONT NAILSWORTH BLUE COLOUR BURST CRATE 600X370X250**

- Two tone Bursting with colour
- Drop front easy access & display
- Extra large even greater capacity
- FSC Redwood great ecological credentials
- Rustic brown external finish a classic look
- Stackable option for extra stability