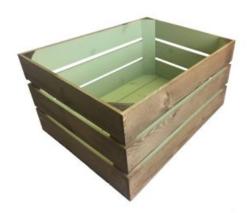

# FRAMPTON GREEN COLOUR BURST CRATE 600X370X250

- Solid design built to last
- Two tone Bursting with colour (wide range of colours available)
- Extra large even greater capacity
- FSC Redwood great ecological credentials
- Rustic brown external finish a classic look
- Stackable option for extra stability

SKU: CR600370250RB-FG