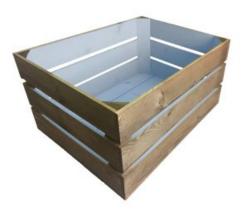

# WHITE COLOUR BURST CRATE 600X370X250

- Solid design built to last
- Two tone Bursting with colour (wide range of colours available)
- Extra large even greater capacity
- FSC Redwood great ecological credentials
- Rustic brown external finish a classic look
- Stackable option for extra stability