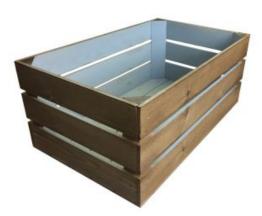

# WHITE COLOUR BURST CRATE 600X370X250

- Solid design built to last
- Two tone Bursting with colour (wide range of colours available)
- Extra large even greater capacity
- FSC Redwood great ecological credentials
- Rustic brown external finish a classic look
- Stackable option for extra stability

### WHITE COLOUR BURST CRATE 500X370X250

- Solid design built to last
- Two tone Bursting with colour (wide range of colours available)
- Standard size great capacity
   FSC Redwood great ecological credentials
- Rustic brown external finish a classic look
- Stackable option for extra stability