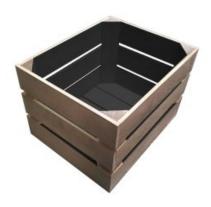

# **BLACK COLOUR BURST CRATE 600X370X250**

- Solid design built to last
- Two tone Bursting with colour (wide range of colours available)
- Extra large even greater capacity
- FSC Redwood great ecological credentials
- Rustic brown external finish a classic look
- Stackable option for extra stability