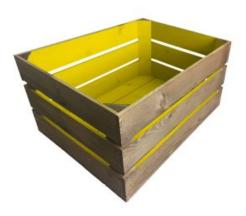

# YELLOW COLOUR BURST CRATE 600X370X250

- Solid design built to last
- Two tone Bursting with colour (wide range of colours available)
- Extra large even greater capacity
- FSC Redwood great ecological credentials
- Rustic brown external finish a classic look
- Stackable option for extra stability

**SKU:** CR600370250RB-YEL