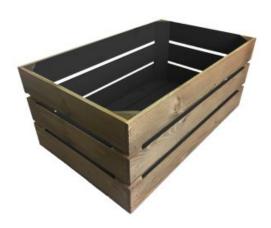

# **BLACK COLOUR BURST CRATE 600X370X250**

- Solid design built to last
- Two tone Bursting with colour (wide range of colours available)
- Extra large even greater capacity
- FSC Redwood great ecological credentials
- Rustic brown external finish a classic look
- Stackable option for extra stability

**SKU:** CR600370250RB-BK