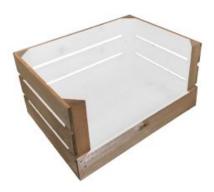

# DROP FRONT WHITE COLOUR BURST CRATE 600X370X250

- Two tone Bursting with colour
- Drop front easy access & display
- Extra large even greater capacity
- FSC Redwood great ecological credentials
- Rustic brown external finish a classic look
- Stackable option for extra stability

SKU: CRDF600370250RB-WHT