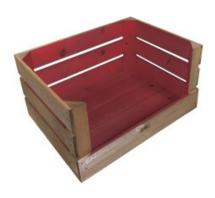

# SHERSTON CLARET COLOUR BURST CRATE 600X370X250

- Solid design built to last
- Two tone Bursting with colour (wide range of colours available)
- Extra large even greater capacity
- FSC Redwood great ecological credentials
- Rustic brown external finish a classic look
- Stackable option for extra stability

**SKU:** CR600370250RB-SC