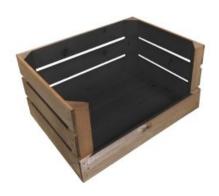

### DROP FRONT BLACK COLOUR BURST CRATE 600X370X250

- Two tone Bursting with colourDrop front easy access & display
- Extra large even greater capacity
- FSC Redwood great ecological credentials
- Rustic brown external finish a classic look
- Stackable option for extra stability

SKU: CRDF600370250RB-BK