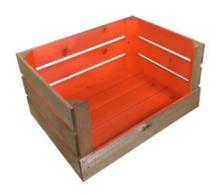

# DROP FRONT ORANGE COLOUR BURST CRATE 600X370X250

- Two tone Bursting with colour
- Drop front easy access & display
- Extra large even greater capacity
- FSC Redwood great ecological credentials
- Rustic brown external finish a classic look
- Stackable option for extra stability

SKU: CRDF600370250RB-ORA