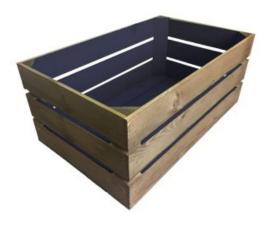

# NAILSWORTH BLUE COLOUR BURST CRATE 600X370X250

- Solid design built to last
- Two tone Bursting with colour (wide range of colours available)
- Extra large even greater capacity
- FSC Redwood great ecological credentials
- Rustic brown external finish a classic look
- Stackable option for extra stability

**SKU:** CR600370250RB-NB