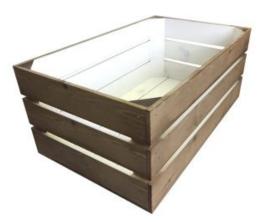

# DROP FRONT WHITE COLOUR BURST CRATE 500X370X250

- Two tone Bursting with colour
- Drop front easy access & display
- Standard size great capacity
- FSC Redwood great ecological credentials
- Rustic brown external finish a classic look
- Stackable option for extra stability

SKU: CRDF500370250RB-WHT