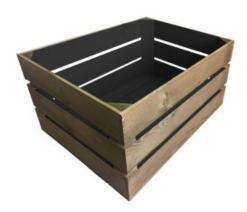

# **BLACK COLOUR BURST CRATE 600X370X250**

- Solid design built to last
- Two tone Bursting with colour (wide range of colours available)
- Extra large even greater capacity
- FSC Redwood great ecological credentials
- Rustic brown external finish a classic look
- Stackable option for extra stability

### **BLACK COLOUR BURST CRATE 500X370X250**

- Solid design built to last
- Two tone Bursting with colour (wide range of colours available)
- Standard size great capacityFSC Redwood great ecological credentials
- Rustic brown external finish a classic look
- Stackable option for extra stability