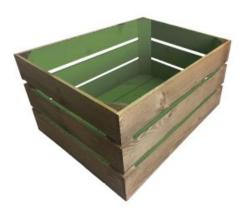

# **BLACK COLOUR BURST CRATE 600X370X250**

- Solid design built to last
- Two tone Bursting with colour (wide range of colours available)
- Extra large even greater capacity
- FSC Redwood great ecological credentials
- Rustic brown external finish a classic look
- Stackable option for extra stability