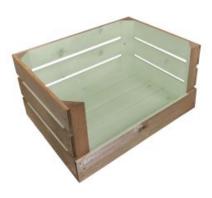

### DROP FRONT BLACK COLOUR BURST CRATE 600X370X250

- Two tone Bursting with colourDrop front easy access & display
- Extra large even greater capacity
- FSC Redwood great ecological credentials
- Rustic brown external finish a classic look
- Stackable option for extra stability

SKU: CRDF600370250RB-BK