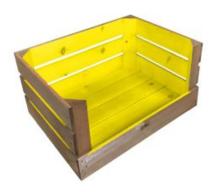

# YELLOW COLOUR BURST CRATE 600X370X250

- Solid design built to last
- Two tone Bursting with colour (wide range of colours available)
- Extra large even greater capacity
- FSC Redwood great ecological credentials
- Rustic brown external finish a classic look
- Stackable option for extra stability

**SKU:** CR600370250RB-YEL