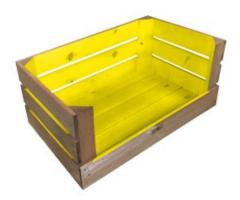

# YELLOW COLOUR BURST CRATE 600X370X250

- Solid design built to last
- Two tone Bursting with colour (wide range of colours available)
- Extra large even greater capacity
- FSC Redwood great ecological credentials
- Rustic brown external finish a classic look
- Stackable option for extra stability

**SKU:** CR600370250RB-YEL