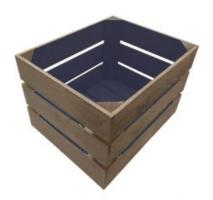

# NAILSWORTH BLUE COLOUR BURST CRATE 600X370X250

- Solid design built to last
- Two tone Bursting with colour (wide range of colours available)
- Extra large even greater capacity
- FSC Redwood great ecological credentials
- Rustic brown external finish a classic look
- Stackable option for extra stability

**SKU:** CR600370250RB-NB

Page: 11 01285 760 138 <u>www.ligneus.co.uk</u>