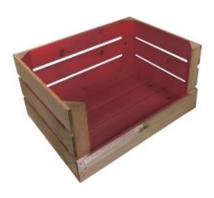

### **BLACK COLOUR BURST CRATE 600X370X250**

- Solid design built to last
- Two tone Bursting with colour (wide range of colours available)
- Extra large even greater capacity
- FSC Redwood great ecological credentials
- Rustic brown external finish a classic look
- Stackable option for extra stability

**SKU:** CR600370250RB-BK