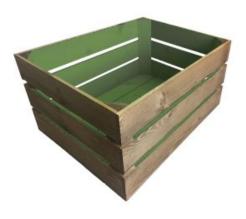

# TETBURY GREEN COLOUR BURST CRATE 600X370X250

- Solid design built to last
- Two tone Bursting with colour (wide range of colours available)
- Extra large even greater capacity
- FSC Redwood great ecological credentials
- Rustic brown external finish a classic look
- Stackable option for extra stability

**SKU:** CR600370250RB-TG