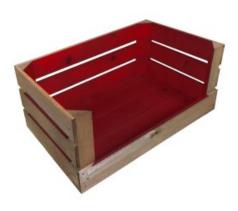

# SHERSTON CLARET COLOUR BURST CRATE 600X370X250

- Solid design built to last
- Two tone Bursting with colour (wide range of colours available)
- Extra large even greater capacity
- FSC Redwood great ecological credentials
- Rustic brown external finish a classic look
- Stackable option for extra stability

SKU: CR600370250RB-SC