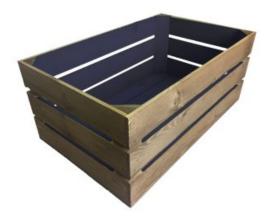

# NAILSWORTH BLUE COLOUR BURST CRATE 600X370X250

- Solid design built to last
- Two tone Bursting with colour (wide range of colours available)
- Extra large even greater capacity
- FSC Redwood great ecological credentials
- Rustic brown external finish a classic look
- Stackable option for extra stability

**SKU:** CR600370250RB-NB

Page: 11 01285 760 138 <u>www.ligneus.co.uk</u>