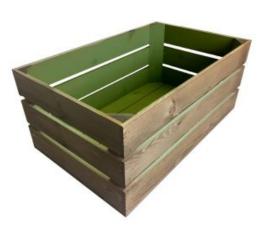

# TETBURY GREEN COLOUR BURST CRATE 600X370X250

- Solid design built to last
- Two tone Bursting with colour (wide range of colours available)
- Extra large even greater capacity
- FSC Redwood great ecological credentials
- Rustic brown external finish a classic look
- Stackable option for extra stability

**SKU:** CR600370250RB-TG