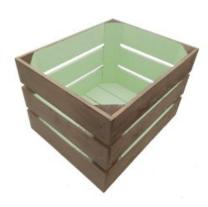

# FRAMPTON GREEN COLOUR BURST CRATE 600X370X250

- Solid design built to last
- Two tone Bursting with colour (wide range of colours available)
- Extra large even greater capacity
- FSC Redwood great ecological credentials
- Rustic brown external finish a classic look
- Stackable option for extra stability

SKU: CR600370250RB-FG