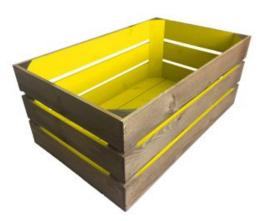

# YELLOW COLOUR BURST CRATE 600X370X250

- Solid design built to last
- Two tone Bursting with colour (wide range of colours available)
- Extra large even greater capacity
- FSC Redwood great ecological credentials
- Rustic brown external finish a classic look
- Stackable option for extra stability

**SKU:** CR600370250RB-YEL