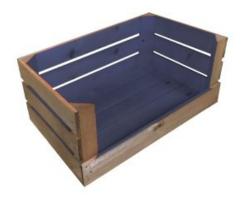

# NAILSWORTH BLUE COLOUR BURST CRATE 600X370X250

- Solid design built to last
- Two tone Bursting with colour (wide range of colours available)
- Extra large even greater capacity
- FSC Redwood great ecological credentials
- Rustic brown external finish a classic look
- Stackable option for extra stability

**SKU:** CR600370250RB-NB

Page: 11 01285 760 138 <u>www.ligneus.co.uk</u>