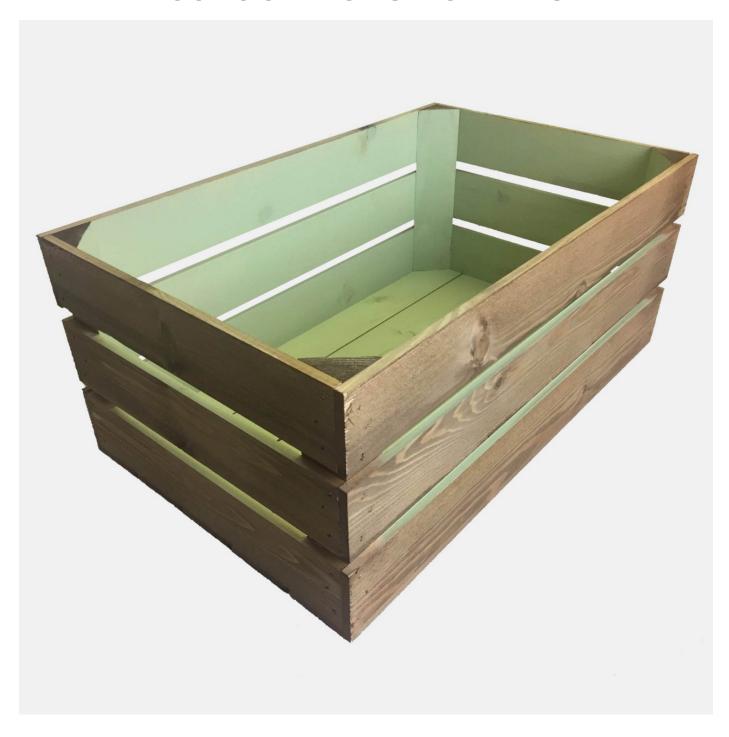

### **BLACK COLOUR BURST CRATE 600X370X250**

- Solid design built to last
- Two tone Bursting with colour (wide range of colours available)
- Extra large even greater capacity
- FSC Redwood great ecological credentials
- Rustic brown external finish a classic look
- Stackable option for extra stability

**SKU:** CR600370250RB-BK