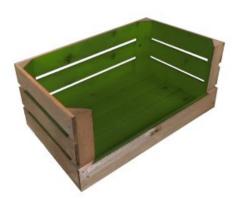

# **DROP FRONT TETBURY GREEN COLOUR BURST CRATE 600X370X250**

- Two tone Bursting with colourDrop front easy access & display
- Extra large even greater capacity
- FSC Redwood great ecological credentials
- Rustic brown external finish a classic look
- Stackable option for extra stability

# TETBURY GREEN COLOUR BURST CRATE 600X370X250

- Solid design built to last
- Two tone Bursting with colour (wide range of colours available)
- Extra large even greater capacity
- FSC Redwood great ecological credentials
- Rustic brown external finish a classic look
- Stackable option for extra stability

# TETBURY GREEN COLOUR BURST CRATE 300X370X250

- Solid design built to last
- Two tone Bursting with colour (wide range of colours available)
- Compact size great when space is at a premium
- FSC Redwood great ecological credentials
- Rustic brown external finish a classic look
- Stackable option for extra stability