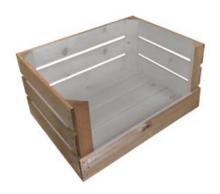

# DROP FRONT WHITE COLOUR BURST CRATE 600X370X250

- Two tone Bursting with colour
- Drop front easy access & display
- Extra large even greater capacity
- FSC Redwood great ecological credentials
- Rustic brown external finish a classic look
- Stackable option for extra stability

### WHITE COLOUR BURST CRATE 600X370X250

- Solid design built to last
- Two tone Bursting with colour (wide range of colours available)
- Extra large even greater capacity
- FSC Redwood great ecological credentials
- Rustic brown external finish a classic look
- Stackable option for extra stability

### WHITE COLOUR BURST CRATE 300X370X250

- Solid design built to last
- Two tone Bursting with colour (wide range of colours available)
- Compact size great when space is at a premium
- FSC Redwood great ecological credentials
- Rustic brown external finish a classic look
- Stackable option for extra stability