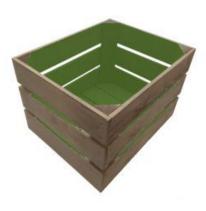

# TETBURY GREEN COLOUR BURST CRATE 600X370X250

- Solid design built to last
- Two tone Bursting with colour (wide range of colours available)
- Extra large even greater capacity
- FSC Redwood great ecological credentials
- Rustic brown external finish a classic look
- Stackable option for extra stability

**SKU:** CR600370250RB-TG