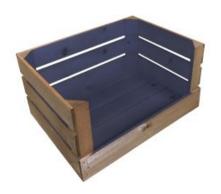

# NAILSWORTH BLUE COLOUR BURST CRATE 600X370X250

- Solid design built to last
- Two tone Bursting with colour (wide range of colours available)
- Extra large even greater capacity
- FSC Redwood great ecological credentials
- Rustic brown external finish a classic look
- Stackable option for extra stability

**SKU:** CR600370250RB-NB

Page: 11 01285 760 138 <u>www.ligneus.co.uk</u>