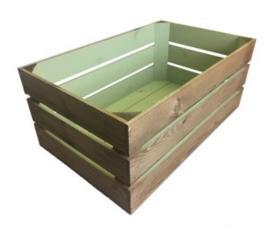

# FRAMPTON GREEN COLOUR BURST CRATE 600X370X250

- Solid design built to last
- Two tone Bursting with colour (wide range of colours available)
- Extra large even greater capacity
- FSC Redwood great ecological credentials
- Rustic brown external finish a classic look
- Stackable option for extra stability

SKU: CR600370250RB-FG