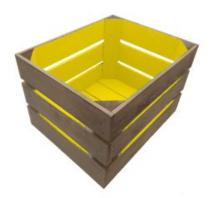

# YELLOW COLOUR BURST CRATE 600X370X250

- Solid design built to last
- Two tone Bursting with colour (wide range of colours available)
- Extra large even greater capacity
- FSC Redwood great ecological credentials
- Rustic brown external finish a classic look
- Stackable option for extra stability

**SKU:** CR600370250RB-YEL