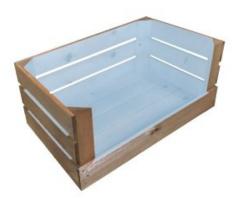

# **DROP FRONT NAILSWORTH BLUE COLOUR BURST CRATE 600X370X250**

- Two tone Bursting with colour
- Drop front easy access & display
- Extra large even greater capacity
- FSC Redwood great ecological credentials
- Rustic brown external finish a classic look
- Stackable option for extra stability

# NAILSWORTH BLUE COLOUR BURST CRATE 600X370X250

- Solid design built to last
- Two tone Bursting with colour (wide range of colours available)
- Extra large even greater capacity
- FSC Redwood great ecological credentials
- Rustic brown external finish a classic look
- Stackable option for extra stability

# NAILSWORTH BLUE COLOUR BURST CRATE 300X370X250

- Solid design built to last
- Two tone Bursting with colour (wide range of colours available)
- Compact size great when space is at a premium
- FSC Redwood great ecological credentials
- Rustic brown external finish a classic look
- Stackable option for extra stability