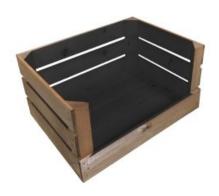

### DROP FRONT BLACK COLOUR BURST CRATE 600X370X250

- Two tone Bursting with colourDrop front easy access & display
- Extra large even greater capacity
- FSC Redwood great ecological credentials
- Rustic brown external finish a classic look
- Stackable option for extra stability

### **BLACK COLOUR BURST CRATE 600X370X250**

- Solid design built to last
- Two tone Bursting with colour (wide range of colours available)
- Extra large even greater capacity
- FSC Redwood great ecological credentials
- Rustic brown external finish a classic look
- Stackable option for extra stability

### **BLACK COLOUR BURST CRATE 300X370X250**

- Solid design built to last
- Two tone Bursting with colour (wide range of colours available)
- Compact size great when space is at a premium
- FSC Redwood great ecological credentials
- Rustic brown external finish a classic look
- · Stackable option for extra stability