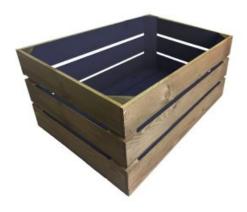

# NAILSWORTH BLUE COLOUR BURST CRATE 600X370X250

- Solid design built to last
- Two tone Bursting with colour (wide range of colours available)
- Extra large even greater capacity
- FSC Redwood great ecological credentials
- Rustic brown external finish a classic look
- Stackable option for extra stability

**SKU:** CR600370250RB-NB

Page: 11 01285 760 138 <u>www.ligneus.co.uk</u>