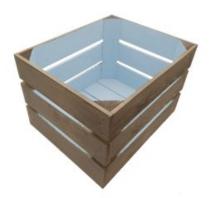

### **BLACK COLOUR BURST CRATE 600X370X250**

- Solid design built to last
- Two tone Bursting with colour (wide range of colours available)
- Extra large even greater capacity
- FSC Redwood great ecological credentials
- Rustic brown external finish a classic look
- Stackable option for extra stability