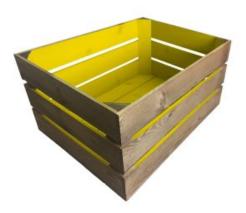

# YELLOW COLOUR BURST CRATE 600X370X250

- Solid design built to last
- Two tone Bursting with colour (wide range of colours available)
- Extra large even greater capacity
- FSC Redwood great ecological credentials
- Rustic brown external finish a classic look
- Stackable option for extra stability

**SKU:** CR600370250RB-YEL