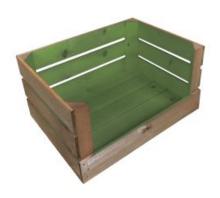

# FRAMPTON GREEN COLOUR BURST CRATE 600X370X250

- Solid design built to last
- Two tone Bursting with colour (wide range of colours available)
- Extra large even greater capacity
- FSC Redwood great ecological credentials
- Rustic brown external finish a classic look
- Stackable option for extra stability

SKU: CR600370250RB-FG