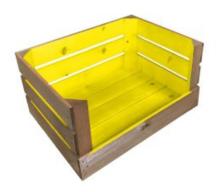

# YELLOW COLOUR BURST CRATE 600X370X250

- Solid design built to last
- Two tone Bursting with colour (wide range of colours available)
- Extra large even greater capacity
- FSC Redwood great ecological credentials
- Rustic brown external finish a classic look
- Stackable option for extra stability

**SKU:** CR600370250RB-YEL