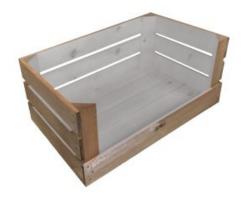

### WHITE COLOUR BURST CRATE 600X370X250

- Solid design built to last
- Two tone Bursting with colour (wide range of colours available)
- Extra large even greater capacity
- FSC Redwood great ecological credentials
- Rustic brown external finish a classic look
- Stackable option for extra stability

**SKU:** CR600370250RB-WHT