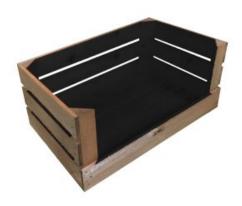

### DROP FRONT BLACK COLOUR BURST CRATE 600X370X250

- Two tone Bursting with colourDrop front easy access & display
- Extra large even greater capacity
- FSC Redwood great ecological credentials
- Rustic brown external finish a classic look
- Stackable option for extra stability

SKU: CRDF600370250RB-BK