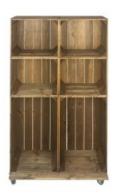

## WIDE 9 MOBILE BROWN CRATE DISPLAY 1115X297X1600

The 9 Mobile Brown Crate Display which is a fantastically rustic solution to shop displays and bedrooms.

**SKU:** CRM-WIDE9-RB

## WIDE 9 MOBILE COLOUR BURST CRATE DISPLAY 1115X297X1600

The "Children's Bedroom One" is a 9 Colour Burst Crate Display which is a fantastically colourful solution to shop displays and bedrooms.

**SKU:** CRM-WIDE9-COLOURBURST