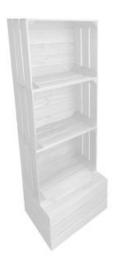

## 4 CRATE WHITE SHELVING UNIT 500X370X1730

- Customisable design to your needs
- Raise your brand awareness through personalisation
- Sustainable material great ecological credentials

**SKU:** CRD4-5003701730WHT

#### **3 CRATE WHITE SHELVING UNIT** 500X370X1360

- Customisable design to your needsRaise your brand awareness through personalisation
- Sustainable material great ecological credentials

**SKU:** CRD3-5003701360WHT