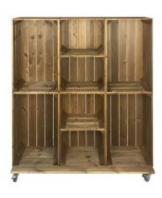

## WIDE 8 MOBILE BROWN CRATE DISPLAY 1115X297X1300

The 8 Mobile Brown Crate Display is a fantastically rustic solution to shop displays and general home displays such as a boot or shoe rack.

**SKU:** CRM-WIDE8-RB

## WIDE 8 MOBILE COLOUR BURST CRATE DISPLAY 1115X297X1300

The "Boot One" is an 8 Mobile Colour Burst Crate Display which is a fantastically colourful solution to shop displays and general home displays such as a boot or shoe rack.