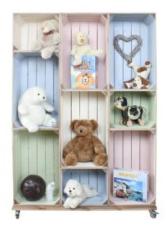

## WIDE 9 MOBILE COLOUR BURST CRATE DISPLAY 1115X297X1600

The "Children's Bedroom One" is a 9 Colour Burst Crate Display which is a fantastically colourful solution to shop displays and bedrooms.

**SKU:** CRM-WIDE9-COLOURBURST