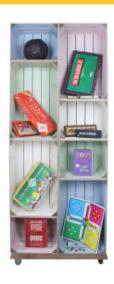

## SLIM 8 MOBILE COLOUR BURST CRATE DISPLAY 745X297X1900

The "Games One" is a Slim 8 Mobile Colour Burst Crate Display which is a fantastically colourful solution to shop displays and general home displays such as a games display.