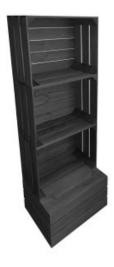

#### **4 CRATE BLACK SHELVING UNIT** 500X370X1730

- Customisable design to your needs
- Raise your brand awareness through personalisation
- Sustainable material great ecological credentials

**SKU:** CRD4-5003701730BK