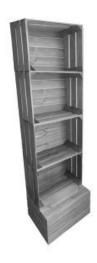

## 4 CRATE WHITE SHELVING UNIT 500X370X1730

- Customisable design to your needs
- Raise your brand awareness through personalisation
- Sustainable material great ecological credentials

**SKU:** CRD4-5003701730WHT