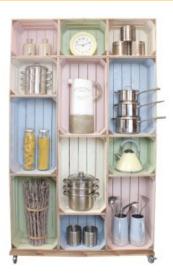

## WIDE 12 MOBILE COLOUR BURST CRATE DISPLAY 1115X297X1900

The "Kitchen One" is a 12 Mobile Colour Burst Crate Display which is a fantastically colourful solution to shop displays and kitchens.

**SKU:** CRM-WIDE12-COLOURBURST