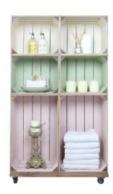

### SLIM 6 MOBILE COLOUR BURST CRATE DISPLAY 745X297X1300

The "Spa One" is a Slim 6 Mobile Colour Burst Crate Display which is a fantastically colourful solution to shop displays and general home displays such as a spa display.