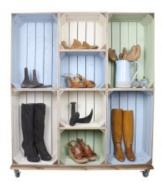

## WIDE 8 MOBILE COLOUR BURST CRATE DISPLAY 1115X297X1300

The "Boot One" is an 8 Mobile Colour Burst Crate Display which is a fantastically colourful solution to shop displays and general home displays such as a boot or shoe rack.