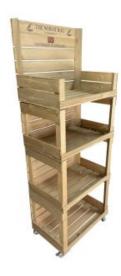

## SLIM 8 MOBILE BROWN CRATE DISPLAY 745X297X1900

- Rustic storage and display solution
- Perfect in a whole variety of POS environments or at home
- Other configurations available

**SKU:** CRM-SLIM8-RB

## SLIM 8 MOBILE COLOUR BURST CRATE DISPLAY 745X297X1900

The "Games One" is a Slim 8 Mobile Colour Burst Crate Display which is a fantastically colourful solution to shop displays and general home displays such as a games display.

**SKU:** CRM-SLIM8-COLOURBURST