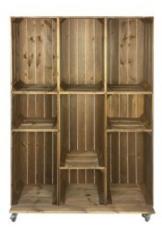

## WIDE 9 MOBILE BROWN CRATE DISPLAY 1115X297X1600

The 9 Mobile Brown Crate Display which is a fantastically rustic solution to shop displays and bedrooms.

**SKU:** CRM-WIDE9-RB

## WIDE 9 MOBILE COLOUR BURST CRATE DISPLAY 1115X297X1600

The "Children's Bedroom One" is a 9 Colour Burst Crate Display which is a fantastically colourful solution to shop displays and bedrooms.

**SKU:** CRM-WIDE9-COLOURBURST