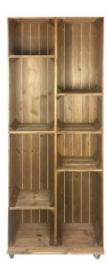

## WIDE 8 MOBILE BROWN CRATE DISPLAY 1115X297X1300

The 8 Mobile Brown Crate Display is a fantastically rustic solution to shop displays and general home displays such as a boot or shoe rack.

**SKU:** CRM-WIDE8-RB

## WIDE 8 MOBILE COLOUR BURST CRATE DISPLAY 1115X297X1300

The "Boot One" is an 8 Mobile Colour Burst Crate Display which is a fantastically colourful solution to shop displays and general home displays such as a boot or shoe rack.