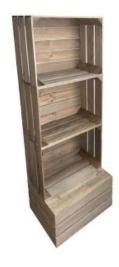

#### **4 CRATE RUSTIC BROWN SHELVING UNIT** 500X370X1730

- Rustic Brown classic crate look
- Customisable design to your needs
- Raise your brand awareness through personalisation
- Sustainable material great ecological credentials

#### 3 CRATE RUSTIC BROWN SHELVING UNIT 500X370X1360

- Customisable design to your needsRaise your brand awareness through
- personalisation
- Sustainable material great ecological credentials
- · Classic traditional look