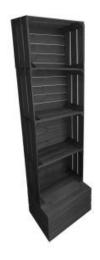

#### **4 CRATE BLACK SHELVING UNIT** 500X370X1730

- Customisable design to your needs
- Raise your brand awareness through personalisation
- Sustainable material great ecological credentials

**SKU:** CRD4-5003701730BK