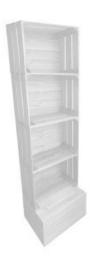

## 4 CRATE WHITE SHELVING UNIT 500X370X1730

- Customisable design to your needs
- Raise your brand awareness through personalisation
- Sustainable material great ecological credentials

**SKU:** CRD4-5003701730WHT