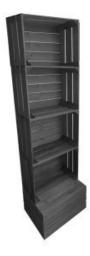

#### **4 CRATE AMBERLEY GREY SHELVING UNIT** 500X370X1730

- Customisable design to your needs
- Raise your brand awareness through personalisation
- Sustainable material great ecological credentials

**SKU:** CRD4-5003701730AG

## 4 CRATE GRETTON GREY SHELVING UNIT 500X370X1730

- Customisable design to your needs
- Raise your brand awareness through personalisation
- Sustainable material great ecological credentials

**SKU:** CRD4-5003701730GG