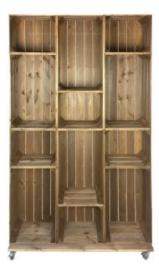

## WIDE 12 MOBILE BROWN CRATE DISPLAY 1115X297X1900

- Incredibly versatile for use at home or in work environment
- FSC redwood great ecological credentials
- Rustic finish classic look
- 12 crate design maximum capacity

## WIDE 12 MOBILE COLOUR BURST CRATE DISPLAY 1115X297X1900

The "Kitchen One" is a 12 Mobile Colour Burst Crate Display which is a fantastically colourful solution to shop displays and kitchens.

**SKU:** CRM-WIDE12-COLOURBURST