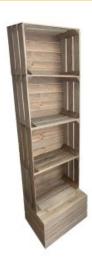

#### **4 CRATE RUSTIC BROWN SHELVING UNIT** 500X370X1730

- Rustic Brown classic crate look
- Customisable design to your needs
- Raise your brand awareness through personalisation
- Sustainable material great ecological credentials