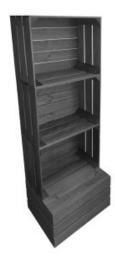

#### **4 CRATE RUSTIC BROWN SHELVING UNIT** 500X370X1730

- Rustic Brown classic crate look
- Customisable design to your needs
- Raise your brand awareness through personalisation
- Sustainable material great ecological credentials