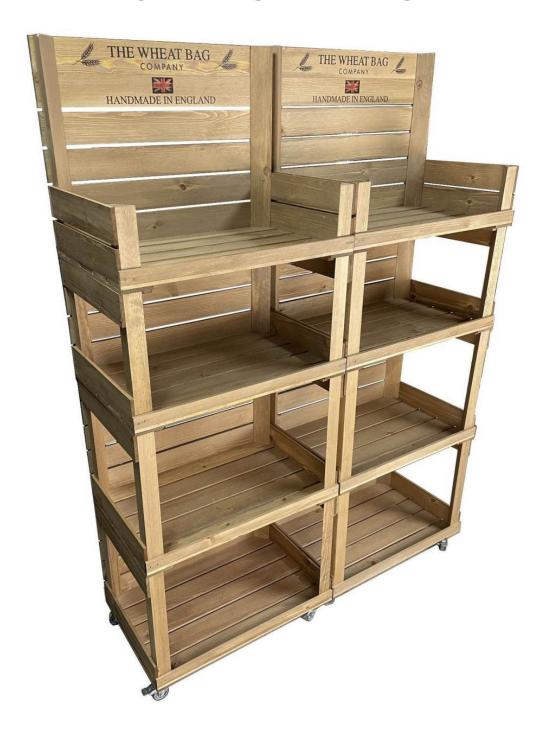

## SLIM 8 MOBILE BROWN CRATE DISPLAY 745X297X1900

- Rustic storage and display solution
- Perfect in a whole variety of POS environments or at home
- Other configurations available

**SKU:** CRM-SLIM8-RB

## SLIM 8 MOBILE COLOUR BURST CRATE DISPLAY 745X297X1900

The "Games One" is a Slim 8 Mobile Colour Burst Crate Display which is a fantastically colourful solution to shop displays and general home displays such as a games display.

**SKU:** CRM-SLIM8-COLOURBURST