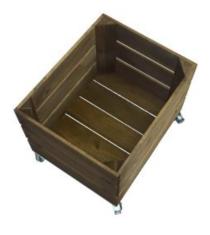

#### MOBILE DROP FRONT RUSTIC BROWN CRATE 500X370X330

- Solid design built to last
- Rustic brown finish a classic look
- Drop front easy access & display
- Standard size great capacity
  FSC Redwood great ecological credentials
- On casters for great mobility

SKU: CRDFM500370250RB