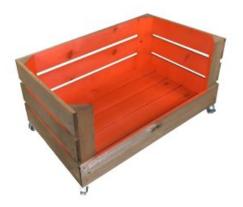

#### **MOBILE DROP FRONT COLOUR BURST CRATE** 600X370X330

- Two tone Bursting with colour
  Drop front easy access & display
- Extra large even greater capacity
- FSC Redwood great ecological credentials
- Rustic brown external finish a classic look
- On casters for great mobility

SKU: CRDFM600370250RB "XXX"

- Two tone Bursting with colourDrop front easy access & display
- Standard size great capacity
- FSC Redwood great ecological credentials
- Rustic brown external finish a classic look
- On casters for great mobility