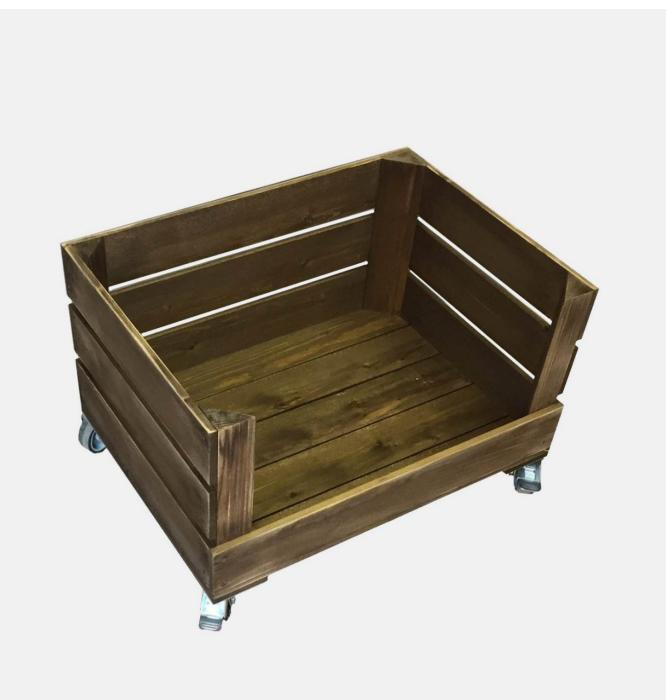

#### **MOBILE RUSTIC BROWN CRATE** 600X370X330

- Versatile use as storage or display
- Solid design built to last
- Rustic brown classic look
- Extra large even greater capacity
  FSC Redwood great ecological credentials
- On casters for great mobility

SKU: CRM600370250RB