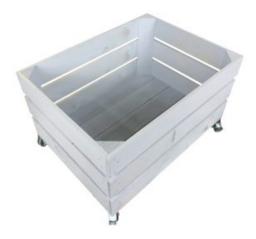

#### **MOBILE PAINTED CRATE 500X370X330**

- Solid design built to last
  Wide range of colours available match your designs

- Drop front easy access & display
  Standard size great capacity
  FSC Redwood great ecological credentials
- On casters for great mobility

SKU: CRM500370250 "XXX"