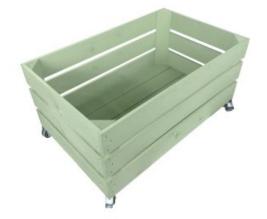

#### **MOBILE PAINTED CRATE 600X370X330**

- Solid design built to lastWide range of colours available match your designs
- Extra large even greater capacity
- FSC Redwood great ecological credentials
- On casters for great mobility

SKU: CRM600370250 "XXX"