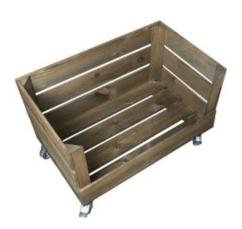

SKU: CRM370300250 "XXX"

**MOBILE RUSTIC BROWN CRATE** 

• Solid design - built to last Rustic brown - classic look

• On casters - for great mobility

• Versatile - use as storage or display

Standard size - great capacity
FSC Redwood - great ecological credentials

500X370X330

SKU: CRM500370250RB