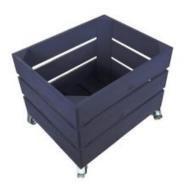

#### **MOBILE DROP FRONT COLOUR BURST CRATE** 600X370X330

- Two tone Bursting with colour
  Drop front easy access & display
- Extra large even greater capacity
- FSC Redwood great ecological credentials
- Rustic brown external finish a classic look
- On casters for great mobility

SKU: CRDFM600370250RB "XXX"

- Two tone Bursting with colourDrop front easy access & display
- Standard size great capacity
- FSC Redwood great ecological credentials
- Rustic brown external finish a classic look
- On casters for great mobility

SKU: CRDFM500370250RB "XXX"