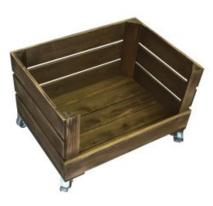

#### **MOBILE RUSTIC BROWN CRATE** 600X370X330

- Versatile use as storage or display
- Solid design built to last
- Rustic brown classic look
- Extra large even greater capacity
  FSC Redwood great ecological credentials
- On casters for great mobility

SKU: CRM600370250RB