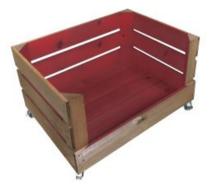

#### MOBILE DROP FRONT RUSTIC BROWN CRATE 500X370X330

- Solid design built to last
- Rustic brown finish a classic look
- Drop front easy access & display
- Standard size great capacity
  FSC Redwood great ecological credentials
- On casters for great mobility

SKU: CRDFM500370250RB