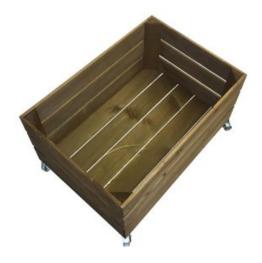

#### **MOBILE RUSTIC BROWN CRATE** 600X370X330

- Versatile use as storage or display
- Solid design built to last
- Rustic brown classic look
- Extra large even greater capacity
  FSC Redwood great ecological credentials
- On casters for great mobility

SKU: CRM600370250RB