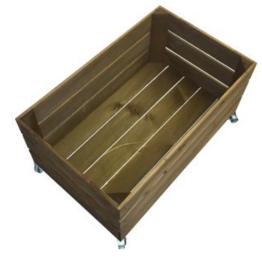

#### **MOBILE RUSTIC BROWN CRATE** 600X370X330

- Versatile use as storage or display
- Solid design built to last
- Rustic brown classic look
- Extra large even greater capacity
  FSC Redwood great ecological credentials
- On casters for great mobility

SKU: CRM600370250RB