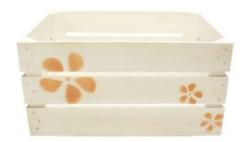

### WHITE FLOWER POWER CRATE 500X370X250

- Peace Out Man!!
- Solid design built to last
- Wide range of colours match your style man
- Standard size great capacity
   FSC Redwood great ecological credentials
- Stackable option for extra stability

SKU: CR500370250WHT-"XXX"