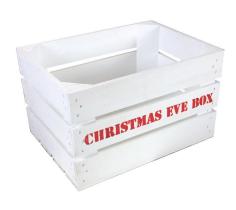

### WHITE CHRISTMAS EVE BOX CRATE 300X370X250

- For that magical time of year
- Perfect for presents
- Built to last year after year

**SKU:** CR370300250EWHT