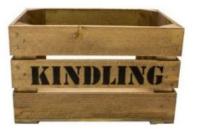

### **RUSTIC BROWN KINDLING CRATE** 500X370X250

- Versatile use as storage or display
- Solid design built to last

- Rustic brown classic look
   Standard size great capacity
   FSC Redwood great ecological credentials
- Stackable option for extra stability

SKU: CR500370250RB-KC