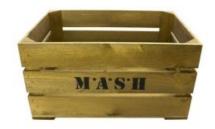

### **RUSTIC BROWN M\*A\*S\*H CRATE** 500X370X250

- The M\*A\*S\*H Crate is great for all your army surplus or just a general store or shed tidy
- Solid design built to last
- Rustic brown classic look
- Standard size great capacityFSC Redwood great ecological credentials
- Stackable option for extra stability

SKU: CR500370250RB-MASH