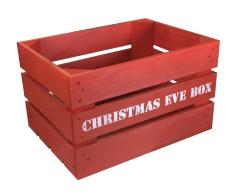

### **RED CHRISTMAS EVE BOX CRATE** 300X370X250

- For that magical time of year
- Perfect for presents
- Built to last year after year

**SKU:** CR370300250ERED

### WHITE CHRISTMAS EVE BOX CRATE 300X370X250

- For that magical time of year
- Perfect for presents
- Built to last year after year

**SKU:** CR370300250EWHT