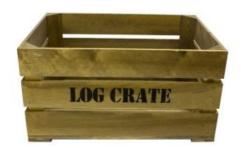

### **RUSTIC BROWN LOG CRATE 600X370X250**

- · Keeping the fires going
- Versatile use as storage or display
- Solid design built to last
- Rustic brown classic look
- Extra large even greater capacity
- FSC Redwood great ecological credentials
- Stackable option for extra stability

SKU: CR600370250RB-LC