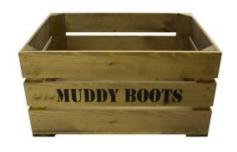

### **RUSTIC BROWN MUDDY BOOTS CRATE** 600X370X250

- Keeping walkers tidy
- Versatile use as storage or display
- Solid design built to last
  Rustic brown classic look
- Extra large even greater capacity
- FSC Redwood great ecological credentials
- Stackable option for extra stability

### **RUSTIC BROWN MUDDY BOOTS CRATE** 500X370X250

- Keeping walkers tidy
- Versatile use as storage or display
- Solid design built to last
- Rustic brown classic look
- Standard Size great capacity
- FSC Redwood great ecological credentials
- Stackable option for extra stability