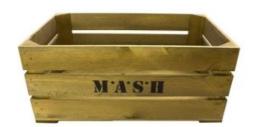

### **RUSTIC M\*A\*S\*H CRATE 600X370X250**

- The M\*A\*S\*H Crate is great for all your army surplus or just a general store or shed tidy
- Versatile use as storage or display
- Solid design built to lastRustic brown classic look
- · Extra large even greater capacity
- FSC Redwood great ecological credentials
- Stackable option for extra stability

SKU: CR600370250RB-MASH