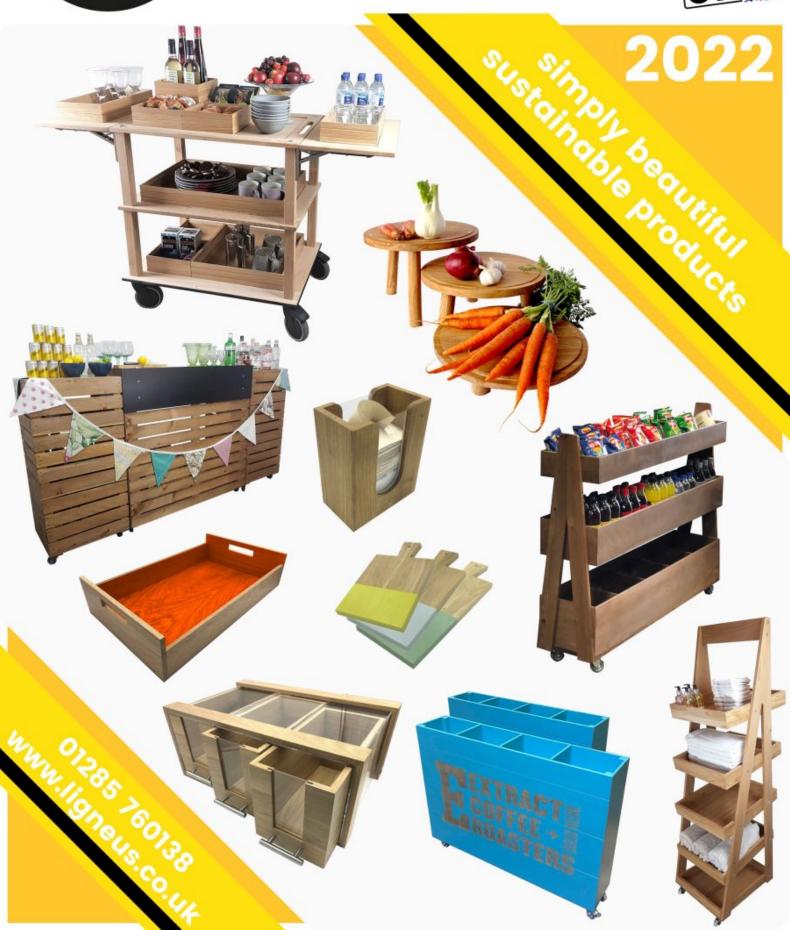

# LIGNEUS CRAFTED FROM WOOD

MADE IN THE COTSWOLDS









## **STENCILLED CRATES**



Page: 2 01285 760 138 <u>www.ligneus.co.uk</u>







### **RED CHRISTMAS EVE BOX CRATE** 300X370X250

- For that magical time of year
- Perfect for presents
- Built to last year after year

**SKU:** CR370300250ERED



### **RUSTIC BROWN MUDDY BOOTS CRATE** 600X370X250

- Keeping walkers tidy
- Versatile use as storage or display
- Solid design built to last
  Rustic brown classic look
- Extra large even greater capacity
- FSC Redwood great ecological credentials
- Stackable option for extra stability

SKU: CR600370250RB-MB



### WHITE CHRISTMAS EVE BOX CRATE 300X370X250

- For that magical time of year
- Perfect for presents
- Built to last year after year

**SKU:** CR370300250EWHT



### **RUSTIC BROWN MUDDY BOOTS CRATE** 500X370X250

- Keeping walkers