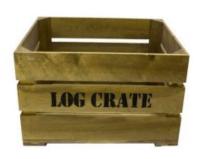

### **RUSTIC BROWN LOG CRATE 500X370X250**

- · Keeping the fires going
- Versatile use as storage or display
- Solid design built to last
- Rustic brown classic look
- Standard size great capacity
   FSC Redwood great ecological credentials
- Stackable option for extra stability

SKU: CR500370250RB-LC