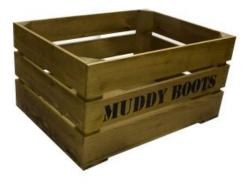

### **RUSTIC BROWN MUDDY BOOTS CRATE** 500X370X250

- Keeping walkers tidy
- Versatile use as storage or display
- Solid design built to last
- Rustic brown classic look
- Standard Size great capacity
- FSC Redwood great ecological credentials
- Stackable option for extra stability

SKU: CR500370250RB-MB