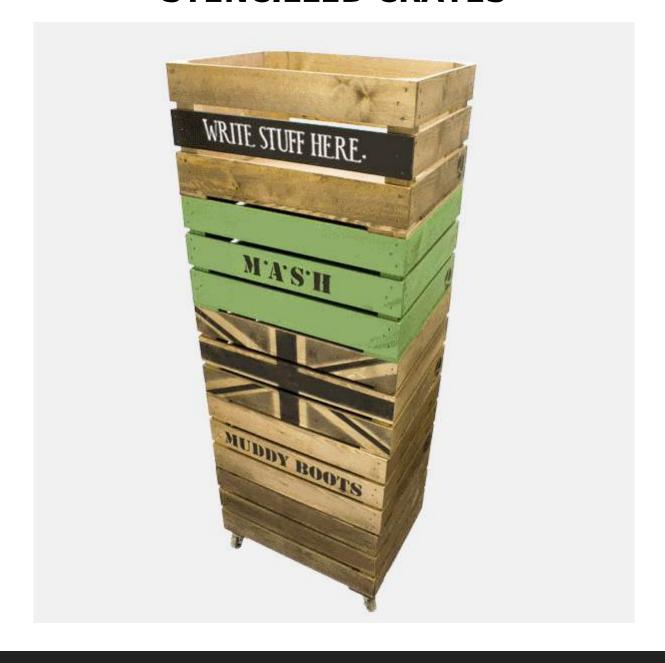

## **STENCILLED CRATES**

Page: 2 01285 760 138 <u>www.ligneus.co.uk</u>

### **RUSTIC M\*A\*S\*H CRATE 600X370X250**

- The M\*A\*S\*H Crate is great for all your army surplus or just a general store or shed tidy
- Versatile use as storage or display
- Solid design built to lastRustic brown classic look
- · Extra large even greater capacity
- FSC Redwood great ecological credentials
- Stackable option for extra stability

### **RUSTIC BROWN M\*A\*S\*H CRATE** 500X370X250

- The M\*A\*S\*H Crate is great for all your army surplus or just a general store or shed tidy
- Solid design built to last
- Rustic brown classic look
- Standard size great capacityFSC Redwood great ecological credentials
- Stackable option for extra stability

### **RUSTIC BROWN MUDDY BOOTS CRATE** 600X370X250

- Keeping walkers tidy
- Versatile use as storage or display
- Solid design built to last
  Rustic brown classic look
- Extra large even greater capacity
- FSC Redwood great ecological credentials
- Stackable option for extra stability

### **RUSTIC BROWN MUDDY BOOTS CRATE** 500X370X250

- Keeping walkers tidy
- Versatile use as storage or display
- Solid design built to last
- Rustic brown classic look
- Standard Size great capacity
- FSC Redwood great ecological credentials
- Stackable option for extra stability