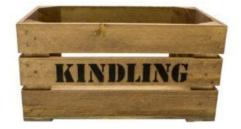

### **RUSTIC BROWN KINDLING CRATE** 600X370X250

- Lighting the fires
- Versatile use as storage or display
- Solid design built to last
- Rustic brown classic look
- Extra large even greater capacity
- FSC Redwood great ecological credentials
- Stackable option for extra stability

**SKU:** CR600370250RB-KC