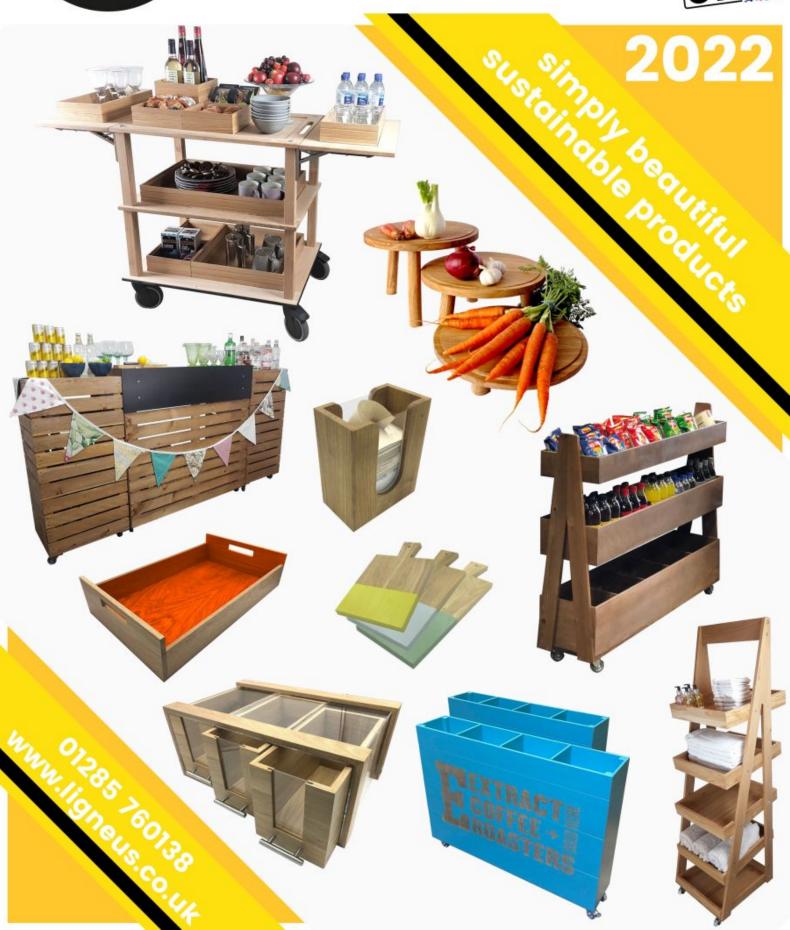

# LIGNEUS CRAFTED FROM WOOD

MADE IN THE COTSWOLDS











## **STENCILLED CRATES**



Page: 2 01285 760 138 <u>www.ligneus.co.uk</u>







### **RED CHRISTMAS EVE BOX CRATE** 300X370X250

- For that magical time of year
- Perfect for presents
- Built to last year after year

**SKU:** CR370300250ERED



### **RUSTIC BROWN MUDDY BOOTS CRATE** 600X370X250

- Keeping walkers tidy
- Versatile use as storage or display
- Solid design built to last
  Rustic brown classic look
- Extra large even greater capacity
- FSC Redwood great ecological credentials
- Stackable option for extra stability

SKU: CR600370250RB-MB



### WHITE CHRISTMAS EVE BOX CRATE 300X370X250

- For that magical time of year
- Perfect for presents
- Built to last year after year

**SKU:** CR370300250EWHT



### **RUSTIC BROWN MUDDY BOOTS CRATE** 500X370X250

- Keeping walker