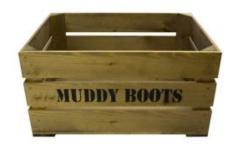

### **RUSTIC BROWN MUDDY BOOTS CRATE** 600X370X250

- Keeping walkers tidy
- Versatile use as storage or display
- Solid design built to last
  Rustic brown classic look
- Extra large even greater capacity
- FSC Redwood great ecological credentials
- Stackable option for extra stability

SKU: CR600370250RB-MB

### **RUSTIC BROWN MUDDY BOOTS CRATE** 500X370X250

- Keeping walkers tidy
- Versatile use as storage or display
- Solid design built to last
- Rustic brown classic look
- Standard Size great capacity
- FSC Redwood great ecological credentials
- Stackable option for extra stability

SKU: CR500370250RB-MB