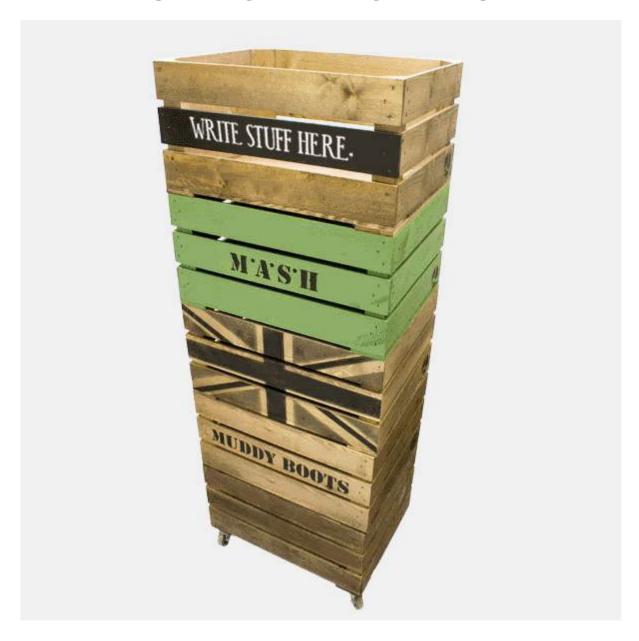

### **RUSTIC M\*A\*S\*H CRATE 600X370X250**

- The M\*A\*S\*H Crate is great for all your army surplus or just a general store or shed tidy
- Versatile use as storage or display
- Solid design built to lastRustic brown classic look
- · Extra large even greater capacity
- FSC Redwood great ecological credentials
- Stackable option for extra stability

SKU: CR600370250RB-MASH

### **RUSTIC BROWN MUDDY BOOTS CRATE** 600X370X250

- Keeping walkers tidy
- Versatile use as storage or display
- Solid design built to last
  Rustic brown classic look
- Extra large even greater capacity
- FSC Redwood great ecological credentials
- Stackable option for extra stability

SKU: CR600370250RB-MB