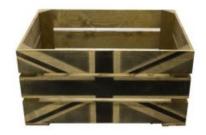

### **RUSTIC BROWN UNION JACK CRATE** 600X370X250

- For all the Pomp and Ceremony
- Standard Jack a classic style
- Solid design built to last
  Rustic brown classic look
- Extra large even greater capacity
- FSC Redwood great ecological credentials
- Stackable option for extra stability

SKU: CR600370250RB-JK

# **RUSTIC BROWN UNION JACK CRATE** 500X370X250

- For all the Pomp and Ceremony
- Standard Jack a classic style
- Solid design built to last •
- Rustic brown classic look
- Standard size great capacity
- FSC Redwood great ecological credentials
- Stackable option for extra stability

SKU: CR500370250RB-JK

**Union Jack Crates** 