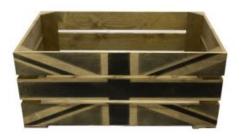

# **RUSTIC BROWN BLACK JACK CRATE** 600X370X250

- For all the Pomp and Ceremony
- Black Jack a contemporary style
- Solid design built to last
- Rustic brown classic look
- Extra large even greater capacity
- FSC Redwood great ecological credentials
- Stackable option for extra stability

SKU: CR600370250RB-BKIK

#### **RUSTIC BROWN BLACK JACK CRATE** 500X370X250

- For all the Pomp and Ceremony
- Black Jack a contemporary style
- Solid design built to last
- Rustic brown classic look
- Standard size great capacity
  FSC Redwood great ecological credentials
- Stackable option for extra stability

SKU: CR500370250RB-BKIK