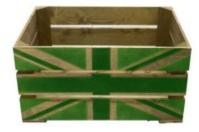

# **RUSTIC BROWN GREEN JACK CRATE** 600X370X250

- For all the Pomp and Ceremony
- Green Jack eco style
- Solid design built to last
- Rustic brown classic look
- Extra large even greater capacity
- FSC Redwood great ecological credentials
- Stackable option for extra stability

SKU: CR600370250RB-GRNJK

# **RUSTIC BROWN GREEN JACK CRATE** 500X370X250

- For all the Pomp and Ceremony
- Green Jack an eco style
- Solid design built to last
- Rustic brown classic look
- Standard size great capacity
- FSC Redwood great ecological credentials
- Stackable option for extra stability

SKU: CR500370250RB-GRNJK