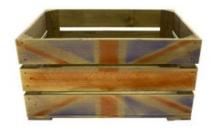

### **RUSTIC BROWN UNION JACK CRATE** 600X370X250

- For all the Pomp and Ceremony
- Standard Jack a classic style
- Solid design built to last
  Rustic brown classic look
- Extra large even greater capacity
- FSC Redwood great ecological credentials
- Stackable option for extra stability

SKU: CR600370250RB-JK