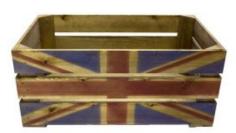

# **RUSTIC BROWN UNION JACK CRATE** 500X370X250

- For all the Pomp and Ceremony
- Standard Jack a classic style
- Solid design built to last •
- Rustic brown classic look
- Standard size great capacity
- FSC Redwood great ecological credentials
- Stackable option for extra stability

SKU: CR500370250RB-JK

**Union Jack Crates** 