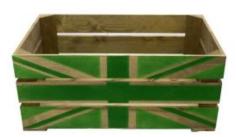

# **RUSTIC BROWN GREEN JACK CRATE** 600X370X250

- For all the Pomp and Ceremony
- Green Jack eco style
- Solid design built to last
- Rustic brown classic look
- Extra large even greater capacity
- FSC Redwood great ecological credentials
- Stackable option for extra stability

SKU: CR600370250RB-GRNJK

# **RUSTIC BROWN GREEN JACK CRATE** 500X370X250

- For all the Pomp and Ceremony
- Green Jack an eco style
- Solid design built to last
- Rustic brown classic look
- Standard size great capacity
- FSC Redwood great ecological credentials
- Stackable option for extra stability

SKU: CR500370250RB-GRNJK