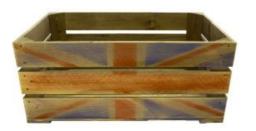

#### **RUSTIC BROWN WEATHERED UNION JACK CRATE 500X370X250**

- For all the Pomp and Ceremony
- Weathered Jack a vintage style
- Solid design built to last
- Rustic brown classic look
- Standard size great capacity
  FSC Redwood great ecological credentials
- Stackable option for extra stability

SKU: CR500370250RB-WEIK