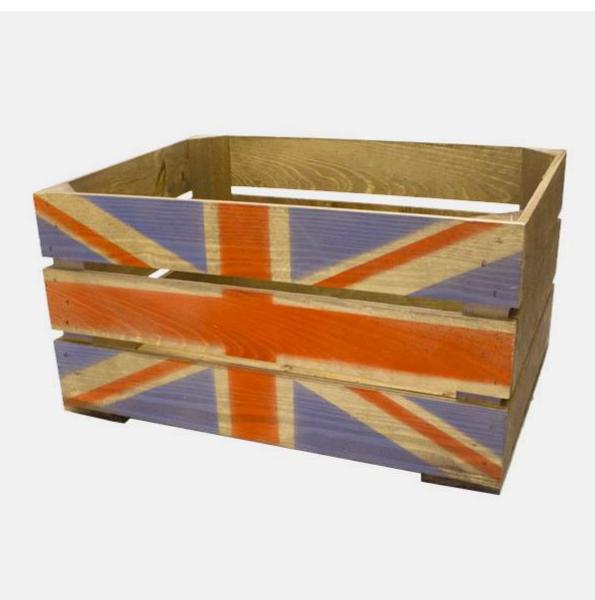

### **RUSTIC BROWN WEATHERED UNION JACK CRATE 600X370X250**

- For all the Pomp and Ceremony
- Weathered Jack a vintage style
- Solid design built to last
- Rustic brown classic look
- Extra large even greater capacity
- FSC Redwood great ecological credentials
- Stackable option for extra stability

SKU: CR600370250RB-WEIK