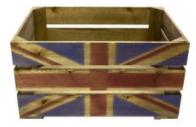

### **RUSTIC BROWN WEATHERED UNION JACK CRATE 600X370X250**

- For all the Pomp and Ceremony
- Weathered Jack a vintage style
- Solid design built to last
- Rustic brown classic look
- Extra large even greater capacity
- FSC Redwood great ecological credentials
- Stackable option for extra stability

SKU: CR600370250RB-WEIK

#### **RUSTIC BROWN WEATHERED UNION JACK CRATE 500X370X250**

- For all the Pomp and Ceremony
- Weathered Jack a vintage style
- Solid design built to last
- Rustic brown classic look
- Standard size great capacity
  FSC Redwood great ecological credentials
- Stackable option for extra stability

SKU: CR500370250RB-WEIK