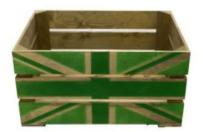

### **RUSTIC BROWN GREEN JACK CRATE** 500X370X250

- · For all the Pomp and Ceremony
- Green Jack an eco style
- Solid design built to last • Rustic brown - classic look
- Standard size great capacity
- FSC Redwood great ecological credentials
- Stackable option for extra stability

**SKU:** CR500370250RB-GRNJK