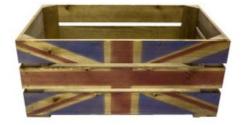

### **RUSTIC BROWN WEATHERED UNION JACK CRATE 600X370X250**

- For all the Pomp and Ceremony
- Weathered Jack a vintage style
- Solid design built to last
- Rustic brown classic look
- Extra large even greater capacity
- FSC Redwood great ecological credentials
- Stackable option for extra stability

SKU: CR600370250RB-WEIK