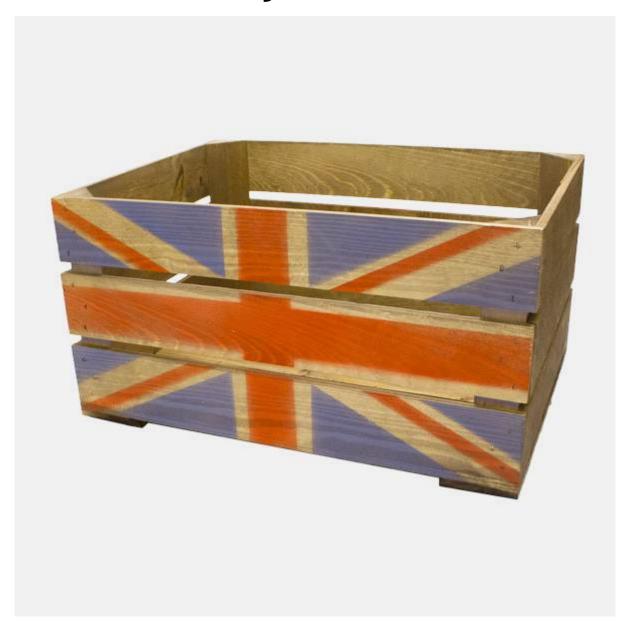

### **RUSTIC BROWN WEATHERED UNION JACK CRATE 600X370X250**

- For all the Pomp and Ceremony
- Weathered Jack a vintage style
- Solid design built to last
- Rustic brown classic look
- Extra large even greater capacity
- FSC Redwood great ecological credentials
- Stackable option for extra stability

### **RUSTIC BROWN WEATHERED UNION JACK CRATE 500X370X250**

- For all the Pomp and Ceremony
- Weathered Jack a vintage style
- Solid design built to last
- Rustic brown classic look
- Standard size great capacity
   FSC Redwood great ecological credentials
- Stackable option for extra stability

### **RUSTIC BROWN UNION JACK CRATE** 600X370X250

- For all the Pomp and Ceremony
- Standard Jack a classic style
- Solid design built to lastRustic brown classic look
- Extra large even greater capacity
- FSC Redwood great ecological credentials
- Stackable option for extra stability

### **RUSTIC BROWN UNION JACK CRATE** 500X370X250

- · For all the Pomp and Ceremony
- Standard Jack a classic style
- Solid design built to last
- Rustic brown classic look
- Standard size great capacity
- FSC Redwood great ecological credentials
- Stackable option for extra stability