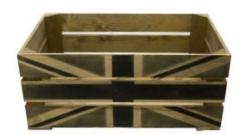

### **RUSTIC BROWN BLACK JACK CRATE** 600X370X250

- For all the Pomp and Ceremony
- Black Jack a contemporary style
- Solid design built to last
- Rustic brown classic look
- Extra large even greater capacity
- FSC Redwood great ecological credentials
- Stackable option for extra stability

SKU: CR600370250RB-BKIK