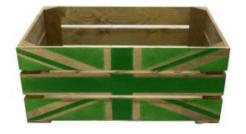

### **RUSTIC BROWN GREEN JACK CRATE** 600X370X250

- For all the Pomp and Ceremony
- Green Jack eco style
- Solid design built to last
- Rustic brown classic look
- Extra large even greater capacity
- FSC Redwood great ecological credentials
- Stackable option for extra stability

**SKU:** CR600370250RB-GRNJK