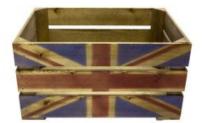

### **RUSTIC BROWN WEATHERED UNION JACK CRATE 500X370X250**

- For all the Pomp and Ceremony
- Weathered Jack a vintage style
- Solid design built to last
- Rustic brown classic look
- Standard size great capacity
   FSC Redwood great ecological credentials
- Stackable option for extra stability

SKU: CR500370250RB-WEIK