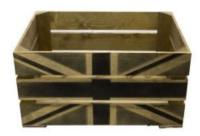

### **RUSTIC BROWN BLACK JACK CRATE** 500X370X250

- For all the Pomp and Ceremony
- Black Jack a contemporary style
- Solid design built to last
- Rustic brown classic look
- Standard size great capacity
   FSC Redwood great ecological credentials
- Stackable option for extra stability

**SKU:** CR500370250RB-BKJK