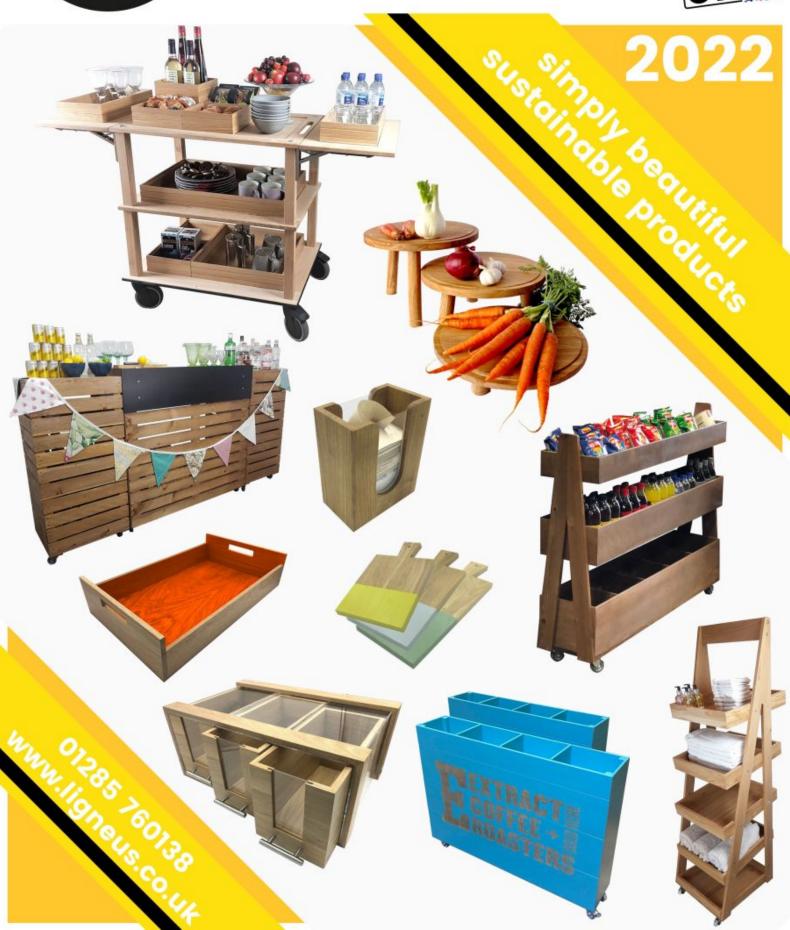

# LIGNEUS CRAFTED FROM WOOD

MADE IN THE COTSWOLDS











## **UNION JACK CRATES**



Page: 2 01285 760 138 <u>www.ligneus.co.uk</u>









### **RUSTIC BROWN WEATHERED UNION JACK CRATE 600X370X250**

- For all the Pomp and Ceremony
- Weathered Jack a vintage style
- Solid design built to last
- Rustic brown classic look
- Extra large even greater capacity
- FSC Redwood great ecological credentials
- Stackable option for extra stability

SKU: CR600370250RB-WEIK

### **RUSTIC BROWN WEATHERED UNION JACK CRATE 500X370X250**

- For all the Pomp and Ceremony
- Weathered Jack a vintage style
- Solid design built to last
- Rustic brown classic look
- Standard size great capacity
   FSC Redwood great ecological credentials
- Stackable option for extra stability

SKU: CR500370250RB-WEIK





### **RUSTIC BROWN UNION JACK CRATE** 600X370X250

- F