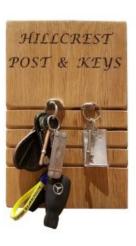

### PERSONALISED OAK 4 SLOT POST AND KEY **TIDY**

- Never misplace your keys or post againEasily hung on the wall
- Personalise it with up to 3 lines of text

SKU: N/A

Page: 4 01285 760 138 www.ligneus.co.uk