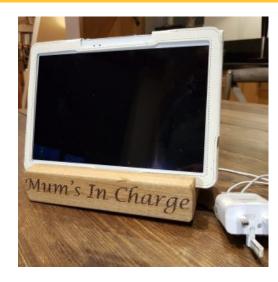

## **RUSTIC OAK TABLET HOLDER**

Technology and oak combined for this stylish must have desk accessory

SKU: N/A