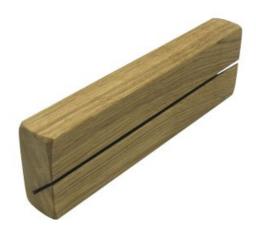

#### **OAK KEY HOLDER SLOT RACK 300X90X38**

Never misplace your keys or post again. This oak key slot rack wouldn't look out of place in a stylish kitchen or smart study.

- Optional personalisation make it yours
- Solid oak robust for everyday use
- Integrated wall fixings easily mounted
- FSC Oak great ecological credentials

#### **OAK KEY HOLDER SLOT RACK 200X90X38**

Never misplace your keys or post again. This oak key slot rack wouldn't look out of place in a stylish kitchen or smart study.

- Optional personalisation make it yours
- Solid oak robust for everyday use
- Integrated wall fixings easily mounted