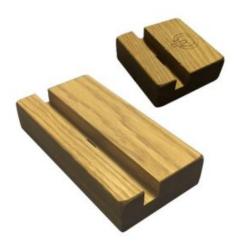

## RUSTIC OAK MOBILE PHONE AND TABLET HOLDER SET

This set completes the stylish home office that has everything

- FSC timber great ecological credentials
- Oak weighty for stability

SKU: N/A

### **RUSTIC OAK MOBILE PHONE HOLDER**

Technology and oak combined for this stylish must have desk accessory

SKU: N/A

## **RUSTIC OAK TABLET HOLDER**

Technology and oak combined for this stylish must have desk accessory

SKU: N/A