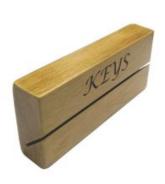

#### **OAK KEY HOLDER SLOT RACK 300X90X38**

Never misplace your keys or post again. This oak key slot rack wouldn't look out of place in a stylish kitchen or smart study.

- Optional personalisation make it yours
- Solid oak robust for everyday use
- Integrated wall fixings easily mounted
- FSC Oak great ecological credentials

#### **OAK KEY HOLDER SLOT RACK 200X90X38**

Never misplace your keys or post again. This oak key slot rack wouldn't look out of place in a stylish kitchen or smart study.

- Optional personalisation make it yours
- Solid oak robust for everyday use
- Integrated wall fixings easily mounted