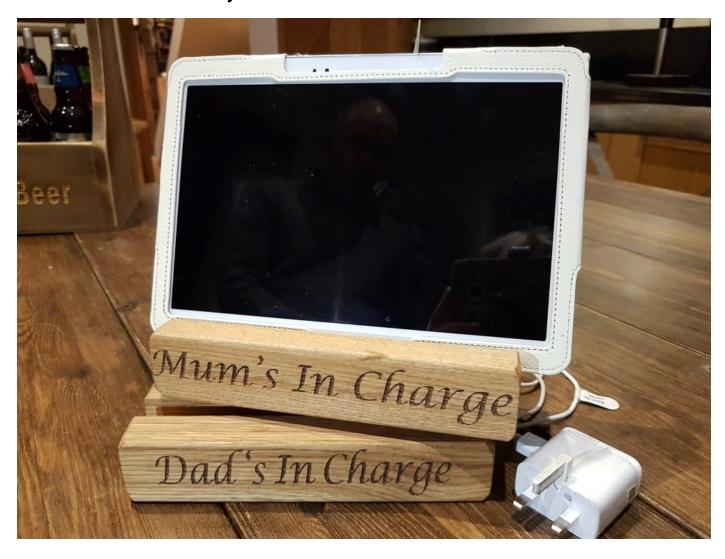

## RUSTIC OAK MOBILE PHONE AND TABLET HOLDER SET

This set completes the stylish home office that has everything

- FSC timber great ecological credentials
- Oak weighty for stability

SKU: N/A