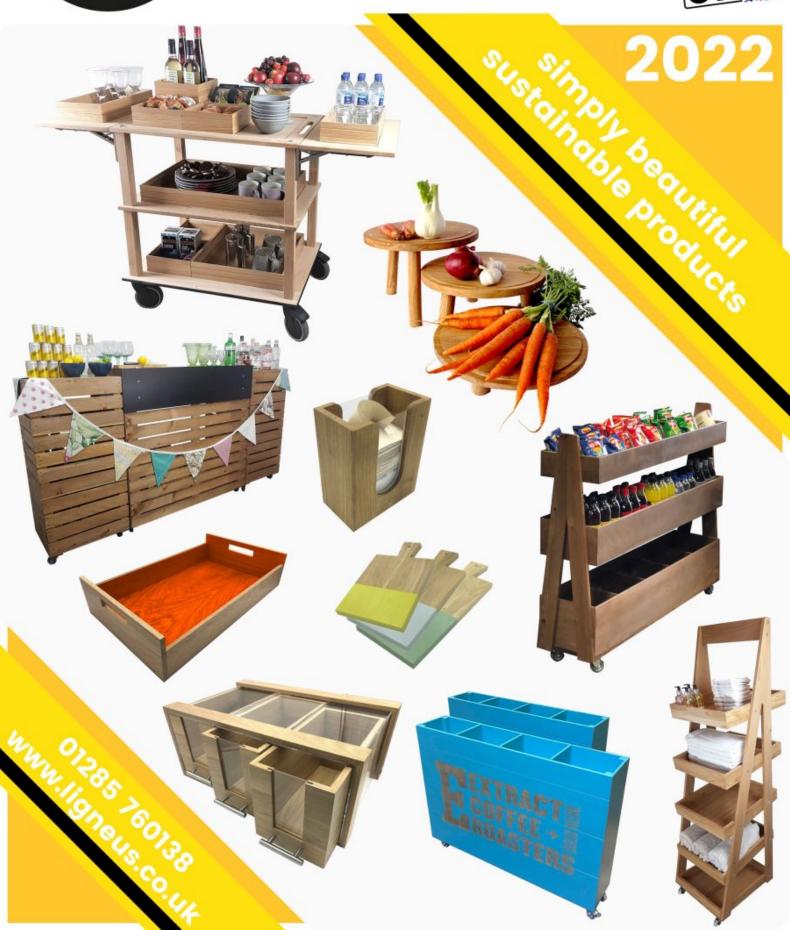

# LIGNEUS CRAFTED FROM WOOD

MADE IN THE COTSWOLDS









## **PHONE, POST & KEY HOLDERS**











#### **OAK KEY HOLDER SLOT RACK 300X90X38**

Never misplace your keys or post again. This oak key slot rack wouldn't look out of place in a stylish kitchen or smart study.

- Optional personalisation make it yours
- Solid oak robust for everyday use
- Integrated wall fixings easily mounted
- FSC Oak great ecological credentials

SKU: N/A



## RUSTIC OAK MOBILE PHONE AND TABLET HOLDER SET

This set completes the stylish home office that has everything

- FSC timber great ecological credentials
- Oak weighty for stability

SKU: N/A

#### **OAK KEY HOLDER SLOT RACK 200X90X38**

Never misplace your keys or post again. This oak key slot rack wouldn't look out of place in a stylish kitchen or smart study.

- Optional personalisation make it your