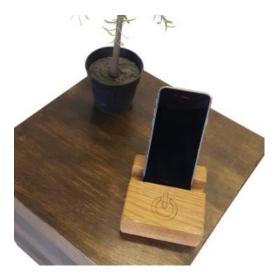

### **RUSTIC OAK MOBILE PHONE HOLDER**

Technology and oak combined for this stylish must have desk accessory

SKU: N/A