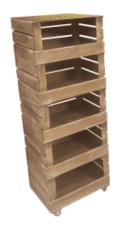

#### **6 CRATE RUSTIC MOBILE TOWER STORAGE UNIT 500X370X1626**

The drop front stacker crate system is the perfect storage solution for your home and office

SKU: CRSTDF6RB-500370