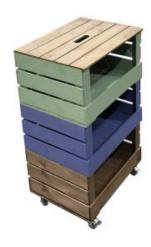

# 3 CRATE PAINTED MOBILE TOWER STORAGE UNIT 500X370X852

The Painted Drop Front Stacker Crate System is the perfect colourful storage solution for your home and office

SKU: CRSTDF3PNTD-500370

# 4 CRATE PAINTED MOBILE TOWER STORAGE UNIT 500X370X1110

The Painted Drop Front Stacker Crate System is the perfect colourful storage solution for your home and office

SKU: CRSTDF4PNTD-500370