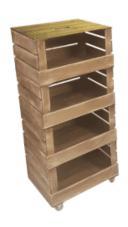

# 3 CRATE PAINTED MOBILE TOWER STORAGE UNIT 500X370X852

The Painted Drop Front Stacker Crate System is the perfect colourful storage solution for your home and office

SKU: CRSTDF3PNTD-500370

# 4 CRATE PAINTED MOBILE TOWER STORAGE UNIT 500X370X1110

The Painted Drop Front Stacker Crate System is the perfect colourful storage solution for your home and office

SKU: CRSTDF4PNTD-500370