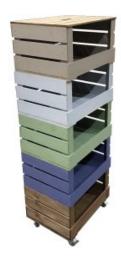

# 6 CRATE PAINTED MOBILE TOWER STORAGE UNIT 500X370X1626

The Painted Drop Front Stacker Crate System is the perfect colourful storage solution for your home and office

**SKU:** CRSTDF6PNTD-500370

## 5 CRATE PAINTED MOBILE TOWER STORAGE UNIT 500X370X1368

The Painted Drop Front Stacker Crate System is the perfect colourful storage solution for your home and office

SKU: CRSTDF5PNTD-500370