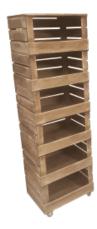

#### **5 CRATE RUSTIC MOBILE TOWER STORAGE UNIT 500X370X1368**

- Modular system build to suit
- FSC redwood great ecological credentials
   Rustic brown a classic look

SKU: CRSTDF5RB-500370

#### **6 CRATE RUSTIC MOBILE TOWER STORAGE UNIT 500X370X1626**

The drop front stacker crate system is the perfect storage solution for your home and office

SKU: CRSTDF6RB-500370