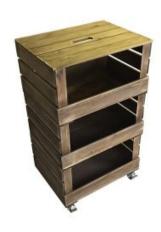

#### **3 CRATE RUSTIC MOBILE TOWER STORAGE** UNIT 500X370X852

The drop front stacker crate system is the perfect storage solution for your home and office

**SKU:** CRSTDF3RB-500370