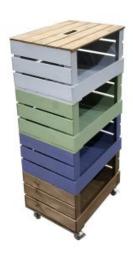

# 6 CRATE PAINTED MOBILE TOWER STORAGE UNIT 500X370X1626

The Painted Drop Front Stacker Crate System is the perfect colourful storage solution for your home and office

**SKU:** CRSTDF6PNTD-500370