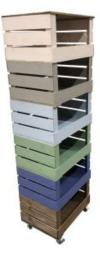

## 5 CRATE PAINTED MOBILE TOWER STORAGE UNIT 500X370X1368

The Painted Drop Front Stacker Crate System is the perfect colourful storage solution for your home and office

SKU: CRSTDF5PNTD-500370