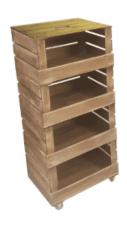

#### **3 CRATE RUSTIC MOBILE TOWER STORAGE** UNIT 500X370X852

The drop front stacker crate system is the perfect storage solution for your home and office

**SKU:** CRSTDF3RB-500370