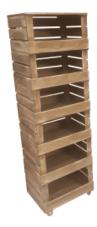

#### **6 CRATE RUSTIC MOBILE TOWER STORAGE UNIT 500X370X1626**

The drop front stacker crate system is the perfect storage solution for your home and office

SKU: CRSTDF6RB-500370