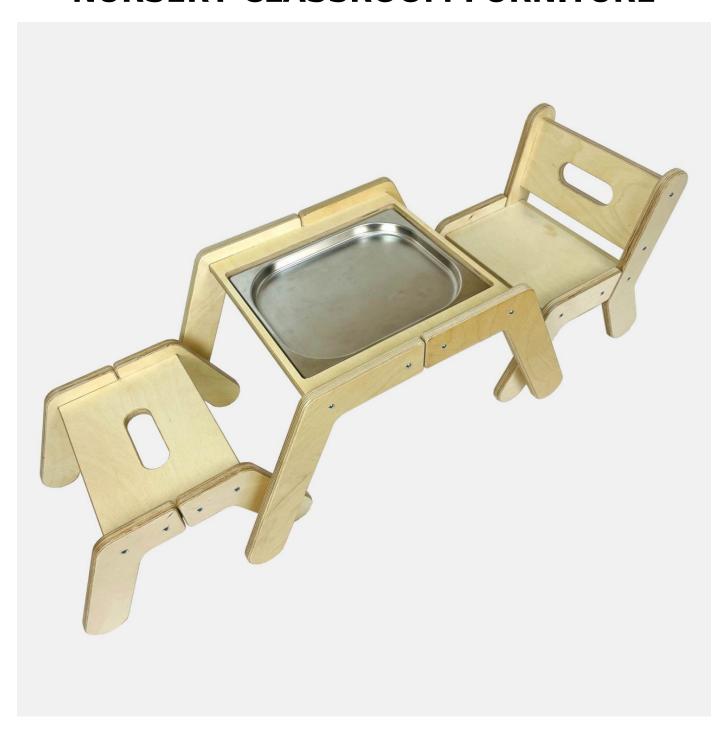

# LIGNEUS CRAFTED FROM WOOD

MADE IN THE COTSWOLDS











×

# **NURSERY CLASSROOM FURNITURE**







# 3 CRATE PAINTED MOBILE TOWER STORAGE UNIT 500X370X852

The Painted Drop Front Stacker Crate System is the perfect colourful storage solution for your home and office

SKU: CRSTDF3PNTD-500370



## 5 CRATE PAINTED MOBILE TOWER STORAGE UNIT 500X370X1368

The Painted Drop Front Stacker Crate System is the perfect colourful storage solution for your home and office

SKU: CRSTDF5PNTD-500370



# 4 CRATE PAINTED MOBILE TOWER STORAGE UNIT 500X370X1110

The Painted Drop Front Stacker Crate System is the perfect colourful storage solution for your home and office

SKU: CRSTDF4PNTD-500370



## 6 CRATE PAINTED MOBILE TOWER STORAGE UNIT 500X370X1626

The Painted Drop Front Stacker Crate System is the perfect colourful storage solution for your home and office

**SKU:** CRSTDF6PNTD-500370