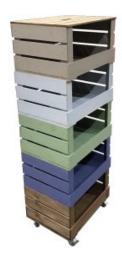

## 5 CRATE PAINTED MOBILE TOWER STORAGE UNIT 500X370X1368

The Painted Drop Front Stacker Crate System is the perfect colourful storage solution for your home and office

SKU: CRSTDF5PNTD-500370

## 6 CRATE PAINTED MOBILE TOWER STORAGE UNIT 500X370X1626

The Painted Drop Front Stacker Crate System is the perfect colourful storage solution for your home and office

**SKU:** CRSTDF6PNTD-500370