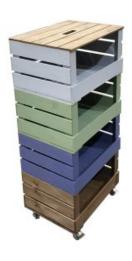

## 6 CRATE PAINTED MOBILE TOWER STORAGE UNIT 500X370X1626

The Painted Drop Front Stacker Crate System is the perfect colourful storage solution for your home and office

**SKU:** CRSTDF6PNTD-500370