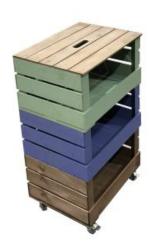

# 3 CRATE PAINTED MOBILE TOWER STORAGE UNIT 500X370X852

The Painted Drop Front Stacker Crate System is the perfect colourful storage solution for your home and office

SKU: CRSTDF3PNTD-500370

# 4 CRATE PAINTED MOBILE TOWER STORAGE UNIT 500X370X1110

The Painted Drop Front Stacker Crate System is the perfect colourful storage solution for your home and office

SKU: CRSTDF4PNTD-500370