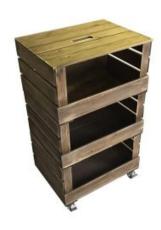

#### **3 CRATE RUSTIC MOBILE TOWER STORAGE** UNIT 500X370X852

The drop front stacker crate system is the perfect storage solution for your home and office

**SKU:** CRSTDF3RB-500370