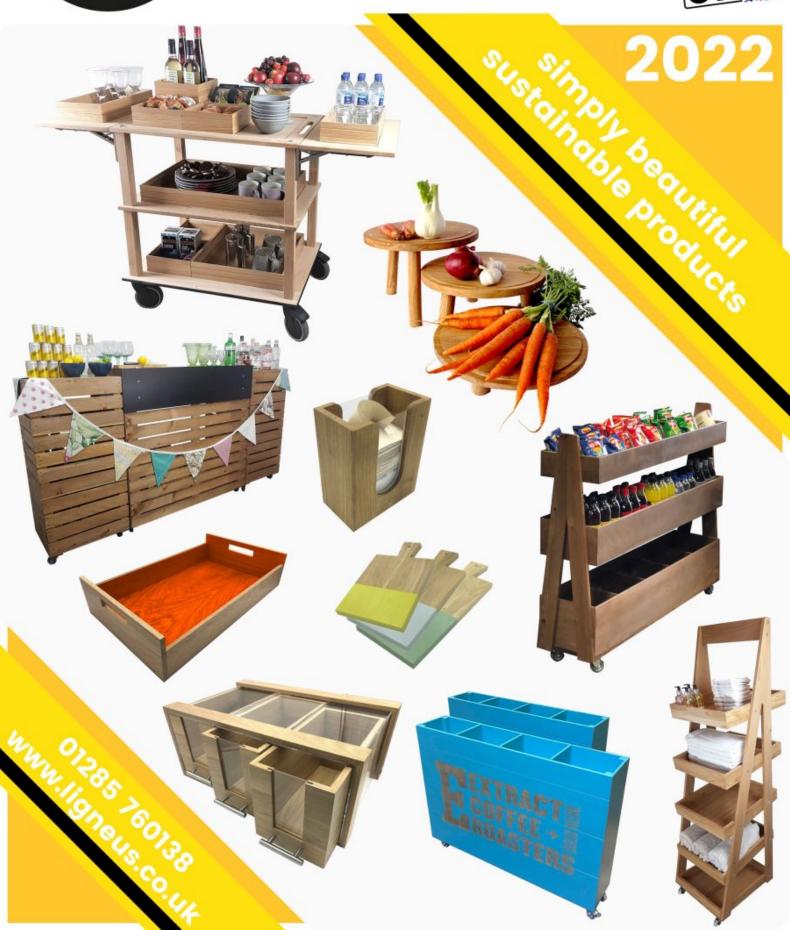

# LIGNEUS CRAFTED FROM WOOD

MADE IN THE COTSWOLDS











×

# **NURSERY CLASSROOM FURNITURE**







# 3 CRATE PAINTED MOBILE TOWER STORAGE UNIT 500X370X852

The Painted Drop Front Stacker Crate System is the perfect colourful storage solution for your home and office

SKU: CRSTDF3PNTD-500370



## 5 CRATE PAINTED MOBILE TOWER STORAGE UNIT 500X370X1368

The Painted Drop Front Stacker Crate System is the perfect colourful storage solution for your home and office

SKU: CRSTDF5PNTD-500370



# 4 CRATE PAINTED MOBILE TOWER STORAGE UNIT 500X370X1110

The Painted Drop Front Stacker Crate System is the perfect colourful storage solution for your home and office

SKU: CRSTDF4PNTD-500370



## 6 CRATE PAINTED MOBILE TOWER STORAGE UNIT 500X370X1626

The Painted Drop Front Stacker Crate System is the perfect colourful storage solution for your hom