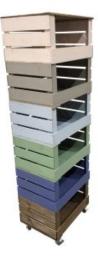

## 5 CRATE PAINTED MOBILE TOWER STORAGE UNIT 500X370X1368

The Painted Drop Front Stacker Crate System is the perfect colourful storage solution for your home and office

SKU: CRSTDF5PNTD-500370