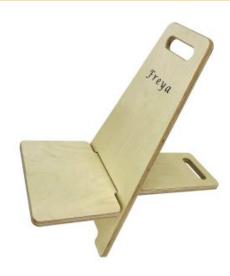

### PERSONALISED CHILDREN'S STARGAZER CHAIR

- Angled position perfect for stargazing
- Robust manufacture for everyday heavy use
  2 Component parts Quick set up in seconds

SKU: SGPLY-J