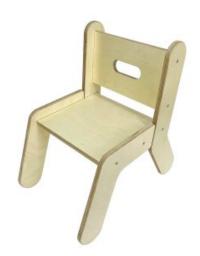

### **JUNIOR CHAIR**

- Junior size for children of all ages particularly
- great for 4-10yrs Pikler Inspired accessory even greater versatility in the range
  • Robust manufacture – for everyday heavy use
- Modular design build your own with endless possibilities

**SKU:** LPKCH-J1-NAT