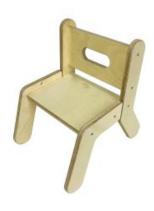

### **NURSERY CHAIR**

- Nursery size for children of all ages particularly great for 3mths - 4yrs
- Pikler Inspired accessory even greater Robust manufacture - for everyday heavy use
   Modular design - build your own with endless
- possibilities

### **JUNIOR CHAIR**

- Junior size for children of all ages particularly
- great for 4-10yrs Pikler Inspired accessory even greater versatility in the range
  • Robust manufacture – for everyday heavy use
- Modular design build your own with endless possibilities