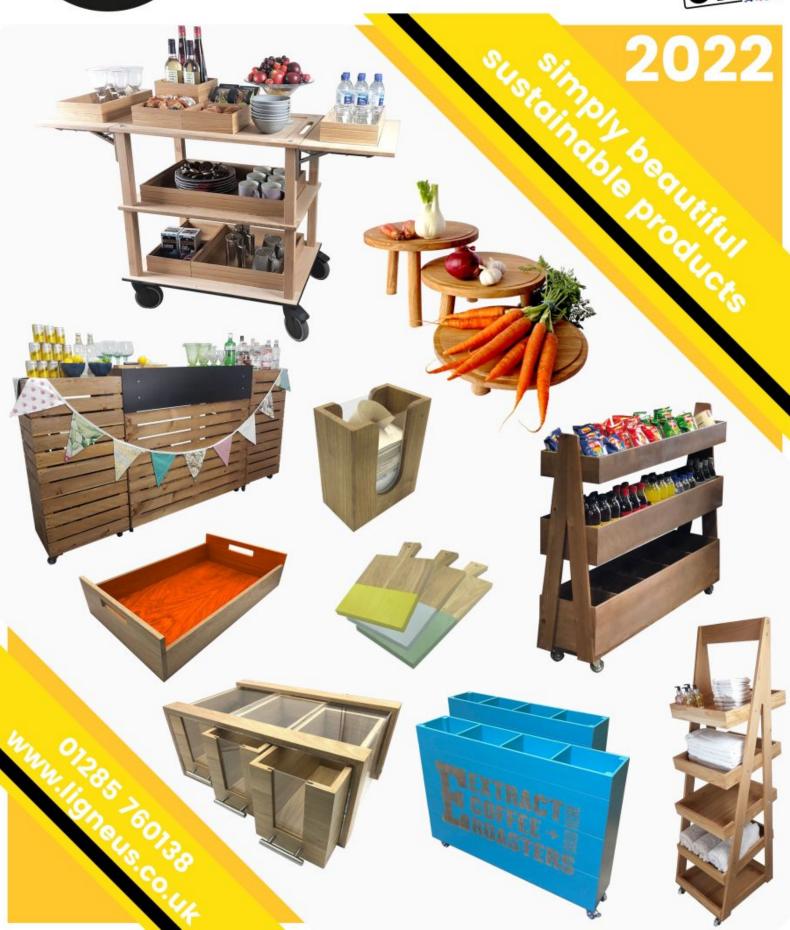

# LIGNEUS CRAFTED FROM WOOD

MADE IN THE COTSWOLDS









## **SCHOOL CHAIRS**

Page: 2 01285 760 138 <u>www.ligneus.co.uk</u>













### PERSONALISED CHILDREN'S STARGAZER CHAIR

- Angled position perfect for stargazing
- Robust manufacture for everyday heavy use
  2 Component parts Quick set up in seconds

SKU: SGPLY-J



### **NURSERY CHAIR**

- Nursery size for children of all ages particularly great for 3mths - 4yrs
- Pikler Inspired accessory even greater Robust manufacture - for everyday heavy use
   Modular design - build your own with endless
- possibilities

**SKU:** LPKCH-N1-NAT



### **NURSERY STOOL**

- Nursery size for children of all ages particularly great for 3mths - 4yrs
- Easy handhold & light very portable even for little people
- Robust manufacture for everyday heavy use

SKU: ST-N1-NAT



### **JUNIOR CHAIR**

-