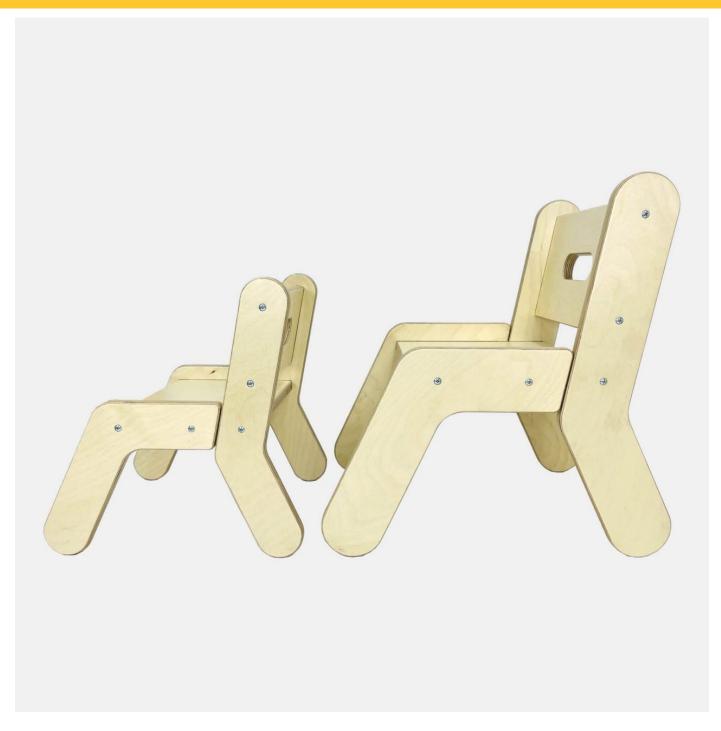

### **NURSERY CHAIR**

- Nursery size for children of all ages particularly great for 3mths - 4yrs
- Pikler Inspired accessory even greater Robust manufacture - for everyday heavy use
   Modular design - build your own with endless
- possibilities

### **JUNIOR CHAIR**

- Junior size for children of all ages particularly
- great for 4-10yrs Pikler Inspired accessory even greater versatility in the range
  • Robust manufacture – for everyday heavy use
- Modular design build your own with endless possibilities