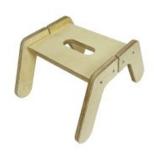

### **NURSERY STOOL**

- Nursery size for children of all ages particularly great for 3mths - 4yrs
- Easy handhold & light very portable even for little people
- Robust manufacture for everyday heavy use

SKU: ST-N1-NAT