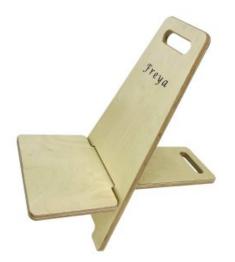

### **School Chairs**

- Angled position perfect for stargazing
- Robust manufacture for everyday heavy use
  2 Component parts Quick set up in seconds

SKU: SGPLY-J