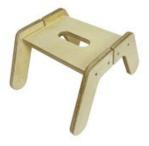

#### **NURSERY STOOL**

- Nursery size for children of all ages particularly great for 3mths - 4yrs
- Easy handhold & light - very portable even for little people
- Robust manufacture for everyday heavy use

#### SKU: ST-N1-NAT