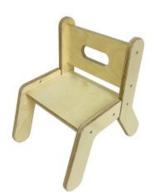

#### **NURSERY STOOL**

- Nursery size for children of all ages particularly great for 3mths - 4yrs
- Easy handhold & light - very portable even for little people
- Robust manufacture for everyday heavy use

#### SKU: ST-N1-NAT

#### **NURSERY CHAIR**

- Nursery size for children of all ages particularly great for 3mths - 4yrs
- Pikler Inspired accessory even greater Robust manufacture - for everyday heavy use
  Modular design - build your own with endless
- possibilities

#### SKU: LPKCH-N1-NAT