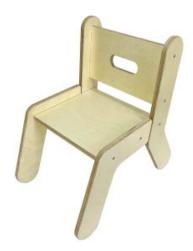

#### **JUNIOR CHAIR**

- Junior size for children of all ages particularly great for 4-10yrs Pikler Inspired accessory - even greater
- versatility in the rangeRobust manufacture - for everyday heavy use
- Modular design build your own with endless
- possibilities

SKU: LPKCH-J1-NAT

www.ligneus.co.uk