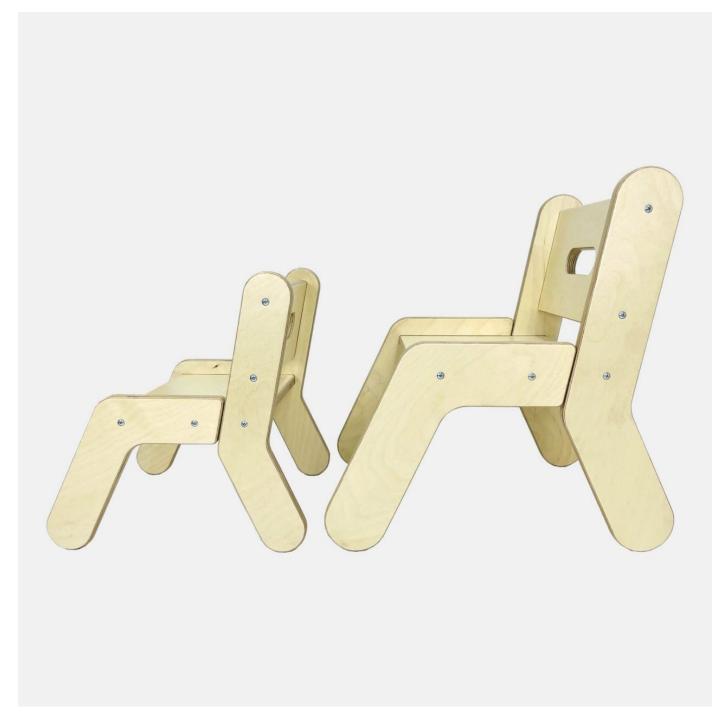

#### **NURSERY CHAIR**

- Nursery size for children of all ages particularly great for 3mths - 4yrs
- Pikler Inspired accessory even greater Robust manufacture - for everyday heavy use
  Modular design - build your own with endless
- possibilities

#### SKU: LPKCH-N1-NAT

#### **JUNIOR CHAIR**

- Junior size for children of all ages particularly great for 4-10yrs Pikler Inspired accessory - even greater
- versatility in the rangeRobust manufacture - for everyday heavy use
- Modular design build your own with endless
- possibilities

SKU: LPKCH-J1-NAT

www.ligneus.co.uk