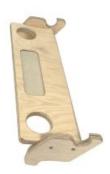

### **NURSERY DESK PEN AND CUP HOLDER**

- Nursery size for children of all ages particularly great for 3mths - 4yrs
- Pikler Inspired accessory even greater
- Pikiel hispired decessory even greater versatility in the range
   Robust manufacture for everyday heavy use
   Modular design build your own with endless possibilities

**SKU:** LPKUSH-N1-NAT