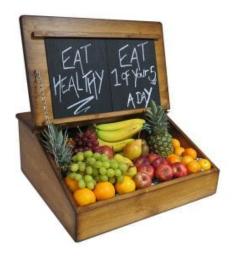

### **RUSTIC BROWN DISTRESSED VINTAGE** SCHOOL DESK 620X530X230

A vintage desk that wouldn't look out of place in a classic office or school room - It also serves very well as a display stand

- Solid pine sturdy design
- Sustainable sources great ecological credentials
- Multi functional desk or display?

### **NATURAL VINTAGE SCHOOL DESK** 620X530X230

A vintage desk that wouldn't look out of place in a classic office or school room - It also serves very well as a display stand

- Solid pine sturdy design
- Sustainable sources great ecological credentials
- Multi functional desk or display?