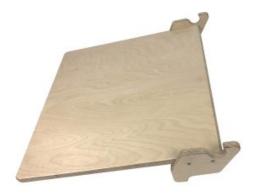

### **NURSERY DESK BOARD**

- Nursery size for children of all ages particularly great for 3mths - 4yrs
- Pikler Inspired accessory even greater versatility in the range
- Robust manufacture for everyday heavy use
- Modular design build your own with endless possibilities

SKU: LPKDSH-N1-NAT