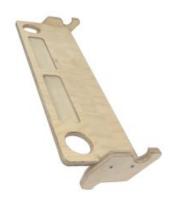

### **JUNIOR DESK BOARD**

- Junior size for children of all ages particularly great for 4-10yrs
- Pikler Inspired accessory even greater versatility in the range
- Robust manufacture for everyday heavy use
- Modular design build your own with endless possibilities

**SKU:** LPKDSH-J1-NAT

Page: 6 01285 760 138 <u>www.ligneus.co.uk</u>