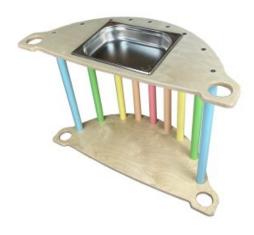

### **NURSERY 4-IN-1 ARCH NATURAL**

- Independently tested & Conforms to UK and EU Toy Standards & Regulations EN71
- Multi Functional 4-in-1 great uses
- Nursery size for children of all ages particularly great for 3mths - 4yrs
- Robust manufacture for everyday use
- Modular design build endless possibilities

**SKU:** LPKARC-N3-NAT

### **NURSERY 4-IN-1 ARCH PASTEL RAINBOW**

- Independently tested & Conforms to UK and EU Toy Standards & Regulations EN71
- Multi Functional 4-in-1 great uses
- Nursery size for children of all ages particularly great for 3mths - 4yrs
- Pastel Rainbow colours ideal for nurseries
- Robust manufacture for everyday use
- Modular design build endless possibilities

**SKU:** LPKARC-N3-PR