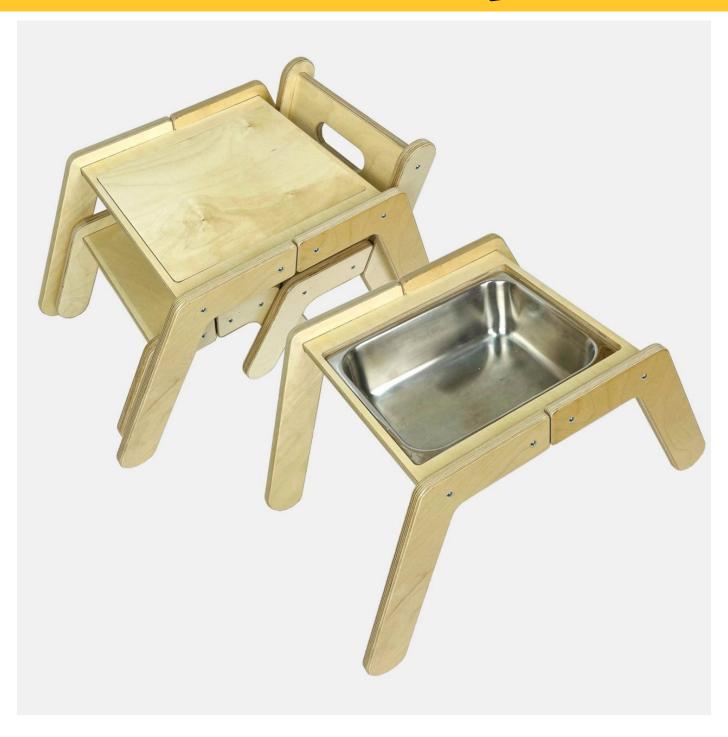

### **NURSERY DUAL SENSORY TRAY TABLE SET**

- Activity & Sensory Table Set Evener greater value
- Modular compatibility wide range of options
- FSC Ply great ecological credentials
- Robust design withstand the most boisterous environments

SKU: LPKDSTT-SET-N-NAT

### **NURSERY DUAL SENSORY TRAY TABLE**

- Activity & Sensory Table multifunctional use
- Modular compatibility wide range of options
- FSC Ply great ecological credentials
- Robust design withstand the most boisterous environments

**SKU: LPKDSTT-N-NAT** 