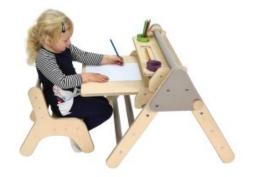

### **NURSERY DESK SET GRETTON GREY**

- Nursery size for children of all ages particularly great for 3-4yrs
- Two tone Gretton Grey a stylish look
  Nursery Pikler Inspired Desk Set easily adjusted to different sizes
- Robust manufacture for everyday heavy use
- Modular design build your own with endless possibilities

### **NURSERY DESK SET NATURAL**

- Nursery size for children of all ages particularly great for 3-4yrs
- Nursery Pikler Inspired Desk Set easily adjusted to different sizes
- Foldable design easily stowed away
- Robust manufacture for everyday heavy use
- Modular design build your own with endless possibilities