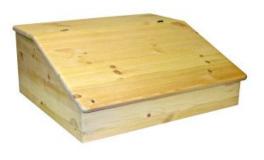

### **NATURAL VINTAGE SCHOOL DESK** 620X530X230

A vintage desk that wouldn't look out of place in a classic office or school room - It also serves very well as a display stand

- Solid pine sturdy design
- Sustainable sources great ecological credentials
- Multi functional desk or display?