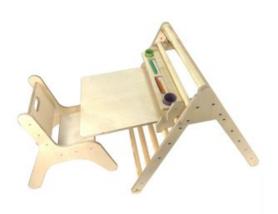

### **NURSERY DESK SET GRETTON GREY**

- Nursery size for children of all ages particularly great for 3-4yrs
- Two tone Gretton Grey a stylish look
  Nursery Pikler Inspired Desk Set easily adjusted to different sizes
- Robust manufacture for everyday heavy use
- Modular design build your own with endless possibilities

SKU: LPKDSET-N1-GG

### **NURSERY DESK SET NATURAL**

- Nursery size for children of all ages particularly great for 3-4yrs
- Nursery Pikler Inspired Desk Set easily adjusted to different sizes
- Foldable design easily stowed away
- Robust manufacture for everyday heavy use
- Modular design build your own with endless possibilities

**SKU:** LPKDSET-N1-NAT

Page: 5 01285 760 138 www.ligneus.co.uk