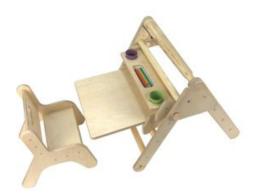

### **NURSERY DESK BOARD**

- Nursery size for children of all ages particularly great for 3mths - 4yrs
- Pikler Inspired accessory even greater versatility in the range
- Robust manufacture for everyday heavy use
- Modular design build your own with endless possibilities

### **JUNIOR DESK BOARD**

- Junior size for children of all ages particularly great for 4-10yrs
- Pikler Inspired accessory even greater versatility in the range
- Robust manufacture for everyday heavy use
- Modular design build your own with endless possibilities