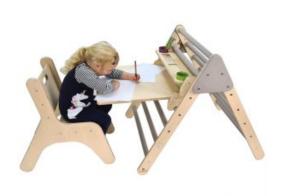

### JUNIOR DESK SET GRETTON GREY

- Junior size for children of all ages particularly great for 4-10yrs
- Two tone Gretton Grey a stylish look
- Junior Pikler Inspired Desk Set easily adjusted to different sizes
- Robust manufacture for everyday heavy use
- Modular design build your own with endless possibilities

### JUNIOR DESK SET NATURAL

- Junior size for children of all ages particularly great for 4-10yrs
- Junior Pikler Inspired Desk Set easily adjusted to different sizes
- Foldable design easily stowed away
- Robust manufacture for everyday heavy use
- Modular design build your own with endless possibilities