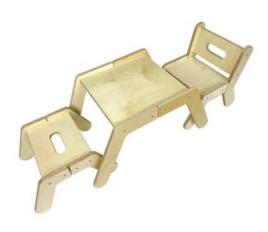

### **NURSERY DESK SET NATURAL**

- Nursery size for children of all ages particularly great for 3-4yrs
- Nursery Pikler Inspired Desk Set easily adjusted to different sizes
- Foldable design easily stowed away
- Robust manufacture for everyday heavy use
- Modular design build your own with endless possibilities

**SKU:** LPKDSET-N1-NAT

Page: 5 01285 760 138 www.ligneus.co.uk