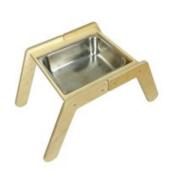

### **NURSERY DUAL SENSORY TRAY TABLE**

- Activity & Sensory Table multifunctional use
- Modular compatibility wide range of options
- FSC Ply great ecological credentials
- Robust design withstand the most boisterous environments

**SKU: LPKDSTT-N-NAT** 