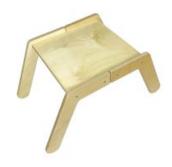

### **NURSERY ACTIVITY TABLE SET**

- Nursery Set even greater value
- FSC Ply great ecological credentials
- Robust design withstand the most boisterous environments

**SKU:** LPKAT-SET-N-NAT

### **NURSERY ACTIVITY TABLE**

- Modular compatibility wide range of options
- FSC Ply great ecological credentials
- Robust design withstand the most boisterous environments

**SKU:** LPKAT-N-NAT