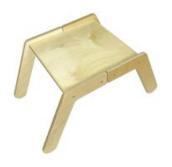

### **NURSERY ACTIVITY TABLE SET**

- Nursery Set even greater value
- FSC Ply great ecological credentials
- Robust design withstand the most boisterous environments

**SKU:** LPKAT-SET-N-NAT

### **NURSERY ACTIVITY TABLE**

- Modular compatibility wide range of options
- FSC Ply great ecological credentials
- Robust design withstand the most boisterous environments

**SKU:** LPKAT-N-NAT