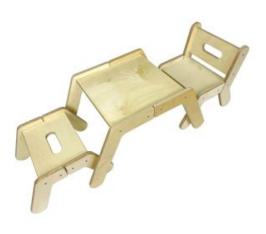

### **NURSERY 4-IN-1 ARCH NATURAL**

- Independently tested & Conforms to UK and EU Toy Standards & Regulations EN71
- Multi Functional 4-in-1 great uses
- Nursery size for children of all ages particularly great for 3mths - 4yrs
- Robust manufacture for everyday use
- Modular design build endless possibilities

**SKU:** LPKARC-N3-NAT