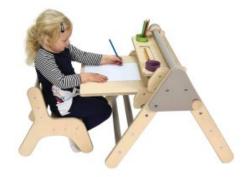

### **NURSERY 4-IN-1 ARCH NATURAL**

- Independently tested & Conforms to UK and EU Toy Standards & Regulations EN71
- Multi Functional 4-in-1 great uses
- Nursery size for children of all ages particularly great for 3mths - 4yrs
- Robust manufacture for everyday use
- Modular design build endless possibilities

**SKU:** LPKARC-N3-NAT