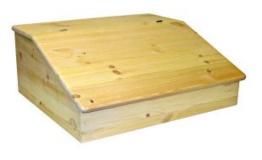

### **RUSTIC BROWN DISTRESSED VINTAGE** SCHOOL DESK 620X530X230

A vintage desk that wouldn't look out of place in a classic office or school room - It also serves very well as a display stand

- Solid pine sturdy design
- Sustainable sources great ecological credentials
- Multi functional desk or display?

**SKU:** DESK620530230RB-DIS

### **NATURAL VINTAGE SCHOOL DESK** 620X530X230

A vintage desk that wouldn't look out of place in a classic office or school room - It also serves very well as a display stand

- Solid pine sturdy design
- Sustainable sources great ecological credentials
- Multi functional desk or display?

SKU: DESK620530230NAT

01285 760 138 www.ligneus.co.uk Page: 6