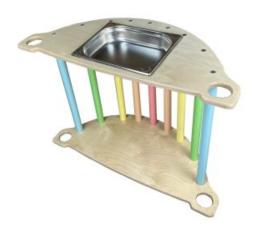

### **NURSERY DUAL SENSORY TRAY TABLE SET**

- Activity & Sensory Table Set Evener greater value
- Modular compatibility wide range of options
- FSC Ply great ecological credentials
- Robust design withstand the most boisterous environments

SKU: LPKDSTT-SET-N-NAT