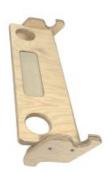

### **NURSERY DESK PEN AND CUP HOLDER**

- Nursery size for children of all ages particularly great for 3mths - 4yrs
- Pikler Inspired accessory even greater
- Pikiel hispired decessory even greater versatility in the range
   Robust manufacture for everyday heavy use
   Modular design build your own with endless possibilities

### **JUNIOR DESK PEN AND CUP HOLDER**

- Junior size for children of all ages particularly great for 4-10yrs
- Pikler Inspired accessory even greater versatility in the range
  • Robust manufacture – for everyday heavy use
- Modular design build your own with endless possibilities