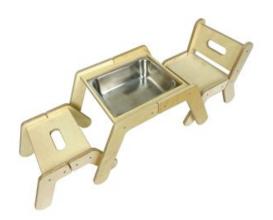

### **NURSERY ACTIVITY TABLE SET**

- Nursery Set even greater value
- FSC Ply great ecological credentials
- Robust design withstand the most boisterous environments

**SKU:** LPKAT-SET-N-NAT

### **NURSERY ACTIVITY TABLE**

- Modular compatibility wide range of options
- FSC Ply great ecological credentials
- Robust design withstand the most boisterous environments

**SKU:** LPKAT-N-NAT