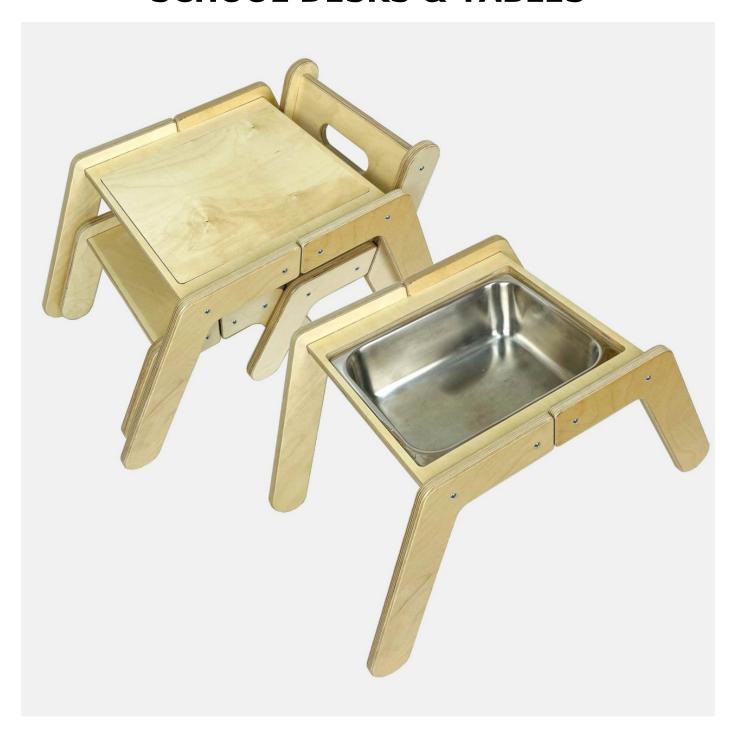

## **SCHOOL DESKS & TABLES**

### **NURSERY DUAL SENSORY TRAY TABLE SET**

- Activity & Sensory Table Set Evener greater value
- Modular compatibility wide range of options
- FSC Ply great ecological credentials
- Robust design withstand the most boisterous environments

### **NURSERY DUAL SENSORY TRAY TABLE**

- Activity & Sensory Table multifunctional use
- Modular compatibility wide range of options
- FSC Ply great ecological credentials
- Robust design withstand the most boisterous environments