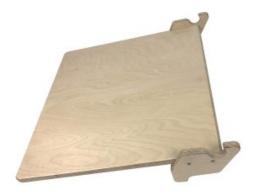

### **NURSERY DESK BOARD**

- Nursery size for children of all ages particularly great for 3mths - 4yrs
- Pikler Inspired accessory even greater versatility in the range
- Robust manufacture for everyday heavy use
- Modular design build your own with endless possibilities

### **JUNIOR DESK BOARD**

- Junior size for children of all ages particularly great for 4-10yrs
- Pikler Inspired accessory even greater versatility in the range
- Robust manufacture for everyday heavy use
- Modular design build your own with endless possibilities