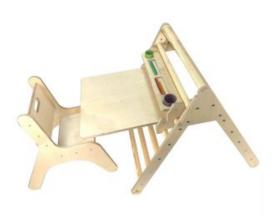

### **NURSERY DESK SET GRETTON GREY**

- Nursery size for children of all ages particularly great for 3-4yrs
- Two tone Gretton Grey a stylish look
  Nursery Pikler Inspired Desk Set easily adjusted to different sizes
- Robust manufacture for everyday heavy use
- Modular design build your own with endless possibilities

### **NURSERY DESK SET NATURAL**

- Nursery size for children of all ages particularly great for 3-4yrs
- Nursery Pikler Inspired Desk Set easily adjusted to different sizes
- Foldable design easily stowed away
- Robust manufacture for everyday heavy use
- Modular design build your own with endless possibilities