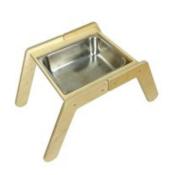

### **NURSERY DUAL SENSORY TRAY TABLE**

- Activity & Sensory Table multifunctional use
- Modular compatibility wide range of options
- FSC Ply great ecological credentials
- Robust design withstand the most boisterous environments

**SKU: LPKDSTT-N-NAT** 