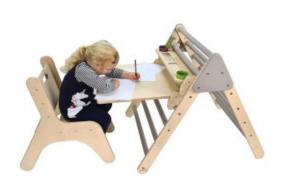

### **NURSERY DESK SET NATURAL**

- Nursery size for children of all ages particularly great for 3-4yrs
- Nursery Pikler Inspired Desk Set easily adjusted to different sizes
- Foldable design easily stowed away
- Robust manufacture for everyday heavy use
- Modular design build your own with endless possibilities

**SKU:** LPKDSET-N1-NAT