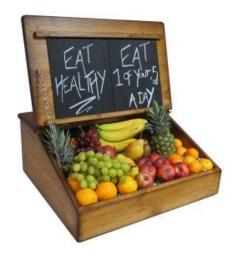

### **RUSTIC BROWN DISTRESSED VINTAGE** SCHOOL DESK 620X530X230

A vintage desk that wouldn't look out of place in a classic office or school room - It also serves very well as a display stand

- Solid pine sturdy design
- Sustainable sources great ecological credentials
- Multi functional desk or display?

**SKU:** DESK620530230RB-DIS

### **NATURAL VINTAGE SCHOOL DESK** 620X530X230

A vintage desk that wouldn't look out of place in a classic office or school room - It also serves very well as a display stand

- Solid pine sturdy design
- Sustainable sources great ecological credentials
- Multi functional desk or display?

SKU: DESK620530230NAT

01285 760 138 www.ligneus.co.uk Page: 6