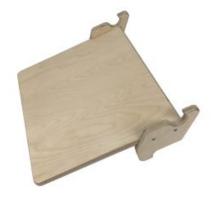

### **NURSERY DESK BOARD**

- Nursery size for children of all ages particularly great for 3mths - 4yrs
- Pikler Inspired accessory even greater versatility in the range
- Robust manufacture for everyday heavy use
- Modular design build your own with endless possibilities

SKU: LPKDSH-N1-NAT