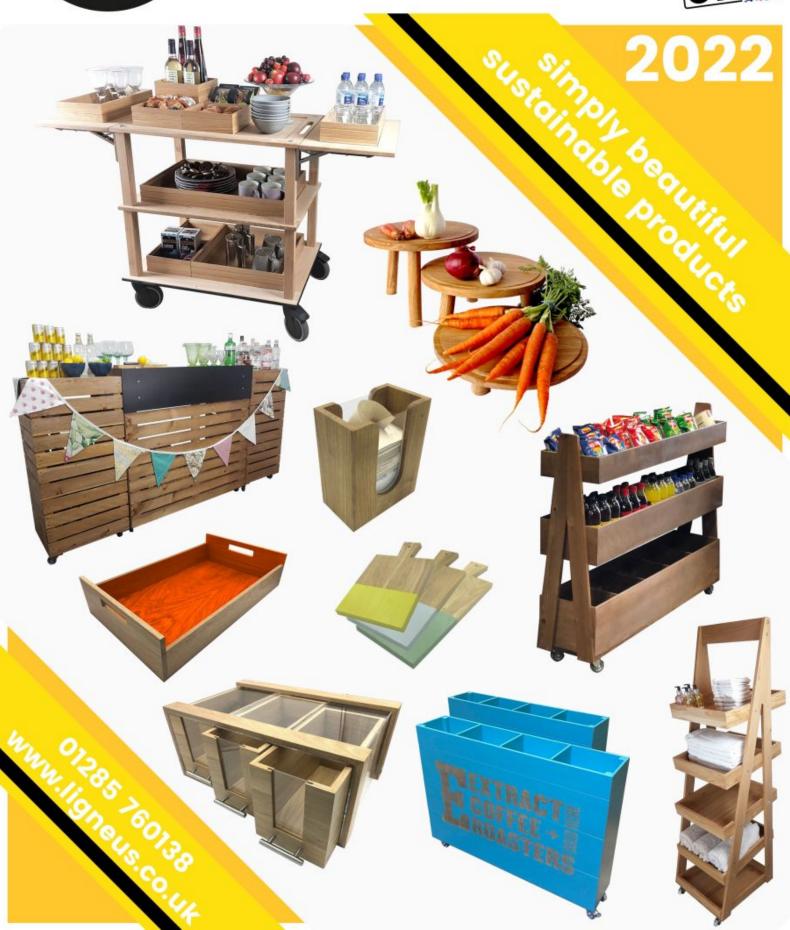

# LIGNEUS CRAFTED FROM WOOD

MADE IN THE COTSWOLDS









## **SCHOOL DESKS & TABLES**









### **NURSERY 4-IN-1 ARCH NATURAL**

- Independently tested & Conforms to UK and EU Toy Standards & Regulations EN71
- Multi Functional 4-in-1 great uses
- Nursery size for children of all ages particularly great for 3mths - 4yrs
- Robust manufacture for everyday use
- Modular design build endless possibilities

**SKU:** LPKARC-N3-NAT



### **NURSERY DUAL SENSORY TRAY TABLE SET**

- Activity & Sensory Table Set Evener greater value
- Modular compatibility wide range of options
- FSC Ply great ecological credentials
- Robust design withstand the most boisterous environments

SKU: LPKDSTT-SET-N-NAT



### **NURSERY ACTIVITY TABLE SET**

- Nursery Set even greater value
- FSC Ply great ecological credentials
- Robust design withstand the most boist