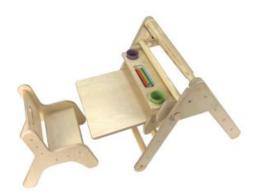

### **NURSERY DESK SET GRETTON GREY**

- Nursery size for children of all ages particularly great for 3-4yrs
- Two tone Gretton Grey a stylish look
  Nursery Pikler Inspired Desk Set easily adjusted to different sizes
- Robust manufacture for everyday heavy use
- Modular design build your own with endless possibilities

SKU: LPKDSET-N1-GG