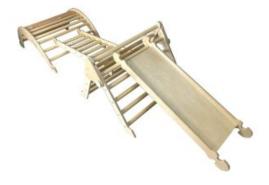

#### NURSERY CLIMBING SET PASTEL RAINBOW

- Independently tested & Conforms to UK and EU Toy Standards & Regulations EN71
- Nursery size for children of all ages particularly great for 3-4yrs
- Pastel Rainbow
- Nursery Pikler Inspired Climbing Set develops children's motor skills, balance & confidence
- Robust manufacture for everyday use
  Modular design build endless possibilities

#### JUNIOR CLIMBING SET PASTEL RAINBOW

- Independently tested & Conforms to UK and EU Toy Standards & Regulations EN71
- Junior size for children of all ages particularly great for 4-10yrs
- Pastel Rainbow Spectrum, ideal for children's rooms
- Junior Pikler Inspired Climbing Set develops children's motor skills, balance & confidence • Robust manufacture - for everyday use
- Modular design build endless possibilities

### NURSERY CLIMBING SET GRETTON GREY

- Independently tested & Conforms to UK and EU Toy Standards & Regulations EN71
- Nursery size for children of all ages particularly great for 3-4yrs
- Two tone Gretton Grey a stylish look
  Nursery Pikler Inspired Climbing Set develops children's motor skills, balance & confidence
- Robust manufacture for all day use
- Modular design build endless possibilities

### NURSERY CLIMBING SET NATURAL

- Independently tested & Conforms to UK and EU Toy Standards & Regulations EN71
- Nursery size for children of all ages particularly great for 3-4yrs
- Nursery Pikler Inspired Starter Set develops children's motor skills, balance & confidence
- Robust manufacture for everyday use
- Modular design build endless possibilities

#### JUNIOR CLIMBING SET GRETTON GREY

- Independently tested & Conforms to UK and EU Toy Standards & Regulations EN71
- Junior size for children of all ages particularly
- Junior Size for 4-10yrs
  Two tone Gretton Grey a stylish look
  Junior Pikler Inspired Climbing Set develops children's motor skills, balance & confidence
- Robust manufacture for everyday use
  Modular design build endless possibilities

#### JUNIOR CLIMBING SET NATURAL

- Independently tested & Conforms to UK and EU Toy Standards & Regulations EN71
- Junior size for children of all ages particularly great for 4-10yrs
- Junior Pikler Inspired Starter Set develops children's motor skills, balance & confidence • Robust manufacture - for everyday use
- Modular design build endless possibilities