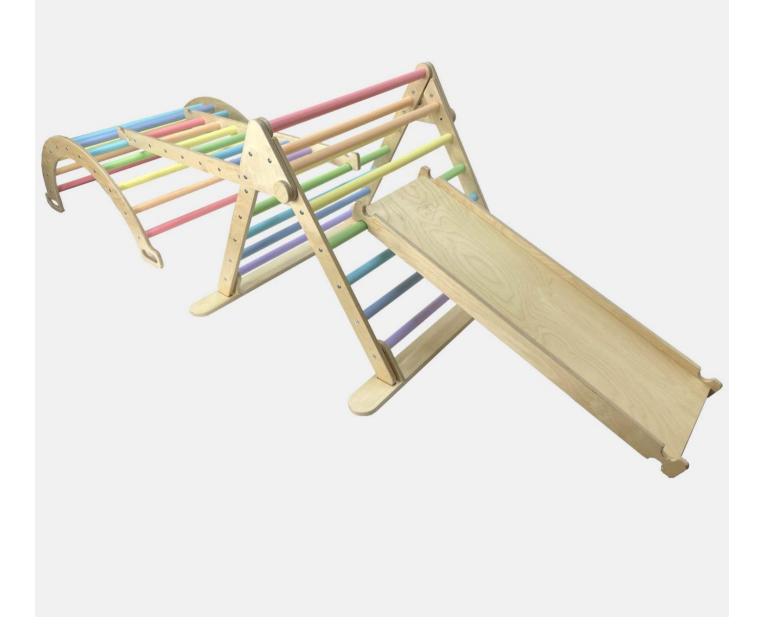

#### NURSERY CLIMBING SET PASTEL RAINBOW

- Independently tested & Conforms to UK and EU Toy Standards & Regulations EN71
- Nursery size for children of all ages particularly great for 3-4yrs
- Pastel Rainbow
- Nursery Pikler Inspired Climbing Set develops children's motor skills, balance & confidence
- Robust manufacture for everyday use
  Modular design build endless possibilities

#### JUNIOR CLIMBING SET PASTEL RAINBOW

- Independently tested & Conforms to UK and EU Toy Standards & Regulations EN71
- Junior size for children of all ages particularly great for 4-10yrs
- Pastel Rainbow Spectrum, ideal for children's rooms
- Junior Pikler Inspired Climbing Set develops children's motor skills, balance & confidence • Robust manufacture - for everyday use
- Modular design build endless possibilities