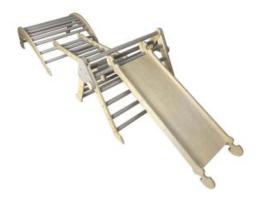

#### NURSERY CLIMBING SET PASTEL RAINBOW

- Independently tested & Conforms to UK and EU Toy Standards & Regulations EN71
- Nursery size for children of all ages particularly great for 3-4yrs
- Pastel Rainbow
- Nursery Pikler Inspired Climbing Set develops children's motor skills, balance & confidence
- Robust manufacture for everyday use
  Modular design build endless possibilities

#### JUNIOR CLIMBING SET PASTEL RAINBOW

- Independently tested & Conforms to UK and EU Toy Standards & Regulations EN71
- Junior size for children of all ages particularly great for 4-10yrs
- Pastel Rainbow Spectrum, ideal for children's rooms
- Junior Pikler Inspired Climbing Set develops children's motor skills, balance & confidence • Robust manufacture - for everyday use
- Modular design build endless possibilities

### NURSERY CLIMBING SET GRETTON GREY

- Independently tested & Conforms to UK and EU Toy Standards & Regulations EN71
- Nursery size for children of all ages particularly great for 3-4yrs
- Two tone Gretton Grey a stylish look
  Nursery Pikler Inspired Climbing Set develops children's motor skills, balance & confidence
- Robust manufacture for all day use
- Modular design build endless possibilities

### NURSERY CLIMBING SET NATURAL

- Independently tested & Conforms to UK and EU Toy Standards & Regulations EN71
- Nursery size for children of all ages particularly great for 3-4yrs
- Nursery Pikler Inspired Starter Set develops children's motor skills, balance & confidence
- Robust manufacture for everyday use
- Modular design build endless possibilities

#### JUNIOR CLIMBING SET GRETTON GREY

- Independently tested & Conforms to UK and EU Toy Standards & Regulations EN71
- Junior size for children of all ages particularly
- Junior Size for 4-10yrs
  Two tone Gretton Grey a stylish look
  Junior Pikler Inspired Climbing Set develops children's motor skills, balance & confidence
- Robust manufacture for everyday use
  Modular design build endless possibilities

#### JUNIOR CLIMBING SET NATURAL

- Independently tested & Conforms to UK and EU Toy Standards & Regulations EN71
- Junior size for children of all ages particularly great for 4-10yrs
- Junior Pikler Inspired Starter Set develops children's motor skills, balance & confidence • Robust manufacture - for everyday use
- Modular design build endless possibilities