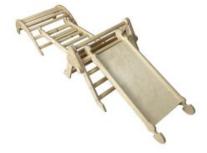

#### NURSERY CLIMBING SET PASTEL RAINBOW

- Independently tested & Conforms to UK and EU Toy Standards & Regulations EN71
- Nursery size for children of all ages particularly great for 3-4yrs
- Pastel Rainbow
- Nursery Pikler Inspired Climbing Set develops children's motor skills, balance & confidence
- Robust manufacture for everyday use
  Modular design build endless possibilities

#### JUNIOR CLIMBING SET PASTEL RAINBOW

- Independently tested & Conforms to UK and EU Toy Standards & Regulations EN71
- Junior size for children of all ages particularly great for 4-10yrs
- Pastel Rainbow Spectrum, ideal for children's rooms
- Junior Pikler Inspired Climbing Set develops children's motor skills, balance & confidence • Robust manufacture - for everyday use
- Modular design build endless possibilities

### NURSERY CLIMBING SET GRETTON GREY

- Independently tested & Conforms to UK and EU Toy Standards & Regulations EN71
- Nursery size for children of all ages particularly great for 3-4yrs
- Two tone Gretton Grey a stylish look
  Nursery Pikler Inspired Climbing Set develops children's motor skills, balance & confidence
- Robust manufacture for all day use
- Modular design build endless possibilities

### NURSERY CLIMBING SET NATURAL

- Independently tested & Conforms to UK and EU Toy Standards & Regulations EN71
- Nursery size for children of all ages particularly great for 3-4yrs
- Nursery Pikler Inspired Starter Set develops children's motor skills, balance & confidence
- Robust manufacture for everyday use
- Modular design build endless possibilities

#### JUNIOR CLIMBING SET GRETTON GREY

- Independently tested & Conforms to UK and EU Toy Standards & Regulations EN71
- Junior size for children of all ages particularly
- Junior Size for 4-10yrs
  Two tone Gretton Grey a stylish look
  Junior Pikler Inspired Climbing Set develops children's motor skills, balance & confidence
- Robust manufacture for everyday use
  Modular design build endless possibilities

#### JUNIOR CLIMBING SET NATURAL

- Independently tested & Conforms to UK and EU Toy Standards & Regulations EN71
- Junior size for children of all ages particularly great for 4-10yrs
- Junior Pikler Inspired Starter Set develops children's motor skills, balance & confidence • Robust manufacture - for everyday use
- Modular design build endless possibilities