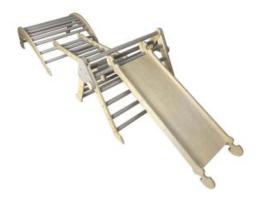

#### NURSERY CLIMBING SET PASTEL RAINBOW

- Independently tested & Conforms to UK and EU Toy Standards & Regulations EN71
- Nursery size for children of all ages particularly great for 3-4yrs
- Pastel Rainbow
- Nursery Pikler Inspired Climbing Set develops children's motor skills, balance & confidence
- Robust manufacture for everyday use
  Modular design build endless possibilities