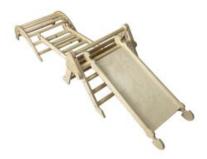

### NURSERY CLIMBING SET GRETTON GREY

- Independently tested & Conforms to UK and EU Toy Standards & Regulations EN71
- Nursery size for children of all ages particularly great for 3-4yrs
- Two tone Gretton Grey a stylish look
  Nursery Pikler Inspired Climbing Set develops children's motor skills, balance & confidence
- Robust manufacture for all day use
- Modular design build endless possibilities