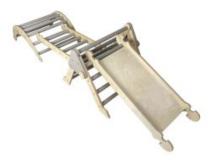

### NURSERY CLIMBING SET NATURAL

- Independently tested & Conforms to UK and EU Toy Standards & Regulations EN71
- Nursery size for children of all ages particularly great for 3-4yrs
- Nursery Pikler Inspired Starter Set develops children's motor skills, balance & confidence
- Robust manufacture for everyday use
- Modular design build endless possibilities