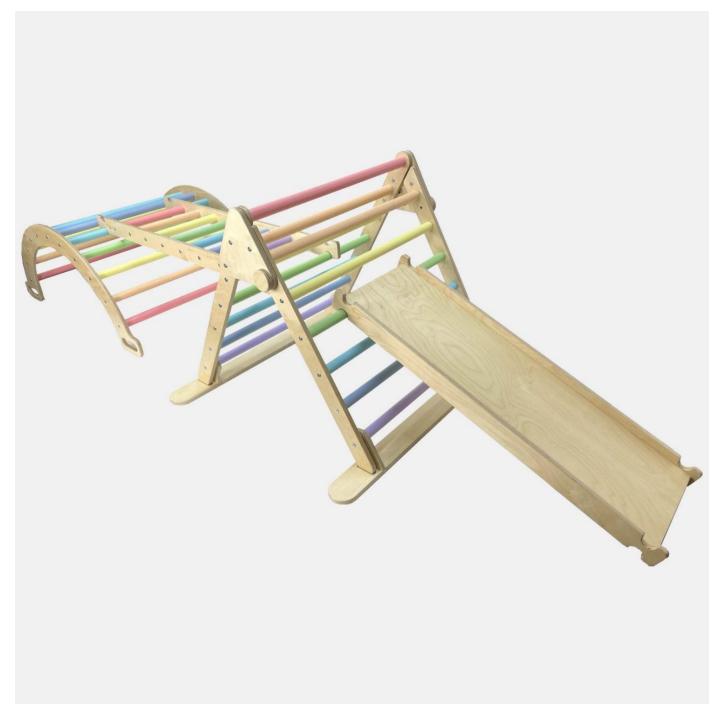

#### NURSERY CLIMBING SET PASTEL RAINBOW

- Independently tested & Conforms to UK and EU Toy Standards & Regulations EN71
- Nursery size for children of all ages particularly great for 3-4yrs
- Pastel Rainbow
- Nursery Pikler Inspired Climbing Set develops children's motor skills, balance & confidence
- Robust manufacture for everyday use
  Modular design build endless possibilities

#### JUNIOR CLIMBING SET PASTEL RAINBOW

- Independently tested & Conforms to UK and EU Toy Standards & Regulations EN71
- Junior size for children of all ages particularly great for 4-10yrs
- Pastel Rainbow Spectrum, ideal for children's rooms
- Junior Pikler Inspired Climbing Set develops children's motor skills, balance & confidence • Robust manufacture - for everyday use
- Modular design build endless possibilities

### NURSERY CLIMBING SET GRETTON GREY

- Independently tested & Conforms to UK and EU Toy Standards & Regulations EN71
- Nursery size for children of all ages particularly great for 3-4yrs
- Two tone Gretton Grey a stylish look
  Nursery Pikler Inspired Climbing Set develops children's motor skills, balance & confidence
- Robust manufacture for all day use
- Modular design build endless possibilities

### NURSERY CLIMBING SET NATURAL

- Independently tested & Conforms to UK and EU Toy Standards & Regulations EN71
- Nursery size for children of all ages particularly great for 3-4yrs
- Nursery Pikler Inspired Starter Set develops children's motor skills, balance & confidence
- Robust manufacture for everyday use
- Modular design build endless possibilities

#### JUNIOR CLIMBING SET GRETTON GREY

- Independently tested & Conforms to UK and EU Toy Standards & Regulations EN71
- Junior size for children of all ages particularly
- Junior Size for 4-10yrs
  Two tone Gretton Grey a stylish look
  Junior Pikler Inspired Climbing Set develops children's motor skills, balance & confidence
- Robust manufacture for everyday use
  Modular design build endless possibilities

#### JUNIOR CLIMBING SET NATURAL

- Independently tested & Conforms to UK and EU Toy Standards & Regulations EN71
- Junior size for children of all ages particularly great for 4-10yrs
- Junior Pikler Inspired Starter Set develops children's motor skills, balance & confidence • Robust manufacture - for everyday use
- Modular design build endless possibilities