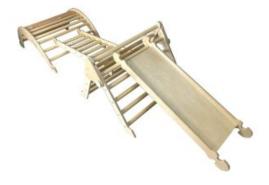

#### JUNIOR CLIMBING SET PASTEL RAINBOW

- Independently tested & Conforms to UK and EU Toy Standards & Regulations EN71
- Junior size for children of all ages particularly great for 4-10yrs
- Pastel Rainbow Spectrum, ideal for children's rooms
- Junior Pikler Inspired Climbing Set develops children's motor skills, balance & confidence • Robust manufacture - for everyday use
- Modular design build endless possibilities