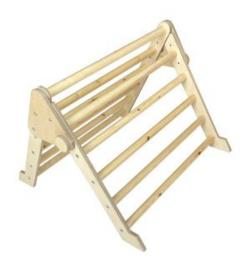

### **NURSERY CLIMBING SET NATURAL**

- Independently tested & Conforms to UK and EU Toy Standards & Regulations EN71
- Nursery size for children of all ages particularly great for 3-4yrs
- Nursery Pikler Inspired Starter Set develops children's motor skills, balance & confidence
- Robust manufacture for everyday use
- Modular design build endless possibilities

#### JUNIOR CLIMBING SET NATURAL

- Independently tested & Conforms to UK and EU Toy Standards & Regulations EN71
- Junior size for children of all ages particularly great for 4-10yrs
- Junior Pikler Inspired Starter Set develops children's motor skills, balance & confidence
  Robust manufacture - for everyday use
- Modular design build endless possibilities