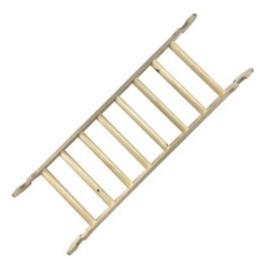

#### JUNIOR LADDER NATURAL

- Independently tested & Conforms to UK and EU Toy Standards & Regulations EN71
- Junior size for children of all ages particularly great for 4-10yrs
- Climbing Junior Pikler Inspired Ladder develops children's motor skills, balance & confidence
- Robust manufacture for everyday use
- Modular design build endless possibilities

**SKU:** LPKLAD-J1-NAT