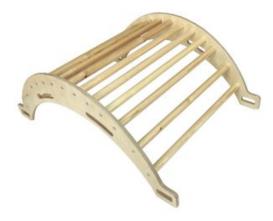

#### JUNIOR ARCH PASTEL RAINBOW

- Independently tested & Conforms to UK and EU Toy Standards & Regulations EN71
- Junior size for children of all ages particularly great for 4-10yrs
- Jolly pastel rainbow colours ideal for nurseries & playrooms
- Pikler Inspired Climbing Rocker Arch develops children's motor skills, balance & confidence
  Robust manufacture - for everyday use
- Modular design build endless possibilities

#### **NURSERY ARCH PASTEL RAINBOW**

- Independently tested & Conforms to UK and EU Toy Standards & Regulations EN71
- Junior size for children of all ages particularly great for 4-10yrs
- Pastel Rainbow colours ideal for nurseries
- Pikler Inspired Climbing Rocker Arch develops children's motor skills, balance & confidence
- Robust manufacture for everyday useModular design build endless possibilities

#### **NURSERY ARCH GRETTON GREY**

- Independently tested & Conforms to UK and EU Toy Standards & Regulations EN71
- Junior size for children of all ages particularly great for 4-10yrs
- Two tone Gretton Grey a beautiful stylish look
- Pikler Inspired Climbing Rocker Arch develops children's motor skills, balance & confidence
- Robust manufacture for everyday useModular design build endless possibilities

#### **NURSERY ARCH NATURAL**

- Independently tested & Conforms to UK and EU Toy Standards & Regulations EN71
- Junior size for children of all ages particularly great for 4-10yrs
- Pikler Inspired Climbing Rocker Arch develops children's motor skills, balance & confidence
- Robust manufacture for everyday use
- Modular design build endless possibilities

#### JUNIOR ARCH GRETTON GREY

- Independently tested & Conforms to UK and EU Toy Standards & Regulations EN71
- Junior size for children of all ages particularly great for 4-10yrs
- Two tone Gretton Grey a stylish beautiful look
- Pikler Inspired Climbing Rocker Arch develops children's motor skills, balance & confidence
- Robust manufacture for everyday use
- Modular design build endless possibilities

#### JUNIOR ARCH NATURAL

- Independently tested & Conforms to UK and EU Toy Standards & Regulations EN71
- Junior size for children of all ages particularly great for 4-10yrs
- Pikler Inspired Climbing Rocker Arch develops children's motor skills, balance & confidence
  Robust manufacture - for everyday heavy use
- Modular design build your own with endless possibilities