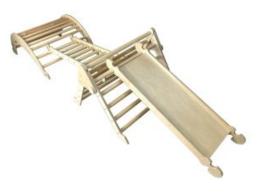

#### **JUNIOR CLIMB N SLIDE**

- Independently tested & Conforms to UK and EU Toy Standards & Regulations EN71
  Junior size for children of all ages particularly
- great for 4-10yrs

   Climb n Slide Pikler Inspired develops
- children's motor skills, balance & confidence
  Robust manufacture for everyday use
- Modular design build endless possibilities

SKU: LPKCS-J1-NAT