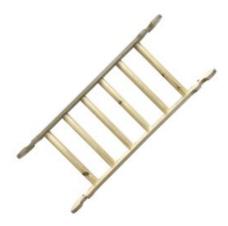

#### JUNIOR LADDER PASTEL RAINBOW

- Independently tested & Conforms to UK and EU Toy Standards & Regulations EN71
- Junior size for children of all ages particularly great for 4-10yrs
- Jolly pastel rainbow perfect for bedrooms and nurseries
- Climbing Junior Pikler Inspired Ladder develops children's motor skills, balance & confidence Robust manufacture - for everyday use
- Modular design build endless possibilities

SKU: LPKLAD-J1-PR