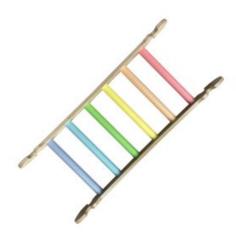

#### JUNIOR LADDER PASTEL RAINBOW

- Independently tested & Conforms to UK and EU Toy Standards & Regulations EN71
- Junior size for children of all ages particularly great for 4-10yrs
- Jolly pastel rainbow perfect for bedrooms and nurseries
- Climbing Junior Pikler Inspired Ladder develops children's motor skills, balance & confidence Robust manufacture - for everyday use
- Modular design build endless possibilities