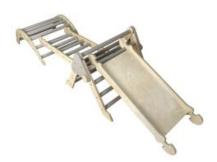

#### **NURSERY CLIMB N SLIDE**

- Independently tested & Conforms to UK and EU Toy Standards & Regulations EN71
- Junior size for children of all ages particularly great for 4-10yrs

  • Climb and Slide Pikler Inspired - develops
- children's motor skills, balance & confidence
  Robust manufacture for everyday use
- Modular design build endless possibilities