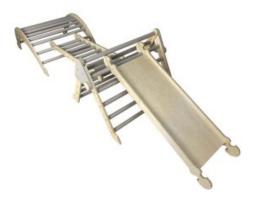

#### **NURSERY CLIMB N SLIDE**

- Independently tested & Conforms to UK and EU Toy Standards & Regulations EN71
- Junior size for children of all ages particularly great for 4-10yrs

  • Climb and Slide Pikler Inspired - develops
- children's motor skills, balance & confidence
  Robust manufacture for everyday use
- Modular design build endless possibilities

**SKU:** LPKCS-N1-NAT