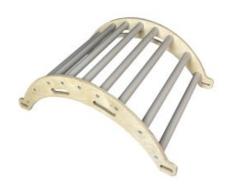

#### **NURSERY ARCH NATURAL**

- Independently tested & Conforms to UK and EU Toy Standards & Regulations EN71
- Junior size for children of all ages particularly great for 4-10yrs
- Pikler Inspired Climbing Rocker Arch develops children's motor skills, balance & confidence
- Robust manufacture for everyday use
- Modular design build endless possibilities

#### JUNIOR ARCH NATURAL

- Independently tested & Conforms to UK and EU Toy Standards & Regulations EN71
- Junior size for children of all ages particularly great for 4-10yrs
- Pikler Inspired Climbing Rocker Arch develops children's motor skills, balance & confidence
  Robust manufacture - for everyday heavy use
- Modular design build your own with endless possibilities