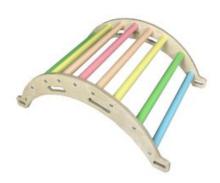

#### JUNIOR ARCH PASTEL RAINBOW

- Independently tested & Conforms to UK and EU Toy Standards & Regulations EN71
- Junior size for children of all ages particularly great for 4-10yrs
- Jolly pastel rainbow colours ideal for nurseries & playrooms
- Pikler Inspired Climbing Rocker Arch develops children's motor skills, balance & confidence
  Robust manufacture - for everyday use
- Modular design build endless possibilities