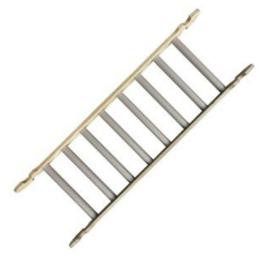

#### JUNIOR LADDER PASTEL RAINBOW

- Independently tested & Conforms to UK and EU Toy Standards & Regulations EN71
- Junior size for children of all ages particularly great for 4-10yrs
- Jolly pastel rainbow perfect for bedrooms and nurseries
- Climbing Junior Pikler Inspired Ladder develops children's motor skills, balance & confidence Robust manufacture - for everyday use
- Modular design build endless possibilities

#### **NURSERY LADDER PASTEL RAINBOW**

- Independently tested & Conforms to UK and EU Toy Standards & Regulations EN71
- Nursery size for children of all ages particularly great for 3mths-4yrs
- Jolly Pastel Rainbow colours perfect for children's rooms
- Climbing Nursery Pikler Inspired Ladder develops children's motor skills, balance & confidence
- Robust manufacture for everyday use
- Modular design build endless possibilities

#### **NURSERY LADDER GRETTON GREY**

- Independently tested & Conforms to UK and EU Toy Standards & Regulations EN71
- Nursery size for children of all ages particularly great for 3mths-4yrs
- Two tone Gretton Grey a stylish look
- Climbing Nursery Pikler Inspired Ladder develops children's motor skills, balance & confidence
- Robust manufacture for everyday use
- Modular design build endless possibilities

#### JUNIOR LADDER GRETTON GREY

- Independently tested & Conforms to UK and EU Toy Standards & Regulations EN71
- Junior size for children of all ages particularly great for 4-10yrs
- Two tone Gretton Grey a stylish look
- Climbing Junior Pikler Inspired Ladder develops children's motor skills, balance & confidence
- Robust manufacture for everyday use
- Modular design build endless possibilities

#### **NURSERY LADDER NATURAL**

- Independently tested & Conforms to UK and EU Toy Standards & Regulations EN71
- Nursery size for children of all ages particularly
- great for 3mths-4yrsyrs

  Climbing Nursery Pikler Inspired Ladder develops children's motor skills, balance & confidence
- Robust manufacture for everyday heavy use
- Modular design build your own with endless possibilities

#### JUNIOR LADDER NATURAL

- Independently tested & Conforms to UK and EU Toy Standards & Regulations EN71
- Junior size for children of all ages particularly great for 4-10yrs
- Climbing Junior Pikler Inspired Ladder develops children's motor skills, balance & confidence
- Robust manufacture for everyday use
- Modular design build endless possibilities