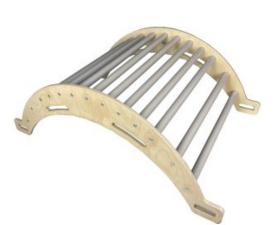

#### JUNIOR ARCH PASTEL RAINBOW

- Independently tested & Conforms to UK and EU Toy Standards & Regulations EN71
- Junior size for children of all ages particularly great for 4-10yrs
- Jolly pastel rainbow colours ideal for nurseries & playrooms
- Pikler Inspired Climbing Rocker Arch develops children's motor skills, balance & confidence
  Robust manufacture - for everyday use
- Modular design build endless possibilities

#### **NURSERY ARCH PASTEL RAINBOW**

- Independently tested & Conforms to UK and EU Toy Standards & Regulations EN71
- Junior size for children of all ages particularly great for 4-10yrs
- Pastel Rainbow colours ideal for nurseries
- Pikler Inspired Climbing Rocker Arch develops children's motor skills, balance & confidence
- Robust manufacture for everyday useModular design build endless possibilities

#### **NURSERY ARCH GRETTON GREY**

- Independently tested & Conforms to UK and EU Toy Standards & Regulations EN71
- Junior size for children of all ages particularly great for 4-10yrs
- Two tone Gretton Grey a beautiful stylish look
- Pikler Inspired Climbing Rocker Arch develops children's motor skills, balance & confidence
- Robust manufacture for everyday useModular design build endless possibilities

#### **NURSERY ARCH NATURAL**

- Independently tested & Conforms to UK and EU Toy Standards & Regulations EN71
- Junior size for children of all ages particularly great for 4-10yrs
- Pikler Inspired Climbing Rocker Arch develops children's motor skills, balance & confidence
- Robust manufacture for everyday use
- Modular design build endless possibilities

#### JUNIOR ARCH GRETTON GREY

- Independently tested & Conforms to UK and EU Toy Standards & Regulations EN71
- Junior size for children of all ages particularly great for 4-10yrs
- Two tone Gretton Grey a stylish beautiful look
- Pikler Inspired Climbing Rocker Arch develops children's motor skills, balance & confidence
- Robust manufacture for everyday use
- Modular design build endless possibilities

#### JUNIOR ARCH NATURAL

- Independently tested & Conforms to UK and EU Toy Standards & Regulations EN71
- Junior size for children of all ages particularly great for 4-10yrs
- Pikler Inspired Climbing Rocker Arch develops children's motor skills, balance & confidence
  Robust manufacture - for everyday heavy use
- Modular design build your own with endless possibilities