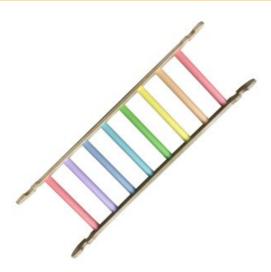

#### JUNIOR LADDER PASTEL RAINBOW

- Independently tested & Conforms to UK and EU Toy Standards & Regulations EN71
- Junior size for children of all ages particularly great for 4-10yrs
- Jolly pastel rainbow perfect for bedrooms and nurseries
- Climbing Junior Pikler Inspired Ladder develops children's motor skills, balance & confidence Robust manufacture - for everyday use
- Modular design build endless possibilities

#### **NURSERY LADDER PASTEL RAINBOW**

- Independently tested & Conforms to UK and EU Toy Standards & Regulations EN71
- Nursery size for children of all ages particularly great for 3mths-4yrs
- Jolly Pastel Rainbow colours perfect for children's rooms
- Climbing Nursery Pikler Inspired Ladder develops children's motor skills, balance & confidence
- Robust manufacture for everyday use
- Modular design build endless possibilities