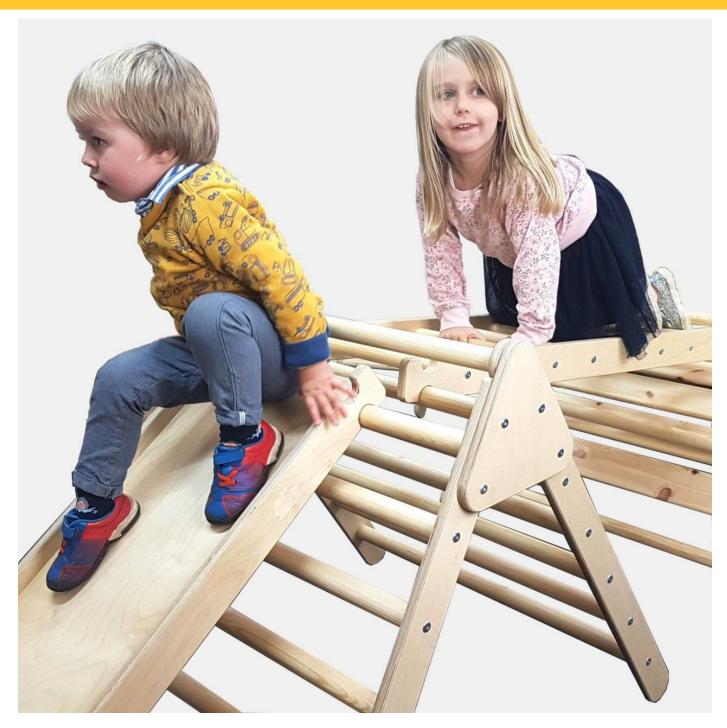

#### **NURSERY CLIMB N SLIDE**

- Independently tested & Conforms to UK and EU Toy Standards & Regulations EN71
- Junior size for children of all ages particularly great for 4-10yrs

  • Climb and Slide Pikler Inspired - develops
- children's motor skills, balance & confidence
  Robust manufacture for everyday use
- Modular design build endless possibilities

#### **JUNIOR CLIMB N SLIDE**

- Independently tested & Conforms to UK and EU Toy Standards & Regulations EN71
  Junior size for children of all ages particularly
- great for 4-10yrs

   Climb n Slide Pikler Inspired develops
- children's motor skills, balance & confidence
  Robust manufacture for everyday use
- Modular design build endless possibilities