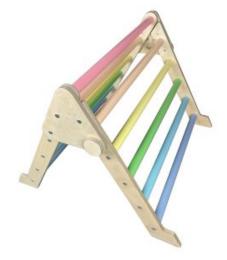

#### **NURSERY CLIMBING SET PASTEL RAINBOW**

- Independently tested & Conforms to UK and EU Toy Standards & Regulations EN71
- Nursery size for children of all ages particularly great for 3-4yrs
- Pastel Rainbow
- Nursery Pikler Inspired Climbing Set develops children's motor skills, balance & confidence
- Robust manufacture for everyday useModular design build endless possibilities

#### JUNIOR CLIMBING SET PASTEL RAINBOW

- Independently tested & Conforms to UK and EU Toy Standards & Regulations EN71
- Junior size for children of all ages particularly great for 4-10yrs
- Pastel Rainbow Spectrum, ideal for children's
- Junior Pikler Inspired Climbing Set develops children's motor skills, balance & confidence
  Robust manufacture - for everyday use
- Modular design build endless possibilities