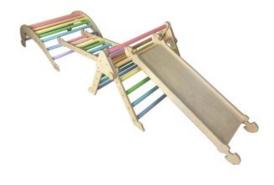

#### **JUNIOR CLIMB N SLIDE**

- Independently tested & Conforms to UK and EU Toy Standards & Regulations EN71
  Junior size for children of all ages particularly
- great for 4-10yrs

   Climb n Slide Pikler Inspired develops
- children's motor skills, balance & confidence
  Robust manufacture for everyday use
- Modular design build endless possibilities

SKU: LPKCS-J1-NAT