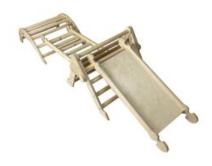

#### **JUNIOR CLIMB N SLIDE**

- Independently tested & Conforms to UK and EU Toy Standards & Regulations EN71
  Junior size for children of all ages particularly
- great for 4-10yrs

   Climb n Slide Pikler Inspired develops
- children's motor skills, balance & confidence
  Robust manufacture for everyday use
- Modular design build endless possibilities