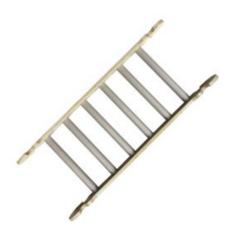

#### JUNIOR LADDER PASTEL RAINBOW

- Independently tested & Conforms to UK and EU Toy Standards & Regulations EN71
- Junior size for children of all ages particularly great for 4-10yrs
- Jolly pastel rainbow perfect for bedrooms and nurseries
- Climbing Junior Pikler Inspired Ladder develops children's motor skills, balance & confidence Robust manufacture - for everyday use
- Modular design build endless possibilities

#### **NURSERY LADDER PASTEL RAINBOW**

- Independently tested & Conforms to UK and EU Toy Standards & Regulations EN71
- Nursery size for children of all ages particularly great for 3mths-4yrs
- Jolly Pastel Rainbow colours perfect for children's rooms
- Climbing Nursery Pikler Inspired Ladder develops children's motor skills, balance & confidence
- Robust manufacture for everyday use
- Modular design build endless possibilities

#### **NURSERY LADDER GRETTON GREY**

- Independently tested & Conforms to UK and EU Toy Standards & Regulations EN71
- Nursery size for children of all ages particularly great for 3mths-4yrs
- Two tone Gretton Grey a stylish look
- Climbing Nursery Pikler Inspired Ladder develops children's motor skills, balance & confidence
- Robust manufacture for everyday use
- Modular design build endless possibilities

#### JUNIOR LADDER GRETTON GREY

- Independently tested & Conforms to UK and EU Toy Standards & Regulations EN71
- Junior size for children of all ages particularly great for 4-10yrs
- Two tone Gretton Grey a stylish look
- Climbing Junior Pikler Inspired Ladder develops children's motor skills, balance & confidence
- Robust manufacture for everyday use
- Modular design build endless possibilities

#### **NURSERY LADDER NATURAL**

- Independently tested & Conforms to UK and EU Toy Standards & Regulations EN71
- Nursery size for children of all ages particularly
- great for 3mths-4yrsyrs

  Climbing Nursery Pikler Inspired Ladder develops children's motor skills, balance & confidence
- Robust manufacture for everyday heavy use
- Modular design build your own with endless possibilities

#### JUNIOR LADDER NATURAL

- Independently tested & Conforms to UK and EU Toy Standards & Regulations EN71
- Junior size for children of all ages particularly great for 4-10yrs
- Climbing Junior Pikler Inspired Ladder develops children's motor skills, balance & confidence
- Robust manufacture for everyday use
- Modular design build endless possibilities