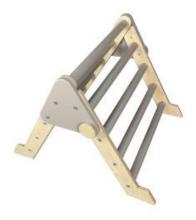

#### JUNIOR TRIANGLE GRETTON GREY

- Independently tested & Conforms to UK and EU Toy Standards & Regulations EN71
- Junior size for children of all ages particularly great for 4-10yrs
- Two tone Gretton Grey a stylish beautiful look
  Pikler Inspired Climbing Triangle develops children's motor skills, balance & confidence

- Foldable design easily stowed away
  Robust manufacture for everyday use
  Modular design build endless possibilities

SKU: LPKTRI-J1-GG

#### NURSERY TRIANGLE GRETTON GREY

- Independently tested & Conforms to UK and EU Toy Standards & Regulations EN71
- Nursery size for children of all ages particularly great for 3mths-4yrs
- Two tone Gretton Grey a beautiful stylish look
   Pikler inspired Climbing Triangle develops children's motor skills, balance & confidence
- Foldable design easily stowed away