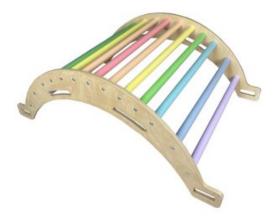

#### JUNIOR ARCH PASTEL RAINBOW

- Independently tested & Conforms to UK and EU Toy Standards & Regulations EN71
- Junior size for children of all ages particularly great for 4-10yrs
- Jolly pastel rainbow colours ideal for nurseries & playrooms
- Pikler Inspired Climbing Rocker Arch develops children's motor skills, balance & confidence
  Robust manufacture - for everyday use
- Modular design build endless possibilities

#### **NURSERY ARCH PASTEL RAINBOW**

- Independently tested & Conforms to UK and EU Toy Standards & Regulations EN71
- Junior size for children of all ages particularly great for 4-10yrs
- Pastel Rainbow colours ideal for nurseries
- Pikler Inspired Climbing Rocker Arch develops children's motor skills, balance & confidence
- Robust manufacture for everyday useModular design build endless possibilities