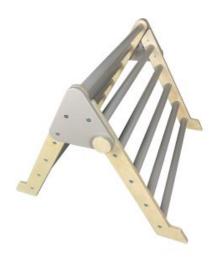

#### JUNIOR TRIANGLE PASTEL RAINBOW

- Independently tested & Conforms to UK and EU Toy Standards & Regulations EN71
- Junior size for children of all ages particularly great for 4-10yrs
- A jolly pastel rainbow spectrum that children
- Pikler Inspired Climbing Triangle develops children's motor skills, balance & confidence
- Foldable design easily stowed awayRobust manufacture for everyday use
- Modular design build endless possibilities

#### NURSERY TRIANGLE PASTEL RAINBOW

- Independently tested & Conforms to UK and EU Toy Standards & Regulations EN71
- Nursery size for children of all ages particularly great for 3mths-4yrs
- Jolly rainbow pastel spectrum ideal for the children
- Pikler inspired Climbing Triangle develops children's motor skills, balance & confidence
- Foldable design easily stowed awayRobust manufacture for everyday use
- Modular design build endless possibilities