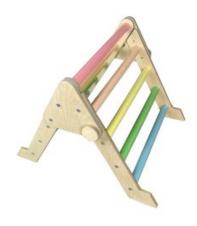

#### JUNIOR TRIANGLE PASTEL RAINBOW

- Independently tested & Conforms to UK and EU Toy Standards & Regulations EN71
- Junior size for children of all ages particularly great for 4-10yrs
- A jolly pastel rainbow spectrum that children
- Pikler Inspired Climbing Triangle develops children's motor skills, balance & confidence
- Foldable design easily stowed awayRobust manufacture for everyday use
- Modular design build endless possibilities

#### NURSERY TRIANGLE PASTEL RAINBOW

- Independently tested & Conforms to UK and EU Toy Standards & Regulations EN71
- Nursery size for children of all ages particularly great for 3mths-4yrs
- Jolly rainbow pastel spectrum ideal for the children
- Pikler inspired Climbing Triangle develops children's motor skills, balance & confidence
- Foldable design easily stowed awayRobust manufacture for everyday use
- Modular design build endless possibilities