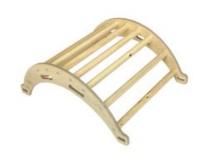

#### **NURSERY ARCH NATURAL**

- Independently tested & Conforms to UK and EU Toy Standards & Regulations EN71
- Junior size for children of all ages particularly great for 4-10yrs
- Pikler Inspired Climbing Rocker Arch develops children's motor skills, balance & confidence
- Robust manufacture for everyday use
- Modular design build endless possibilities

#### JUNIOR ARCH NATURAL

- Independently tested & Conforms to UK and EU Toy Standards & Regulations EN71
- Junior size for children of all ages particularly great for 4-10yrs
- Pikler Inspired Climbing Rocker Arch develops children's motor skills, balance & confidence
  Robust manufacture - for everyday heavy use
- Modular design build your own with endless possibilities