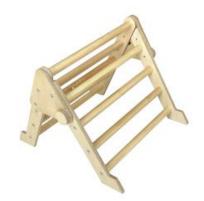

#### JUNIOR TRIANGLE NATURAL

- Independently tested & Conforms to UK and EU Toy Standards & Regulations EN71
- Toddler / Junior size for children of all ages particularly great for 4-10yrs
- Pikler Inspired Climbing Triangle develops children's motor skills, balance & confidence
- Foldable design easily stowed away
- Robust UK manufacture for everyday use
- Modular design build endless possibilities

#### NURSERY TRIANGLE NATURAL

- Independently tested & Conforms to UK and EU Toy Standards & Regulations EN71
- Nursery size for children of all ages particularly great for 3mths-4yrs
- Pikler Inspired Climbing Triangle develops children's motor skills, balance & confidence
- Foldable design easily stowed away
- Robust UK manufacture for everyday use
- Modular design build endless possibilities