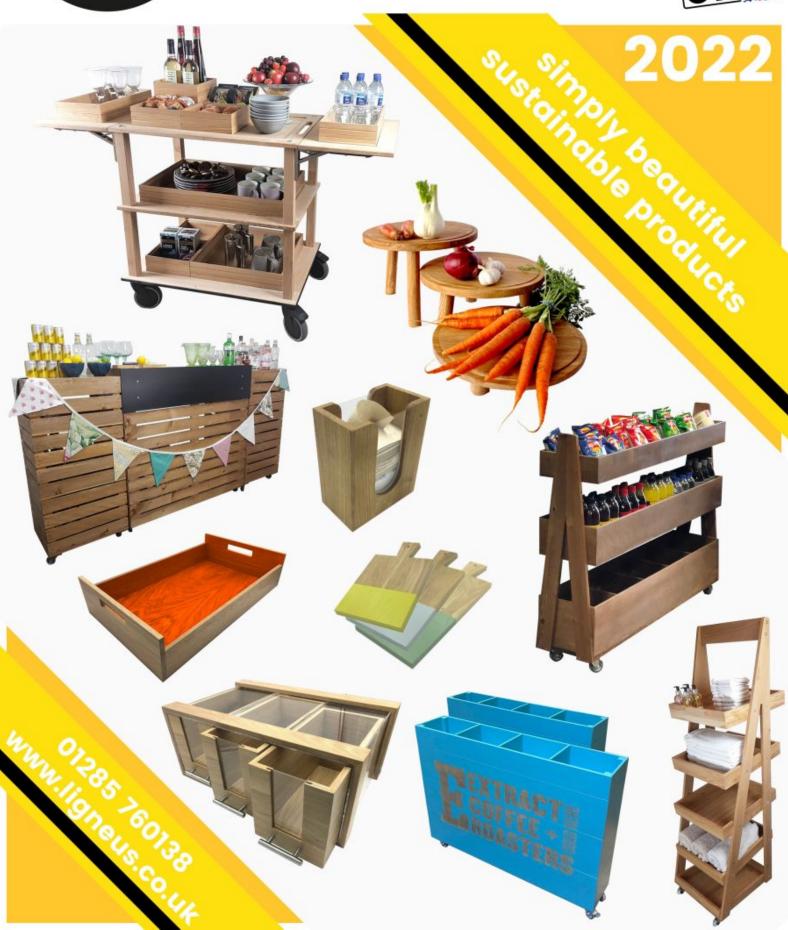

# LIGNEUS CRAFTED FROM WOOD

MADE IN THE COTSWOLDS









## **CLIMB AND SLIDE**

Page: 2 01285 760 138 <u>www.ligneus.co.uk</u>















#### **NURSERY CLIMBING SET PASTEL RAINBOW**

- Independently tested & Conforms to UK and EU Toy Standards & Regulations EN71
- Nursery size for children of all ages particularly great for 3-4yrs
- Pastel Rainbow
- Nursery Pikler Inspired Climbing Set develops children's motor skills, balance & confidence
- Robust manufacture for everyday useModular design build endless possibilities

SKU: LPKSSET-N1-PR



#### JUNIOR TRIANGLE PASTEL RAINBOW

- Independently tested & Conforms to UK and EU Toy Standards & Regulations EN71
- Junior size for children of all ages particularly great for 4-10yrs
- A jolly pastel rainbow spectrum that children
- Pikler Inspired Climbing Triangle develops children's motor s