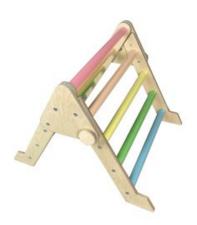

### JUNIOR TRIANGLE PASTEL RAINBOW

- Independently tested & Conforms to UK and EU Toy Standards & Regulations EN71
- Junior size for children of all ages particularly great for 4-10yrs
- A jolly pastel rainbow spectrum that children
- Pikler Inspired Climbing Triangle develops children's motor skills, balance & confidence
- Foldable design easily stowed awayRobust manufacture for everyday use
- Modular design build endless possibilities

### NURSERY TRIANGLE PASTEL RAINBOW

- Independently tested & Conforms to UK and EU Toy Standards & Regulations EN71
- Nursery size for children of all ages particularly great for 3mths-4yrs
- Jolly rainbow pastel spectrum ideal for the children
- Pikler inspired Climbing Triangle develops children's motor skills, balance & confidence
- Foldable design easily stowed awayRobust manufacture for everyday use
- Modular design build endless possibilities