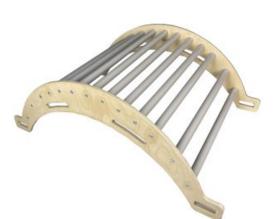

### JUNIOR ARCH GRETTON GREY

- Independently tested & Conforms to UK and EU Toy Standards & Regulations EN71
- Junior size for children of all ages particularly great for 4-10yrs
- Two tone Gretton Grey a stylish beautiful look
- Pikler Inspired Climbing Rocker Arch develops children's motor skills, balance & confidence
- Robust manufacture for everyday use
- Modular design build endless possibilities

### JUNIOR ARCH NATURAL

- Independently tested & Conforms to UK and EU Toy Standards & Regulations EN71
- Junior size for children of all ages particularly great for 4-10yrs
- Pikler Inspired Climbing Rocker Arch develops children's motor skills, balance & confidence
  Robust manufacture - for everyday heavy use
- Modular design build your own with endless possibilities