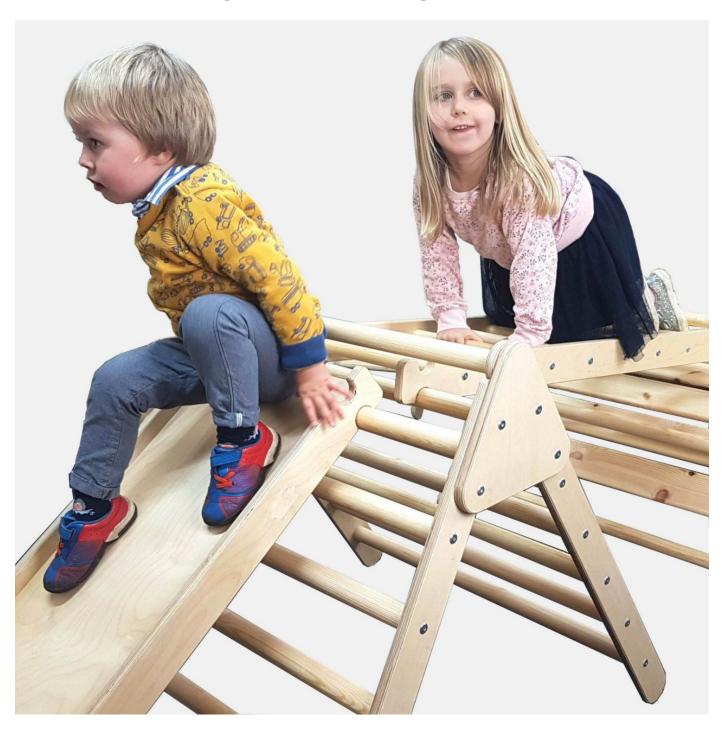

## **CLIMB AND SLIDE**

### **NURSERY CLIMB N SLIDE**

- Independently tested & Conforms to UK and EU Toy Standards & Regulations EN71
- Junior size for children of all ages particularly great for 4-10yrs

  • Climb and Slide Pikler Inspired - develops
- children's motor skills, balance & confidence
  Robust manufacture for everyday use
- Modular design build endless possibilities

### **JUNIOR CLIMB N SLIDE**

- Independently tested & Conforms to UK and EU Toy Standards & Regulations EN71
  Junior size for children of all ages particularly
- great for 4-10yrs

   Climb n Slide Pikler Inspired develops
- children's motor skills, balance & confidence
  Robust manufacture for everyday use
- Modular design build endless possibilities