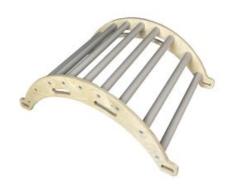

### JUNIOR ARCH PASTEL RAINBOW

- Independently tested & Conforms to UK and EU Toy Standards & Regulations EN71
- Junior size for children of all ages particularly great for 4-10yrs
- Jolly pastel rainbow colours ideal for nurseries & playrooms
- Pikler Inspired Climbing Rocker Arch develops children's motor skills, balance & confidence
  Robust manufacture - for everyday use
- Modular design build endless possibilities

### **NURSERY ARCH PASTEL RAINBOW**

- Independently tested & Conforms to UK and EU Toy Standards & Regulations EN71
- Junior size for children of all ages particularly great for 4-10yrs
- Pastel Rainbow colours ideal for nurseries
- Pikler Inspired Climbing Rocker Arch develops children's motor skills, balance & confidence
- Robust manufacture for everyday useModular design build endless possibilities