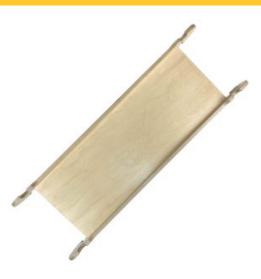

### **NURSERY CLIMB N SLIDE**

- Independently tested & Conforms to UK and EU Toy Standards & Regulations EN71
- Junior size for children of all ages particularly great for 4-10yrs

  • Climb and Slide Pikler Inspired - develops
- children's motor skills, balance & confidence
  Robust manufacture for everyday use
- Modular design build endless possibilities

### **JUNIOR CLIMB N SLIDE**

- Independently tested & Conforms to UK and EU Toy Standards & Regulations EN71
  Junior size for children of all ages particularly
- great for 4-10yrs

   Climb n Slide Pikler Inspired develops
- children's motor skills, balance & confidence
  Robust manufacture for everyday use
- Modular design build endless possibilities