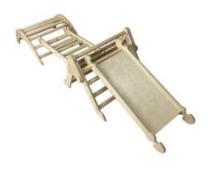

### **JUNIOR CLIMB N SLIDE**

- Independently tested & Conforms to UK and EU Toy Standards & Regulations EN71
  Junior size for children of all ages particularly
- great for 4-10yrs

   Climb n Slide Pikler Inspired develops
- children's motor skills, balance & confidence
  Robust manufacture for everyday use
- Modular design build endless possibilities

**SKU:** LPKCS-J1-NAT