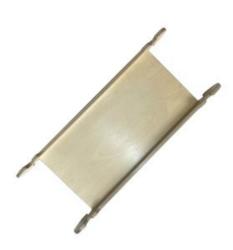

### **NURSERY CLIMB N SLIDE**

- Independently tested & Conforms to UK and EU Toy Standards & Regulations EN71
- Junior size for children of all ages particularly great for 4-10yrs

  • Climb and Slide Pikler Inspired - develops
- children's motor skills, balance & confidence
  Robust manufacture for everyday use
- Modular design build endless possibilities

### **JUNIOR CLIMB N SLIDE**

- Independently tested & Conforms to UK and EU Toy Standards & Regulations EN71
  Junior size for children of all ages particularly
- great for 4-10yrs

   Climb n Slide Pikler Inspired develops
- children's motor skills, balance & confidence
  Robust manufacture for everyday use
- Modular design build endless possibilities