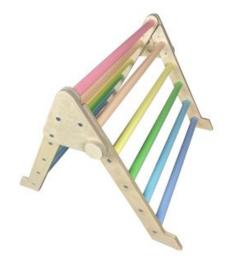

### JUNIOR TRIANGLE PASTEL RAINBOW

- Independently tested & Conforms to UK and EU Toy Standards & Regulations EN71
- Junior size for children of all ages particularly great for 4-10yrs
- A jolly pastel rainbow spectrum that children
- Pikler Inspired Climbing Triangle develops children's motor skills, balance & confidence
- Foldable design easily stowed awayRobust manufacture for everyday use
- Modular design build endless possibilities

### JUNIOR CLIMBING SET PASTEL RAINBOW

- Independently tested & Conforms to UK and EU Toy Standards & Regulations EN71
- Junior size for children of all ages particularly great for 4-10yrs
- Pastel Rainbow Spectrum, ideal for children's
- Junior Pikler Inspired Climbing Set develops children's motor skills, balance & confidence
  Robust manufacture - for everyday use
- Modular design build endless possibilities

### NURSERY TRIANGLE PASTEL RAINBOW

- Independently tested & Conforms to UK and EU Toy Standards & Regulations EN71
- Nursery size for children of all ages particularly great for 3mths-4yrs
- Jolly rainbow pastel spectrum ideal for the children
- Pikler inspired Climbing Triangle develops children's motor skills, balance & confidence
- Foldable design easily stowed awayRobust manufacture for everyday use
- Modular design build endless possibilities