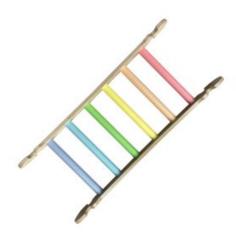

### JUNIOR LADDER PASTEL RAINBOW

- Independently tested & Conforms to UK and EU Toy Standards & Regulations EN71
- Junior size for children of all ages particularly great for 4-10yrs
- Jolly pastel rainbow perfect for bedrooms and nurseries
- Climbing Junior Pikler Inspired Ladder develops children's motor skills, balance & confidence Robust manufacture - for everyday use
- Modular design build endless possibilities

### **NURSERY LADDER PASTEL RAINBOW**

- Independently tested & Conforms to UK and EU Toy Standards & Regulations EN71
- Nursery size for children of all ages particularly great for 3mths-4yrs
- Jolly Pastel Rainbow colours perfect for children's rooms
- Climbing Nursery Pikler Inspired Ladder develops children's motor skills, balance & confidence
- Robust manufacture for everyday use
- Modular design build endless possibilities