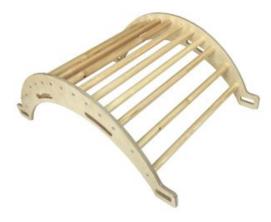

### JUNIOR ARCH PASTEL RAINBOW

- Independently tested & Conforms to UK and EU Toy Standards & Regulations EN71
- Junior size for children of all ages particularly great for 4-10yrs
- Jolly pastel rainbow colours ideal for nurseries & playrooms
- Pikler Inspired Climbing Rocker Arch develops children's motor skills, balance & confidence
  Robust manufacture - for everyday use
- Modular design build endless possibilities

### **NURSERY ARCH PASTEL RAINBOW**

- Independently tested & Conforms to UK and EU Toy Standards & Regulations EN71
- Junior size for children of all ages particularly great for 4-10yrs
- Pastel Rainbow colours ideal for nurseries
- Pikler Inspired Climbing Rocker Arch develops children's motor skills, balance & confidence
- Robust manufacture for everyday useModular design build endless possibilities