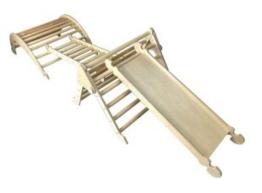

### **NURSERY CLIMB N SLIDE**

- Independently tested & Conforms to UK and EU Toy Standards & Regulations EN71
- Junior size for children of all ages particularly great for 4-10yrs

  • Climb and Slide Pikler Inspired - develops
- children's motor skills, balance & confidence
  Robust manufacture for everyday use
- Modular design build endless possibilities

**SKU:** LPKCS-N1-NAT

### **JUNIOR CLIMB N SLIDE**

- Independently tested & Conforms to UK and EU Toy Standards & Regulations EN71
  Junior size for children of all ages particularly
- great for 4-10yrs

   Climb n Slide Pikler Inspired develops
- children's motor skills, balance & confidence
  Robust manufacture for everyday use
- Modular design build endless possibilities

**SKU:** LPKCS-J1-NAT