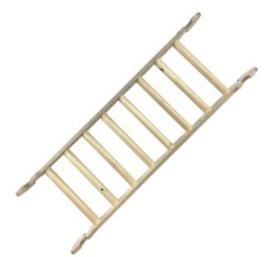

### JUNIOR LADDER PASTEL RAINBOW

- Independently tested & Conforms to UK and EU Toy Standards & Regulations EN71
- Junior size for children of all ages particularly great for 4-10yrs
- Jolly pastel rainbow perfect for bedrooms and nurseries
- Climbing Junior Pikler Inspired Ladder develops children's motor skills, balance & confidence Robust manufacture - for everyday use
- Modular design build endless possibilities

### **NURSERY LADDER PASTEL RAINBOW**

- Independently tested & Conforms to UK and EU Toy Standards & Regulations EN71
- Nursery size for children of all ages particularly great for 3mths-4yrs
- Jolly Pastel Rainbow colours perfect for children's rooms
- Climbing Nursery Pikler Inspired Ladder develops children's motor skills, balance & confidence
- Robust manufacture for everyday use
- Modular design build endless possibilities

### JUNIOR LADDER GRETTON GREY

- Independently tested & Conforms to UK and EU Toy Standards & Regulations EN71
- Junior size for children of all ages particularly great for 4-10yrs
- Two tone Gretton Grey a stylish look
- Climbing Junior Pikler Inspired Ladder develops children's motor skills, balance & confidence
- Robust manufacture for everyday use
- Modular design build endless possibilities

### JUNIOR LADDER NATURAL

- Independently tested & Conforms to UK and EU Toy Standards & Regulations EN71
- Junior size for children of all ages particularly great for 4-10yrs
- Climbing Junior Pikler Inspired Ladder develops children's motor skills, balance & confidence
- Robust manufacture for everyday use
- Modular design build endless possibilities