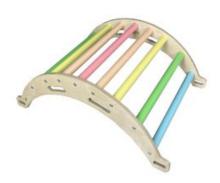

### JUNIOR ARCH PASTEL RAINBOW

- Independently tested & Conforms to UK and EU Toy Standards & Regulations EN71
- Junior size for children of all ages particularly great for 4-10yrs
- Jolly pastel rainbow colours ideal for nurseries & playrooms
- Pikler Inspired Climbing Rocker Arch develops children's motor skills, balance & confidence
  Robust manufacture - for everyday use
- Modular design build endless possibilities

### **NURSERY ARCH PASTEL RAINBOW**

- Independently tested & Conforms to UK and EU Toy Standards & Regulations EN71
- Junior size for children of all ages particularly great for 4-10yrs
- Pastel Rainbow colours ideal for nurseries
- Pikler Inspired Climbing Rocker Arch develops children's motor skills, balance & confidence
- Robust manufacture for everyday useModular design build endless possibilities