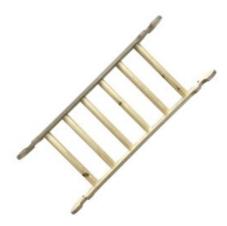

### JUNIOR LADDER PASTEL RAINBOW

- Independently tested & Conforms to UK and EU Toy Standards & Regulations EN71
- Junior size for children of all ages particularly great for 4-10yrs
- Jolly pastel rainbow perfect for bedrooms and nurseries
- Climbing Junior Pikler Inspired Ladder develops children's motor skills, balance & confidence Robust manufacture - for everyday use
- Modular design build endless possibilities

### **NURSERY LADDER PASTEL RAINBOW**

- Independently tested & Conforms to UK and EU Toy Standards & Regulations EN71
- Nursery size for children of all ages particularly great for 3mths-4yrs
- Jolly Pastel Rainbow colours perfect for children's rooms
- Climbing Nursery Pikler Inspired Ladder develops children's motor skills, balance & confidence
- Robust manufacture for everyday use
- Modular design build endless possibilities