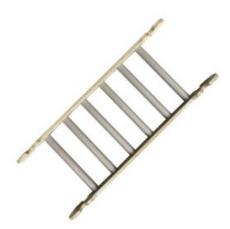

### JUNIOR LADDER PASTEL RAINBOW

- Independently tested & Conforms to UK and EU Toy Standards & Regulations EN71
- Junior size for children of all ages particularly great for 4-10yrs
- Jolly pastel rainbow perfect for bedrooms and nurseries
- Climbing Junior Pikler Inspired Ladder develops children's motor skills, balance & confidence Robust manufacture - for everyday use
- Modular design build endless possibilities

### **NURSERY LADDER PASTEL RAINBOW**

- Independently tested & Conforms to UK and EU Toy Standards & Regulations EN71
- Nursery size for children of all ages particularly great for 3mths-4yrs
- Jolly Pastel Rainbow colours perfect for children's rooms
- Climbing Nursery Pikler Inspired Ladder develops children's motor skills, balance & confidence
- Robust manufacture for everyday use
- Modular design build endless possibilities