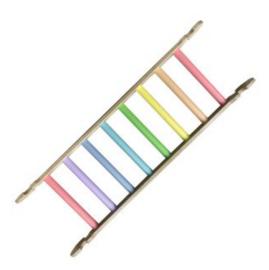

### JUNIOR LADDER PASTEL RAINBOW

- Independently tested & Conforms to UK and EU Toy Standards & Regulations EN71
- Junior size for children of all ages particularly great for 4-10yrs
- Jolly pastel rainbow perfect for bedrooms and nurseries
- Climbing Junior Pikler Inspired Ladder develops children's motor skills, balance & confidence Robust manufacture - for everyday use
- Modular design build endless possibilities

### **NURSERY LADDER PASTEL RAINBOW**

- Independently tested & Conforms to UK and EU Toy Standards & Regulations EN71
- Nursery size for children of all ages particularly great for 3mths-4yrs
- Jolly Pastel Rainbow colours perfect for children's rooms
- Climbing Nursery Pikler Inspired Ladder develops children's motor skills, balance & confidence
- Robust manufacture for everyday use
- Modular design build endless possibilities