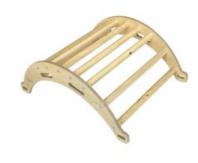

### **NURSERY ARCH GRETTON GREY**

- Independently tested & Conforms to UK and EU Toy Standards & Regulations EN71
- Junior size for children of all ages particularly great for 4-10yrs
- Two tone Gretton Grey a beautiful stylish look
- Pikler Inspired Climbing Rocker Arch develops children's motor skills, balance & confidence
- Robust manufacture for everyday useModular design build endless possibilities

### **NURSERY ARCH NATURAL**

- Independently tested & Conforms to UK and EU Toy Standards & Regulations EN71
- Junior size for children of all ages particularly great for 4-10yrs
- Pikler Inspired Climbing Rocker Arch develops children's motor skills, balance & confidence
- Robust manufacture for everyday use
- Modular design build endless possibilities