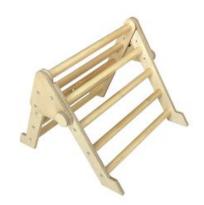

### **NURSERY CLIMBING SET PASTEL RAINBOW**

- Independently tested & Conforms to UK and EU Toy Standards & Regulations EN71
- Nursery size for children of all ages particularly great for 3-4yrs
- Pastel Rainbow
- Nursery Pikler Inspired Climbing Set develops children's motor skills, balance & confidence
- Robust manufacture for everyday useModular design build endless possibilities