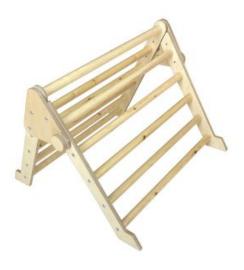

### JUNIOR TRIANGLE NATURAL

- Independently tested & Conforms to UK and EU Toy Standards & Regulations EN71
- Toddler / Junior size for children of all ages particularly great for 4-10yrs
- Pikler Inspired Climbing Triangle develops children's motor skills, balance & confidence
- Foldable design easily stowed away
- Robust UK manufacture for everyday use
- Modular design build endless possibilities

**SKU:** LPKTRI-J1-NAT

### NURSERY TRIANGLE NATURAL

- Independently tested & Conforms to UK and EU Toy Standards & Regulations EN71
- Nursery size for children of all ages particularly great for 3mths-4yrs
- Pikler Inspired Climbing Triangle develops children's motor skills, balance & confidence
- Foldable design easily stowed away
- Robust UK manufacture for everyday use
- Modular design build endless possibilities

**SKU: LPKTRI-N1-NAT** 

### **NURSERY ARCH NATURAL**

- Independently tested & Conforms to UK and EU Toy Standards & Regulations EN71
- Junior size for children of all ages particularly great for 4-10yrs
- Pikler Inspired Climbing Rocker Arch develops children's motor skills, balance & confidence
- Robust manufacture for everyday use
- Modular design build endless possibilities

**SKU: LPKARC-N1-NAT** 

### JUNIOR ARCH NATURAL

- Independently tested & Conforms to UK and EU Toy Standards & Regulations EN71
- Junior size for children of all ages particularly great for 4-10yrs
- Pikler Inspired Climbing Rocker Arch develops children's motor skills, balance & confidence
  Robust manufacture - for everyday heavy use
- Modular design build your own with endless possibilities