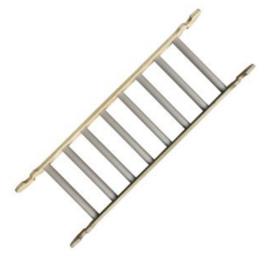

### JUNIOR LADDER PASTEL RAINBOW

- Independently tested & Conforms to UK and EU Toy Standards & Regulations EN71
- Junior size for children of all ages particularly great for 4-10yrs
- Jolly pastel rainbow perfect for bedrooms and nurseries
- Climbing Junior Pikler Inspired Ladder develops children's motor skills, balance & confidence Robust manufacture - for everyday use
- Modular design build endless possibilities

### **NURSERY LADDER PASTEL RAINBOW**

- Independently tested & Conforms to UK and EU Toy Standards & Regulations EN71
- Nursery size for children of all ages particularly great for 3mths-4yrs
- Jolly Pastel Rainbow colours perfect for children's rooms
- Climbing Nursery Pikler Inspired Ladder develops children's motor skills, balance & confidence
- Robust manufacture for everyday use
- Modular design build endless possibilities