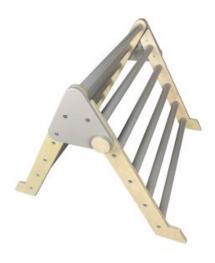

### JUNIOR TRIANGLE PASTEL RAINBOW

- Independently tested & Conforms to UK and EU Toy Standards & Regulations EN71
- Junior size for children of all ages particularly great for 4-10yrs
- A jolly pastel rainbow spectrum that children
- Pikler Inspired Climbing Triangle develops children's motor skills, balance & confidence
- Foldable design easily stowed awayRobust manufacture for everyday use
- Modular design build endless possibilities

### NURSERY TRIANGLE PASTEL RAINBOW

- Independently tested & Conforms to UK and EU Toy Standards & Regulations EN71
- Nursery size for children of all ages particularly great for 3mths-4yrs
- Jolly rainbow pastel spectrum ideal for the children
- Pikler inspired Climbing Triangle develops children's motor skills, balance & confidence
- Foldable design easily stowed awayRobust manufacture for everyday use
- Modular design build endless possibilities

### JUNIOR ARCH PASTEL RAINBOW

- Independently tested & Conforms to UK and EU Toy Standards & Regulations EN71
- Junior size for children of all ages particularly great for 4-10yrs
- Jolly pastel rainbow colours ideal for nurseries & playrooms
- Pikler Inspired Climbing Rocker Arch develops children's motor skills, balance & confidence
  Robust manufacture - for everyday use
- Modular design build endless possibilities

### **NURSERY ARCH PASTEL RAINBOW**

- Independently tested & Conforms to UK and EU Toy Standards & Regulations EN71
- Junior size for children of all ages particularly great for 4-10yrs
- Pastel Rainbow colours ideal for nurseries
- Pikler Inspired Climbing Rocker Arch develops children's motor skills, balance & confidence
- Robust manufacture for everyday useModular design build endless possibilities