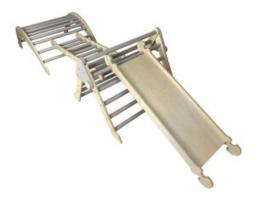

### **JUNIOR CLIMB N SLIDE**

- Independently tested & Conforms to UK and EU Toy Standards & Regulations EN71
  Junior size for children of all ages particularly
- great for 4-10yrs

   Climb n Slide Pikler Inspired develops
- children's motor skills, balance & confidence
  Robust manufacture for everyday use
- Modular design build endless possibilities

**SKU:** LPKCS-J1-NAT