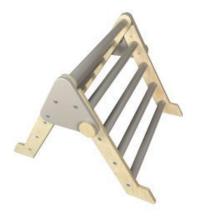

### JUNIOR TRIANGLE GRETTON GREY

- Independently tested & Conforms to UK and EU Toy Standards & Regulations EN71
- Junior size for children of all ages particularly great for 4-10yrs
- Two tone Gretton Grey a stylish beautiful look
  Pikler Inspired Climbing Triangle develops
- children's motor skills, balance & confidence

- Foldable design easily stowed away
  Robust manufacture for everyday use
  Modular design build endless possibilities

SKU: LPKTRI-J1-GG

### NURSERY TRIANGLE GRETTON GREY

- Independently tested & Conforms to UK and EU Toy Standards & Regulations EN71
- Nursery size for children of all ages particularly great for 3mths-4yrs
- Two tone Gretton Grey a beautiful stylish look
   Pikler inspired Climbing Triangle develops children's motor skills, balance & confidence
- Foldable design easily stowed away
- Robust manufacture for everyday useModular design build endless possibilities

SKU: LPKTRI-N1-GG

### **NURSERY ARCH GRETTON GREY**

- Independently tested & Conforms to UK and EU Toy Standards & Regulations EN71
- Junior size for children of all ages particularly great for 4-10yrs
- Two tone Gretton Grey a beautiful stylish look
- Pikler Inspired Climbing Rocker Arch develops children's motor skills, balance & confidence
- Robust manufacture for everyday useModular design build endless possibilities

**SKU:** LPKARC-N1-GG

### JUNIOR ARCH GRETTON GREY

- Independently tested & Conforms to UK and EU Toy Standards & Regulations EN71
- Junior size for children of all ages particularly great for 4-10yrs
- Two tone Gretton Grey a stylish beautiful look
- Pikler Inspired Climbing Rocker Arch develops children's motor skills, balance & confidence
- Robust manufacture for everyday use
- Modular design build endless possibilities