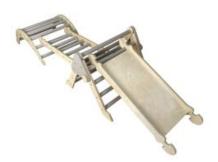

### **NURSERY CLIMB N SLIDE**

- Independently tested & Conforms to UK and EU Toy Standards & Regulations EN71
- Junior size for children of all ages particularly great for 4-10yrs

  • Climb and Slide Pikler Inspired - develops
- children's motor skills, balance & confidence
  Robust manufacture for everyday use
- Modular design build endless possibilities

**SKU:** LPKCS-N1-NAT