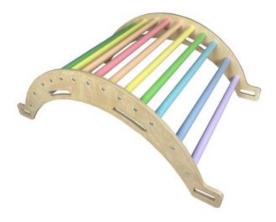

### JUNIOR ARCH PASTEL RAINBOW

- Independently tested & Conforms to UK and EU Toy Standards & Regulations EN71
- Junior size for children of all ages particularly great for 4-10yrs
- Jolly pastel rainbow colours ideal for nurseries & playrooms
- Pikler Inspired Climbing Rocker Arch develops children's motor skills, balance & confidence
  Robust manufacture - for everyday use
- Modular design build endless possibilities

### **NURSERY ARCH PASTEL RAINBOW**

- Independently tested & Conforms to UK and EU Toy Standards & Regulations EN71
- Junior size for children of all ages particularly great for 4-10yrs
- Pastel Rainbow colours ideal for nurseries
- Pikler Inspired Climbing Rocker Arch develops children's motor skills, balance & confidence
- Robust manufacture for everyday useModular design build endless possibilities