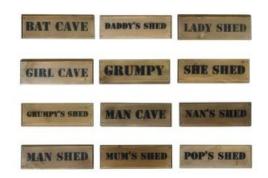

#### **RUSTIC STENCIL SHED SIGN 300X100X18**

- FREE DELIVERY
- · Wide selection of stencils choose what suits youPre drilled holes - quick and easy to hang

SKU: N/A