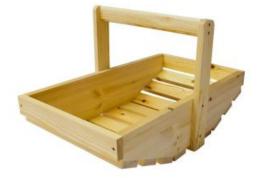

#### LARGE NATURAL GARDEN TRUG 535X310X310

- Available in 2 sizes to suit your needs
  Selection of classic finishes Match your
- designs
- Robust design for everyday use

**SKU:** TGPIN535310310NAT