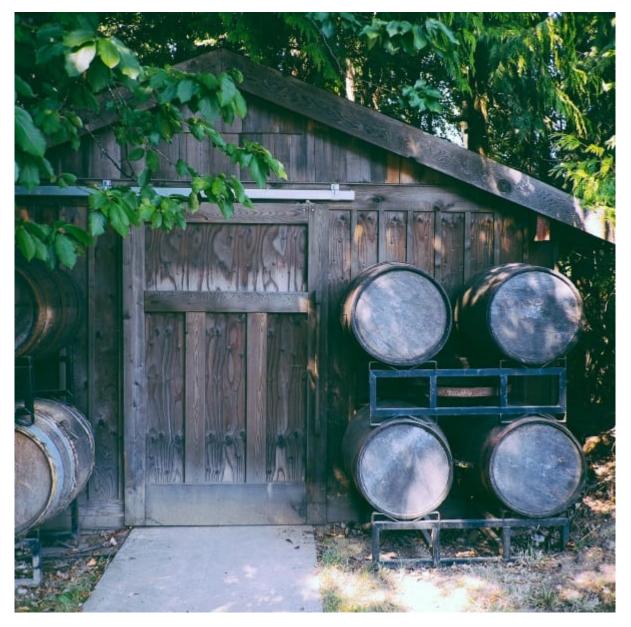

Garden Shed



×

### **GARDEN SHED**



www.ligneus.co.uk

### Garden Shed









#### LARGE NATURAL GARDEN TRUG 535X310X310

- Available in 2 sizes to suit your needs
  Selection of classic finishes Match your
- designs
- Robust design for everyday use

**SKU:** TGPIN535310310NAT

#### **RUSTIC STENCIL SHED SIGN 300X100X18**

- FREE DELIVERY
- · Wide selection of stencils choose what suits youPre drilled holes - quick and easy to hang

SKU: N/A

# LIGNEUS CONTACT DETAILS

ADDRESS: Ligneus Products Limited Hangar 107 Aston Down Busine Park Stroud Gloucestershire GL6 8GA

TELEPHONE: 01285 760138

EMAIL: General: info@ligneus.co.uk





# FOLLOW LIGNEUS we're really quite social!









LINKEDIN



PINTEREST



TWITTER



UK Manufacturing in the heart of the Cotswolds