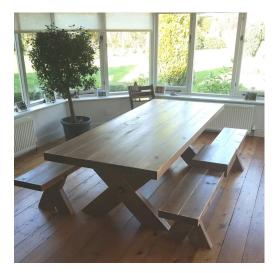

#### **6FT RUSTIC FARMHOUSE TABLE AND BENCH** SET

- FSC Redwood great ecological credentialsClassic design built to last

SKU: RFT6FT1M-SET-RB-WE-LAC