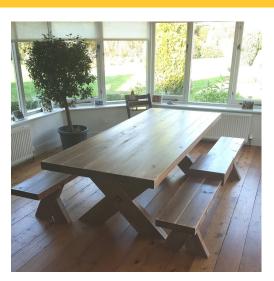

#### **6FT RUSTIC FARMHOUSE TABLE AND BENCH** SET

- FSC Redwood great ecological credentialsClassic design built to last

SKU: RFT6FT1M-SET-RB-WE-LAC