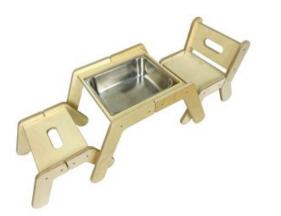

#### NURSERY DUAL SENSORY TRAY TABLE SET

- Activity & Sensory Table Set Evener greater value
- Modular compatibility wide range of options
- FSC Ply great ecological credentials
  Robust design withstand the most boisterous environments

#### SKU: LPKDSTT-SET-N-NAT