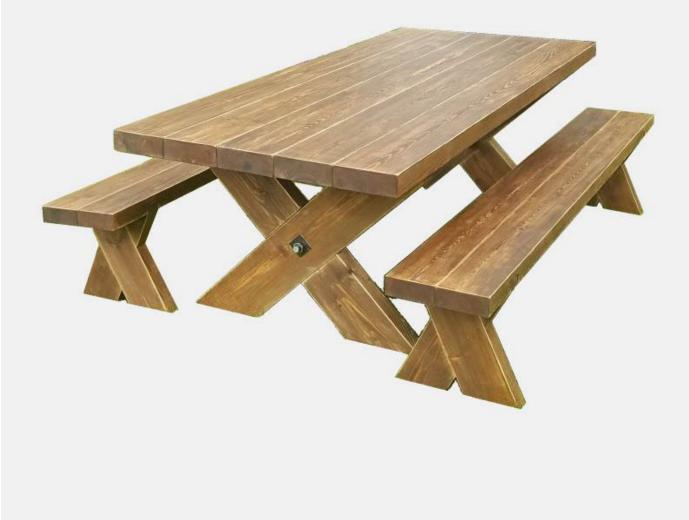

#### **10FT RUSTIC FARMHOUSE TABLE AND BENCH** SET

- 10ft length great size for parties
- FSC redwood excellent ecological credentials
- Robust design for the busiest party
- For a lifetime of memories

SKU: RFT10FT1M-SET-RB-WE-LAC