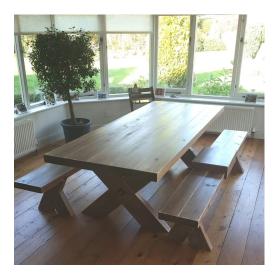

#### **10FT RUSTIC FARMHOUSE TABLE AND BENCH** SET

- 10ft length great size for parties
- FSC redwood excellent ecological credentials
- Robust design for the busiest party
- For a lifetime of memories

SKU: RFT10FT1M-SET-RB-WE-LAC