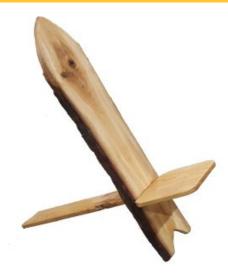

## THE PERSONALISED VIKING STARGAZER CHAIR

This oak Viking Stargazer is perfect for sitting back and relaxing in your garden taking in the view or simply....stargazing.

Optional personalisation to stamp your mark on this attractive robust piece.

SKU: VCOAK