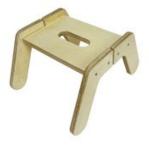

#### **NURSERY STOOL**

- Nursery size for children of all ages particularly great for 3mths - 4yrs •
- Easy handhold & light very portable even for little people
- Robust manufacture for everyday heavy use

#### SKU: ST-N1-NAT