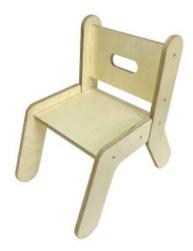

#### **NURSERY STOOL**

- Nursery size for children of all ages particularly great for 3mths - 4yrs •
- Easy handhold & light very portable even for little people
- Robust manufacture for everyday heavy use

#### SKU: ST-N1-NAT

#### **NURSERY CHAIR**

- Nursery size for children of all ages particularly great for 3mths - 4yrs
- Pikler Inspired accessory even greater Robust manufacture - for everyday heavy use
  Modular design - build your own with endless
- possibilities

#### SKU: LPKCH-N1-NAT

#### **JUNIOR CHAIR**

- Junior size for children of all ages particularly great for 4-10yrs Pikler Inspired accessory - even greater
- versatility in the rangeRobust manufacture - for everyday heavy use
- Modular design build your own with endless
- possibilities

SKU: LPKCH-J1-NAT