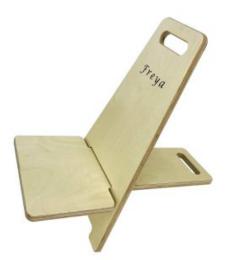

### Wooden Chairs

- Angled position perfect for stargazing
- Robust manufacture for everyday heavy use
  2 Component parts Quick set up in seconds

SKU: SGPLY-J

MADE IN