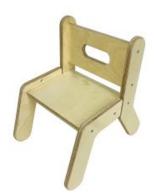

#### **NURSERY CHAIR**

- Nursery size for children of all ages particularly great for 3mths - 4yrs
- Pikler Inspired accessory even greater Robust manufacture - for everyday heavy use
  Modular design - build your own with endless
- possibilities

#### SKU: LPKCH-N1-NAT

#### **JUNIOR CHAIR**

- Junior size for children of all ages particularly great for 4-10yrs Pikler Inspired accessory - even greater
- versatility in the rangeRobust manufacture - for everyday heavy use
- Modular design build your own with endless
- possibilities

SKU: LPKCH-J1-NAT