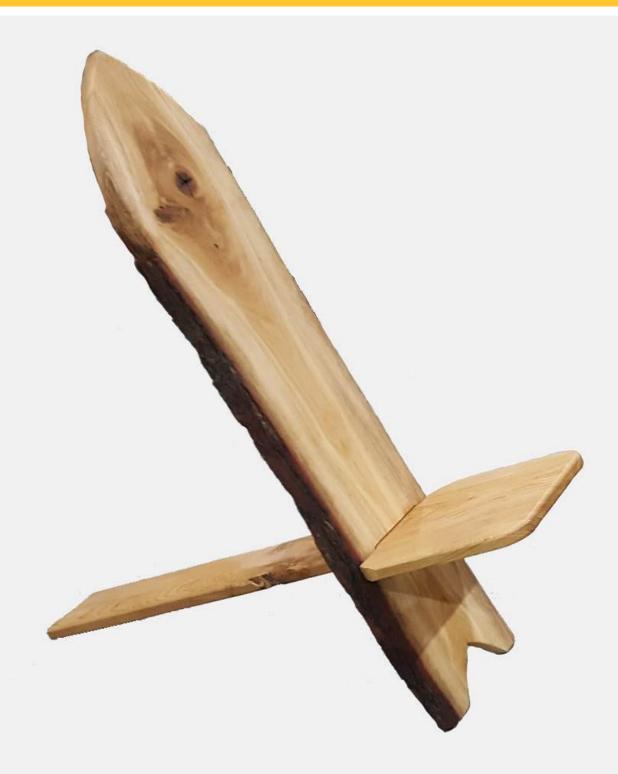

## THE PERSONALISED VIKING STARGAZER CHAIR

This oak Viking Stargazer is perfect for sitting back and relaxing in your garden taking in the view or simply....stargazing.

Optional personalisation to stamp your mark on this attractive robust piece.

SKU: VCOAK