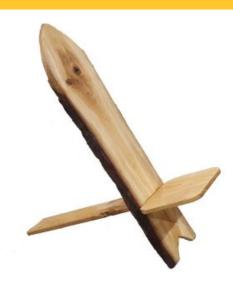

### THE PERSONALISED VIKING STARGAZER CHAIR

This oak Viking Stargazer is perfect for sitting back and relaxing in your garden taking in the view or simply....stargazing.

Optional personalisation to stamp your mark on this attractive robust piece.

**SKU:** VCOAK

Page: 4 01285 760 138 <u>www.ligneus.co.uk</u>