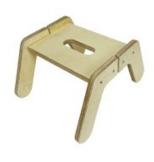

#### **NURSERY STOOL**

- Nursery size for children of all ages particularly great for 3mths - 4yrs
- Easy handhold & light very portable even for little people
- Robust manufacture for everyday heavy use

SKU: ST-N1-NAT