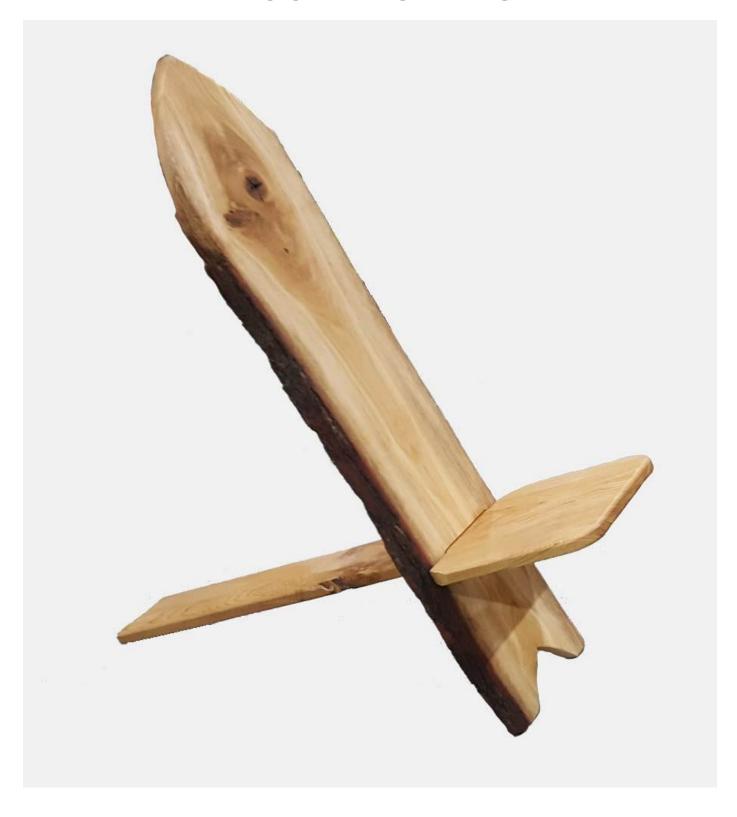

#### PERSONALISED CHILDREN'S STARGAZER CHAIR

- Angled position perfect for stargazing
- Robust manufacture for everyday heavy use
  2 Component parts Quick set up in seconds

SKU: SGPLY-J