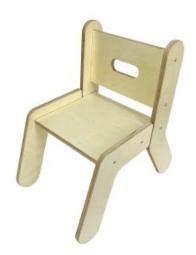

#### **JUNIOR CHAIR**

- Junior size for children of all ages particularly
- great for 4-10yrs Pikler Inspired accessory even greater versatility in the range
  • Robust manufacture – for everyday heavy use
- Modular design build your own with endless possibilities

**SKU:** LPKCH-J1-NAT