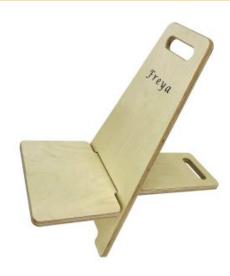

#### **JUNIOR CHAIR**

- Junior size for children of all ages particularly
- great for 4-10yrs Pikler Inspired accessory even greater versatility in the range
  • Robust manufacture – for everyday heavy use
- Modular design build your own with endless possibilities

**SKU:** LPKCH-J1-NAT