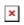

### THE PERSONALISED VIKING STARGAZER CHAIR

This oak Viking Stargazer is perfect for sitting back and relaxing in your garden taking in the view or simply....stargazing.

Optional personalisation to stamp your mark on this attractive robust piece.

**SKU:** VCOAK

Page: 4 01285 760 138 <u>www.ligneus.co.uk</u>