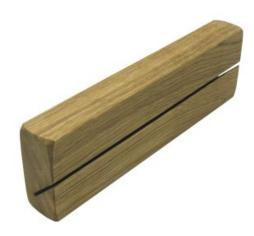

### **OAK KEY HOLDER SLOT RACK 300X90X38**

Never misplace your keys or post again. This oak key slot rack wouldn't look out of place in a stylish kitchen or smart study.

- Optional personalisation make it yours
- Solid oak robust for everyday use
  Integrated wall fixings easily mounted
- FSC Oak great ecological credentials

SKU: N/A