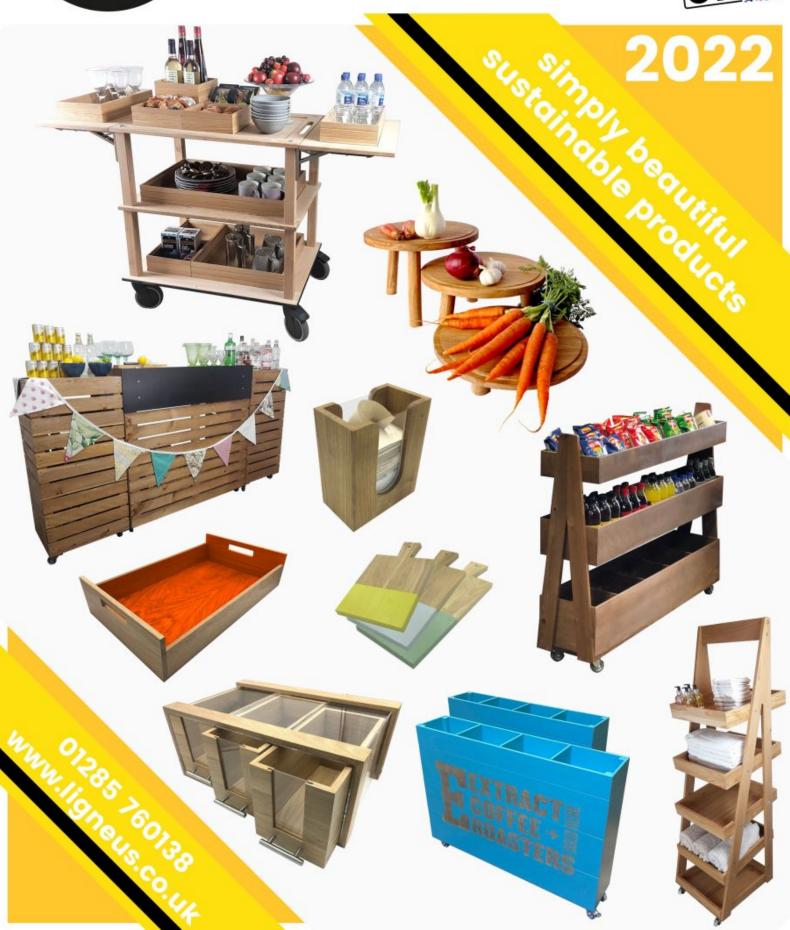

# LIGNEUS CRAFTED FROM WOOD

MADE IN THE COTSWOLDS









## **HOME OFFICE**

Page: 2 01285 760 138 <u>www.ligneus.co.uk</u>







Page: 3 01285 760 138 <u>www.ligneus.co.uk</u>







### **OAK KEY HOLDER SLOT RACK 300X90X38**

Never misplace your keys or post again. This oak key slot rack wouldn't look out of place in a stylish kitchen or smart study.

- Optional personalisation make it yours
- Solid oak robust for everyday use
  Integrated wall fixings easily mounted
- FSC Oak great ecological credentials

SKU: N/A



### PERSONALISED OAK 4 SLOT POST AND KEY **TIDY**

- Never misplace your keys or post againEasily hung on the wall
- Personalise it with up to 3 lines of text

SKU: N/A

01285 760 138 Page: 4 www.ligneus.co.uk

# LIGNEUS CONTACT DETAILS

ADDRESS: TELEPHONE: 01285 760138 Ligneus Products Limited

Hangar 107

Aston Down Busi