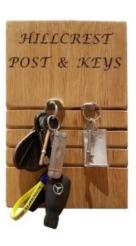

### PERSONALISED OAK 4 SLOT POST AND KEY **TIDY**

- Never misplace your keys or post againEasily hung on the wall
- Personalise it with up to 3 lines of text

SKU: N/A

01285 760 138 Page: 4 www.ligneus.co.uk