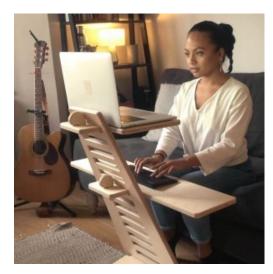

#### PERSONALISED SIT STAND DESK 800X500X850

- FREE ENGRAVING
- FREE OPTIONAL WINE GLASS HOLDER
- Multi functional sit stand desk
- Ultimately adjustable creating the best posture for different heights
- Locking chucks ensuring safe and sturdy assembly
- Optional glass holder

**SKU:** DSKPLY-800500850LAC