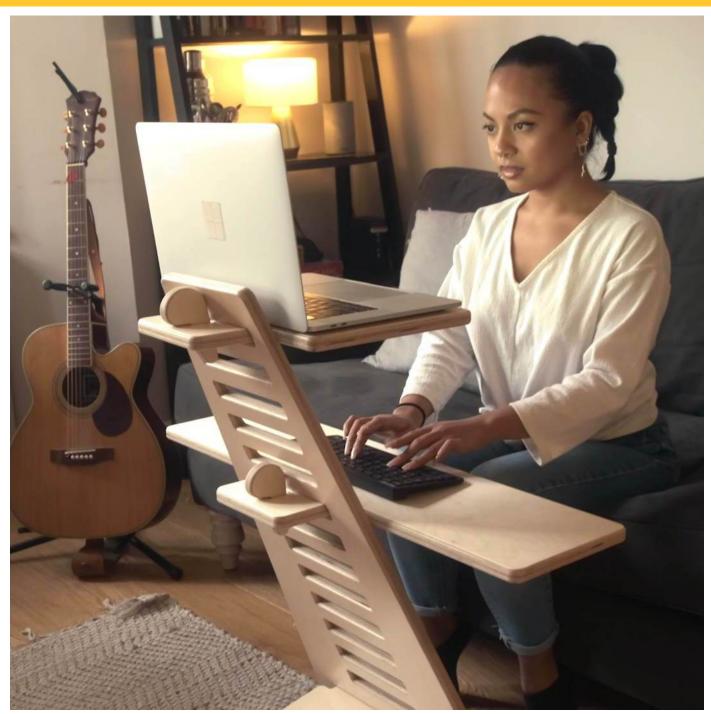

#### PERSONALISED SIT STAND DESK 800X500X850

- FREE ENGRAVING
- FREE OPTIONAL WINE GLASS HOLDER
- Multi functional sit stand desk
- Ultimately adjustable creating the best posture for different heights
- Locking chucks ensuring safe and sturdy assembly
- Optional glass holder

**SKU:** DSKPLY-800500850LAC