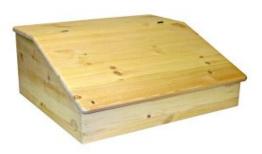

#### NATURAL VINTAGE SCHOOL DESK 620X530X230

A vintage desk that wouldn't look out of place in a classic office or school room - It also serves very well as a display stand

- Solid pine sturdy designSustainable sources great ecological credentials
- Multi functional desk or display?

SKU: DESK620530230NAT