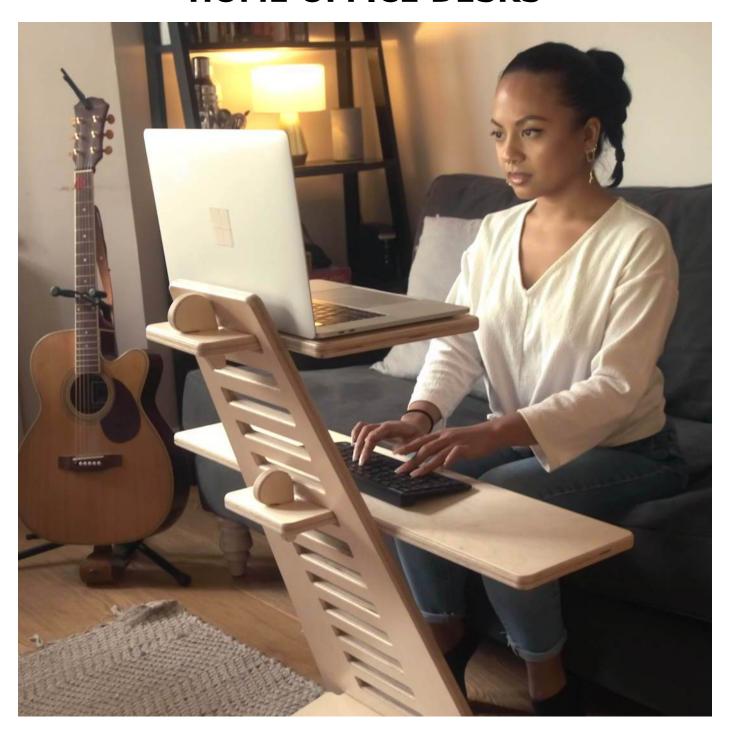

## **HOME OFFICE DESKS**

### PERSONALISED SIT STAND DESK 800X500X850

- FREE ENGRAVING
- FREE OPTIONAL WINE GLASS HOLDER
- Multi functional sit stand desk
- Ultimately adjustable creating the best posture for different heights
- Locking chucks ensuring safe and sturdy assembly
- Optional glass holder