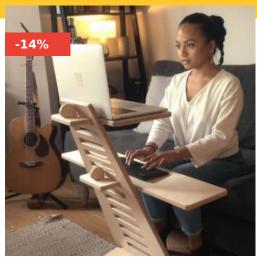

## **HOME OFFICE DESKS**

### PERSONALISED SIT STAND DESK 800X500X850

- FREE ENGRAVING
- FREE OPTIONAL WINE GLASS HOLDER
- Multi functional sit stand desk
- Ultimately adjustable creating the best posture for different heights
- Locking chucks ensuring safe and sturdy assembly
- Optional glass holder