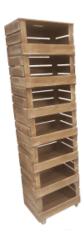

## 7 CRATE RUSTIC MOBILE TOWER STORAGE UNIT 500X370X1884

The drop front stacker crate system is the perfect storage solution for your home and office

• FSC Redwood - great ecological credentials

**SKU:** CRSTDF7RB-500370