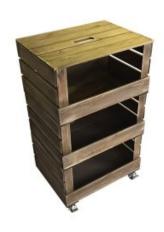

#### **3 CRATE RUSTIC MOBILE TOWER STORAGE** UNIT 500X370X852

The drop front stacker crate system is the perfect storage solution for your home and office

**SKU:** CRSTDF3RB-500370