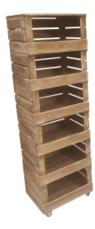

#### **6 CRATE RUSTIC MOBILE TOWER STORAGE UNIT 500X370X1626**

The drop front stacker crate system is the perfect storage solution for your home and office

SKU: CRSTDF6RB-500370