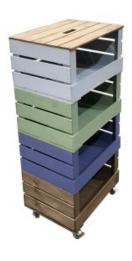

## 6 CRATE PAINTED MOBILE TOWER STORAGE UNIT 500X370X1626

The Painted Drop Front Stacker Crate System is the perfect colourful storage solution for your home and office

**SKU:** CRSTDF6PNTD-500370