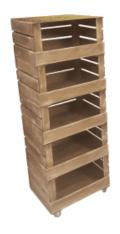

#### **6 CRATE RUSTIC MOBILE TOWER STORAGE UNIT 500X370X1626**

The drop front stacker crate system is the perfect storage solution for your home and office

SKU: CRSTDF6RB-500370