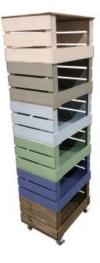

## 5 CRATE PAINTED MOBILE TOWER STORAGE UNIT 500X370X1368

The Painted Drop Front Stacker Crate System is the perfect colourful storage solution for your home and office

SKU: CRSTDF5PNTD-500370