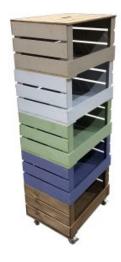

#### **3 CRATE RUSTIC MOBILE TOWER STORAGE** UNIT 500X370X852

The drop front stacker crate system is the perfect storage solution for your home and office

**SKU:** CRSTDF3RB-500370

#### **5 CRATE RUSTIC MOBILE TOWER STORAGE UNIT 500X370X1368**

- Modular system build to suit
- FSC redwood great ecological credentials
   Rustic brown a classic look

SKU: CRSTDF5RB-500370

#### **4 CRATE RUSTIC MOBILE TOWER STORAGE** UNIT 500X370X1110

The drop front stacker crate system is the perfect storage solution for your home and office

• FSC Redwood - great ecological credentials

**SKU:** CRSTDF4RB-500370

#### **6 CRATE RUSTIC MOBILE TOWER STORAGE UNIT 500X370X1626**

The drop front stacker crate system is the perfect storage solution for your home and office

SKU: CRSTDF6RB-500370

## 7 CRATE RUSTIC MOBILE TOWER STORAGE UNIT 500X370X1884

The drop front stacker crate system is the perfect storage solution for your home and office

• FSC Redwood - great ecological credentials

**SKU:** CRSTDF7RB-500370