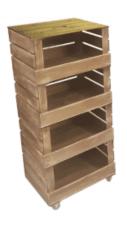

#### **3 CRATE RUSTIC MOBILE TOWER STORAGE** UNIT 500X370X852

The drop front stacker crate system is the perfect storage solution for your home and office

**SKU:** CRSTDF3RB-500370