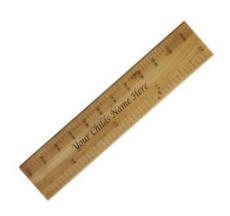

#### **CHILDREN'S OAK HEIGHT CHART**

The children's oak height chart is a timeless addition to kitchens or bedrooms and being portable means you can take those precious recording with you.

Add your child's name or other choice of text for no extra cost.

SKU: HCOAK1200190ENG