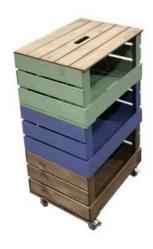

## 3 CRATE PAINTED MOBILE TOWER STORAGE UNIT 500X370X852

The Painted Drop Front Stacker Crate System is the perfect colourful storage solution for your home and office

SKU: CRSTDF3PNTD-500370

## 5 CRATE PAINTED MOBILE TOWER STORAGE UNIT 500X370X1368

The Painted Drop Front Stacker Crate System is the perfect colourful storage solution for your home and office

SKU: CRSTDF5PNTD-500370

## 4 CRATE PAINTED MOBILE TOWER STORAGE UNIT 500X370X1110

The Painted Drop Front Stacker Crate System is the perfect colourful storage solution for your home and office

SKU: CRSTDF4PNTD-500370

## 6 CRATE PAINTED MOBILE TOWER STORAGE UNIT 500X370X1626

The Painted Drop Front Stacker Crate System is the perfect colourful storage solution for your home and office

**SKU:** CRSTDF6PNTD-500370