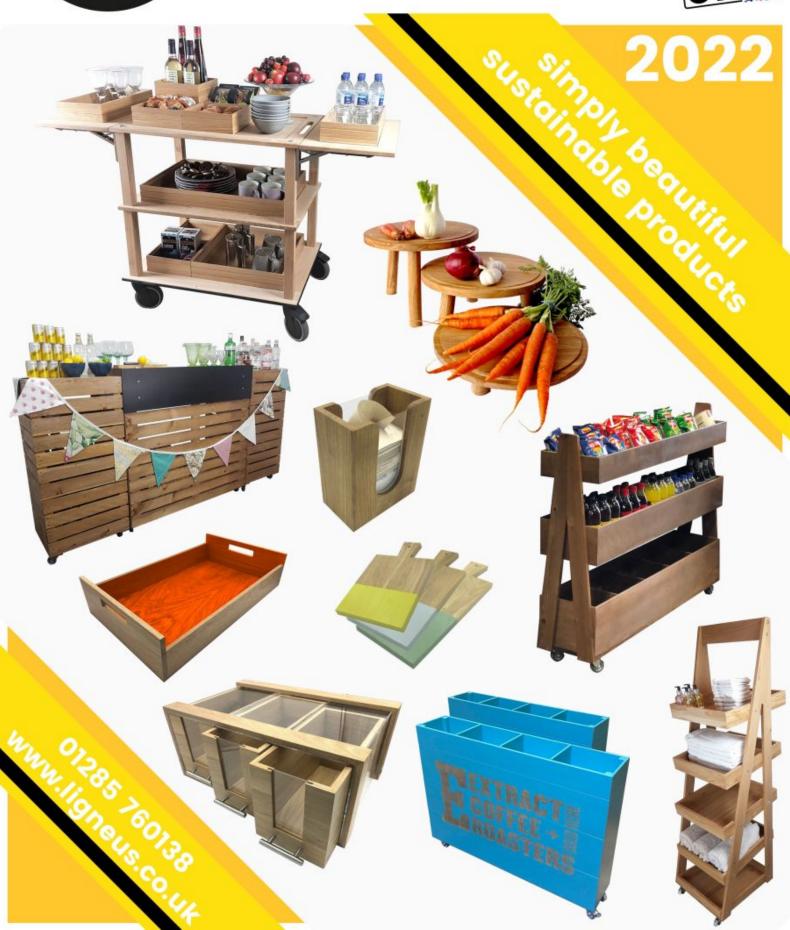

# LIGNEUS CRAFTED FROM WOOD

MADE IN THE COTSWOLDS









## **HOME STORAGE**

Page: 2 01285 760 138 <u>www.ligneus.co.uk</u>







Page: 3 01285 760 138 <u>www.ligneus.co.uk</u>







## 3 CRATE PAINTED MOBILE TOWER STORAGE UNIT 500X370X852

The Painted Drop Front Stacker Crate System is the perfect colourful storage solution for your home and office

SKU: CRSTDF3PNTD-500370



## 5 CRATE PAINTED MOBILE TOWER STORAGE UNIT 500X370X1368

The Painted Drop Front Stacker Crate System is the perfect colourful storage solution for your home and office

SKU: CRSTDF5PNTD-500370



## 4 CRATE PAINTED MOBILE TOWER STORAGE UNIT 500X370X1110

The Painted Drop Front Stacker Crate System is the perfect colourful storage solution for your home and office

SKU: CRSTDF4PNTD-500370



## 6 CRATE PAINTED MOBILE TOWER STORAGE UNIT 500X370X1626

The Painted D