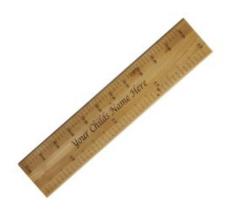

#### **CHILDREN'S OAK HEIGHT CHART**

The children's oak height chart is a timeless addition to kitchens or bedrooms and being portable means you can take those precious recording with you.

Add your child's name or other choice of text for no extra cost.

SKU: HCOAK1200190ENG