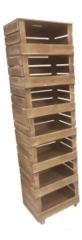

#### **5 CRATE RUSTIC MOBILE TOWER STORAGE UNIT 500X370X1368**

- Modular system build to suit
- FSC redwood great ecological credentials
   Rustic brown a classic look

SKU: CRSTDF5RB-500370