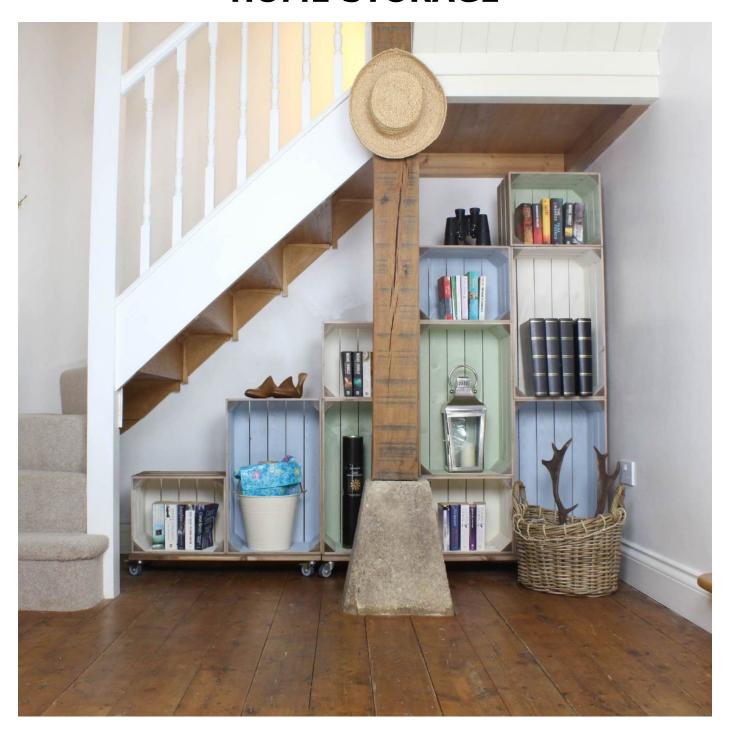

# LIGNEUS CRAFTED FROM WOOD

MADE IN THE COTSWOLDS











## **HOME STORAGE**



Page: 2 01285 760 138 <u>www.ligneus.co.uk</u>







## 3 CRATE PAINTED MOBILE TOWER STORAGE UNIT 500X370X852

The Painted Drop Front Stacker Crate System is the perfect colourful storage solution for your home and office

SKU: CRSTDF3PNTD-500370



### 5 CRATE PAINTED MOBILE TOWER STORAGE UNIT 500X370X1368

The Painted Drop Front Stacker Crate System is the perfect colourful storage solution for your home and office

SKU: CRSTDF5PNTD-500370



## 4 CRATE PAINTED MOBILE TOWER STORAGE UNIT 500X370X1110

The Painted Drop Front Stacker Crate System is the perfect colourful storage solution for your home and office

SKU: CRSTDF4PNTD-500370



## 6 CRATE PAINTED MOBILE TOWER STORAGE UNIT 500X370X1626

The Painted Drop Front Stacker Crate System is the perfect colourful storage solution for y