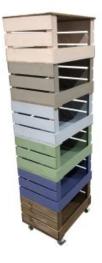

### 5 CRATE PAINTED MOBILE TOWER STORAGE UNIT 500X370X1368

The Painted Drop Front Stacker Crate System is the perfect colourful storage solution for your home and office

SKU: CRSTDF5PNTD-500370