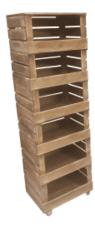

#### **6 CRATE RUSTIC MOBILE TOWER STORAGE UNIT 500X370X1626**

The drop front stacker crate system is the perfect storage solution for your home and office

SKU: CRSTDF6RB-500370

## 7 CRATE RUSTIC MOBILE TOWER STORAGE UNIT 500X370X1884

The drop front stacker crate system is the perfect storage solution for your home and office

• FSC Redwood - great ecological credentials

**SKU:** CRSTDF7RB-500370