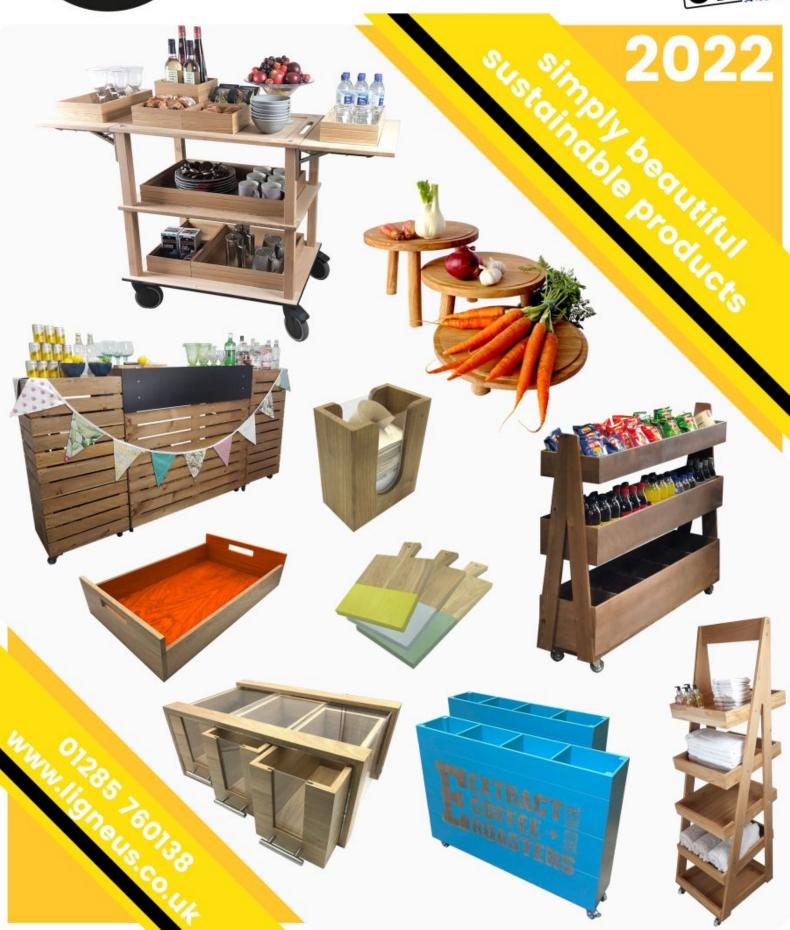

# LIGNEUS CRAFTED FROM WOOD

MADE IN THE COTSWOLDS











## **HOME STORAGE**



Page: 2 01285 760 138 <u>www.ligneus.co.uk</u>







## 3 CRATE PAINTED MOBILE TOWER STORAGE UNIT 500X370X852

The Painted Drop Front Stacker Crate System is the perfect colourful storage solution for your home and office

SKU: CRSTDF3PNTD-500370



### 5 CRATE PAINTED MOBILE TOWER STORAGE UNIT 500X370X1368

The Painted Drop Front Stacker Crate System is the perfect colourful storage solution for your home and office

SKU: CRSTDF5PNTD-500370



## 4 CRATE PAINTED MOBILE TOWER STORAGE UNIT 500X370X1110

The Painted Drop Front Stacker Crate System is the perfect colourful storage solution for your home and office

SKU: CRSTDF4PNTD-500370



## 6 CRATE PAINTED MOBILE TOWER STORAGE UNIT 500X370X1626

The Painted Drop Front Stacker Crate System is the perfect col