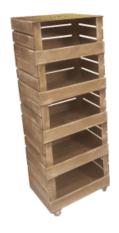

#### **6 CRATE RUSTIC MOBILE TOWER STORAGE UNIT 500X370X1626**

The drop front stacker crate system is the perfect storage solution for your home and office

SKU: CRSTDF6RB-500370