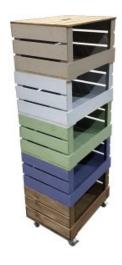

## 6 CRATE PAINTED MOBILE TOWER STORAGE UNIT 500X370X1626

The Painted Drop Front Stacker Crate System is the perfect colourful storage solution for your home and office

**SKU:** CRSTDF6PNTD-500370

#### **6 CRATE RUSTIC MOBILE TOWER STORAGE UNIT 500X370X1626**

The drop front stacker crate system is the perfect storage solution for your home and office

SKU: CRSTDF6RB-500370