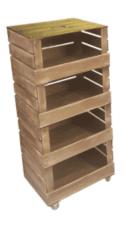

#### **3 CRATE RUSTIC MOBILE TOWER STORAGE** UNIT 500X370X852

The drop front stacker crate system is the perfect storage solution for your home and office

**SKU:** CRSTDF3RB-500370

#### **4 CRATE RUSTIC MOBILE TOWER STORAGE** UNIT 500X370X1110

The drop front stacker crate system is the perfect storage solution for your home and office

• FSC Redwood - great ecological credentials

**SKU:** CRSTDF4RB-500370