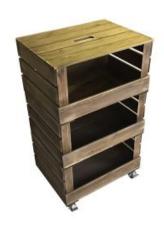

#### **3 CRATE RUSTIC MOBILE TOWER STORAGE** UNIT 500X370X852

The drop front stacker crate system is the perfect storage solution for your home and office

**SKU:** CRSTDF3RB-500370