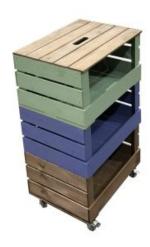

## 3 CRATE PAINTED MOBILE TOWER STORAGE UNIT 500X370X852

The Painted Drop Front Stacker Crate System is the perfect colourful storage solution for your home and office

SKU: CRSTDF3PNTD-500370

#### **3 CRATE RUSTIC MOBILE TOWER STORAGE** UNIT 500X370X852

The drop front stacker crate system is the perfect storage solution for your home and office

**SKU:** CRSTDF3RB-500370