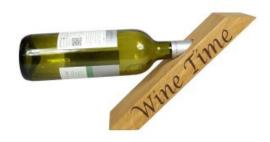

### PERSONALISED OAK WINE BOTTLE HOLDER

At best it looks precarious and at worst teetering but rest assured you can be more than confident with this balancing act.

- FSC Oak great ecological credentials
- Solid oak very robust
  talking point impress your guests

**SKU:** BWH28575270IL

01285 760 138 Page: 8 www.ligneus.co.uk