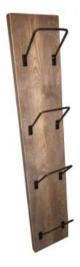

### WHISKY BOTTLE & GLASS WALL MOUNTED **RUSTIC WOODEN RACK 270X135X460**

- Vintage look match your style
  Sustainably sourced eco friendly
  Bottle & glass capacity plenty for two
  Top shelf further storage if required
- Wall mounted convenient positioning

SKU: BRWHPIN270135460WE