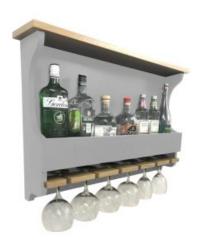

### **AMBERLEY GREY SHAKER STYLE** PERSONALISED 6 GLASS DRINKS RACK 812X141X528

- FREE Engraving make it truly yours
- Shaker Style timeless & classic look
- Cotswold Amberley Grey cool anthracite look
- Sustainable oak great ecological credentials
- 6 glasses & 8 bottles plenty of capacitySturdy oak top shelf greater capacity
- Wall mounted Convenient positioning

**SKU:** BRWOAK812141528AG