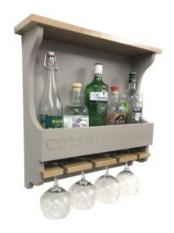

### **GRETTON GREY SHAKER STYLE** PERSONALISED 6 GLASS DRINKS RACK 812X141X528

- FREE Engraving make it truly yours
   Shaker Style timeless & classic look
   Cotswold Gretton Grey classic Cotswold look
- Sustainable oak great ecological credentials
- 6 glasses & 8 bottles plenty of capacitySturdy oak top shelf greater capacity
- Wall mounted Convenient positioning

**SKU:** BRWOAK812141528GG