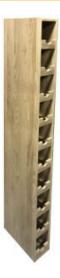

### HANDMADE OAK SINGLE 10 BOTTLE WINE **RACK 116X288X1406**

- Handmade premium craftsmanship
- FSC oak great ecological credentials
- 10 tiers great capacity
- Vertical arrangement for those narrow spaces
- Classic design timeless quality

**SKU:** KW1162881406