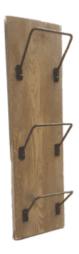

### **GIN & TONIC BOTTLE & GLASS WALL** MOUNTED RUSTIC WOODEN RACK 270X135X565

- Vintage look match your style
  Sustainably sourced eco friendly
  Bottle & glass capacity plenty for two
- Top shelf further storage if required
- Wall mounted convenient positioning

**SKU:** BRGPIN270135565WE