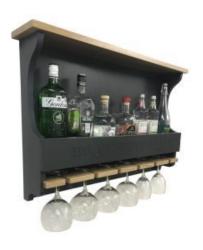

### PERSONALISED 6 GLASS & BOTTLE WALL MOUNTED RUSTIC WOODEN WINE RACK 670X135X460

- Vintage look match your styleSustainably sourced eco friendly
- 6 bottle & glass capacity plenty of room
  Top shelf further storage if required
- Wall mounted convenient positioning

**SKU: BRWPIN670135460WE** 