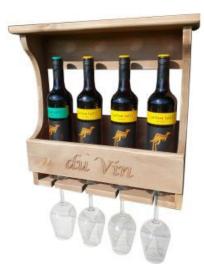

### AMBERLEY GREY SHAKER STYLE PERSONALISED 4 GLASS DRINKS RACK 572X141X528

- FREE Engraving make it truly yours
- Shaker Style timeless & classic look
- Cotswold Amberley Grey cool anthracite grey
- Sustainable oak great ecological credentials
  4 glass & 5 bottle plenty of capacity
  Sturdy oak top shelf greater capacity
  Wall mounted Convenient positioning

**SKU:** BWROAK572141528AG