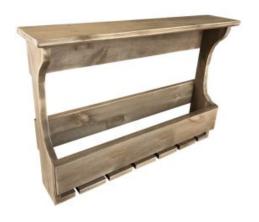

### **NEWSPAPER, POST & WINE QUAD RACK** 925X150X18

This newspaper post and wine rack is not only a feature but also incredibly practical - how will you use

- Multi use works for newspapers, post and wine
- Recessed wall fixings ready to go, simply hang it up

**SKU:** WP4-92515018RB