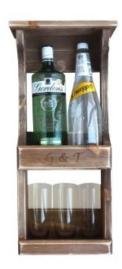

### **GIN & TONIC BOTTLE & GLASS WALL** MOUNTED RUSTIC WOODEN RACK 270X135X565

- Vintage look match your style
  Sustainably sourced eco friendly
  Bottle & glass capacity plenty for two
- Top shelf further storage if required
- Wall mounted convenient positioning

**SKU:** BRGPIN270135565WE