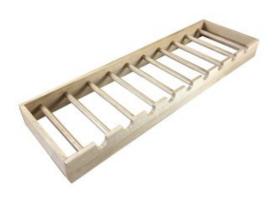

### HANDMADE OAK LEVEL 6 BOTTLE WINE RACK 598X288X80

- Handmade premium craftsmanship
- FSC oak great ecological credentials
- Horizontal arrangement great for shelving
- 6 bottle capacity efficient size
  Classic design timeless quality

**SKU:** KWL59828880