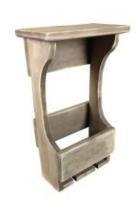

### WHISKY BOTTLE & GLASS WALL MOUNTED **RUSTIC WOODEN RACK 270X135X460**

- Vintage look match your style
  Sustainably sourced eco friendly
  Bottle & glass capacity plenty for two
  Top shelf further storage if required
- Wall mounted convenient positioning

SKU: BRWHPIN270135460WE