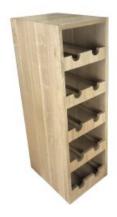

### HANDMADE OAK DOUBLE 10 BOTTLE WINE **RACK 218X288X688**

- Handmade premium craftsmanship
- FSC oak great ecological credentials
  5 tiers x 2 rows efficient use of space
- Classic design timeless quality

**SKU:** KW218288688