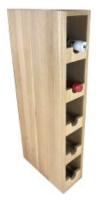

### HANDMADE OAK SINGLE 10 BOTTLE WINE **RACK 116X288X1406**

- Handmade premium craftsmanship
- FSC oak great ecological credentials
- 10 tiers great capacity
- Vertical arrangement for those narrow spaces
- Classic design timeless quality

**SKU:** KW1162881406