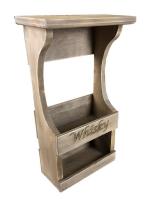

### WHISKY BOTTLE & GLASS WALL MOUNTED **RUSTIC WOODEN RACK 270X135X460**

- Vintage look match your style
  Sustainably sourced eco friendly
  Bottle & glass capacity plenty for two
  Top shelf further storage if required
- Wall mounted convenient positioning

SKU: BRWHPIN270135460WE