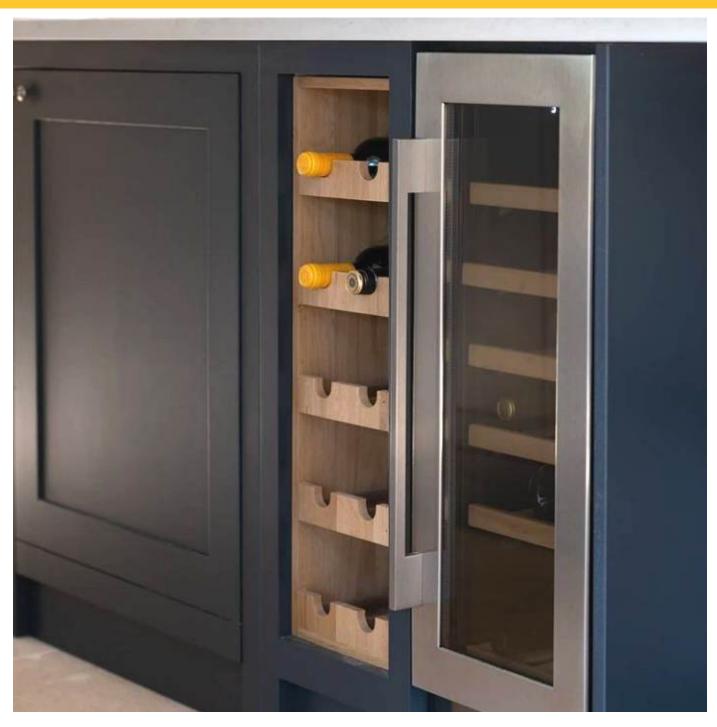

### HANDMADE OAK LEVEL 6 BOTTLE WINE RACK 598X288X80

- Handmade premium craftsmanship
- FSC oak great ecological credentials
- Horizontal arrangement great for shelving
- 6 bottle capacity efficient size
  Classic design timeless quality

**SKU:** KWL59828880

### HANDMADE OAK LEVEL 9 BOTTLE WINE RACK 918X288X80

- Handmade premium craftsmanship
- FSC oak great ecological credentials
- Horizontal arrangement great for shelving
  9 bottle capacity for the larger parties
  Classic design timeless quality

**SKU:** KW91828880

### HANDMADE OAK DOUBLE 10 BOTTLE WINE **RACK 218X288X688**

- Handmade premium craftsmanship
- FSC oak great ecological credentials
  5 tiers x 2 rows efficient use of space
- Classic design timeless quality

**SKU:** KW218288688

### HANDMADE OAK TRIPLE 15 BOTTLE WINE **RACK 318X288X688**

- Handmade premium craftsmanship
- FSC oak great ecological credentials
- 5 tiers x 3 rows maximum capacity
- Classic design timeless quality

**SKU:** KW318288688

### HANDMADE OAK SINGLE 10 BOTTLE WINE **RACK 116X288X1406**

- Handmade premium craftsmanship
- FSC oak great ecological credentials
- 10 tiers great capacity
- Vertical arrangement for those narrow spaces
- Classic design timeless quality

**SKU:** KW1162881406