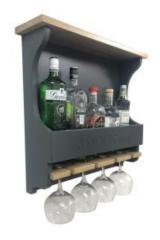

### PERSONALISED 6 GLASS & BOTTLE WALL MOUNTED RUSTIC WOODEN WINE RACK 670X135X460

- Vintage look match your styleSustainably sourced eco friendly
- 6 bottle & glass capacity plenty of room
  Top shelf further storage if required
- Wall mounted convenient positioning

**SKU: BRWPIN670135460WE** 