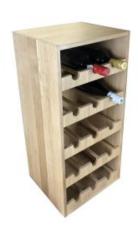

### HANDMADE OAK TRIPLE 15 BOTTLE WINE **RACK 318X288X688**

- Handmade premium craftsmanship
- FSC oak great ecological credentials
- 5 tiers x 3 rows maximum capacity
- Classic design timeless quality

**SKU:** KW318288688