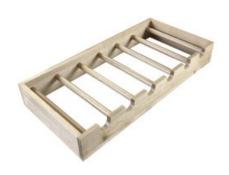

### HANDMADE OAK LEVEL 6 BOTTLE WINE RACK 598X288X80

- Handmade premium craftsmanship
- FSC oak great ecological credentials
- Horizontal arrangement great for shelving
- 6 bottle capacity efficient size
  Classic design timeless quality

**SKU:** KWL59828880