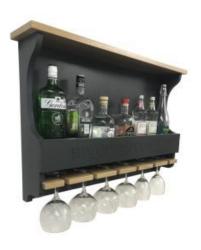

### **GRETTON GREY SHAKER STYLE** PERSONALISED 6 GLASS DRINKS RACK 812X141X528

- FREE Engraving make it truly yours
   Shaker Style timeless & classic look
   Cotswold Gretton Grey classic Cotswold look
- Sustainable oak great ecological credentials
- 6 glasses & 8 bottles plenty of capacitySturdy oak top shelf greater capacity
- Wall mounted Convenient positioning

**SKU:** BRWOAK812141528GG