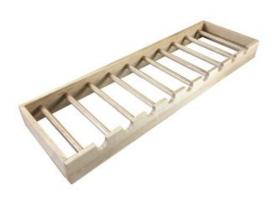

### HANDMADE OAK LEVEL 6 BOTTLE WINE RACK 598X288X80

- Handmade premium craftsmanship
- FSC oak great ecological credentials
- Horizontal arrangement great for shelving
- 6 bottle capacity efficient size
  Classic design timeless quality

**SKU:** KWL59828880

### HANDMADE OAK LEVEL 9 BOTTLE WINE RACK 918X288X80

- Handmade premium craftsmanship
- FSC oak great ecological credentials
- Horizontal arrangement great for shelving
- 9 bottle capacity for the larger parties
  Classic design timeless quality

**SKU:** KW91828880