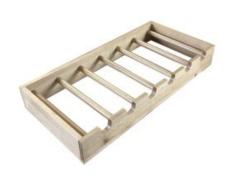

### HANDMADE OAK LEVEL 6 BOTTLE WINE RACK 598X288X80

- Handmade premium craftsmanship
- FSC oak great ecological credentials
- Horizontal arrangement great for shelving
- 6 bottle capacity efficient size
  Classic design timeless quality

**SKU:** KWL59828880

### HANDMADE OAK LEVEL 9 BOTTLE WINE RACK 918X288X80

- Handmade premium craftsmanship
- FSC oak great ecological credentials
- Horizontal arrangement great for shelving
- 9 bottle capacity for the larger parties
  Classic design timeless quality

**SKU:** KW91828880