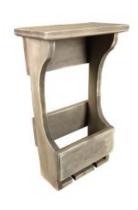

### WHISKY BOTTLE & GLASS WALL MOUNTED **RUSTIC WOODEN RACK 270X135X460**

- Vintage look match your style
  Sustainably sourced eco friendly
  Bottle & glass capacity plenty for two
- Top shelf further storage if required
- Wall mounted convenient positioning

SKU: BRWHPIN270135460WE