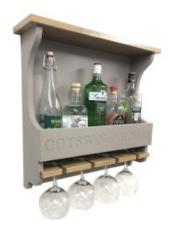

### **GRETTON GREY SHAKER STYLE** PERSONALISED 6 GLASS DRINKS RACK 812X141X528

- FREE Engraving make it truly yours
   Shaker Style timeless & classic look
   Cotswold Gretton Grey classic Cotswold look
- Sustainable oak great ecological credentials
- 6 glasses & 8 bottles plenty of capacitySturdy oak top shelf greater capacity
- Wall mounted Convenient positioning

**SKU:** BRWOAK812141528GG