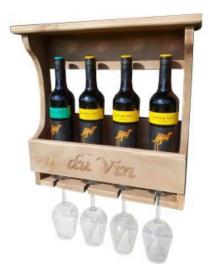

### **PERSONALISED 4 GLASS & BOTTLE WALL** MOUNTED RUSTIC WOODEN WINE RACK 470X135X460

- Vintage look match your style
- Customisable what will yours say?
- Sustainably sourced ecó friendly
- 4 bottle & glass capacity plenty of roomTop shelf further storage if required
- Wall mounted convenient positioning