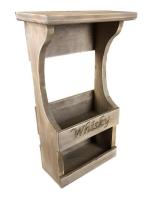

### WHISKY BOTTLE & GLASS WALL MOUNTED **RUSTIC WOODEN RACK 270X135X460**

- Vintage look match your style
  Sustainably sourced eco friendly
  Bottle & glass capacity plenty for two
- Top shelf further storage if required
- Wall mounted convenient positioning

SKU: BRWHPIN270135460WE