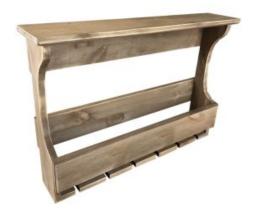

### PERSONALISED 6 GLASS & BOTTLE WALL MOUNTED RUSTIC WOODEN WINE RACK 670X135X460

- Vintage look match your style
  Sustainably sourced eco friendly
  6 bottle & glass capacity plenty of room
  Top shelf further storage if required
- Wall mounted convenient positioning

**SKU:** BRWPIN670135460WE