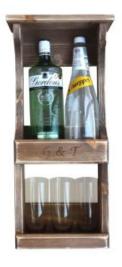

### **GIN & TONIC BOTTLE & GLASS WALL** MOUNTED RUSTIC WOODEN RACK 270X135X565

- Vintage look match your style
  Sustainably sourced eco friendly
  Bottle & glass capacity plenty for two
- Top shelf further storage if required
- Wall mounted convenient positioning

**SKU:** BRGPIN270135565WE