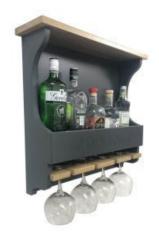

### **AMBERLEY GREY SHAKER STYLE** PERSONALISED 6 GLASS DRINKS RACK 812X141X528

- FREE Engraving make it truly yours
- Shaker Style timeless & classic look
- Cotswold Amberley Grey cool anthracite look
- Sustainable oak great ecological credentials
- 6 glasses & 8 bottles plenty of capacitySturdy oak top shelf greater capacity
- Wall mounted Convenient positioning

**SKU:** BRWOAK812141528AG