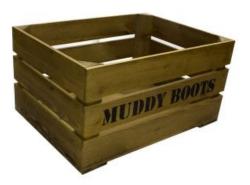

## RUSTIC BROWN MUDDY BOOTS CRATE 600X370X250

- Keeping walkers tidy
- Versatile use as storage or display
- Solid design built to last
- Rustic brown classic look
- Extra large even greater capacity
- FSC Redwood great ecological credentials
- Stackable option for extra stability

SKU: CR600370250RB-MB