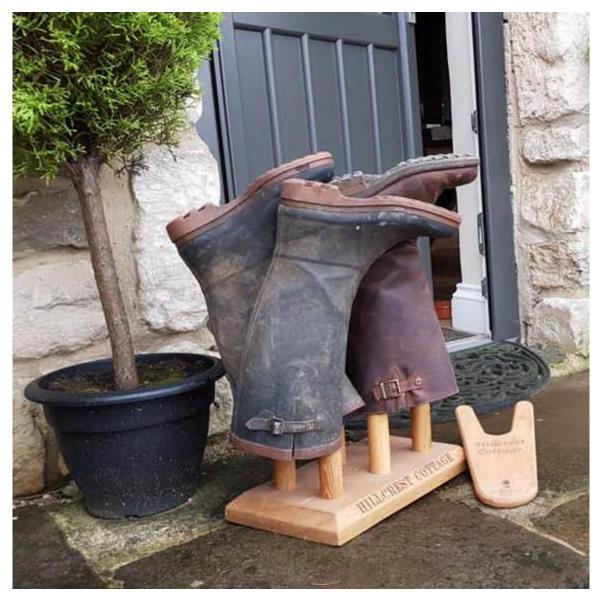

## PERSONALISED OAK WELLY RACK 3 PAIR (2 TALL 1 SHORT)

- Customisable select size depending on the number of big and little feet in your home
- Solid FSC oak hefty design for everyday use
- Personalisable make it truly belong at yours

**SKU:** WROAK3-375220B