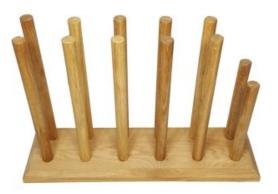

## PERSONALISED OAK WELLY RACK 3 PAIR (2 TALL 1 SHORT)

- Customisable select size depending on the number of big and little feet in your home
- Solid FSC oak hefty design for everyday use
- Personalisable make it truly belong at yours

**SKU:** WROAK3-375220B