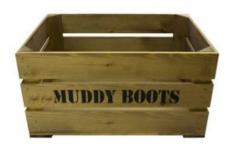

## RUSTIC BROWN MUDDY BOOTS CRATE 500X370X250

- Keeping walkers tidy
- Versatile use as storage or display
- Solid design built to last
- Rustic brown classic look
- Standard Size great capacity
- FSC Redwood great ecological credentials
- Stackable option for extra stability

SKU: CR500370250RB-MB