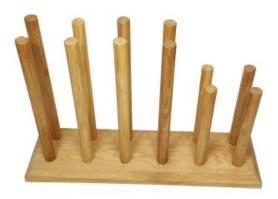

#### OAK WELLY RACK 6 PAIR (4 TALL 2 SHORT)

A must for every home!

- Customisable choose the size depending on the number of big and little feet there are in your home
- Solid FSC oak hefty design for everyday use
- Personalisable make it truly belong at yours

**SKU:** WROAK6-735220C