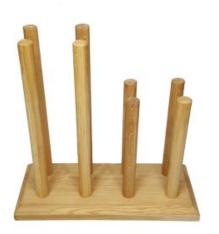

#### OAK WELLY RACK 6 PAIR (4 TALL 2 SHORT)

A must for every home!

- Customisable choose the size depending on the number of big and little feet there are in your home
- Solid FSC oak hefty design for everyday use
- Personalisable make it truly belong at yours

**SKU:** WROAK6-735220C