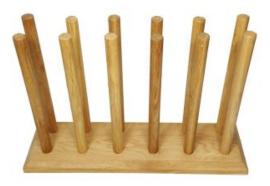

#### OAK WELLY RACK 4 PAIR (4 TALL)

A must for every home!

- Customisable choose the size depending on the number of big and little feet there are in your home
- Solid FSC oak hefty design for everyday use
- Personalisable make it truly belong at yours

SKU: WROAK4-500220A