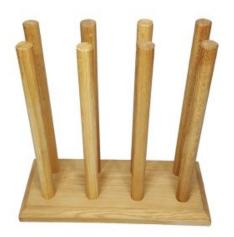

#### OAK WELLY RACK 4 PAIR (4 TALL)

A must for every home!

- Customisable choose the size depending on the number of big and little feet there are in your home
- Solid FSC oak hefty design for everyday use
- Personalisable make it truly belong at yours

SKU: WROAK4-500220A