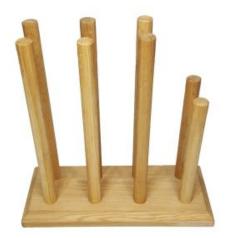

## PERSONALISED OAK WELLY RACK 3 PAIR (2 TALL 1 SHORT)

- Customisable select size depending on the number of big and little feet in your home
- Solid FSC oak hefty design for everyday use
- Personalisable make it truly belong at yours

**SKU:** WROAK3-375220B