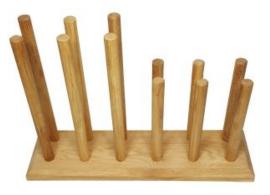

#### OAK WELLY RACK 4 PAIR (3 TALL 1 SHORT)

A must for every home!

- Customisable choose the size depending on the number of big and little feet there are in your home
- Solid FSC oak hefty design for everyday use
- Personalisable make it truly belong at yours

**SKU:** WROAK4-500220B