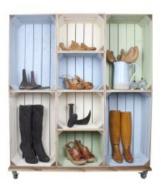

#### **WIDE 8 MOBILE COLOUR BURST CRATE DISPLAY 1115X297X1300**

The "Boot One" is a Wide 9 Mobile Colour Burst Crate Display which is a fantastically colourful solution to shop displays and general home displays such as a boot or shoe rack.