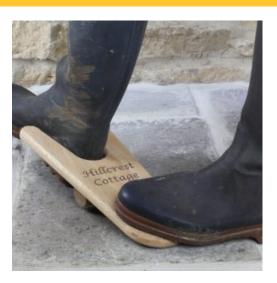

#### **PERSONALISED OAK BOOT JACK**

- FREE ENGRAVING!
- Easy to use great when you're in a rush
  Solid oak tough enough for constant use
- Personalisation make it belong in your home
  Sustainable sources great ecological
- credentials