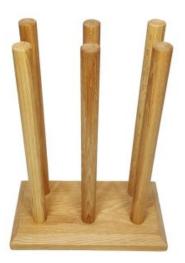

#### OAK WELLY RACK 6 PAIR (3 TALL 3 SHORT)

A must for every home!

- Customisable choose the size depending on the number of big and little feet there are in your home
- Solid FSC oak hefty design for everyday use
- Personalisable make it truly belong at yours

SKU: WROAK6-735220D