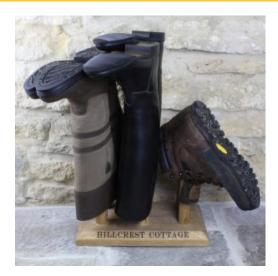

#### PERSONALISED OAK WELLY RACK 4 PAIR (2 TALL 2 SHORT)

A must for every home!

- Customisable choose the size depending on the number of big and little feet there are in your home
- Solid FSC oak hefty design for everyday use
- Personalisable make it truly belong at yours

**SKU:** WROAK4-500220C