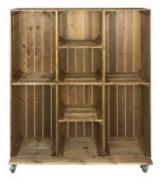

## WIDE 8 MOBILE BROWN CRATE DISPLAY 1115X297X1300

The Wide 9 Mobile Brown Crate Display is a fantastically rustic solution to shop displays and general home displays such as a boot or shoe rack.

SKU: CRM-WIDE8-RB