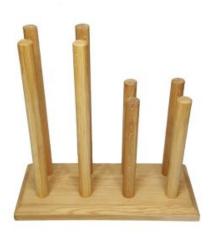

#### OAK WELLY RACK 6 PAIR (4 TALL 2 SHORT)

A must for every home!

- Customisable choose the size depending on the number of big and little feet there are in your home
- Solid FSC oak hefty design for everyday use
- Personalisable make it truly belong at yours

#### OAK WELLY RACK 6 PAIR (3 TALL 3 SHORT)

A must for every home!

- Customisable choose the size depending on the number of big and little feet there are in your home
- Solid FSC oak hefty design for everyday use
- Personalisable make it truly belong at yours

#### OAK WELLY RACK 6 PAIR (5 TALL 1 SHORT)

A must for every home!

- Customisable choose the size depending on the number of big and little feet there are in your home
- Solid FSC oak hefty design for everyday use
- Personalisable make it truly belong at yours

#### OAK WELLY RACK 6 PAIR (6 TALL)

A must for every home!

- Customisable choose the size depending on the number of big and little feet there are in your home
- Solid oak hefty design for everyday use
- Personalisable make it truly belong at yours