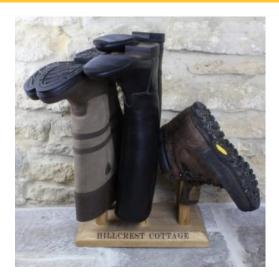

#### PERSONALISED OAK WELLY RACK 3 PAIR (2 TALL 1 SHORT)

- Customisable select size depending on the number of big and little feet in your home
- Solid FSC oak hefty design for everyday use
- Personalisable make it truly belong at yours

#### PERSONALISED OAK WELLY RACK 4 PAIR (2 TALL 2 SHORT)

A must for every home!

- Customisable choose the size depending on the number of big and little feet there are in your home
- Solid FSC oak hefty design for everyday use
- Personalisable make it truly belong at yours