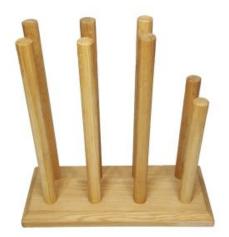

#### PERSONALISED OAK WELLY RACK 3 PAIR (2 TALL 1 SHORT)

- Customisable select size depending on the number of big and little feet in your home
- Solid FSC oak hefty design for everyday use
- Personalisable make it truly belong at yours

SKU: WROAK3-375220B