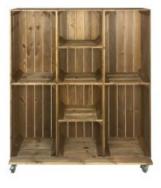

## WIDE 8 MOBILE BROWN CRATE DISPLAY 1115X297X1300

The 8 Mobile Brown Crate Display is a fantastically rustic solution to shop displays and general home displays such as a boot or shoe rack.

SKU: CRM-WIDE8-RB