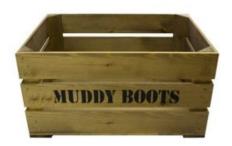

## RUSTIC BROWN MUDDY BOOTS CRATE 600X370X250

- Keeping walkers tidy
- Versatile use as storage or display
- Solid design built to last
- Rustic brown classic look
- Extra large even greater capacity
- FSC Redwood great ecological credentials
- Stackable option for extra stability

SKU: CR600370250RB-MB