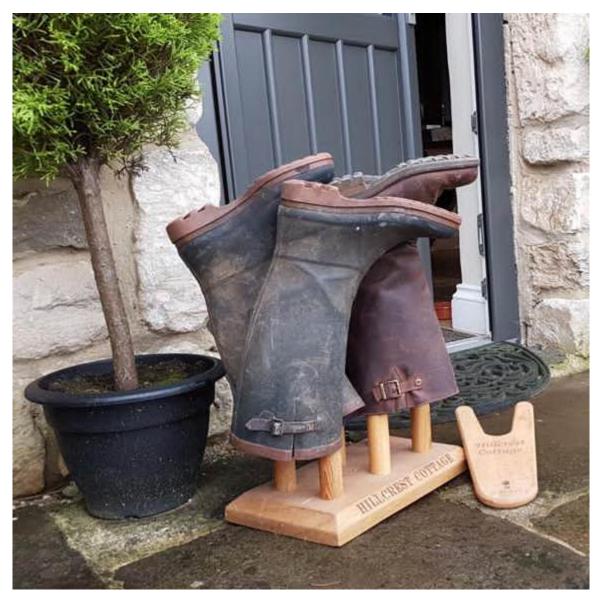

#### PERSONALISED OAK WELLY RACK 3 PAIR (2 TALL 1 SHORT)

- Customisable select size depending on the number of big and little feet in your home
- Solid FSC oak hefty design for everyday use
- Personalisable make it truly belong at yours

#### PERSONALISED OAK BOOT JACK

- FREE ENGRAVING!
- Easy to use great when you're in a rush
  Solid oak tough enough for constant use
- Personalisation make it belong in your home
  Sustainable sources great ecological
- credentials