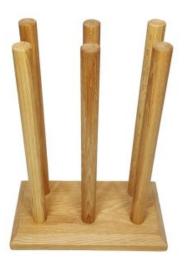

#### OAK WELLY RACK 3 PAIR (3 TALL)

A must for every home!

- Customisable choose the size depending on the number of big and little feet there are in your home
- Solid FSC oak hefty design for everyday use
- Personalisable make it truly belong at yours

#### OAK WELLY RACK 4 PAIR (3 TALL 1 SHORT)

A must for every home!

- Customisable choose the size depending on the number of big and little feet there are in your home
- Solid FSC oak hefty design for everyday use
- Personalisable make it truly belong at yours

#### OAK WELLY RACK 4 PAIR (4 TALL)

A must for every home!

- Customisable choose the size depending on the number of big and little feet there are in your home
- Solid FSC oak hefty design for everyday use
- Personalisable make it truly belong at yours