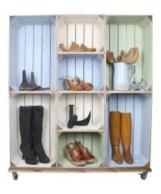

#### **WIDE 8 MOBILE COLOUR BURST CRATE DISPLAY 1115X297X1300**

The "Boot One" is an 8 Mobile Colour Burst Crate Display which is a fantastically colourful solution to shop displays and general home displays such as a boot or shoe rack.