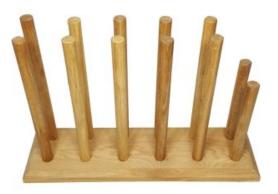

#### PERSONALISED OAK WELLY RACK 3 PAIR (2 TALL 1 SHORT)

- Customisable select size depending on the number of big and little feet in your home
- Solid FSC oak hefty design for everyday use
- Personalisable make it truly belong at yours

SKU: WROAK3-375220B