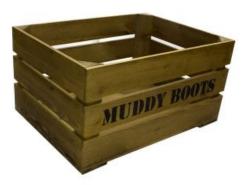

## RUSTIC BROWN MUDDY BOOTS CRATE 500X370X250

- Keeping walkers tidy
- Versatile use as storage or display
- Solid design built to last
- Rustic brown classic look
- Standard Size great capacity
- FSC Redwood great ecological credentials
- Stackable option for extra stability

SKU: CR500370250RB-MB