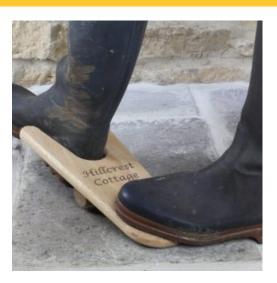

#### PERSONALISED OAK BOOT JACK

- FREE ENGRAVING!
- Easy to use great when you're in a rush
  Solid oak tough enough for constant use
- Personalisation make it belong in your home
  Sustainable sources great ecological
- credentials