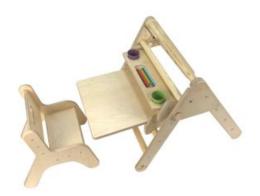

### **NURSERY DESK SET NATURAL**

- Nursery size for children of all ages particularly great for 3-4yrs
- Nursery Pikler Inspired Desk Set easily adjusted to different sizes
- Foldable design easily stowed away
- Robust manufacture for everyday heavy use
- Modular design build your own with endless possibilities