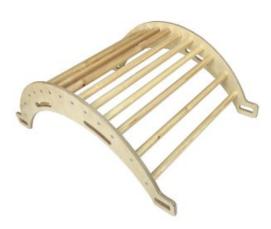

### **NURSERY ARCH NATURAL**

- Independently tested & Conforms to UK and EU Toy Standards & Regulations EN71
- Junior size for children of all ages particularly great for 4-10yrs
- Pikler Inspired Climbing Rocker Arch develops children's motor skills, balance & confidence
  Robust manufacture - for everyday use
- Modular design build endless possibilities

**SKU: LPKARC-N1-NAT** 