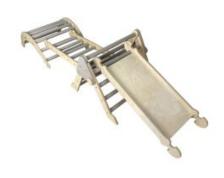

### **JUNIOR CLIMB N SLIDE**

- Independently tested & Conforms to UK and EU Toy Standards & Regulations EN71
- Junior size for children of all ages particularly great for 4-10yrs
- Člimb n Slide Pikler Inspired develops children's motor skills, balance & confidence
- Robust manufacture for everyday useModular design build endless possibilities

### **NURSERY CLIMB N SLIDE**

- Independently tested & Conforms to UK and EU Toy Standards & Regulations EN71
- Junior size for children of all ages particularly great for 4-10yrs
- Climb and Slide Pikler Inspired develops children's motor skills, balance & confidence
- Robust manufacture for everyday use
- Modular design build endless possibilities