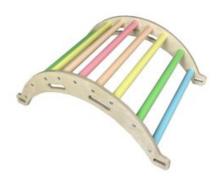

### JUNIOR ARCH PASTEL RAINBOW

- Independently tested & Conforms to UK and EU Toy Standards & Regulations EN71
- Junior size for children of all ages particularly great for 4-10yrs
- Jolly pastel rainbow colours ideal for nurseries & playrooms
- Pikler Inspired Climbing Rocker Arch develops children's motor skills, balance & confidence
- Robust manufacture for everyday use
- Modular design build endless possibilities

### NURSERY ARCH PASTEL RAINBOW

- Independently tested & Conforms to UK and EU Toy Standards & Regulations EN71
- Junior size for children of all ages particularly great for 4-10yrs
- Pastel Rainbow colours ideal for nurseries
  Pikler Inspired Climbing Rocker Arch develops children's motor skills, balance & confidence Robust manufacture - for everyday use
- Modular design build endless possibilities