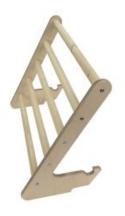

### **JUNIOR TRIANGLE PASTEL RAINBOW**

- Independently tested & Conforms to UK and EU Toy Standards & Regulations EN71
- Junior size for children of all ages particularly great for 4-10yrs
- A jolly pastel rainbow spectrum that children love
- Pikler Inspired Climbing Triangle develops children's motor skills, balance & confidence
- Foldable design easily stowed away
- Robust manufacture for everyday use
- Modular design build endless possibilities

SKU: LPKTRI-J1-PR