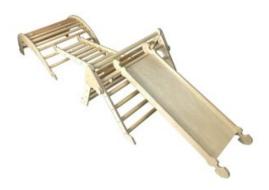

### **JUNIOR CLIMB N SLIDE**

- Independently tested & Conforms to UK and EU Toy Standards & Regulations EN71
- Junior size for children of all ages particularly great for 4-10yrs
- Člimb n Slide Pikler Inspired develops children's motor skills, balance & confidence
- Robust manufacture for everyday useModular design build endless possibilities

SKU: LPKCS-J1-NAT