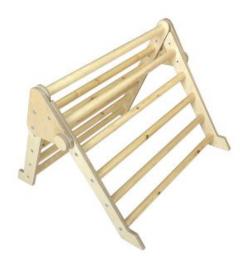

### **NURSERY TRIANGLE NATURAL**

- Independently tested & Conforms to UK and EU Toy Standards & Regulations EN71
- Nursery size for children of all ages particularly great for 3mths-4yrs
- Pikler Inspired Climbing Triangle develops children's motor skills, balance & confidence
- Foldable design easily stowed away
- Robust UK manufacture for everyday use
- Modular design build endless possibilities