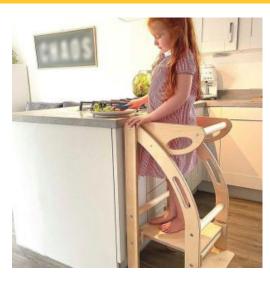

### PERSONALISED FOLDABLE KITCHEN HELPER

- FREE ENGRAVING
- Compact & foldable easily stowed away
- Adjustable height for different ages
- Customisable add that personal touchRobust construction for everyday use
- Lacquered for easy clean
- Sustainable material great ecological credentials

**SKU: LPKKH-NAT** 