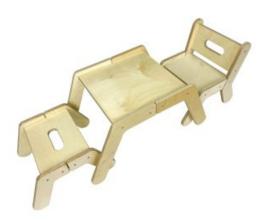

### **NURSERY DESK SET GRETTON GREY**

- Nursery size for children of all ages particularly great for 3-4yrs
- Two tone Gretton Grey a stylish look
- Nursery Pikler Inspired Desk Set easily adjusted to different sizes
- Robust manufacture for everyday heavy use
- Modular design build your own with endless possibilities

### **NURSERY DESK SET NATURAL**

- Nursery size for children of all ages particularly great for 3-4yrs
- Nursery Pikler Inspired Desk Set easily adjusted to different sizes
- Foldable design easily stowed away
- Robust manufacture for everyday heavy use
- Modular design build your own with endless possibilities

### **JUNIOR DESK SET GRETTON GREY**

- Junior size for children of all ages particularly great for 4-10yrs
- Two tone Gretton Grey a stylish look
- Junior Pikler Inspired Desk Set easily adjusted to different sizes
- Robust manufacture for everyday heavy use
- Modular design build your own with endless possibilities

### JUNIOR DESK SET NATURAL

- Junior size for children of all ages particularly great for 4-10yrs
- Junior Pikler Inspired Desk Set easily adjusted to different sizes
- Foldable design easily stowed away
- Robust manufacture for everyday heavy use
- Modular design build your own with endless possibilities