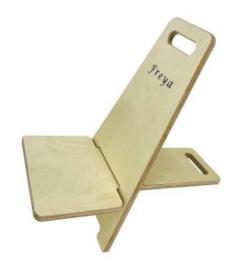

### PERSONALISED FOLDABLE KITCHEN HELPER

- FREE ENGRAVING
- Compact & foldable easily stowed away
- Adjustable height for different ages
- Customisable add that personal touchRobust construction for everyday use
- Lacquered for easy clean
- Sustainable material great ecological credentials

**SKU: LPKKH-NAT** 