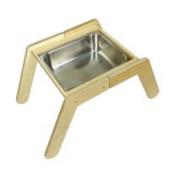

### **NURSERY DUAL SENSORY TRAY TABLE**

- Activity & Sensory Table multifunctional use
- Modular compatibility wide range of options
- FSC Ply great ecological credentials
- Robust design withstand the most boisterous environments

**SKU:** LPKDSTT-N-NAT