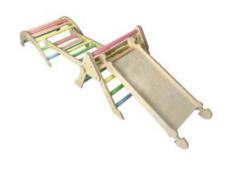

### **JUNIOR CLIMB N SLIDE**

- Independently tested & Conforms to UK and EU Toy Standards & Regulations EN71
- Junior size for children of all ages particularly great for 4-10yrs
- Člimb n Slide Pikler Inspired develops children's motor skills, balance & confidence
- Robust manufacture for everyday useModular design build endless possibilities

SKU: LPKCS-J1-NAT