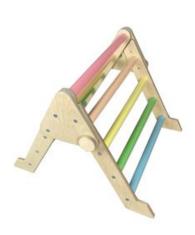

### JUNIOR TRIANGLE NATURAL

- Independently tested & Conforms to UK and EU Toy Standards & Regulations EN71
- Toddler / Junior size for children of all ages particularly great for 4-10yrs
- Pikler Inspired Climbing Triangle develops children's motor skills, balance & confidence
- Foldable design easily stowed away
- Robust UK manufacture for everyday use
- Modular design build endless possibilities

**SKU:** LPKTRI-J1-NAT

### **NURSERY TRIANGLE NATURAL**

- Independently tested & Conforms to UK and EU Toy Standards & Regulations EN71
- Nursery size for children of all ages particularly great for 3mths-4yrs
- Pikler Inspired Climbing Triangle develops children's motor skills, balance & confidence
- Foldable design easily stowed away
- Robust UK manufacture for everyday use
- Modular design build endless possibilities

**SKU:** LPKTRI-N1-NAT