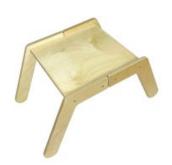

### **NURSERY STOOL**

- Nursery size for children of all ages particularly great for 3mths - 4yrs
- Easy handhold & light very portable even for
- Robust manufacture for everyday heavy use

SKU: ST-N1-NAT