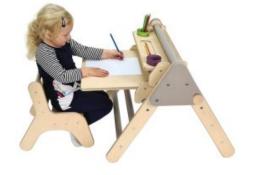

### **NURSERY DESK SET NATURAL**

- Nursery size for children of all ages particularly great for 3-4yrs
- Nursery Pikler Inspired Desk Set easily adjusted to different sizes
- Foldable design easily stowed away
- Robust manufacture for everyday heavy use
- Modular design build your own with endless possibilities

**SKU:** LPKDSET-N1-NAT