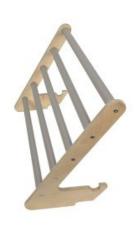

### **NURSERY 4-IN-1 ARCH NATURAL**

- Independently tested & Conforms to UK and EU Toy Standards & Regulations EN71
- Multi Functional 4-in-1 great uses
- Nursery size for children of all ages particularly great for 3mths 4yrs
- Robust manufacture for everyday use
- Modular design build endless possibilities

### **NURSERY ARCH NATURAL**

- Independently tested & Conforms to UK and EU Toy Standards & Regulations EN71
- Junior size for children of all ages particularly great for 4-10yrs
- Pikler Inspired Climbing Rocker Arch develops children's motor skills, balance & confidence
  Robust manufacture - for everyday use
- Modular design build endless possibilities

**SKU: LPKARC-N1-NAT** 