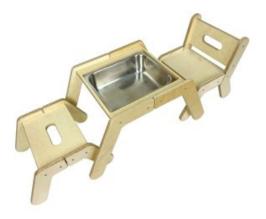

### **NURSERY DUAL SENSORY TRAY TABLE SET**

- Activity & Sensory Table Set Evener greater
- Modular compatibility wide range of options
- FSC Ply great ecological credentials
- Robust design withstand the most boisterous environments

**SKU: LPKDSTT-SET-N-NAT** 