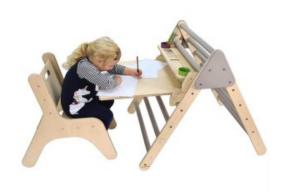

### **NURSERY DESK SET NATURAL**

- Nursery size for children of all ages particularly great for 3-4yrs
- Nursery Pikler Inspired Desk Set easily adjusted to different sizes
- Foldable design easily stowed away
- Robust manufacture for everyday heavy use
- Modular design build your own with endless possibilities