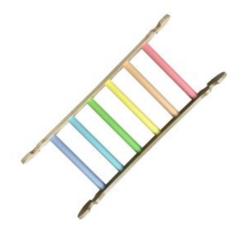

### **NURSERY LADDER PASTEL RAINBOW**

- Independently tested & Conforms to UK and EU Toy Standards & Regulations EN71
- Nursery size for children of all ages particularly great for 3mths-4yrs
- Jolly Pastel Rainbow colours perfect for children's rooms
- Climbing Nursery Pikler Inspired Ladder develops children's motor skills, balance & confidence
- · Robust manufacture for everyday use
- Modular design build endless possibilities

### JUNIOR LADDER PASTEL RAINBOW

- Independently tested & Conforms to UK and EU Toy Standards & Regulations EN71
- Junior size for children of all ages particularly great for 4-10yrs
- Jolly pastel rainbow perfect for bedrooms and nurseries
- Climbing Junior Pikler Inspired Ladder develops children's motor skills, balance & confidence Robust manufacture - for everyday use
- Modular design build endless possibilities

**SKU:** LPKLAD-J1-PR

### NURSERY LADDER NATURAL

- Independently tested & Conforms to UK and EU Toy Standards & Regulations EN71
- Nursery size for children of all ages particularly great for 3mths-4yrsyrs
- Climbing Nursery Pikler Inspired Ladder develops children's motor skills, balance &
- Robust manufacture for everyday heavy use
- Modular design build your own with endless possibilities

**SKU: LPKLAD-N1-NAT** 