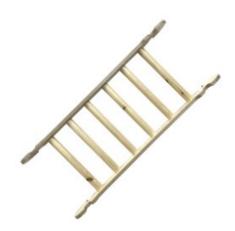

### NURSERY LADDER NATURAL

- Independently tested & Conforms to UK and EU Toy Standards & Regulations EN71
- Nursery size for children of all ages particularly great for 3mths-4yrsyrs
- Climbing Nursery Pikler Inspired Ladder develops children's motor skills, balance &
- Robust manufacture for everyday heavy use
- Modular design build your own with endless possibilities

**SKU: LPKLAD-N1-NAT** 