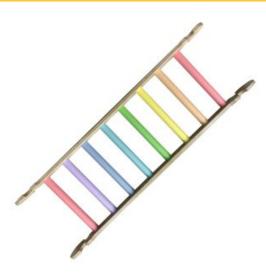

### **NURSERY LADDER PASTEL RAINBOW**

- Independently tested & Conforms to UK and EU Toy Standards & Regulations EN71
- Nursery size for children of all ages particularly great for 3mths-4yrs
- Jolly Pastel Rainbow colours perfect for children's rooms
- Climbing Nursery Pikler Inspired Ladder develops children's motor skills, balance & confidence
- · Robust manufacture for everyday use
- Modular design build endless possibilities

### JUNIOR LADDER PASTEL RAINBOW

- Independently tested & Conforms to UK and EU Toy Standards & Regulations EN71
- Junior size for children of all ages particularly great for 4-10yrs
- Jolly pastel rainbow perfect for bedrooms and nurseries
- Climbing Junior Pikler Inspired Ladder develops children's motor skills, balance & confidence Robust manufacture - for everyday use
- Modular design build endless possibilities