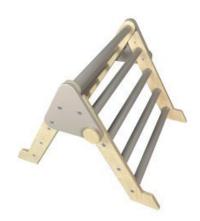

### **NURSERY TRIANGLE NATURAL**

- Independently tested & Conforms to UK and EU Toy Standards & Regulations EN71
- Nursery size for children of all ages particularly great for 3mths-4yrs
- Pikler Inspired Climbing Triangle develops children's motor skills, balance & confidence
- Foldable design easily stowed away
- Robust UK manufacture for everyday use
- Modular design build endless possibilities

**SKU:** LPKTRI-N1-NAT