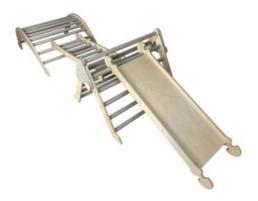

### **NURSERY CLIMB N SLIDE**

- Independently tested & Conforms to UK and EU Toy Standards & Regulations EN71
- Junior size for children of all ages particularly great for 4-10yrs
- Climb and Slide Pikler Inspired develops children's motor skills, balance & confidence
- Robust manufacture for everyday use
- Modular design build endless possibilities

**SKU: LPKCS-N1-NAT** 