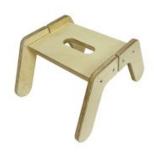

### **NURSERY STOOL**

- Nursery size for children of all ages particularly great for 3mths - 4yrs
- Easy handhold & light very portable even for
- Robust manufacture for everyday heavy use

SKU: ST-N1-NAT