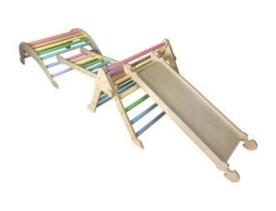

### **JUNIOR CLIMB N SLIDE**

- Independently tested & Conforms to UK and EU Toy Standards & Regulations EN71
- Junior size for children of all ages particularly great for 4-10yrs
- Člimb n Slide Pikler Inspired develops children's motor skills, balance & confidence
- Robust manufacture for everyday useModular design build endless possibilities

SKU: LPKCS-J1-NAT

### **NURSERY CLIMB N SLIDE**

- Independently tested & Conforms to UK and EU Toy Standards & Regulations EN71
- Junior size for children of all ages particularly great for 4-10yrs
- Climb and Slide Pikler Inspired develops children's motor skills, balance & confidence
- Robust manufacture for everyday use
- Modular design build endless possibilities

**SKU: LPKCS-N1-NAT** 