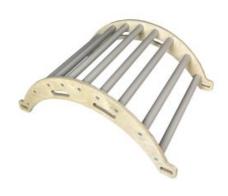

### **NURSERY ARCH NATURAL**

- Independently tested & Conforms to UK and EU Toy Standards & Regulations EN71
- Junior size for children of all ages particularly great for 4-10yrs
- Pikler Inspired Climbing Rocker Arch develops children's motor skills, balance & confidence
  Robust manufacture - for everyday use
- Modular design build endless possibilities

**SKU: LPKARC-N1-NAT** 