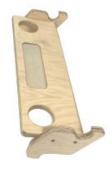

### JUNIOR DESK BOARD

- Junior size for children of all ages particularly great for 4-10yrs
  • Pikler Inspired accessory - even greater
- versatility in the range
- Robust manufacture for everyday heavy use
- Modular design build your own with endless possibilities

SKU: LPKDSH-J1-NAT