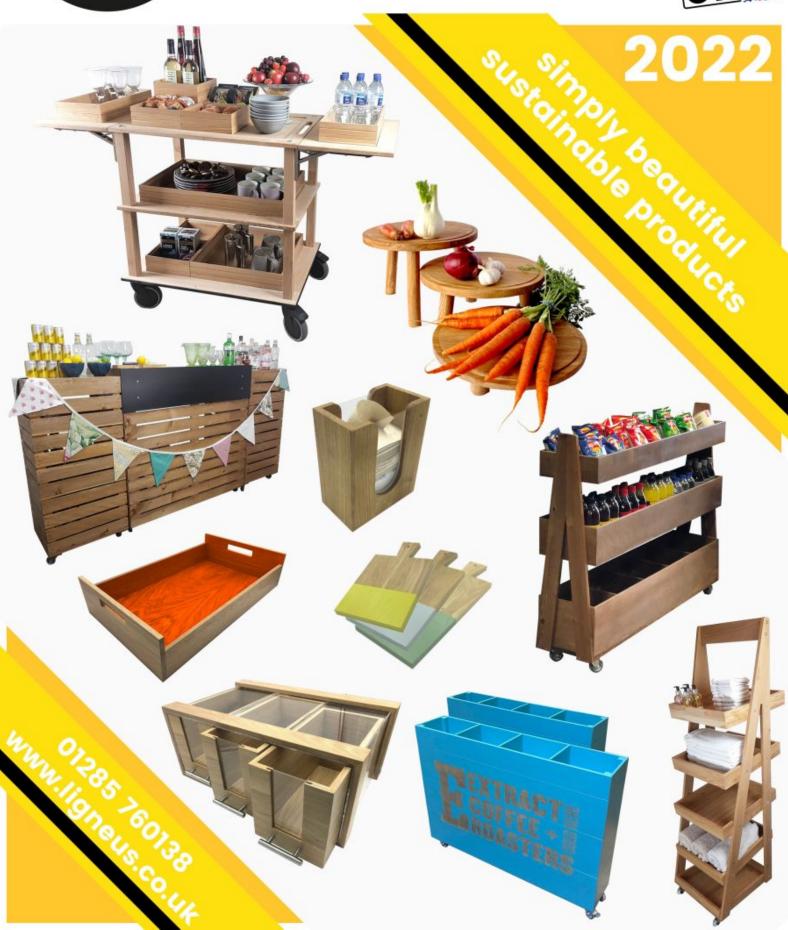

# LIGNEUS CRAFTED FROM WOOD

MADE IN THE COTSWOLDS









## **KIDS CORNER**

Page: 2 01285 760 138 <u>www.ligneus.co.uk</u>







Page: 3 01285 760 138 <u>www.ligneus.co.uk</u>







### **NURSERY 4-IN-1 ARCH NATURAL**

- Independently tested & Conforms to UK and EU Toy Standards & Regulations EN71
- Multi Functional 4-in-1 great uses
- Nursery size for children of all ages particularly great for 3mths 4yrs
- Robust manufacture for everyday use
- Modular design build endless possibilities

**SKU:** LPKARC-N3-NAT



### **NURSERY ACTIVITY TABLE SET**

- Nursery Set even greater value
- FSC Ply great ecological credentials
- Robust design withstand the most boisterous environments

**SKU: LPKAT-SET-N-NAT** 



### PERSONALISED FOLDABLE KITCHEN HELPER

- FREE ENGRAVING
- Compact & foldable easily stowed away
- Adjustable height for differen