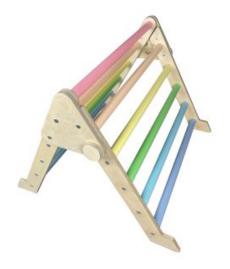

### **JUNIOR TRIANGLE PASTEL RAINBOW**

- Independently tested & Conforms to UK and EU Toy Standards & Regulations EN71
- Junior size for children of all ages particularly great for 4-10yrs
- A jolly pastel rainbow spectrum that children love
- Pikler Inspired Climbing Triangle develops children's motor skills, balance & confidence
- Foldable design easily stowed away
- Robust manufacture for everyday use
- Modular design build endless possibilities

SKU: LPKTRI-J1-PR

### **NURSERY TRIANGLE PASTEL RAINBOW**

- Independently tested & Conforms to UK and EU Toy Standards & Regulations EN71
- Nursery size for children of all ages particularly great for 3mths-4yrs
- Jolly rainbow pastel spectrum ideal for the children
- Pikler inspired Climbing Triangle develops children's motor skills, balance & confidence Foldable design - easily stowed away
- Robust manufacture for everyday use
- Modular design build endless possibilities

**SKU:** LPKTRI-N1-PR