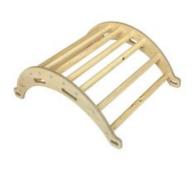

### **NURSERY 4-IN-1 ARCH NATURAL**

- Independently tested & Conforms to UK and EU Toy Standards & Regulations EN71
- Multi Functional 4-in-1 great uses
- Nursery size for children of all ages particularly great for 3mths 4yrs
- Robust manufacture for everyday use
- Modular design build endless possibilities

**SKU:** LPKARC-N3-NAT