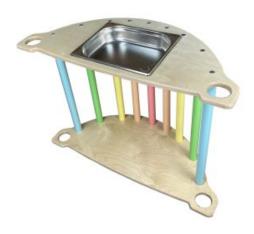

### **NURSERY DUAL SENSORY TRAY TABLE SET**

- Activity & Sensory Table Set Evener greater
- Modular compatibility wide range of options
- FSC Ply great ecological credentials
- Robust design withstand the most boisterous environments

**SKU: LPKDSTT-SET-N-NAT** 