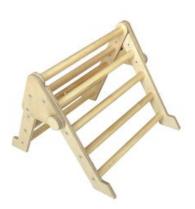

### **NURSERY TRIANGLE NATURAL**

- Independently tested & Conforms to UK and EU Toy Standards & Regulations EN71
- Nursery size for children of all ages particularly great for 3mths-4yrs
- Pikler Inspired Climbing Triangle develops children's motor skills, balance & confidence
- Foldable design easily stowed away
- Robust UK manufacture for everyday use
- Modular design build endless possibilities

**SKU:** LPKTRI-N1-NAT