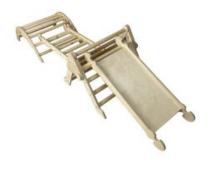

### **JUNIOR CLIMB N SLIDE**

- Independently tested & Conforms to UK and EU Toy Standards & Regulations EN71
- Junior size for children of all ages particularly great for 4-10yrs
- Člimb n Slide Pikler Inspired develops children's motor skills, balance & confidence
- Robust manufacture for everyday useModular design build endless possibilities

SKU: LPKCS-J1-NAT