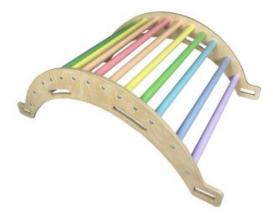

### **NURSERY 4-IN-1 ARCH PASTEL RAINBOW**

- Independently tested & Conforms to UK and EU Toy Standards & Regulations EN71
- Multi Functional 4-in-1 great uses
- Nursery size for children of all ages particularly great for 3mths - 4yrs
- Pastel Rainbow colours ideal for nurseries
- Robust manufacture for everyday use
- Modular design build endless possibilities

### NURSERY ARCH PASTEL RAINBOW

- Independently tested & Conforms to UK and EU Toy Standards & Regulations EN71
- Junior size for children of all ages particularly great for 4-10yrs
- Pastel Rainbow colours ideal for nurseries
  Pikler Inspired Climbing Rocker Arch develops children's motor skills, balance & confidence Robust manufacture - for everyday use
- Modular design build endless possibilities