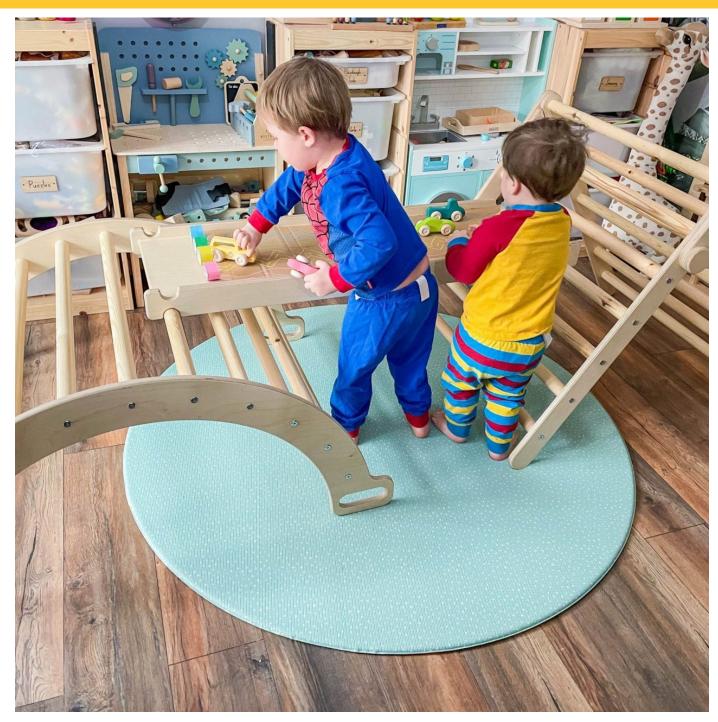

## **KIDS CORNER**

Page: 2 01285 760 138 <u>www.ligneus.co.uk</u>

Page: 3 01285 760 138 <u>www.ligneus.co.uk</u>

### JUNIOR CLIMBING SET PASTEL RAINBOW

- Independently tested & Conforms to UK and EU Toy Standards & Regulations EN71
- Junior size for children of all ages particularly great for 4-10yrs
- Pastel Rainbow Spectrum, ideal for children's rooms
- Junior Pikler Inspired Climbing Set develops children's motor skills, balance & confidence
- Robust manufacture for everyday use
- Modular design build endless possibilities

### **NURSERY CLIMBING SET PASTEL RAINBOW**

- Independently tested & Conforms to UK and EU Toy Standards & Regulations EN71
- Nursery size for children of all ages particularly great for 3-4yrs
- Pastel Rainbow
- Nursery Pikler Inspired Climbing Set develops children's motor skills, balance & confidence
- Robust manufacture for everyday use
- Modular design build endless possibilities