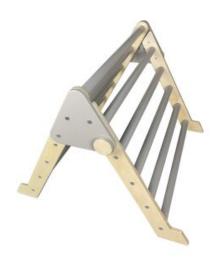

### **NURSERY TRIANGLE NATURAL**

- Independently tested & Conforms to UK and EU Toy Standards & Regulations EN71
- Nursery size for children of all ages particularly great for 3mths-4yrs
- Pikler Inspired Climbing Triangle develops children's motor skills, balance & confidence
- Foldable design easily stowed away
- Robust UK manufacture for everyday use
- Modular design build endless possibilities

**SKU:** LPKTRI-N1-NAT