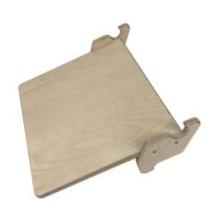

### **NURSERY DESK PEN AND CUP HOLDER**

- Nursery size for children of all ages particularly great for 3mths - 4yrs Pikler Inspired accessory - even greater
- versatility in the range
- Robust manufacture for everyday heavy use
- Modular design build your own with endless possibilities

**SKU:** LPKUSH-N1-NAT