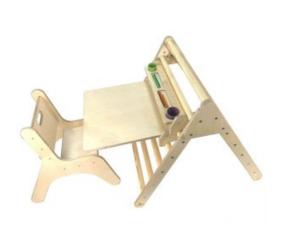

### **NURSERY DESK SET NATURAL**

- Nursery size for children of all ages particularly great for 3-4yrs
- Nursery Pikler Inspired Desk Set easily adjusted to different sizes
- Foldable design easily stowed away
- Robust manufacture for everyday heavy use
- Modular design build your own with endless possibilities