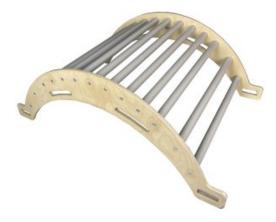

### **NURSERY ARCH NATURAL**

- Independently tested & Conforms to UK and EU Toy Standards & Regulations EN71
- Junior size for children of all ages particularly great for 4-10yrs
- Pikler Inspired Climbing Rocker Arch develops children's motor skills, balance & confidence
  Robust manufacture - for everyday use
- Modular design build endless possibilities

**SKU: LPKARC-N1-NAT** 