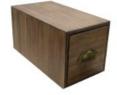

### SINGLE BREAD BIN WITH WOOD DRAWER & **CERAMIC KNOB 170X310X170**

- Single drawer great when space is a premium
- Choice of coloured knobs match your surroundings
- Solid ply design robust for everyday use

SKU: BBPLY170310170RB "XXX"