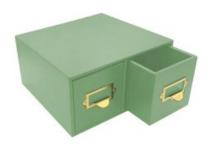

### **TETBURY GREEN DOUBLE BREAD BIN WITH WOOD DRAWERS & TICKET HANDLES** 335X310X170

- Double bread bin great capacity
- Ticket handles clearly label your contents
- Solid design for everyday use
- Choice of glorious Cotswold colours match your style

**SKU:** BBPLY335310170TG-BST