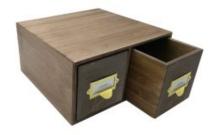

### **DOUBLE BREAD BIN WITH WOOD DRAWERS & CERAMIC KNOBS 335X310X170**

- Double drawer Great capacity
- Two Orientations versatile for space
- Choice of coloured knobs match your surroundings
- Solid ply design robust for everyday use

SKU: BBPLY335310170RB "XXX"