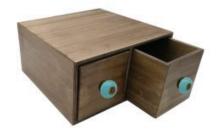

### **DOUBLE BREAD BIN WITH WOOD DRAWERS & CERAMIC KNOBS 335X310X170**

- Double drawer Great capacity
- Two Orientations versatile for space
- Choice of coloured knobs match your surroundings
- Solid ply design robust for everyday use

SKU: BBPLY335310170RB "XXX"