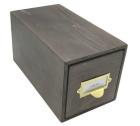

### SINGLE BREAD BIN WITH WOOD DRAWER & **CERAMIC KNOB 170X310X170**

- Single drawer great when space is a premium
- Choice of coloured knobs match your surroundings
- Solid ply design robust for everyday use

SKU: BBPLY170310170RB "XXX"