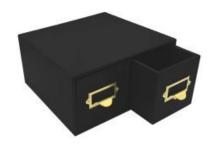

### **BLACK DOUBLE BREAD BIN WITH WOOD DRAWERS & TICKET HANDLES 335X310X170**

- · Double bread bin great capacity
- Ticket handles clearly label your contents
- Solid design for everyday use
- Choice of glorious Cotswold colours match your style

**SKU:** BBPLY335310170BK-BST