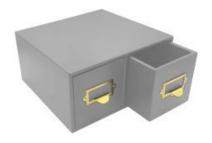

### AMBERLEY GREY DOUBLE BREAD BIN WITH **WOOD DRAWERS & TICKET HANDLES** 335X310X170

- Double bread bin great capacity
- Ticket handles clearly label your contents
- Solid design for everyday use
- Choice of glorious Cotswold colours match your style

**SKU:** BBPLY335310170AG-BST

### **GRETTON GREY DOUBLE BREAD BIN WITH WOOD DRAWERS & TICKET HANDLES** 335X310X170

- Double bread bin great capacity
- Ticket handles clearly label your contents Solid design for everyday use
- Choice of glorious Cotswold colours match your style

**SKU:** BBPLY335310170GG-BST

Page: 3 01285 760 138 www.ligneus.co.uk