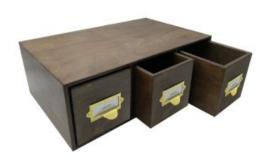

### TRIPLE RUSTIC BROWN BREAD BIN WITH **WOOD DRAWERS & TICKET HANDLES** 490X310X170

- Triple bread bin maximum capacityTicket handles clearly label your contents
- Solid design for everyday use
- Choice of rustic finish match your style

**SKU:** BBPLY490310170RB-BST