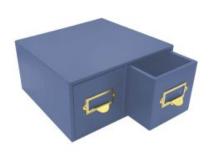

### KINGSCOTE BLUE DOUBLE BREAD BIN WITH **WOOD DRAWERS & TICKET HANDLES** 335X310X170

- Double bread bin great capacity
- Ticket handles clearly label your contents
- Solid design for everyday use
- Choice of glorious Cotswold colours match your style

**SKU:** BBPLY335310170KB-BST