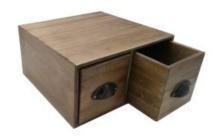

### **DOUBLE RUSTIC BROWN BREAD BIN WITH WOOD DRAWERS & TICKET HANDLES** 335X310X170

- Double bread bin great capacity
- Ticket handles clearly label your contents
- Solid design for everyday use
- Choice of rustic finish match your style

SKU: BBPLY335310170RB-BST