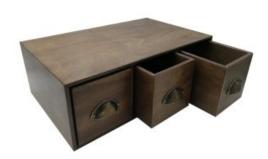

### TRIPLE BREAD BIN WITH WOOD DRAWERS & **CERAMIC KNOBS 490X310X170**

- Triple drawer Maximum capacity
- Two Orientations versatile for spaceChoice of coloured knobs match your surroundings
- Solid ply design robust for everyday use

SKU: BBPLY490310170RB "XXX"