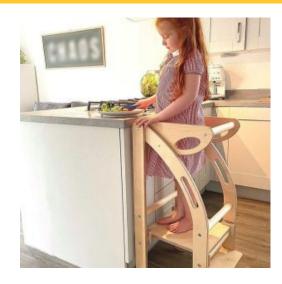

### PERSONALISED FOLDABLE KITCHEN HELPER

- FREE ENGRAVING
- Compact & foldable easily stowed away
- Adjustable height for different ages
- Customisable add that personal touchRobust construction for everyday use
- Lacquered for easy clean
- Sustainable material great ecological credentials