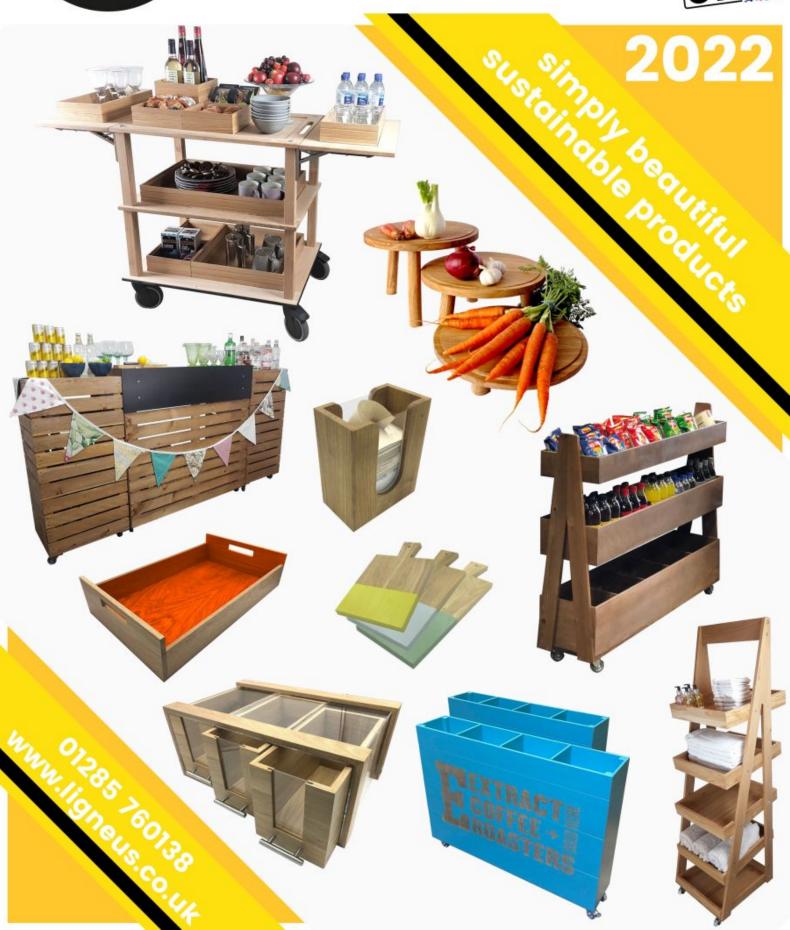

# LIGNEUS CRAFTED FROM WOOD

MADE IN THE COTSWOLDS









## **KITCHENWARE**



Page: 2 01285 760 138 <u>www.ligneus.co.uk</u>







### PERSONALISED FOLDABLE KITCHEN HELPER

- FREE ENGRAVING
- Compact & foldable easily stowed away
- Adjustable height for different ages
- Customisable add that personal touchRobust construction for everyday use
- Lacquered for easy clean
- Sustainable material great ecological credentials

**SKU:** LPKKH-NAT



### AMBERLEY GREY DOUBLE BREAD BIN WITH **WOOD DRAWERS & TICKET HANDLES** 335X310X170

- Double bread bin great capacity
- Ticket handles clearly label your contents
- Solid design for everyday use
- Choice of glorious Cotswold colours match your style

**SKU:** BBPLY335310170AG-BST



### KINGSCOTE BLUE DOUBLE BREAD BIN WITH **WOOD DRAWERS & TICKET HANDLES** 335X310X170

- Double bread bin great cap