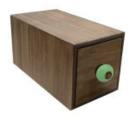

### SINGLE BREAD BIN WITH WOOD DRAWER & **CERAMIC KNOB 170X310X170**

- Single drawer great when space is a premium
- Choice of coloured knobs match your surroundings
- Solid ply design robust for everyday use

SKU: BBPLY170310170RB "XXX"