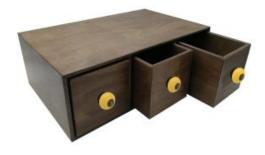

### TRIPLE BREAD BIN WITH WOOD DRAWERS & **CERAMIC KNOBS 490X310X170**

- Triple drawer Maximum capacity
- Two Orientations versatile for spaceChoice of coloured knobs match your surroundings
- Solid ply design robust for everyday use

SKU: BBPLY490310170RB "XXX"