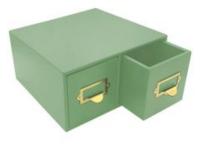

### TETBURY GREEN DOUBLE BREAD BIN WITH WOOD DRAWERS & TICKET HANDLES 335X310X170

- Double bread bin great capacity
- Ticket handles clearly label your contents
- Solid design for everyday use
- Choice of glorious Cotswold colours match your style

SKU: BBPLY335310170TG-BST

- Double bread bin great capacity
- Ticket handles clearly label your contents
- Solid design for everyday use
- Choice of glorious Cotswold colours match your style