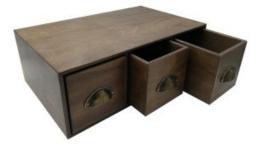

### TRIPLE BREAD BIN WITH WOOD DRAWERS & CERAMIC KNOBS 490X310X170

- Triple drawer Maximum capacity
- Two Orientations versatile for space
  Choice of coloured knobs match your
- surroundingsSolid ply design robust for everyday use

SKU: BBPLY490310170RB "XXX"