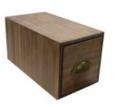

### SINGLE RUSTIC BROWN BREAD BIN WITH **WOOD DRAWER & TICKET HANDLE** 170X310X170

- Single bread bin great space saving size
  Ticket handles clearly label your contents
- Solid design for everyday use
- Choice of rustic finish match your style

SKU: BBPLY170310170RB-BST

www.ligneus.co.uk