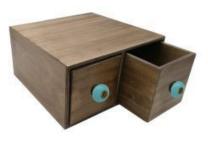

### DOUBLE BREAD BIN WITH WOOD DRAWERS & CERAMIC KNOBS 335X310X170

- Double drawer Great capacity
- Two Orientations versatile for space
  Choice of coloured knobs match your
- surroundingsSolid ply design robust for everyday use

SKU: BBPLY335310170RB "XXX"