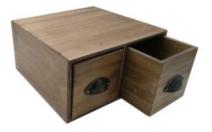

### DOUBLE BREAD BIN WITH WOOD DRAWERS & CERAMIC KNOBS 335X310X170

- Double drawer Great capacity
- Two Orientations versatile for space
  Choice of coloured knobs match your
- surroundingsSolid ply design robust for everyday use

SKU: BBPLY335310170RB "XXX"