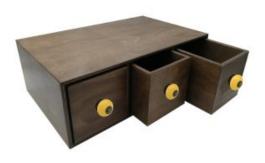

### TRIPLE BREAD BIN WITH WOOD DRAWERS & CERAMIC KNOBS 490X310X170

- Triple drawer Maximum capacity
- Two Orientations versatile for space
  Choice of coloured knobs match your
- surroundingsSolid ply design robust for everyday use

SKU: BBPLY490310170RB "XXX"