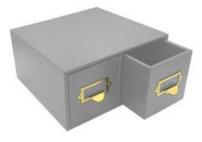

### **AMBERLEY GREY DOUBLE BREAD BIN WITH WOOD DRAWERS & TICKET HANDLES** 335X310X170

- Double bread bin great capacity
- Ticket handles clearly label your contents
- Solid design for everyday use
- Choice of glorious Cotswold colours match your style

SKU: BBPLY335310170AG-BST