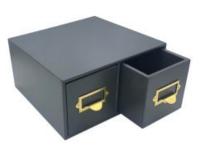

SKU: LPKKH-NAT

- Double bread bin great capacity
- Ticket handles clearly label your contents •
- Solid design for everyday use •
- Choice of glorious Cotswold colours match • your style

#### SKU: BBPLY335310170KB-BST