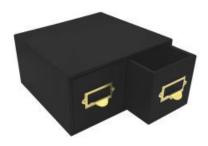

#### **SKU:** BBPLY335310170BK-BST

### TRIPLE BREAD BIN WITH WOOD DRAWERS & CERAMIC KNOBS 490X310X170

- Triple drawer Maximum capacity
- Two Orientations versatile for space
  Choice of coloured knobs match your
- surroundingsSolid ply design robust for everyday use