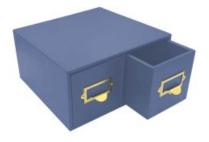

### **AMBERLEY GREY DOUBLE BREAD BIN WITH WOOD DRAWERS & TICKET HANDLES** 335X310X170

- Double bread bin great capacity
- Ticket handles clearly label your contents
- Solid design for everyday use
- Choice of glorious Cotswold colours match your style

SKU: BBPLY335310170AG-BST