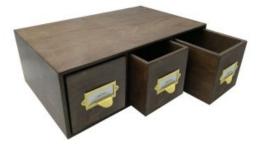

### **TRIPLE RUSTIC BROWN BREAD BIN WITH WOOD DRAWERS & TICKET HANDLES** 490X310X170

- Triple bread bin maximum capacityTicket handles clearly label your contents
- Solid design for everyday use •
- Choice of rustic finish match your style

SKU: BBPLY490310170RB-BST

- Double bread bin great capacity
- Ticket handles clearly label your contents
- Solid design for everyday use
- Choice of rustic finish match your style

SKU: BBPLY335310170RB-BST