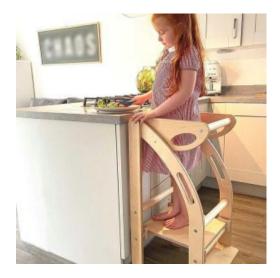

### PERSONALISED FOLDABLE KITCHEN HELPER

#### • FREE ENGRAVING

- Compact & foldable easily stowed away
- Adjustable height for different ages
- Customisable add that personal touch
  Robust construction for everyday use
- Lacquered for easy clean
- Sustainable material great ecological credentials

SKU: LPKKH-NAT

- Double bread bin great capacity
- Ticket handles clearly label your contents •
- Solid design for everyday use •
- Choice of glorious Cotswold colours match • your style