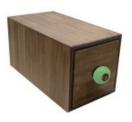

### **SINGLE BREAD BIN WITH WOOD DRAWER & CERAMIC KNOB 170X310X170**

- Single drawer great when space is a premium
- Choice of coloured knobs match your surroundings
- Solid ply design robust for everyday use

SKU: BBPLY170310170RB "XXX"