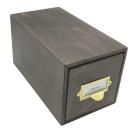

### **SINGLE BREAD BIN WITH WOOD DRAWER & CERAMIC KNOB 170X310X170**

- Single drawer great when space is a premium
- Choice of coloured knobs match your surroundings
- Solid ply design robust for everyday use

SKU: BBPLY170310170RB "XXX"